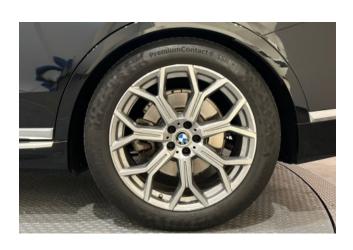

## **Exterior Design:**

The **2021 BMW X7** stands out with its bold and elegant design. The **Design Pure Excellence** package includes **chrome accents** and **high-gloss exterior trims**, emphasizing the vehicle's premium status. The **22-inch alloy wheels** add a sporty touch to the luxurious design, while the **adaptive LED headlights** provide excellent visibility. The **Iconic Glow Kidney Grille** further enhances the SUV's distinctive and commanding presence on the road.