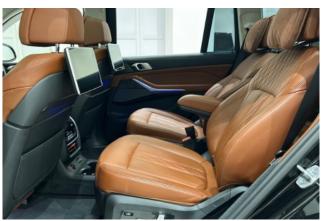

#### **Interior and Features:**

The **Design Pure Excellence** package in the **BMW X7** enhances the cabin with premium materials and meticulous craftsmanship. The **full Merino leather upholstery**, combined with the **ambient lighting package**, creates a luxurious and inviting atmosphere. The vehicle features **Live Cockpit Professional**, which includes a **12.3-inch digital display** and **iDrive 7.0 infotainment system** for intuitive control. The **comfort seats** are designed for ultimate relaxation, featuring **adjustable settings** and **heating functions**, with **multi-zone climate control** ensuring comfort for all passengers.