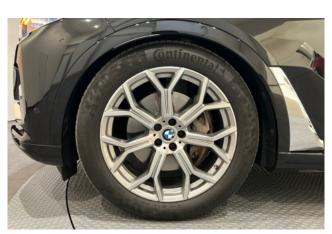

## **Exterior Design:**

The **2021 BMW X7** stands out with its bold and elegant design. The **Design Pure Excellence** package includes **chrome accents** and **high-gloss exterior trims**, emphasizing the vehicle's premium status. The **22-inch alloy wheels** add a sporty touch to the luxurious design, while the **adaptive LED headlights** provide excellent visibility. The **Iconic Glow Kidney Grille** further enhances the SUV's distinctive and commanding presence on the road.