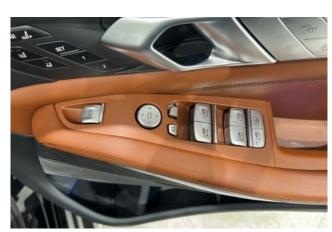

#### **Interior and Features:**

The **Design Pure Excellence** package in the **BMW X7** enhances the cabin with premium materials and meticulous craftsmanship. The **full Merino leather upholstery**, combined with the **ambient lighting package**, creates a luxurious and inviting atmosphere. The vehicle features **Live Cockpit Professional**, which includes a **12.3-inch digital display** and **iDrive 7.0 infotainment system** for intuitive control. The **comfort seats** are designed for ultimate relaxation, featuring **adjustable settings** and **heating functions**, with **multi-zone climate control** ensuring comfort for all passengers.