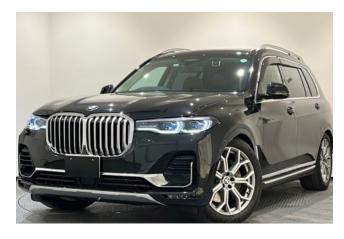

## **Exterior Design:**

The **2021 BMW X7** stands out with its bold and elegant design. The **Design Pure Excellence** package includes **chrome accents** and **high-gloss exterior trims**, emphasizing the vehicle's premium status. The **22-inch alloy wheels** add a sporty touch to the luxurious design, while the **adaptive LED headlights** provide excellent visibility. The **Iconic Glow Kidney Grille** further enhances the SUV's distinctive and commanding presence on the road.