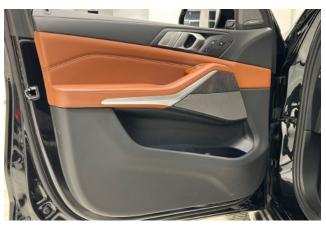

#### **Interior and Features:**

The **Design Pure Excellence** package in the **BMW X7** enhances the cabin with premium materials and meticulous craftsmanship. The **full Merino leather upholstery**, combined with the **ambient lighting package**, creates a luxurious and inviting atmosphere. The vehicle features **Live Cockpit Professional**, which includes a **12.3-inch digital display** and **iDrive 7.0 infotainment system** for intuitive control. The **comfort seats** are designed for ultimate relaxation, featuring **adjustable settings** and **heating functions**, with **multi-zone climate control** ensuring comfort for all passengers.

## **Specifications:**

ID: YOA-773

Final Price: 70000.00 EUR

Interior Color: Orange Number of Seats: 6 Steering Side: Right

Condition: New

@ 25948 km

<sup>-</sup> 3.0 I

□ Diesel-Hybrid