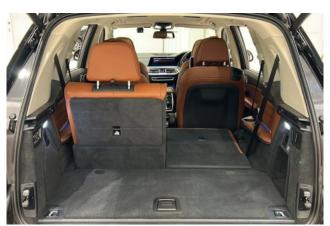

#### **Interior and Features:**

The **Design Pure Excellence** package in the **BMW X7** enhances the cabin with premium materials and meticulous craftsmanship. The **full Merino leather upholstery**, combined with the **ambient lighting package**, creates a luxurious and inviting atmosphere. The vehicle features **Live Cockpit Professional**, which includes a **12.3-inch digital display** and **iDrive 7.0 infotainment system** for intuitive control. The **comfort seats** are designed for ultimate relaxation, featuring **adjustable settings** and **heating functions**, with **multi-zone climate control** ensuring comfort for all passengers.