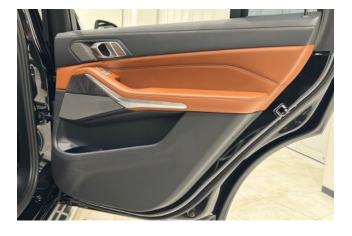

#### **Interior and Features:**

The **Design Pure Excellence** package in the **BMW X7** enhances the cabin with premium materials and meticulous craftsmanship. The **full Merino leather upholstery**, combined with the **ambient lighting package**, creates a luxurious and inviting atmosphere. The vehicle features **Live Cockpit Professional**, which includes a **12.3-inch digital display** and **iDrive 7.0 infotainment system** for intuitive control. The **comfort seats** are designed for ultimate relaxation, featuring **adjustable settings** and **heating functions**, with **multi-zone climate control** ensuring comfort for all passengers.

## **Specifications:**

ID: YOA-773

Final Price: 70000.00 EUR

Interior Color: Orange Number of Seats: 6 Steering Side: Right

Condition: New

@ 25948 km

<sup>-</sup> 3.0 I

□ Diesel-Hybrid