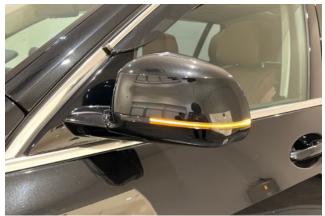

## **Exterior Design:**

The **2021 BMW X7** stands out with its bold and elegant design. The **Design Pure Excellence** package includes **chrome accents** and **high-gloss exterior trims**, emphasizing the vehicle's premium status. The **22-inch alloy wheels** add a sporty touch to the luxurious design, while the **adaptive LED headlights** provide excellent visibility. The **Iconic Glow Kidney Grille** further enhances the SUV's distinctive and commanding presence on the road.