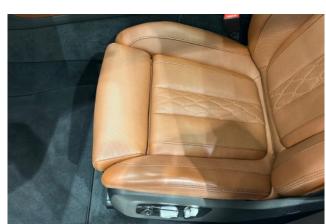

#### **Interior and Features:**

The **Design Pure Excellence** package in the **BMW X7** enhances the cabin with premium materials and meticulous craftsmanship. The **full Merino leather upholstery**, combined with the **ambient lighting package**, creates a luxurious and inviting atmosphere. The vehicle features **Live Cockpit Professional**, which includes a **12.3-inch digital display** and **iDrive 7.0 infotainment system** for intuitive control. The **comfort seats** are designed for ultimate relaxation, featuring **adjustable settings** and **heating functions**, with **multi-zone climate control** ensuring comfort for all passengers.

## **Specifications:**

ID: YOA-773

Final Price: 70000.00 EUR

Interior Color: Orange Number of Seats: 6 Steering Side: Right

Condition: New

@ 25948 km

<sup>-</sup> 3.0 I

□ Diesel-Hybrid