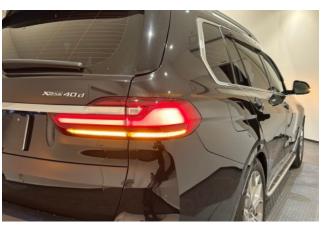

## **Exterior Design:**

The **2021 BMW X7** stands out with its bold and elegant design. The **Design Pure Excellence** package includes **chrome accents** and **high-gloss exterior trims**, emphasizing the vehicle's premium status. The **22-inch alloy wheels** add a sporty touch to the luxurious design, while the **adaptive LED headlights** provide excellent visibility. The **Iconic Glow Kidney Grille** further enhances the SUV's distinctive and commanding presence on the road.