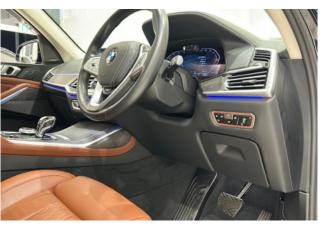

#### **Interior and Features:**

The **Design Pure Excellence** package in the **BMW X7** enhances the cabin with premium materials and meticulous craftsmanship. The **full Merino leather upholstery**, combined with the **ambient lighting package**, creates a luxurious and inviting atmosphere. The vehicle features **Live Cockpit Professional**, which includes a **12.3-inch digital display** and **iDrive 7.0 infotainment system** for intuitive control. The **comfort seats** are designed for ultimate relaxation, featuring **adjustable settings** and **heating functions**, with **multi-zone climate control** ensuring comfort for all passengers.