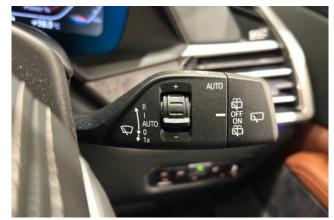

#### **Interior and Features:**

The **Design Pure Excellence** package in the **BMW X7** enhances the cabin with premium materials and meticulous craftsmanship. The **full Merino leather upholstery**, combined with the **ambient lighting package**, creates a luxurious and inviting atmosphere. The vehicle features **Live Cockpit Professional**, which includes a **12.3-inch digital display** and **iDrive 7.0 infotainment system** for intuitive control. The **comfort seats** are designed for ultimate relaxation, featuring **adjustable settings** and **heating functions**, with **multi-zone climate control** ensuring comfort for all passengers.

## **Safety and Driver Assistance:**

The BMW X7 xDrive40d Design Pure Excellence is equipped with an extensive range of driver assistance features. These include Driving Assistant Professional, lane-keeping assist, adaptive cruise control, blind-spot monitoring, and surround-view cameras. The active safety features work in conjunction with automatic emergency braking and pedestrian protection measures, ensuring maximum safety and peace of mind for the driver and passengers.