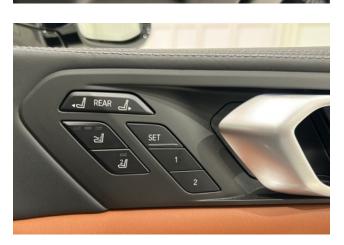

#### **Interior and Features:**

The **Design Pure Excellence** package in the **BMW X7** enhances the cabin with premium materials and meticulous craftsmanship. The **full Merino leather upholstery**, combined with the **ambient lighting package**, creates a luxurious and inviting atmosphere. The vehicle features **Live Cockpit Professional**, which includes a **12.3-inch digital display** and **iDrive 7.0 infotainment system** for intuitive control. The **comfort seats** are designed for ultimate relaxation, featuring **adjustable settings** and **heating functions**, with **multi-zone climate control** ensuring comfort for all passengers.