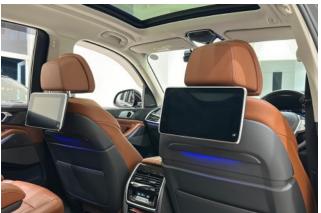

#### **Interior and Features:**

The **Design Pure Excellence** package in the **BMW X7** enhances the cabin with premium materials and meticulous craftsmanship. The **full Merino leather upholstery**, combined with the **ambient lighting package**, creates a luxurious and inviting atmosphere. The vehicle features **Live Cockpit Professional**, which includes a **12.3-inch digital display** and **iDrive 7.0 infotainment system** for intuitive control. The **comfort seats** are designed for ultimate relaxation, featuring **adjustable settings** and **heating functions**, with **multi-zone climate control** ensuring comfort for all passengers.