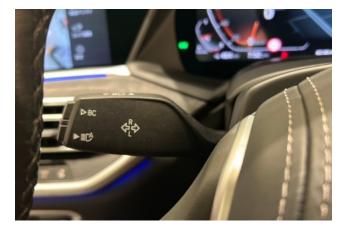

#### **Interior and Features:**

The **Design Pure Excellence** package in the **BMW X7** enhances the cabin with premium materials and meticulous craftsmanship. The **full Merino leather upholstery**, combined with the **ambient lighting package**, creates a luxurious and inviting atmosphere. The vehicle features **Live Cockpit Professional**, which includes a **12.3-inch digital display** and **iDrive 7.0 infotainment system** for intuitive control. The **comfort seats** are designed for ultimate relaxation, featuring **adjustable settings** and **heating functions**, with **multi-zone climate control** ensuring comfort for all passengers.

## **Safety and Driver Assistance:**

The BMW X7 xDrive40d Design Pure Excellence is equipped with an extensive range of driver assistance features. These include Driving Assistant Professional, lane-keeping assist, adaptive cruise control, blind-spot monitoring, and surround-view cameras. The active safety features work in conjunction with automatic emergency braking and pedestrian protection measures, ensuring maximum safety and peace of mind for the driver and passengers.