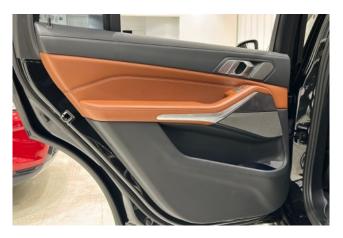

#### **Interior and Features:**

The **Design Pure Excellence** package in the **BMW X7** enhances the cabin with premium materials and meticulous craftsmanship. The **full Merino leather upholstery**, combined with the **ambient lighting package**, creates a luxurious and inviting atmosphere. The vehicle features **Live Cockpit Professional**, which includes a **12.3-inch digital display** and **iDrive 7.0 infotainment system** for intuitive control. The **comfort seats** are designed for ultimate relaxation, featuring **adjustable settings** and **heating functions**, with **multi-zone climate control** ensuring comfort for all passengers.

## **Specifications:**

ID: YOA-773

Final Price: 70000.00 EUR

Interior Color: Orange Number of Seats: 6 Steering Side: Right

Condition: New

@ 25948 km

<sup>-</sup> 3.0 I

□ Diesel-Hybrid