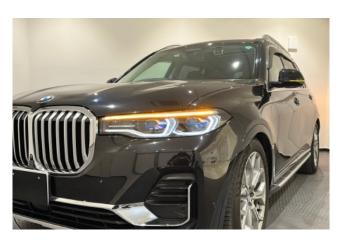

## **Exterior Design:**

The **2021 BMW X7** stands out with its bold and elegant design. The **Design Pure Excellence** package includes **chrome accents** and **high-gloss exterior trims**, emphasizing the vehicle's premium status. The **22-inch alloy wheels** add a sporty touch to the luxurious design, while the **adaptive LED headlights** provide excellent visibility. The **Iconic Glow Kidney Grille** further enhances the SUV's distinctive and commanding presence on the road.