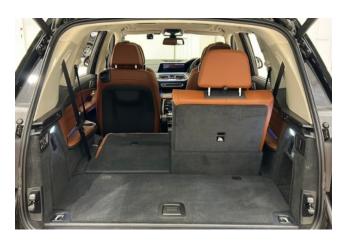

#### **Interior and Features:**

The **Design Pure Excellence** package in the **BMW X7** enhances the cabin with premium materials and meticulous craftsmanship. The **full Merino leather upholstery**, combined with the **ambient lighting package**, creates a luxurious and inviting atmosphere. The vehicle features **Live Cockpit Professional**, which includes a **12.3-inch digital display** and **iDrive 7.0 infotainment system** for intuitive control. The **comfort seats** are designed for ultimate relaxation, featuring **adjustable settings** and **heating functions**, with **multi-zone climate control** ensuring comfort for all passengers.