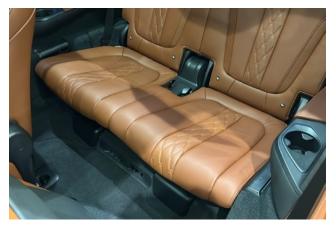

#### **Interior and Features:**

The **Design Pure Excellence** package in the **BMW X7** enhances the cabin with premium materials and meticulous craftsmanship. The **full Merino leather upholstery**, combined with the **ambient lighting package**, creates a luxurious and inviting atmosphere. The vehicle features **Live Cockpit Professional**, which includes a **12.3-inch digital display** and **iDrive 7.0 infotainment system** for intuitive control. The **comfort seats** are designed for ultimate relaxation, featuring **adjustable settings** and **heating functions**, with **multi-zone climate control** ensuring comfort for all passengers.

## **Specifications:**

ID: YOA-773

Final Price: 70000.00 EUR

Interior Color: Orange Number of Seats: 6 Steering Side: Right

Condition: New

@ 25948 km

<sup>-</sup> 3.0 I

□ Diesel-Hybrid