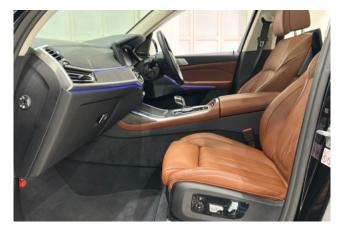

#### **Interior and Features:**

The **Design Pure Excellence** package in the **BMW X7** enhances the cabin with premium materials and meticulous craftsmanship. The **full Merino leather upholstery**, combined with the **ambient lighting package**, creates a luxurious and inviting atmosphere. The vehicle features **Live Cockpit Professional**, which includes a **12.3-inch digital display** and **iDrive 7.0 infotainment system** for intuitive control. The **comfort seats** are designed for ultimate relaxation, featuring **adjustable settings** and **heating functions**, with **multi-zone climate control** ensuring comfort for all passengers.