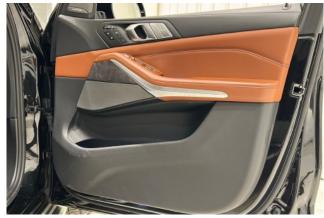

#### **Interior and Features:**

The **Design Pure Excellence** package in the **BMW X7** enhances the cabin with premium materials and meticulous craftsmanship. The **full Merino leather upholstery**, combined with the **ambient lighting package**, creates a luxurious and inviting atmosphere. The vehicle features **Live Cockpit Professional**, which includes a **12.3-inch digital display** and **iDrive 7.0 infotainment system** for intuitive control. The **comfort seats** are designed for ultimate relaxation, featuring **adjustable settings** and **heating functions**, with **multi-zone climate control** ensuring comfort for all passengers.

## **Specifications:**

ID: YOA-773

Final Price: 70000.00 EUR

Interior Color: Orange Number of Seats: 6 Steering Side: Right

Condition: New

@ 25948 km

<sup>-</sup> 3.0 I

□ Diesel-Hybrid