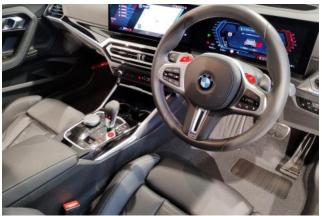

**Comfortable Equipment:** Air conditioners and coolers, dual-zone air conditioner, car navigation (HDD), full-segment TV, music player connectivity, ETC.

**Interior:** Keyless entry, smart key, power windows, electric seats, seat ventilation, heated seats, leather seats.