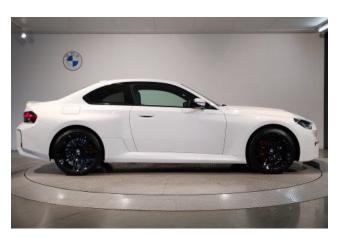

Exterior: Adaptive LED headlights, sunroof/glass roof, aluminum wheels.

## **Specifications:**

ID: YIP-830

Final Price: 75000.00 EUR

Interior Color: Black Number of Seats: 4 Steering Side: Right

Condition: New

- @ 2000 km
- ঊ 3.0 I
- 2WD
- □ Petrol
- Ů A/T
- ⇔ Coupe