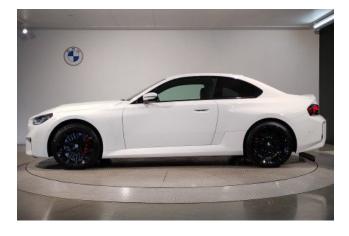

ollision mitigation brakes, parking assist, obstacle sensors, driver/passenger/side/curtain airbags, rear camera, blind spot monitor, skid prevention device, hill descent control, idling stop, anti-theft devices, automatic high beam.

**Comfortable Equipment:** Air conditioners and coolers, dual-zone air conditioner, car navigation (HDD), full-segment TV, music player connectivity, ETC.

**Interior:** Keyless entry, smart key, power windows, electric seats, seat ventilation, heated seats, leather seats.

Exterior: Adaptive LED headlights, sunroof/glass roof, aluminum wheels.

## **Specifications:**

ID: YIP-830

Final Price: 75000.00 EUR

Interior Color: Black Number of Seats: 4 Steering Side: Right

Condition: New

- @ 2000 km
- ঊ 3.0 I
- 2WD
- □ Petrol
- Ů A/T
- ⇔ Coupe