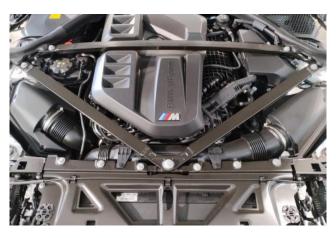

## **Specifications:**

ID: YIP-830

Final Price: 75000.00 EUR

Interior Color: Black Number of Seats: 4 Steering Side: Right

Condition: New

- @ 2000 km
- ঊ 3.0 I
- 2WD
- □ Petrol
- Ů A/T
- ⇔ Coupe