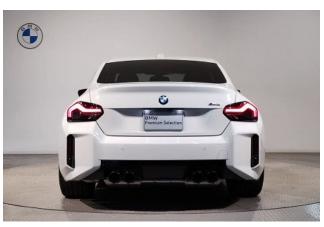

Exterior: Adaptive LED headlights, sunroof/glass roof, aluminum wheels.

## **Specifications:**

ID: YIP-830

Final Price: 75000.00 EUR

Interior Color: Black Number of Seats: 4 Steering Side: Right

Condition: New

- @ 2000 km
- ঊ 3.0 I
- 2WD
- □ Petrol
- Ů A/T
- ⇔ Coupe