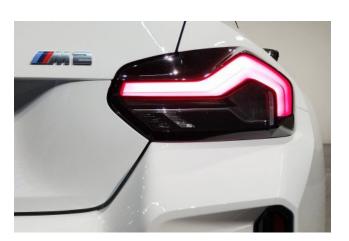

sors, driver/passenger/side/curtain airbags, rear camera, blind spot monitor, skid prevention device, hill descent control, idling stop, anti-theft devices, automatic high beam.

**Comfortable Equipment:** Air conditioners and coolers, dual-zone air conditioner, car navigation (HDD), full-segment TV, music player connectivity, ETC.

**Interior:** Keyless entry, smart key, power windows, electric seats, seat ventilation, heated seats, leather seats.

Exterior: Adaptive LED headlights, sunroof/glass roof, aluminum wheels.

## **Specifications:**

ID: YIP-830

Final Price: 75000.00 EUR

Interior Color: Black Number of Seats: 4 Steering Side: Right

Condition: New

- @ 2000 km
- ঊ 3.0 I
- 2WD
- □ Petrol
- Ů A/T
- ⇔ Coupe