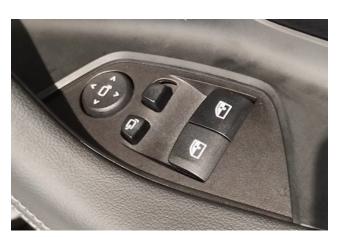

**Comfortable Equipment:** Air conditioners and coolers, dual-zone air conditioner, car navigation (HDD), full-segment TV, music player connectivity, ETC.

**Interior:** Keyless entry, smart key, power windows, electric seats, seat ventilation, heated seats, leather seats.

Exterior: Adaptive LED headlights, sunroof/glass roof, aluminum wheels.