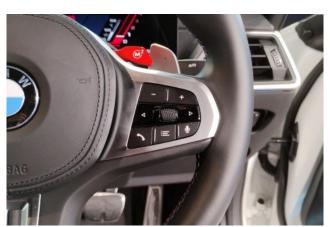

## **BMW M2 Coupe M Steptronic**

**Safety Equipment:** Power steering, ABS, adaptive cruise control, lane keep assist, collision mitigation brakes, parking assist, obstacle sensors, driver/passenger/side/curtain airbags, rear camera, blind spot monitor, skid prevention device, hill descent control, idling stop, anti-theft devices, automatic high beam.