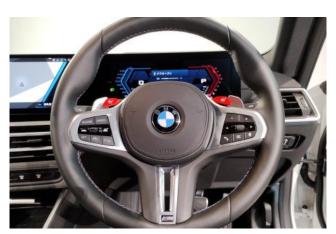

**Comfortable Equipment:** Air conditioners and coolers, dual-zone air conditioner, car navigation (HDD), full-segment TV, music player connectivity, ETC.

**Interior:** Keyless entry, smart key, power windows, electric seats, seat ventilation, heated seats, leather seats.