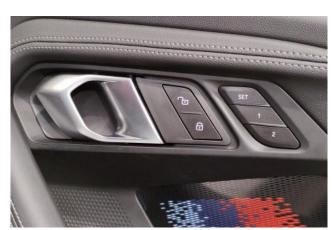

**Comfortable Equipment:** Air conditioners and coolers, dual-zone air conditioner, car navigation (HDD), full-segment TV, music player connectivity, ETC.

**Interior:** Keyless entry, smart key, power windows, electric seats, seat ventilation, heated seats, leather seats.

Exterior: Adaptive LED headlights, sunroof/glass roof, aluminum wheels.