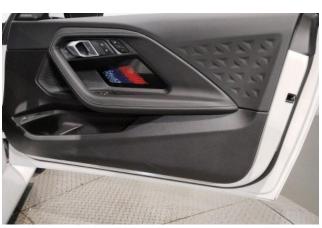

**Comfortable Equipment:** Air conditioners and coolers, dual-zone air conditioner, car navigation (HDD), full-segment TV, music player connectivity, ETC.

**Interior:** Keyless entry, smart key, power windows, electric seats, seat ventilation, heated seats, leather seats.

Exterior: Adaptive LED headlights, sunroof/glass roof, aluminum wheels.