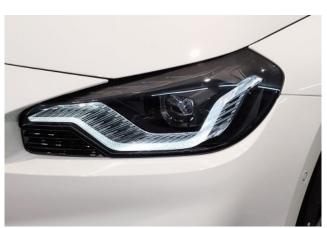

rs, driver/passenger/side/curtain airbags, rear camera, blind spot monitor, skid prevention device, hill descent control, idling stop, anti-theft devices, automatic high beam.

**Comfortable Equipment:** Air conditioners and coolers, dual-zone air conditioner, car navigation (HDD), full-segment TV, music player connectivity, ETC.

**Interior:** Keyless entry, smart key, power windows, electric seats, seat ventilation, heated seats, leather seats.

Exterior: Adaptive LED headlights, sunroof/glass roof, aluminum wheels.

## **Specifications:**

ID: YIP-830

Final Price: 75000.00 EUR

Interior Color: Black Number of Seats: 4 Steering Side: Right

Condition: New

- @ 2000 km
- ঊ 3.0 I
- 2WD
- □ Petrol
- Ů A/T
- ⇔ Coupe