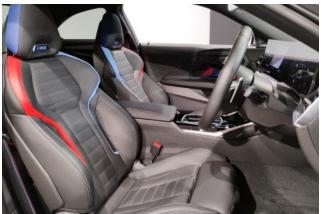

**Comfortable Equipment:** Air conditioners and coolers, dual-zone air conditioner, car navigation (HDD), full-segment TV, music player connectivity, ETC.

**Interior:** Keyless entry, smart key, power windows, electric seats, seat ventilation, heated seats, leather seats.