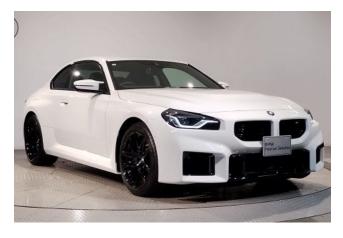

## BMW M2, 2024

Exterior: Adaptive LED headlights, sunroof/glass roof, aluminum wheels.

## **Specifications:**

ID: YIP-830

Final Price: 75000.00 EUR

Interior Color: Black Number of Seats: 4 Steering Side: Right

Condition: New

- @ 2000 km
- ঊ 3.0 I
- 2WD
- □ Petrol
- Ů A/T
- ⇔ Coupe