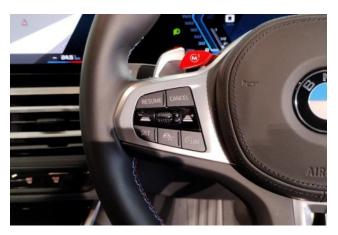

## **BMW M2 Coupe M Steptronic**

**Safety Equipment:** Power steering, ABS, adaptive cruise control, lane keep assist, collision mitigation brakes, parking assist, obstacle sensors, driver/passenger/side/curtain airbags, rear camera, blind spot monitor, skid prevention device, hill descent control, idling stop, anti-theft devices, automatic high beam.