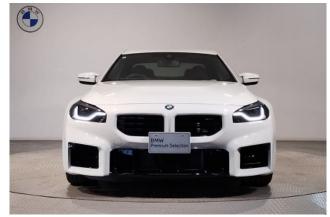

lision mitigation brakes, parking assist, obstacle sensors, driver/passenger/side/curtain airbags, rear camera, blind spot monitor, skid prevention device, hill descent control, idling stop, anti-theft devices, automatic high beam.

**Comfortable Equipment:** Air conditioners and coolers, dual-zone air conditioner, car navigation (HDD), full-segment TV, music player connectivity, ETC.

**Interior:** Keyless entry, smart key, power windows, electric seats, seat ventilation, heated seats, leather seats.

Exterior: Adaptive LED headlights, sunroof/glass roof, aluminum wheels.

## **Specifications:**

ID: YIP-830

Final Price: 75000.00 EUR

Interior Color: Black Number of Seats: 4 Steering Side: Right

Condition: New

- @ 2000 km
- ঊ 3.0 I
- 2WD
- □ Petrol
- Ů A/T
- ⇔ Coupe