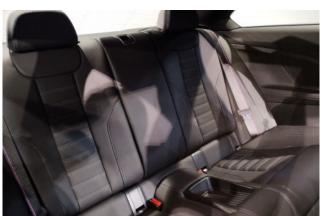

**Comfortable Equipment:** Air conditioners and coolers, dual-zone air conditioner, car navigation (HDD), full-segment TV, music player connectivity, ETC.

**Interior:** Keyless entry, smart key, power windows, electric seats, seat ventilation, heated seats, leather seats.