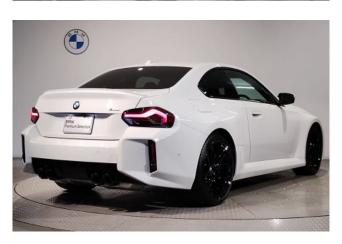

Exterior: Adaptive LED headlights, sunroof/glass roof, aluminum wheels.

## **Specifications:**

ID: YIP-830

Final Price: 75000.00 EUR

Interior Color: Black Number of Seats: 4 Steering Side: Right

Condition: New

- @ 2000 km
- ঊ 3.0 I
- 2WD
- □ Petrol
- Ů A/T
- ⇔ Coupe