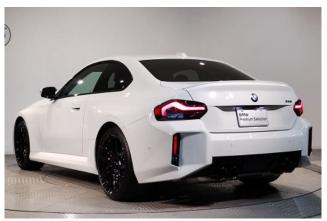

Exterior: Adaptive LED headlights, sunroof/glass roof, aluminum wheels.

## **Specifications:**

ID: YIP-830

Final Price: 75000.00 EUR

Interior Color: Black Number of Seats: 4 Steering Side: Right

Condition: New

- @ 2000 km
- ঊ 3.0 I
- 2WD
- □ Petrol
- Ů A/T
- ⇔ Coupe