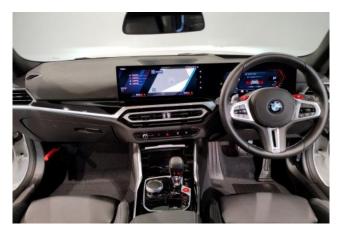

**Comfortable Equipment:** Air conditioners and coolers, dual-zone air conditioner, car navigation (HDD), full-segment TV, music player connectivity, ETC.

**Interior:** Keyless entry, smart key, power windows, electric seats, seat ventilation, heated seats, leather seats.