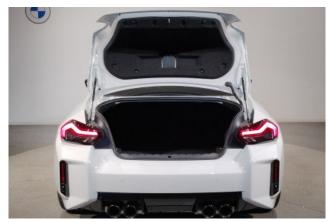

## BMW M2, 2024

## **Specifications:**

ID: YIP-830

Final Price: 75000.00 EUR

Interior Color: Black Number of Seats: 4 Steering Side: Right

Condition: New

- @ 2000 km
- ঊ 3.0 I
- 2WD
- □ Petrol
- Ů A/T
- ⇔ Coupe