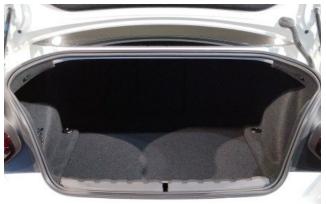

## BMW M2, 2024

## **Specifications:**

ID: YIP-830

Final Price: 75000.00 EUR

Interior Color: Black Number of Seats: 4 Steering Side: Right

Condition: New

- @ 2000 km
- ঊ 3.0 I
- 2WD
- □ Petrol
- Ů A/T
- ⇔ Coupe