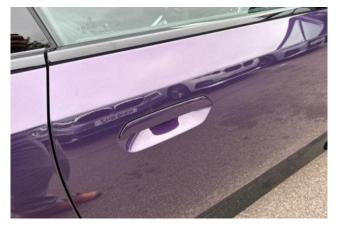

Exterior & Wheels: 19" 893 M Double-Spoke Bicolour Alloy Wheels, M Sport Pro Pack, BMW Individual Lights Shadowline, High-Gloss Shadowline Exterior Trim, M Sport Spoiler in Body Colour, Sun Protection Glass, Tyre Repair Kit, finished in Thundernight Metallic.