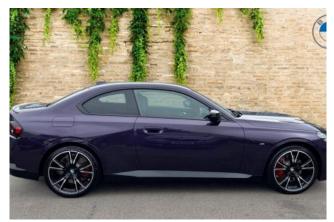

Exterior & Wheels: 19" 893 M Double-Spoke Bicolour Alloy Wheels, M Sport Pro Pack, BMW Individual Lights Shadowline, High-Gloss Shadowline Exterior Trim, M Sport Spoiler in Body Colour, Sun Protection Glass, Tyre Repair Kit, finished in Thundernight Metallic.