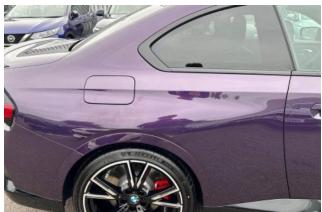

Exterior & Wheels: 19" 893 M Double-Spoke Bicolour Alloy Wheels, M Sport Pro Pack, BMW Individual Lights Shadowline, High-Gloss Shadowline Exterior Trim, M Sport Spoiler in Body Colour, Sun Protection Glass, Tyre Repair Kit, finished in Thundernight Metallic.