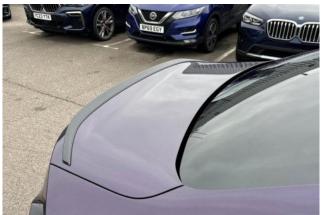

Exterior & Wheels: 19" 893 M Double-Spoke Bicolour Alloy Wheels, M Sport Pro Pack, BMW Individual Lights Shadowline, High-Gloss Shadowline Exterior Trim, M Sport Spoiler in Body Colour, Sun Protection Glass, Tyre Repair Kit, finished in Thundernight Metallic.