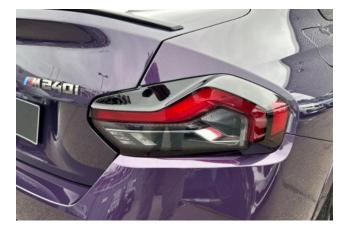

Exterior & Wheels: 19" 893 M Double-Spoke Bicolour Alloy Wheels, M Sport Pro Pack, BMW Individual Lights Shadowline, High-Gloss Shadowline Exterior Trim, M Sport Spoiler in Body Colour, Sun Protection Glass, Tyre Repair Kit, finished in Thundernight Metallic.