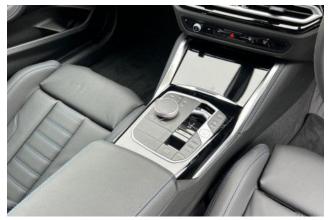

Interior & Comfort: Black Vernasca Leather with Blue Stitching, Front M Sport Seats, Heated Front Seats, Electric Memory Seats, Ambient Lighting, Automatic Air Conditioning, Anthracite Headlining, Extended Storage, **Rear Folding Headrests**, **M Sport Seat Belts**, High-Gloss Black Interior Trim.