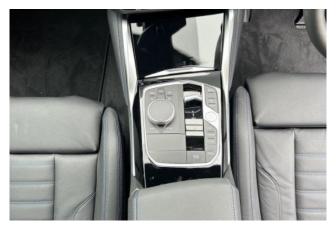

Interior & Comfort: Black Vernasca Leather with Blue Stitching, Front M Sport Seats, Heated Front Seats, Electric Memory Seats, Ambient Lighting, Automatic Air Conditioning, Anthracite Headlining, Extended Storage, **Rear Folding Headrests**, **M Sport Seat Belts**, High-Gloss Black Interior Trim.