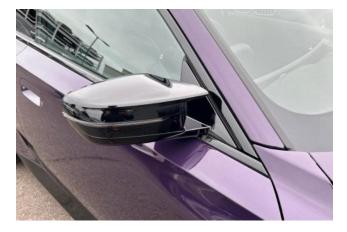

Exterior & Wheels: 19" 893 M Double-Spoke Bicolour Alloy Wheels, M Sport Pro Pack, BMW Individual Lights Shadowline, High-Gloss Shadowline Exterior Trim, M Sport Spoiler in Body Colour, Sun Protection Glass, Tyre Repair Kit, finished in Thundernight Metallic.