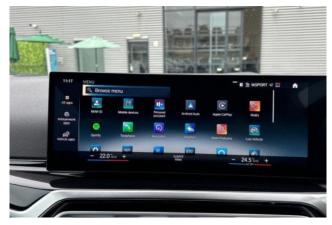

Technology & Safety: Adaptive LED Headlights with High-Beam Assistant, HiFi Loudspeaker Audio System, Widescreen Display, Live Cockpit Plus, Park Distance Control (Front & Rear), Cruise Control, Active Guard Plus, Alarm System, Active Pedestrian Safety, BMW Emergency Call, BMW Online Services, Apple CarPlay & Android Auto compatibility.