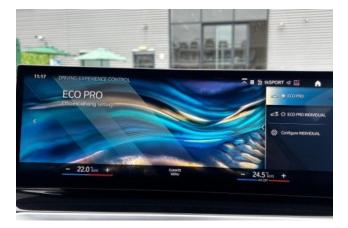

Technology & Safety: Adaptive LED Headlights with High-Beam Assistant, HiFi Loudspeaker Audio System, Widescreen Display, Live Cockpit Plus, Park Distance Control (Front & Rear), Cruise Control, Active Guard Plus, Alarm System, Active Pedestrian Safety, BMW Emergency Call, BMW Online Services, Apple CarPlay & Android Auto compatibility.