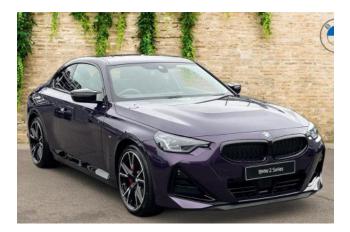

Exterior & Wheels: 19" 893 M Double-Spoke Bicolour Alloy Wheels, M Sport Pro Pack, BMW Individual Lights Shadowline, High-Gloss Shadowline Exterior Trim, M Sport Spoiler in Body Colour, Sun Protection Glass, Tyre Repair Kit, finished in Thundernight Metallic.