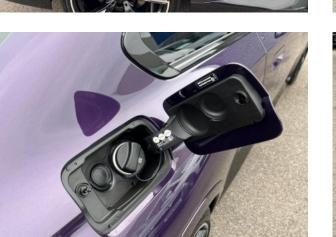

Exterior & Wheels: 19" 893 M Double-Spoke Bicolour Alloy Wheels, M Sport Pro Pack, BMW Individual Lights Shadowline, High-Gloss Shadowline Exterior Trim, M Sport Spoiler in Body Colour, Sun Protection Glass, Tyre Repair Kit, finished in Thundernight Metallic.