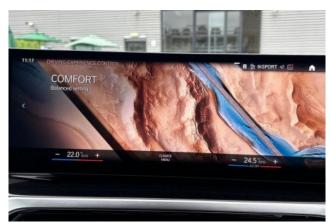

Technology & Safety: Adaptive LED Headlights with High-Beam Assistant, HiFi Loudspeaker Audio System, Widescreen Display, Live Cockpit Plus, Park Distance Control (Front & Rear), Cruise Control, Active Guard Plus, Alarm System, Active Pedestrian Safety, BMW Emergency Call, BMW Online Services, Apple CarPlay & Android Auto compatibility.