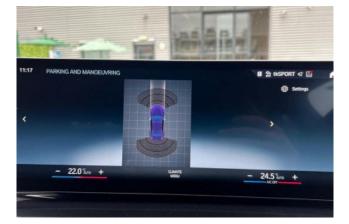

Technology & Safety: Adaptive LED Headlights with High-Beam Assistant, HiFi Loudspeaker Audio System, Widescreen Display, Live Cockpit Plus, Park Distance Control (Front & Rear), Cruise Control, Active Guard Plus, Alarm System, Active Pedestrian Safety, BMW Emergency Call, BMW Online Services, Apple CarPlay & Android Auto compatibility.