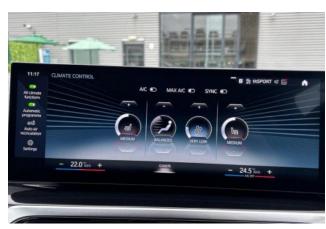

Technology & Safety: Adaptive LED Headlights with High-Beam Assistant, HiFi Loudspeaker Audio System, Widescreen Display, Live Cockpit Plus, Park Distance Control (Front & Rear), Cruise Control, Active Guard Plus, Alarm System, Active Pedestrian Safety, BMW Emergency Call, BMW Online Services, Apple CarPlay & Android Auto compatibility.