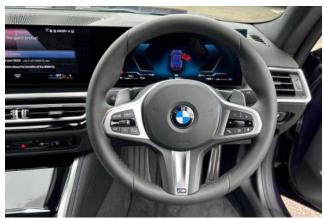

## BMW M240i xDrive 09/2024

**Performance & Handling: M Sport Differential**, **M Sport Suspension**, Variable Sport Steering, Sport Automatic Transmission with Paddle Shifters, **M Sport Brakes** with **Red Calipers** for enhanced stopping power.

Technology & Safety: Adaptive LED Headlights with High-Beam Assistant, HiFi Loudspeaker Audio System, Widescreen Display, Live Cockpit Plus, Park Distance Control (Front & Rear), Cruise Control, Active Guard Plus, Alarm System, Active Pedestrian Safety, BMW Emergency Call, BMW Online Services, Apple CarPlay & Android Auto compatibility.