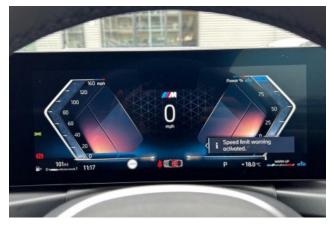

Technology & Safety: Adaptive LED Headlights with High-Beam Assistant, HiFi Loudspeaker Audio System, Widescreen Display, Live Cockpit Plus, Park Distance Control (Front & Rear), Cruise Control, Active Guard Plus, Alarm System, Active Pedestrian Safety, BMW Emergency Call, BMW Online Services, Apple CarPlay & Android Auto compatibility.