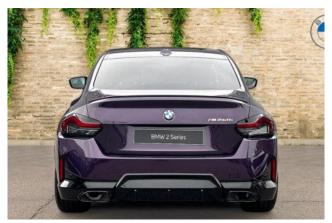

Exterior & Wheels: 19" 893 M Double-Spoke Bicolour Alloy Wheels, M Sport Pro Pack, BMW Individual Lights Shadowline, High-Gloss Shadowline Exterior Trim, M Sport Spoiler in Body Colour, Sun Protection Glass, Tyre Repair Kit, finished in Thundernight Metallic.