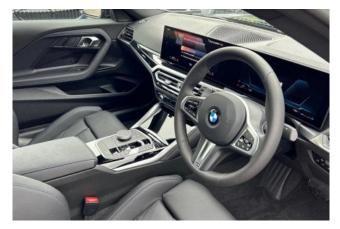

Interior & Comfort: Black Vernasca Leather with Blue Stitching, Front M Sport Seats, Heated Front Seats, Electric Memory Seats, Ambient Lighting, Automatic Air Conditioning, Anthracite Headlining, Extended Storage, **Rear Folding Headrests**, **M Sport Seat Belts**, High-Gloss Black Interior Trim.

Technology & Safety: Adaptive LED Headlights with High-Beam Assistant, HiFi Loudspeaker Audio System, Widescreen Display, Live Cockpit Plus, Park Distance Control (Front & Rear), Cruise Control, Active Guard Plus, Alarm System, Active Pedestrian Safety, BMW Emergency Call, BMW Online Services, Apple CarPlay & Android Auto compatibility.