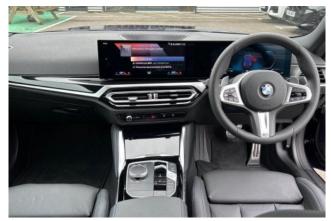

Interior & Comfort: Black Vernasca Leather with Blue Stitching, Front M Sport Seats, Heated Front Seats, Electric Memory Seats, Ambient Lighting, Automatic Air Conditioning, Anthracite Headlining, Extended Storage, **Rear Folding Headrests**, **M Sport Seat Belts**, High-Gloss Black Interior Trim.

Technology & Safety: Adaptive LED Headlights with High-Beam Assistant, HiFi Loudspeaker Audio System, Widescreen Display, Live Cockpit Plus, Park Distance Control (Front & Rear), Cruise Control, Active Guard Plus, Alarm System, Active Pedestrian Safety, BMW Emergency Call, BMW Online Services, Apple CarPlay & Android Auto compatibility.