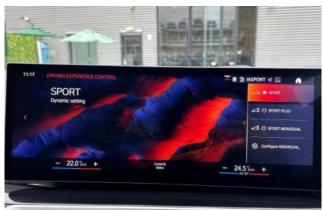

## BMW M240i xDrive 09/2024

**Performance & Handling: M Sport Differential**, **M Sport Suspension**, Variable Sport Steering, Sport Automatic Transmission with Paddle Shifters, **M Sport Brakes** with **Red Calipers** for enhanced stopping power.

Technology & Safety: Adaptive LED Headlights with High-Beam Assistant, HiFi Loudspeaker Audio System, Widescreen Display, Live Cockpit Plus, Park Distance Control (Front & Rear), Cruise Control, Active Guard Plus, Alarm System, Active Pedestrian Safety, BMW Emergency Call, BMW Online Services, Apple CarPlay & Android Auto compatibility.