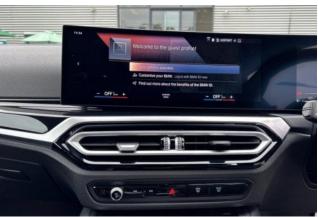

Technology & Safety: Adaptive LED Headlights with High-Beam Assistant, HiFi Loudspeaker Audio System, Widescreen Display, Live Cockpit Plus, Park Distance Control (Front & Rear), Cruise Control, Active Guard Plus, Alarm System, Active Pedestrian Safety, BMW Emergency Call, BMW Online Services, Apple CarPlay & Android Auto compatibility.