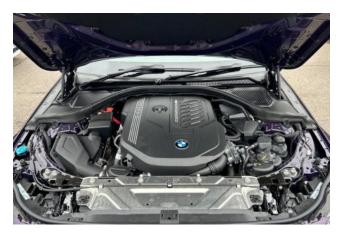

## BMW M240i xDrive 09/2024

**Performance & Handling: M Sport Differential**, **M Sport Suspension**, Variable Sport Steering, Sport Automatic Transmission with Paddle Shifters, **M Sport Brakes** with **Red Calipers** for enhanced stopping power.