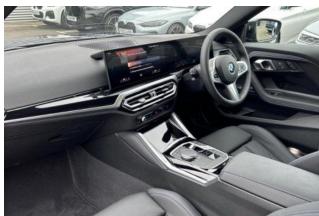

Interior & Comfort: Black Vernasca Leather with Blue Stitching, Front M Sport Seats, Heated Front Seats, Electric Memory Seats, Ambient Lighting, Automatic Air Conditioning, Anthracite Headlining, Extended Storage, **Rear Folding Headrests**, **M Sport Seat Belts**, High-Gloss Black Interior Trim.