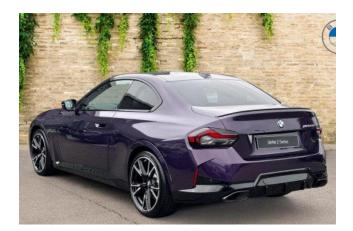

Exterior & Wheels: 19" 893 M Double-Spoke Bicolour Alloy Wheels, M Sport Pro Pack, BMW Individual Lights Shadowline, High-Gloss Shadowline Exterior Trim, M Sport Spoiler in Body Colour, Sun Protection Glass, Tyre Repair Kit, finished in Thundernight Metallic.

Interior & Comfort: Black Vernasca Leather with Blue Stitching, Front M Sport Seats, Heated Front Seats, Electric Memory Seats, Ambient Lighting, Automatic Air Conditioning, Anthracite Headlining, Extended Storage, **Rear Folding Headrests**, **M Sport Seat Belts**, High-Gloss Black Interior Trim.