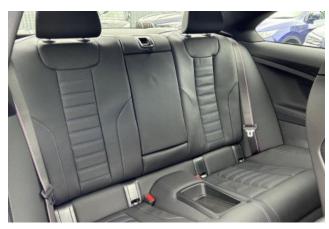

Interior & Comfort: Black Vernasca Leather with Blue Stitching, Front M Sport Seats, Heated Front Seats, Electric Memory Seats, Ambient Lighting, Automatic Air Conditioning, Anthracite Headlining, Extended Storage, **Rear Folding Headrests**, **M Sport Seat Belts**, High-Gloss Black Interior Trim.