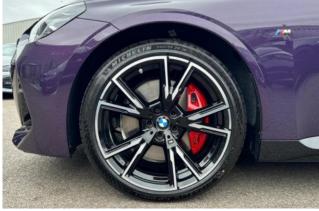

## BMW M240i xDrive 09/2024

**Performance & Handling: M Sport Differential**, **M Sport Suspension**, Variable Sport Steering, Sport Automatic Transmission with Paddle Shifters, **M Sport Brakes** with **Red Calipers** for enhanced stopping power.

Exterior & Wheels: 19" 893 M Double-Spoke Bicolour Alloy Wheels, M Sport Pro Pack, BMW Individual Lights Shadowline, High-Gloss Shadowline Exterior Trim, M Sport Spoiler in Body Colour, Sun Protection Glass, Tyre Repair Kit, finished in Thundernight Metallic.