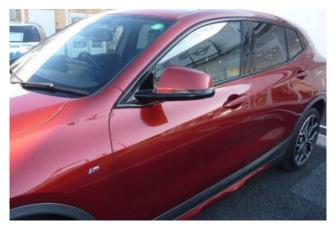

# **Exterior Design:**

The X2 stands out with its coupe-like silhouette, bold kidney grille, high-gloss black accents, and distinctive M Sport X body styling elements. The Sunset Orange finish adds vibrant character, while aerodynamic enhancements and striking alloy wheels complete the athletic profile. LED headlights and fog lights not only improve visibility but also add a modern, assertive look.