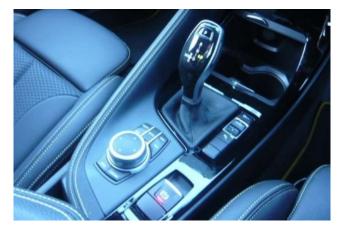

#### **Interior and Features:**

Inside, the X2 M Sport X features a sporty yet premium interior highlighted by M-branded detailing, high-quality materials, and ergonomic design. The cabin includes heated front seats, a leather-wrapped multifunction steering wheel, dual-zone automatic climate control, and ambient lighting. The infotainment system integrates a digital terrestrial tuner, Apple CarPlay, Bluetooth, and navigation via the iDrive controller and display screen, providing seamless access to entertainment and driving information.