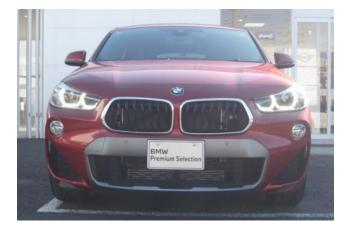

# **Exterior Design:**

The X2 stands out with its coupe-like silhouette, bold kidney grille, high-gloss black accents, and distinctive M Sport X body styling elements. The Sunset Orange finish adds vibrant character, while aerodynamic enhancements and striking alloy wheels complete the athletic profile. LED headlights and fog lights not only improve visibility but also add a modern, assertive look.