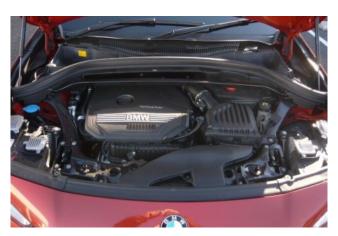

# **Performance and Handling:**

Under the hood, the X2 sDrive18i is powered by a **1.5-liter 3-cylinder turbocharged petrol engine** delivering **140 horsepower** and **220 Nm** of torque. Paired with a smooth 7-speed dual-clutch transmission (DCT) and front-wheel drive layout, it delivers agile and responsive performance ideal for both city commuting and weekend escapes. BMW's dynamic chassis setup, combined with M Sport suspension, provides a sporty and controlled driving experience.