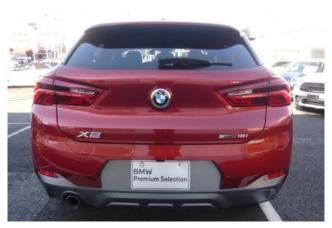

# **Exterior Design:**

The X2 stands out with its coupe-like silhouette, bold kidney grille, high-gloss black accents, and distinctive M Sport X body styling elements. The Sunset Orange finish adds vibrant character, while aerodynamic enhancements and striking alloy wheels complete the athletic profile. LED headlights and fog lights not only improve visibility but also add a modern, assertive look.