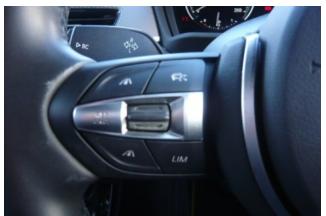

### **Safety and Driver Assistance:**

This model includes key driver assistance features such as **adaptive cruise control** (ACC), front and rear parking sensors, lane departure warning, and a rearview camera. These technologies enhance both safety and convenience, particularly in dense traffic and tight urban spaces.