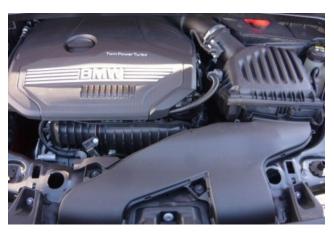

# **Performance and Handling:**

Under the hood, the X2 sDrive18i is powered by a **1.5-liter 3-cylinder turbocharged petrol engine** delivering **140 horsepower** and **220 Nm** of torque. Paired with a smooth 7-speed dual-clutch transmission (DCT) and front-wheel drive layout, it delivers agile and responsive performance ideal for both city commuting and weekend escapes. BMW's dynamic chassis setup, combined with M Sport suspension, provides a sporty and controlled driving experience.