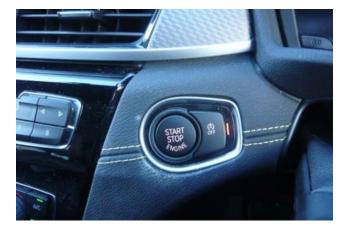

#### **Interior and Features:**

Inside, the X2 M Sport X features a sporty yet premium interior highlighted by M-branded detailing, high-quality materials, and ergonomic design. The cabin includes heated front seats, a leather-wrapped multifunction steering wheel, dual-zone automatic climate control, and ambient lighting. The infotainment system integrates a digital terrestrial tuner, Apple CarPlay, Bluetooth, and navigation via the iDrive controller and display screen, providing seamless access to entertainment and driving information.