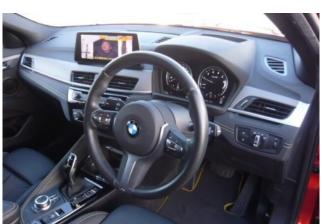

#### **Interior and Features:**

Inside, the X2 M Sport X features a sporty yet premium interior highlighted by M-branded detailing, high-quality materials, and ergonomic design. The cabin includes heated front seats, a leather-wrapped multifunction steering wheel, dual-zone automatic climate control, and ambient lighting. The infotainment system integrates a digital terrestrial tuner, Apple CarPlay, Bluetooth, and navigation via the iDrive controller and display screen, providing seamless access to entertainment and driving information.