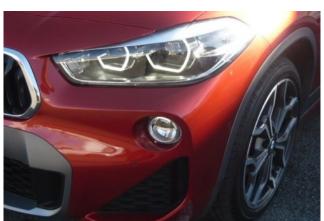

# **Exterior Design:**

The X2 stands out with its coupe-like silhouette, bold kidney grille, high-gloss black accents, and distinctive M Sport X body styling elements. The Sunset Orange finish adds vibrant character, while aerodynamic enhancements and striking alloy wheels complete the athletic profile. LED headlights and fog lights not only improve visibility but also add a modern, assertive look.