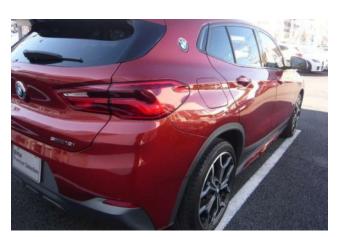

# **Exterior Design:**

The X2 stands out with its coupe-like silhouette, bold kidney grille, high-gloss black accents, and distinctive M Sport X body styling elements. The Sunset Orange finish adds vibrant character, while aerodynamic enhancements and striking alloy wheels complete the athletic profile. LED headlights and fog lights not only improve visibility but also add a modern, assertive look.