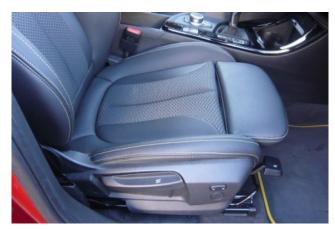

#### **Interior and Features:**

Inside, the X2 M Sport X features a sporty yet premium interior highlighted by M-branded detailing, high-quality materials, and ergonomic design. The cabin includes heated front seats, a leather-wrapped multifunction steering wheel, dual-zone automatic climate control, and ambient lighting. The infotainment system integrates a digital terrestrial tuner, Apple CarPlay, Bluetooth, and navigation via the iDrive controller and display screen, providing seamless access to entertainment and driving information.