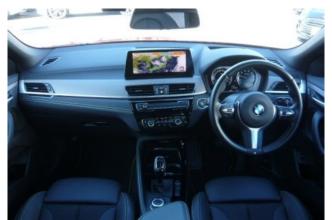

#### **Interior and Features:**

Inside, the X2 M Sport X features a sporty yet premium interior highlighted by M-branded detailing, high-quality materials, and ergonomic design. The cabin includes heated front seats, a leather-wrapped multifunction steering wheel, dual-zone automatic climate control, and ambient lighting. The infotainment system integrates a digital terrestrial tuner, Apple CarPlay, Bluetooth, and navigation via the iDrive controller and display screen, providing seamless access to entertainment and driving information.