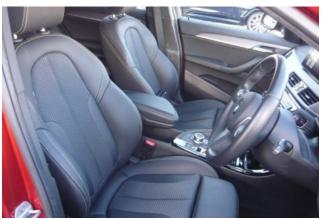

#### **Interior and Features:**

Inside, the X2 M Sport X features a sporty yet premium interior highlighted by M-branded detailing, high-quality materials, and ergonomic design. The cabin includes heated front seats, a leather-wrapped multifunction steering wheel, dual-zone automatic climate control, and ambient lighting. The infotainment system integrates a digital terrestrial tuner, Apple CarPlay, Bluetooth, and navigation via the iDrive controller and display screen, providing seamless access to entertainment and driving information.