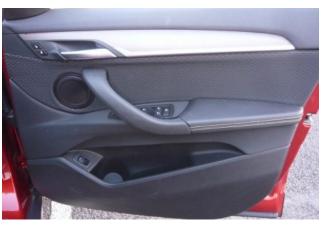

#### **Interior and Features:**

Inside, the X2 M Sport X features a sporty yet premium interior highlighted by M-branded detailing, high-quality materials, and ergonomic design. The cabin includes heated front seats, a leather-wrapped multifunction steering wheel, dual-zone automatic climate control, and ambient lighting. The infotainment system integrates a digital terrestrial tuner, Apple CarPlay, Bluetooth, and navigation via the iDrive controller and display screen, providing seamless access to entertainment and driving information.