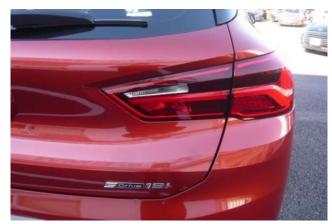

# **Exterior Design:**

The X2 stands out with its coupe-like silhouette, bold kidney grille, high-gloss black accents, and distinctive M Sport X body styling elements. The Sunset Orange finish adds vibrant character, while aerodynamic enhancements and striking alloy wheels complete the athletic profile. LED headlights and fog lights not only improve visibility but also add a modern, assertive look.