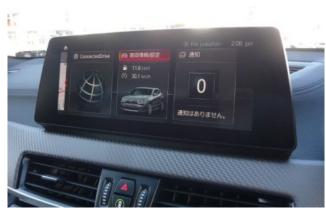

#### **Interior and Features:**

Inside, the X2 M Sport X features a sporty yet premium interior highlighted by M-branded detailing, high-quality materials, and ergonomic design. The cabin includes heated front seats, a leather-wrapped multifunction steering wheel, dual-zone automatic climate control, and ambient lighting. The infotainment system integrates a digital terrestrial tuner, Apple CarPlay, Bluetooth, and navigation via the iDrive controller and display screen, providing seamless access to entertainment and driving information.