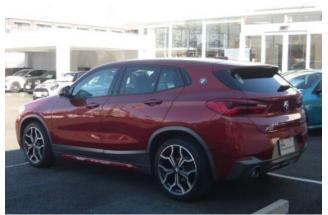

# **Exterior Design:**

The X2 stands out with its coupe-like silhouette, bold kidney grille, high-gloss black accents, and distinctive M Sport X body styling elements. The Sunset Orange finish adds vibrant character, while aerodynamic enhancements and striking alloy wheels complete the athletic profile. LED headlights and fog lights not only improve visibility but also add a modern, assertive look.