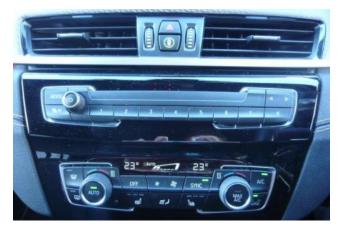

#### **Interior and Features:**

Inside, the X2 M Sport X features a sporty yet premium interior highlighted by M-branded detailing, high-quality materials, and ergonomic design. The cabin includes heated front seats, a leather-wrapped multifunction steering wheel, dual-zone automatic climate control, and ambient lighting. The infotainment system integrates a digital terrestrial tuner, Apple CarPlay, Bluetooth, and navigation via the iDrive controller and display screen, providing seamless access to entertainment and driving information.