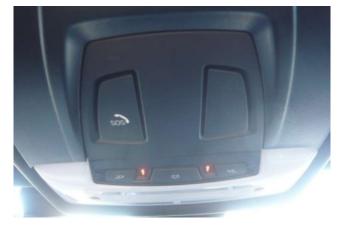

### **Safety and Driver Assistance:**

This model includes key driver assistance features such as **adaptive cruise control** (ACC), front and rear parking sensors, lane departure warning, and a rearview camera. These technologies enhance both safety and convenience, particularly in dense traffic and tight urban spaces.