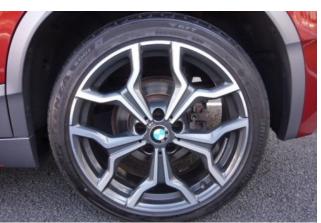

# **Exterior Design:**

The X2 stands out with its coupe-like silhouette, bold kidney grille, high-gloss black accents, and distinctive M Sport X body styling elements. The Sunset Orange finish adds vibrant character, while aerodynamic enhancements and striking alloy wheels complete the athletic profile. LED headlights and fog lights not only improve visibility but also add a modern, assertive look.