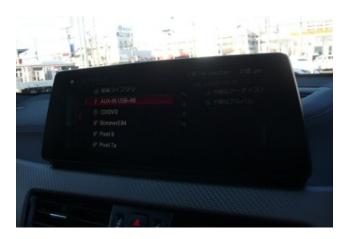

#### **Interior and Features:**

Inside, the X2 M Sport X features a sporty yet premium interior highlighted by M-branded detailing, high-quality materials, and ergonomic design. The cabin includes heated front seats, a leather-wrapped multifunction steering wheel, dual-zone automatic climate control, and ambient lighting. The infotainment system integrates a digital terrestrial tuner, Apple CarPlay, Bluetooth, and navigation via the iDrive controller and display screen, providing seamless access to entertainment and driving information.