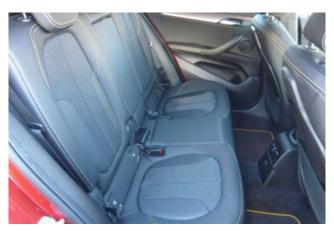

#### **Interior and Features:**

Inside, the X2 M Sport X features a sporty yet premium interior highlighted by M-branded detailing, high-quality materials, and ergonomic design. The cabin includes heated front seats, a leather-wrapped multifunction steering wheel, dual-zone automatic climate control, and ambient lighting. The infotainment system integrates a digital terrestrial tuner, Apple CarPlay, Bluetooth, and navigation via the iDrive controller and display screen, providing seamless access to entertainment and driving information.