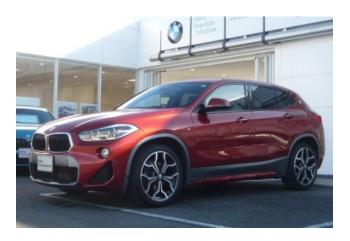

#### **General Overview:**

The 2021 BMW X2 sDrive18i M Sport X, finished in vibrant Sunset Orange, is a stylish and sporty compact crossover that brings coupe-inspired design to the premium SUV segment. The M Sport X trim blends athletic aesthetics with everyday practicality, offering a bold exterior, dynamic handling, and modern technology—all in a compact and efficient package.

# **Exterior Design:**

The X2 stands out with its coupe-like silhouette, bold kidney grille, high-gloss black accents, and distinctive M Sport X body styling elements. The Sunset Orange finish adds vibrant character, while aerodynamic enhancements and striking alloy wheels complete the athletic profile. LED headlights and fog lights not only improve visibility but also add a modern, assertive look.