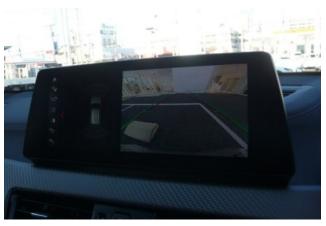

### **Safety and Driver Assistance:**

This model includes key driver assistance features such as **adaptive cruise control** (ACC), front and rear parking sensors, lane departure warning, and a rearview camera. These technologies enhance both safety and convenience, particularly in dense traffic and tight urban spaces.