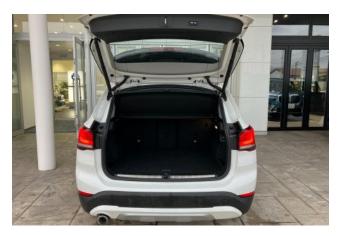

**Exterior:** LED matrix headlights with daytime running lights, front fog lamps, fixed panoramic roof, 21" aluminum wheels, privacy glass, powered tailgate.