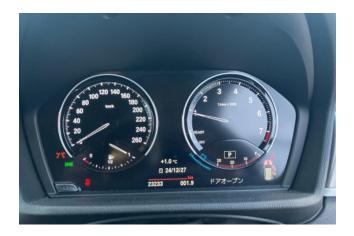

## BMW X1 sDrive 18i xLine DCT, 2021

**Safety Equipment:** Power steering, ABS, adaptive cruise control, lane keep assist, collision mitigation brakes, parking assist, obstacle sensors, driver/passenger/side/curtain airbags, 360-degree surround camera, blind spot monitor, skid prevention device, hill descent control, idling stop, anti-theft devices, automatic high beam.