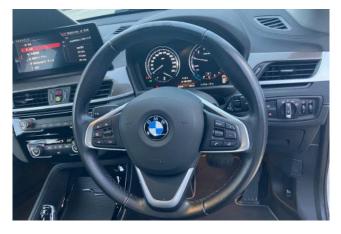

**Interior:** Keyless entry, smart key, power windows, 24-way electrically adjustable front seats with memory and massage functions, seat ventilation and heating, leather seats, electric rear seats, ambient lighting, executive rear seats with deployable tables.