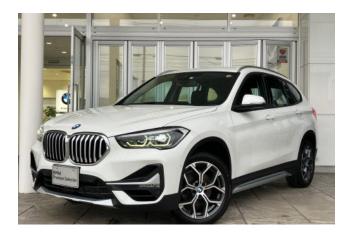

## BMW X1, 2021

**Exterior:** LED matrix headlights with daytime running lights, front fog lamps, fixed panoramic roof, 21" aluminum wheels, privacy glass, powered tailgate.