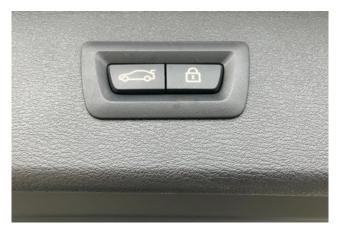

## BMW X1 sDrive 18i xLine DCT, 2021

**Safety Equipment:** Power steering, ABS, adaptive cruise control, lane keep assist, collision mitigation brakes, parking assist, obstacle sensors, driver/passenger/side/curtain airbags, 360-degree surround camera, blind spot monitor, skid prevention device, hill descent control, idling stop, anti-theft devices, automatic high beam.