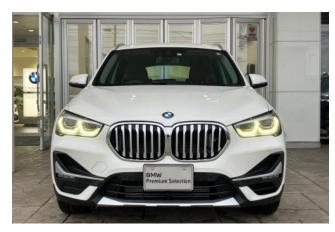

**Exterior:** LED matrix headlights with daytime running lights, front fog lamps, fixed panoramic roof, 21" aluminum wheels, privacy glass, powered tailgate.