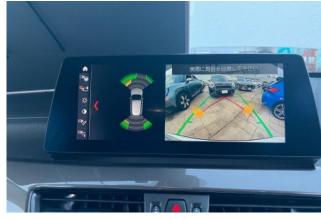

## BMW X1 sDrive 18i xLine DCT, 2021

**Safety Equipment:** Power steering, ABS, adaptive cruise control, lane keep assist, collision mitigation brakes, parking assist, obstacle sensors, driver/passenger/side/curtain airbags, 360-degree surround camera, blind spot monitor, skid prevention device, hill descent control, idling stop, anti-theft devices, automatic high beam.