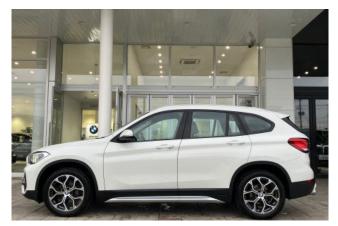

## BMW X1, 2021

## BMW X1 sDrive 18i xLine DCT, 2021

**Safety Equipment:** Power steering, ABS, adaptive cruise control, lane keep assist, collision mitigation brakes, parking assist, obstacle sensors, driver/passenger/side/curtain airbags, 360-degree surround camera, blind spot monitor, skid prevention device, hill descent control, idling stop, anti-theft devices, automatic high beam.

**Exterior:** LED matrix headlights with daytime running lights, front fog lamps, fixed panoramic roof, 21" aluminum wheels, privacy glass, powered tailgate.