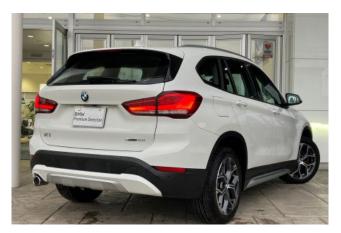

## BMW X1, 2021

## BMW X1 sDrive 18i xLine DCT, 2021

**Safety Equipment:** Power steering, ABS, adaptive cruise control, lane keep assist, collision mitigation brakes, parking assist, obstacle sensors, driver/passenger/side/curtain airbags, 360-degree surround camera, blind spot monitor, skid prevention device, hill descent control, idling stop, anti-theft devices, automatic high beam.

**Exterior:** LED matrix headlights with daytime running lights, front fog lamps, fixed panoramic roof, 21" aluminum wheels, privacy glass, powered tailgate.