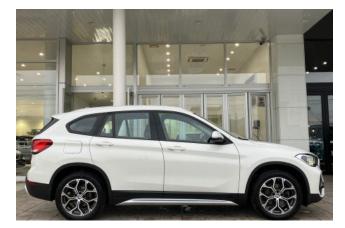

## BMW X1, 2021

**Exterior:** LED matrix headlights with daytime running lights, front fog lamps, fixed panoramic roof, 21" aluminum wheels, privacy glass, powered tailgate.