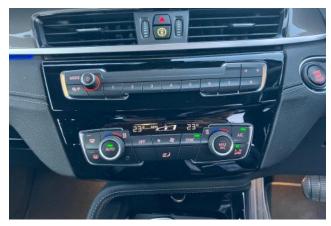

**Comfort Equipment:** Air conditioning and coolers, dual-zone air conditioning, navigation system, music player connectivity, Bluetooth connectivity and streaming, Apple CarPlay and Android Auto, ETC, premium sound system, rear-seat entertainment, air suspension, 1500W power supply, drive recorder, panoramic sunroof, heated windshield, soft-close doors.