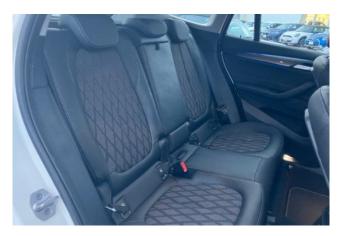

**Interior:** Keyless entry, smart key, power windows, 24-way electrically adjustable front seats with memory and massage functions, seat ventilation and heating, leather seats, electric rear seats, ambient lighting, executive rear seats with deployable tables.