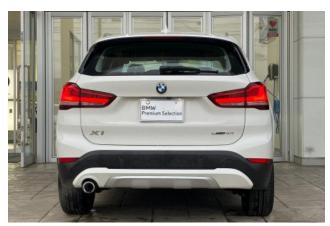

**Exterior:** LED matrix headlights with daytime running lights, front fog lamps, fixed panoramic roof, 21" aluminum wheels, privacy glass, powered tailgate.