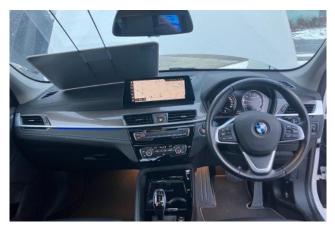

**Comfort Equipment:** Air conditioning and coolers, dual-zone air conditioning, navigation system, music player connectivity, Bluetooth connectivity and streaming, Apple CarPlay and Android Auto, ETC, premium sound system, rear-seat entertainment, air suspension, 1500W power supply, drive recorder, panoramic sunroof, heated windshield, soft-close doors.

**Interior:** Keyless entry, smart key, power windows, 24-way electrically adjustable front seats with memory and massage functions, seat ventilation and heating, leather seats, electric rear seats, ambient lighting, executive rear seats with deployable tables.