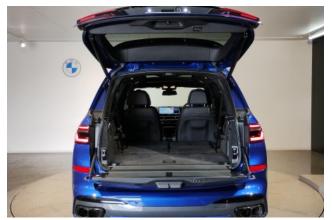

#### **Interior and Features:**

The interior is both spacious and technologically advanced, with a focus on first-class comfort. The 6-seat layout includes individual second-row captain's chairs for enhanced rear passenger comfort. Premium materials such as Merino leather, glass controls, and fine wood trim are used throughout. The BMW Curved Display integrates a 12.3-inch digital instrument cluster and a 14.9-inch central infotainment touchscreen powered by iDrive 8.5. Standard features include wireless Apple CarPlay and Android Auto, four-zone climate control, heated and ventilated seats, a **Sky Lounge panoramic roof**, and a **Bowers & Wilkins Diamond Surround Sound System**.