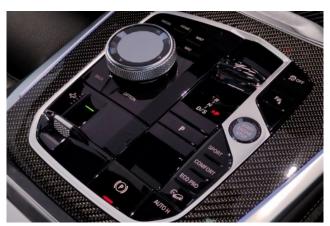

#### **Interior and Features:**

The interior is both spacious and technologically advanced, with a focus on first-class comfort. The 6-seat layout includes individual second-row captain's chairs for enhanced rear passenger comfort. Premium materials such as Merino leather, glass controls, and fine wood trim are used throughout. The BMW Curved Display integrates a 12.3-inch digital instrument cluster and a 14.9-inch central infotainment touchscreen powered by iDrive 8.5. Standard features include wireless Apple CarPlay and Android Auto, four-zone climate control, heated and ventilated seats, a **Sky Lounge panoramic roof**, and a **Bowers & Wilkins Diamond Surround Sound System**.