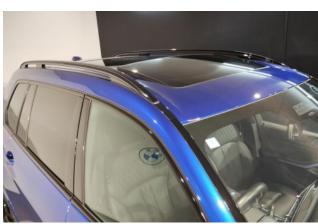

#### **Exterior:**

The **2024 BMW X7 M60i xDrive** presents an imposing yet refined design as part of the LCI (facelift) generation. This luxurious **6-seater SUV** features a reworked illuminated kidney grille, split adaptive LED headlights, and a sculpted body profile. The "Democa Late" specification emphasizes dark-themed exterior accents, while the Sky Lounge panoramic roof and 22-inch M light-alloy wheels add elegance and road presence. Signature M-specific elements, such as quad exhaust tips and sportier bumpers, further enhance its athletic character.

#### **Interior and Features:**

The interior is both spacious and technologically advanced, with a focus on first-class comfort. The 6-seat layout includes individual second-row captain's chairs for enhanced rear passenger comfort. Premium materials such as Merino leather, glass controls, and fine wood trim are used throughout. The BMW Curved Display integrates a 12.3-inch digital instrument cluster and a 14.9-inch central infotainment touchscreen powered by iDrive 8.5. Standard features include wireless Apple CarPlay and Android Auto, four-zone climate control, heated and ventilated seats, a **Sky Lounge panoramic roof**, and a **Bowers & Wilkins Diamond Surround Sound System**.