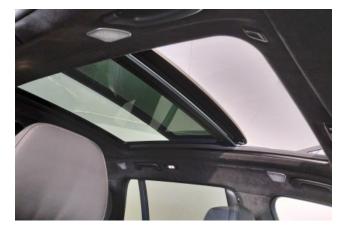

#### **Interior and Features:**

The interior is both spacious and technologically advanced, with a focus on first-class comfort. The 6-seat layout includes individual second-row captain's chairs for enhanced rear passenger comfort. Premium materials such as Merino leather, glass controls, and fine wood trim are used throughout. The BMW Curved Display integrates a 12.3-inch digital instrument cluster and a 14.9-inch central infotainment touchscreen powered by iDrive 8.5. Standard features include wireless Apple CarPlay and Android Auto, four-zone climate control, heated and ventilated seats, a **Sky Lounge panoramic roof**, and a **Bowers & Wilkins Diamond Surround Sound System**.