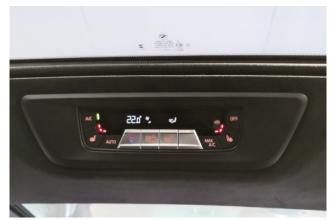

#### **Interior and Features:**

The interior is both spacious and technologically advanced, with a focus on first-class comfort. The 6-seat layout includes individual second-row captain's chairs for enhanced rear passenger comfort. Premium materials such as Merino leather, glass controls, and fine wood trim are used throughout. The BMW Curved Display integrates a 12.3-inch digital instrument cluster and a 14.9-inch central infotainment touchscreen powered by iDrive 8.5. Standard features include wireless Apple CarPlay and Android Auto, four-zone climate control, heated and ventilated seats, a **Sky Lounge panoramic roof**, and a **Bowers & Wilkins Diamond Surround Sound System**.

## **Technology and Safety:**

Equipped with BMW's Driving Assistant Professional, the vehicle includes **adaptive cruise control**, **lane keeping assist**, **blind spot monitoring**, **360-degree cameras**, and **automatic parking assistance**. The mild-hybrid system enhances efficiency in urban driving, while remote software upgrades, head-up display, and gesture control contribute to a futuristic, connected experience. The X7 M60i is designed to provide top-tier safety and comfort for every occupant over long journeys or in everyday urban settings.