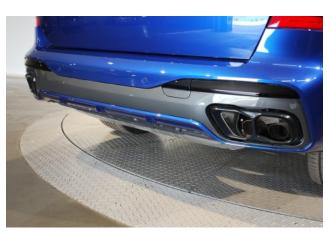

#### **Exterior:**

The **2024 BMW X7 M60i xDrive** presents an imposing yet refined design as part of the LCI (facelift) generation. This luxurious **6-seater SUV** features a reworked illuminated kidney grille, split adaptive LED headlights, and a sculpted body profile. The "Democa Late" specification emphasizes dark-themed exterior accents, while the Sky Lounge panoramic roof and 22-inch M light-alloy wheels add elegance and road presence. Signature M-specific elements, such as quad exhaust tips and sportier bumpers, further enhance its athletic character.