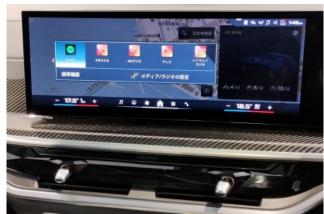

#### **Interior and Features:**

The interior is both spacious and technologically advanced, with a focus on first-class comfort. The 6-seat layout includes individual second-row captain's chairs for enhanced rear passenger comfort. Premium materials such as Merino leather, glass controls, and fine wood trim are used throughout. The BMW Curved Display integrates a 12.3-inch digital instrument cluster and a 14.9-inch central infotainment touchscreen powered by iDrive 8.5. Standard features include wireless Apple CarPlay and Android Auto, four-zone climate control, heated and ventilated seats, a **Sky Lounge panoramic roof**, and a **Bowers & Wilkins Diamond Surround Sound System**.

## **Technology and Safety:**

Equipped with BMW's Driving Assistant Professional, the vehicle includes **adaptive cruise control**, **lane keeping assist**, **blind spot monitoring**, **360-degree cameras**, and **automatic parking assistance**. The mild-hybrid system enhances efficiency in urban driving, while remote software upgrades, head-up display, and gesture control contribute to a futuristic, connected experience. The X7 M60i is designed to provide top-tier safety and comfort for every occupant over long journeys or in everyday urban settings.