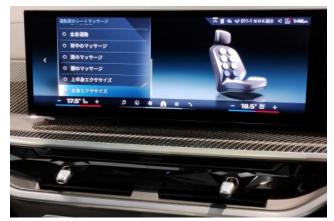

#### **Interior and Features:**

The interior is both spacious and technologically advanced, with a focus on first-class comfort. The 6-seat layout includes individual second-row captain's chairs for enhanced rear passenger comfort. Premium materials such as Merino leather, glass controls, and fine wood trim are used throughout. The BMW Curved Display integrates a 12.3-inch digital instrument cluster and a 14.9-inch central infotainment touchscreen powered by iDrive 8.5. Standard features include wireless Apple CarPlay and Android Auto, four-zone climate control, heated and ventilated seats, a **Sky Lounge panoramic roof**, and a **Bowers & Wilkins Diamond Surround Sound System**.