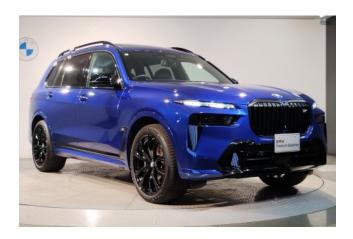

#### **Exterior:**

The **2024 BMW X7 M60i xDrive** presents an imposing yet refined design as part of the LCI (facelift) generation. This luxurious **6-seater SUV** features a reworked illuminated kidney grille, split adaptive LED headlights, and a sculpted body profile. The "Democa Late" specification emphasizes dark-themed exterior accents, while the Sky Lounge panoramic roof and 22-inch M light-alloy wheels add elegance and road presence. Signature M-specific elements, such as quad exhaust tips and sportier bumpers, further enhance its athletic character.