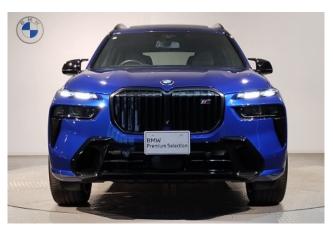

#### **Exterior:**

The **2024 BMW X7 M60i xDrive** presents an imposing yet refined design as part of the LCI (facelift) generation. This luxurious **6-seater SUV** features a reworked illuminated kidney grille, split adaptive LED headlights, and a sculpted body profile. The "Democa Late" specification emphasizes dark-themed exterior accents, while the Sky Lounge panoramic roof and 22-inch M light-alloy wheels add elegance and road presence. Signature M-specific elements, such as quad exhaust tips and sportier bumpers, further enhance its athletic character.