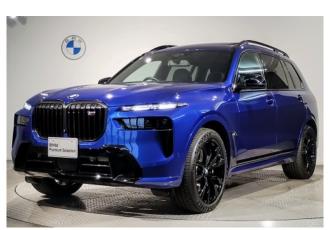

#### **Exterior:**

The **2024 BMW X7 M60i xDrive** presents an imposing yet refined design as part of the LCI (facelift) generation. This luxurious **6-seater SUV** features a reworked illuminated kidney grille, split adaptive LED headlights, and a sculpted body profile. The "Democa Late" specification emphasizes dark-themed exterior accents, while the Sky Lounge panoramic roof and 22-inch M light-alloy wheels add elegance and road presence. Signature M-specific elements, such as quad exhaust tips and sportier bumpers, further enhance its athletic character.