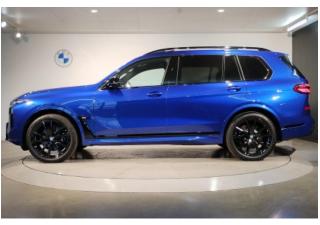

#### **Exterior:**

The **2024 BMW X7 M60i xDrive** presents an imposing yet refined design as part of the LCI (facelift) generation. This luxurious **6-seater SUV** features a reworked illuminated kidney grille, split adaptive LED headlights, and a sculpted body profile. The "Democa Late" specification emphasizes dark-themed exterior accents, while the Sky Lounge panoramic roof and 22-inch M light-alloy wheels add elegance and road presence. Signature M-specific elements, such as quad exhaust tips and sportier bumpers, further enhance its athletic character.