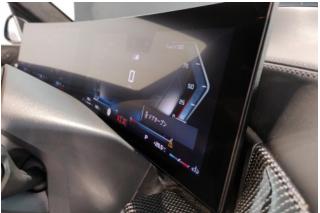

#### **Interior and Features:**

The interior is both spacious and technologically advanced, with a focus on first-class comfort. The 6-seat layout includes individual second-row captain's chairs for enhanced rear passenger comfort. Premium materials such as Merino leather, glass controls, and fine wood trim are used throughout. The BMW Curved Display integrates a 12.3-inch digital instrument cluster and a 14.9-inch central infotainment touchscreen powered by iDrive 8.5. Standard features include wireless Apple CarPlay and Android Auto, four-zone climate control, heated and ventilated seats, a **Sky Lounge panoramic roof**, and a **Bowers & Wilkins Diamond Surround Sound System**.