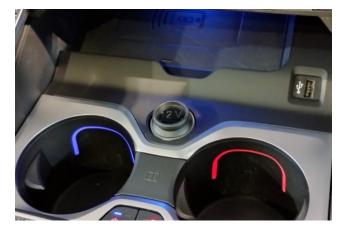

#### **Interior and Features:**

The interior is both spacious and technologically advanced, with a focus on first-class comfort. The 6-seat layout includes individual second-row captain's chairs for enhanced rear passenger comfort. Premium materials such as Merino leather, glass controls, and fine wood trim are used throughout. The BMW Curved Display integrates a 12.3-inch digital instrument cluster and a 14.9-inch central infotainment touchscreen powered by iDrive 8.5. Standard features include wireless Apple CarPlay and Android Auto, four-zone climate control, heated and ventilated seats, a **Sky Lounge panoramic roof**, and a **Bowers & Wilkins Diamond Surround Sound System**.