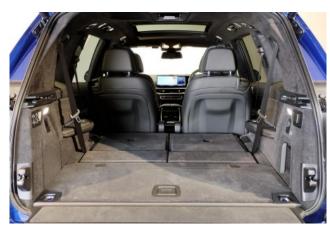

#### **Interior and Features:**

The interior is both spacious and technologically advanced, with a focus on first-class comfort. The 6-seat layout includes individual second-row captain's chairs for enhanced rear passenger comfort. Premium materials such as Merino leather, glass controls, and fine wood trim are used throughout. The BMW Curved Display integrates a 12.3-inch digital instrument cluster and a 14.9-inch central infotainment touchscreen powered by iDrive 8.5. Standard features include wireless Apple CarPlay and Android Auto, four-zone climate control, heated and ventilated seats, a **Sky Lounge panoramic roof**, and a **Bowers & Wilkins Diamond Surround Sound System**.