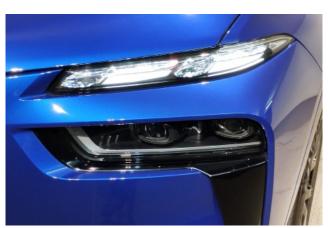

#### **Exterior:**

The **2024 BMW X7 M60i xDrive** presents an imposing yet refined design as part of the LCI (facelift) generation. This luxurious **6-seater SUV** features a reworked illuminated kidney grille, split adaptive LED headlights, and a sculpted body profile. The "Democa Late" specification emphasizes dark-themed exterior accents, while the Sky Lounge panoramic roof and 22-inch M light-alloy wheels add elegance and road presence. Signature M-specific elements, such as quad exhaust tips and sportier bumpers, further enhance its athletic character.