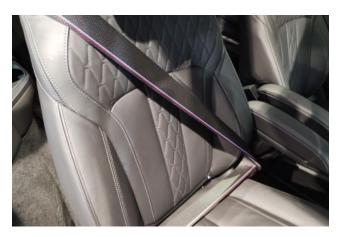

#### **Interior and Features:**

The interior is both spacious and technologically advanced, with a focus on first-class comfort. The 6-seat layout includes individual second-row captain's chairs for enhanced rear passenger comfort. Premium materials such as Merino leather, glass controls, and fine wood trim are used throughout. The BMW Curved Display integrates a 12.3-inch digital instrument cluster and a 14.9-inch central infotainment touchscreen powered by iDrive 8.5. Standard features include wireless Apple CarPlay and Android Auto, four-zone climate control, heated and ventilated seats, a **Sky Lounge panoramic roof**, and a **Bowers & Wilkins Diamond Surround Sound System**.