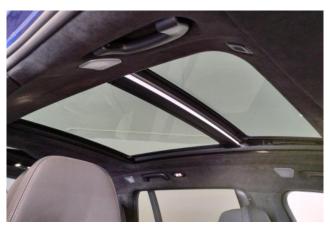

#### **Interior and Features:**

The interior is both spacious and technologically advanced, with a focus on first-class comfort. The 6-seat layout includes individual second-row captain's chairs for enhanced rear passenger comfort. Premium materials such as Merino leather, glass controls, and fine wood trim are used throughout. The BMW Curved Display integrates a 12.3-inch digital instrument cluster and a 14.9-inch central infotainment touchscreen powered by iDrive 8.5. Standard features include wireless Apple CarPlay and Android Auto, four-zone climate control, heated and ventilated seats, a **Sky Lounge panoramic roof**, and a **Bowers & Wilkins Diamond Surround Sound System**.