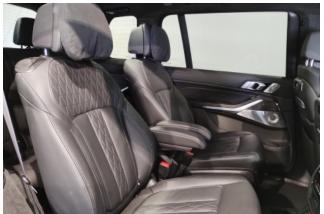

#### **Interior and Features:**

The interior is both spacious and technologically advanced, with a focus on first-class comfort. The 6-seat layout includes individual second-row captain's chairs for enhanced rear passenger comfort. Premium materials such as Merino leather, glass controls, and fine wood trim are used throughout. The BMW Curved Display integrates a 12.3-inch digital instrument cluster and a 14.9-inch central infotainment touchscreen powered by iDrive 8.5. Standard features include wireless Apple CarPlay and Android Auto, four-zone climate control, heated and ventilated seats, a **Sky Lounge panoramic roof**, and a **Bowers & Wilkins Diamond Surround Sound System**.