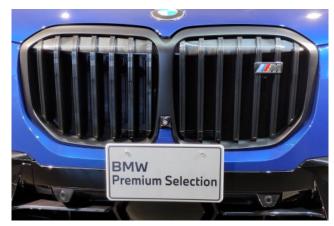

#### **Exterior:**

The **2024 BMW X7 M60i xDrive** presents an imposing yet refined design as part of the LCI (facelift) generation. This luxurious **6-seater SUV** features a reworked illuminated kidney grille, split adaptive LED headlights, and a sculpted body profile. The "Democa Late" specification emphasizes dark-themed exterior accents, while the Sky Lounge panoramic roof and 22-inch M light-alloy wheels add elegance and road presence. Signature M-specific elements, such as quad exhaust tips and sportier bumpers, further enhance its athletic character.