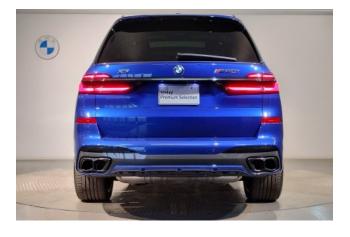

#### **Exterior:**

The **2024 BMW X7 M60i xDrive** presents an imposing yet refined design as part of the LCI (facelift) generation. This luxurious **6-seater SUV** features a reworked illuminated kidney grille, split adaptive LED headlights, and a sculpted body profile. The "Democa Late" specification emphasizes dark-themed exterior accents, while the Sky Lounge panoramic roof and 22-inch M light-alloy wheels add elegance and road presence. Signature M-specific elements, such as quad exhaust tips and sportier bumpers, further enhance its athletic character.