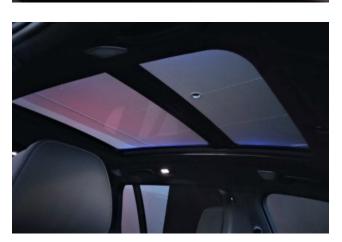

#### **Interior and Features:**

The interior is both spacious and technologically advanced, with a focus on first-class comfort. The 6-seat layout includes individual second-row captain's chairs for enhanced rear passenger comfort. Premium materials such as Merino leather, glass controls, and fine wood trim are used throughout. The BMW Curved Display integrates a 12.3-inch digital instrument cluster and a 14.9-inch central infotainment touchscreen powered by iDrive 8.5. Standard features include wireless Apple CarPlay and Android Auto, four-zone climate control, heated and ventilated seats, a **Sky Lounge panoramic roof**, and a **Bowers & Wilkins Diamond Surround Sound System**.