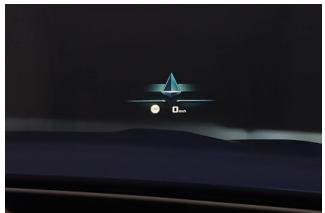

## **Technology and Safety:**

Equipped with BMW's Driving Assistant Professional, the vehicle includes **adaptive cruise control**, **lane keeping assist**, **blind spot monitoring**, **360-degree cameras**, and **automatic parking assistance**. The mild-hybrid system enhances efficiency in urban driving, while remote software upgrades, head-up display, and gesture control contribute to a futuristic, connected experience. The X7 M60i is designed to provide top-tier safety and comfort for every occupant over long journeys or in everyday urban settings.