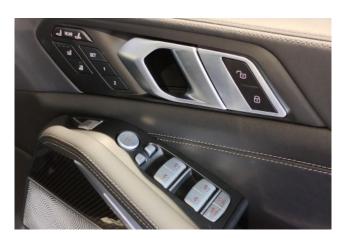

#### **Interior and Features:**

The interior is both spacious and technologically advanced, with a focus on first-class comfort. The 6-seat layout includes individual second-row captain's chairs for enhanced rear passenger comfort. Premium materials such as Merino leather, glass controls, and fine wood trim are used throughout. The BMW Curved Display integrates a 12.3-inch digital instrument cluster and a 14.9-inch central infotainment touchscreen powered by iDrive 8.5. Standard features include wireless Apple CarPlay and Android Auto, four-zone climate control, heated and ventilated seats, a **Sky Lounge panoramic roof**, and a **Bowers & Wilkins Diamond Surround Sound System**.

## **Technology and Safety:**

Equipped with BMW's Driving Assistant Professional, the vehicle includes **adaptive cruise control**, **lane keeping assist**, **blind spot monitoring**, **360-degree cameras**, and **automatic parking assistance**. The mild-hybrid system enhances efficiency in urban driving, while remote software upgrades, head-up display, and gesture control contribute to a futuristic, connected experience. The X7 M60i is designed to provide top-tier safety and comfort for every occupant over long journeys or in everyday urban settings.