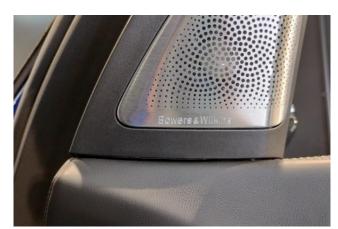

#### **Interior and Features:**

The interior is both spacious and technologically advanced, with a focus on first-class comfort. The 6-seat layout includes individual second-row captain's chairs for enhanced rear passenger comfort. Premium materials such as Merino leather, glass controls, and fine wood trim are used throughout. The BMW Curved Display integrates a 12.3-inch digital instrument cluster and a 14.9-inch central infotainment touchscreen powered by iDrive 8.5. Standard features include wireless Apple CarPlay and Android Auto, four-zone climate control, heated and ventilated seats, a **Sky Lounge panoramic roof**, and a **Bowers & Wilkins Diamond Surround Sound System**.