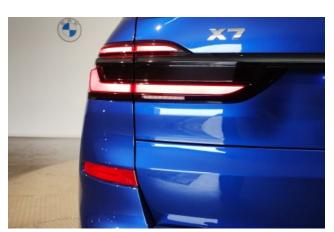

#### **Exterior:**

The **2024 BMW X7 M60i xDrive** presents an imposing yet refined design as part of the LCI (facelift) generation. This luxurious **6-seater SUV** features a reworked illuminated kidney grille, split adaptive LED headlights, and a sculpted body profile. The "Democa Late" specification emphasizes dark-themed exterior accents, while the Sky Lounge panoramic roof and 22-inch M light-alloy wheels add elegance and road presence. Signature M-specific elements, such as quad exhaust tips and sportier bumpers, further enhance its athletic character.