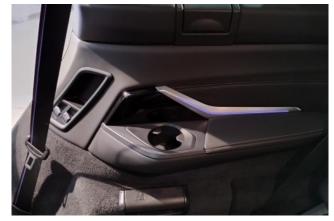

#### **Interior and Features:**

The interior is both spacious and technologically advanced, with a focus on first-class comfort. The 6-seat layout includes individual second-row captain's chairs for enhanced rear passenger comfort. Premium materials such as Merino leather, glass controls, and fine wood trim are used throughout. The BMW Curved Display integrates a 12.3-inch digital instrument cluster and a 14.9-inch central infotainment touchscreen powered by iDrive 8.5. Standard features include wireless Apple CarPlay and Android Auto, four-zone climate control, heated and ventilated seats, a **Sky Lounge panoramic roof**, and a **Bowers & Wilkins Diamond Surround Sound System**.