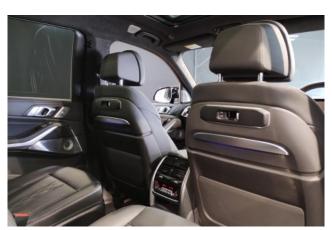

#### **Interior and Features:**

The interior is both spacious and technologically advanced, with a focus on first-class comfort. The 6-seat layout includes individual second-row captain's chairs for enhanced rear passenger comfort. Premium materials such as Merino leather, glass controls, and fine wood trim are used throughout. The BMW Curved Display integrates a 12.3-inch digital instrument cluster and a 14.9-inch central infotainment touchscreen powered by iDrive 8.5. Standard features include wireless Apple CarPlay and Android Auto, four-zone climate control, heated and ventilated seats, a **Sky Lounge panoramic roof**, and a **Bowers & Wilkins Diamond Surround Sound System**.