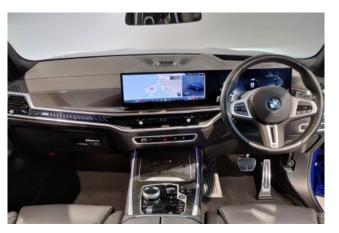

#### **Interior and Features:**

The interior is both spacious and technologically advanced, with a focus on first-class comfort. The 6-seat layout includes individual second-row captain's chairs for enhanced rear passenger comfort. Premium materials such as Merino leather, glass controls, and fine wood trim are used throughout. The BMW Curved Display integrates a 12.3-inch digital instrument cluster and a 14.9-inch central infotainment touchscreen powered by iDrive 8.5. Standard features include wireless Apple CarPlay and Android Auto, four-zone climate control, heated and ventilated seats, a **Sky Lounge panoramic roof**, and a **Bowers & Wilkins Diamond Surround Sound System**.