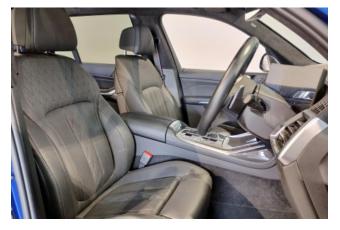

#### **Interior and Features:**

The interior is both spacious and technologically advanced, with a focus on first-class comfort. The 6-seat layout includes individual second-row captain's chairs for enhanced rear passenger comfort. Premium materials such as Merino leather, glass controls, and fine wood trim are used throughout. The BMW Curved Display integrates a 12.3-inch digital instrument cluster and a 14.9-inch central infotainment touchscreen powered by iDrive 8.5. Standard features include wireless Apple CarPlay and Android Auto, four-zone climate control, heated and ventilated seats, a **Sky Lounge panoramic roof**, and a **Bowers & Wilkins Diamond Surround Sound System**.