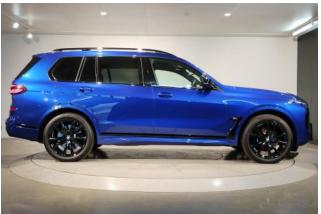

#### **Exterior:**

The **2024 BMW X7 M60i xDrive** presents an imposing yet refined design as part of the LCI (facelift) generation. This luxurious **6-seater SUV** features a reworked illuminated kidney grille, split adaptive LED headlights, and a sculpted body profile. The "Democa Late" specification emphasizes dark-themed exterior accents, while the Sky Lounge panoramic roof and 22-inch M light-alloy wheels add elegance and road presence. Signature M-specific elements, such as quad exhaust tips and sportier bumpers, further enhance its athletic character.