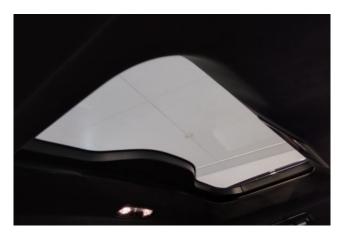

#### **Exterior:**

The **2024 BMW X7 M60i xDrive** presents an imposing yet refined design as part of the LCI (facelift) generation. This luxurious **6-seater SUV** features a reworked illuminated kidney grille, split adaptive LED headlights, and a sculpted body profile. The "Democa Late" specification emphasizes dark-themed exterior accents, while the Sky Lounge panoramic roof and 22-inch M light-alloy wheels add elegance and road presence. Signature M-specific elements, such as quad exhaust tips and sportier bumpers, further enhance its athletic character.

#### **Interior and Features:**

The interior is both spacious and technologically advanced, with a focus on first-class comfort. The 6-seat layout includes individual second-row captain's chairs for enhanced rear passenger comfort. Premium materials such as Merino leather, glass controls, and fine wood trim are used throughout. The BMW Curved Display integrates a 12.3-inch digital instrument cluster and a 14.9-inch central infotainment touchscreen powered by iDrive 8.5. Standard features include wireless Apple CarPlay and Android Auto, four-zone climate control, heated and ventilated seats, a **Sky Lounge panoramic roof**, and a **Bowers & Wilkins Diamond Surround Sound System**.