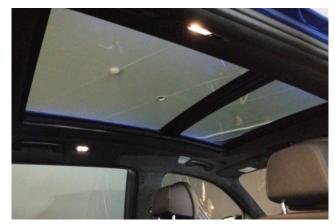

#### **Interior and Features:**

The interior is both spacious and technologically advanced, with a focus on first-class comfort. The 6-seat layout includes individual second-row captain's chairs for enhanced rear passenger comfort. Premium materials such as Merino leather, glass controls, and fine wood trim are used throughout. The BMW Curved Display integrates a 12.3-inch digital instrument cluster and a 14.9-inch central infotainment touchscreen powered by iDrive 8.5. Standard features include wireless Apple CarPlay and Android Auto, four-zone climate control, heated and ventilated seats, a **Sky Lounge panoramic roof**, and a **Bowers & Wilkins Diamond Surround Sound System**.