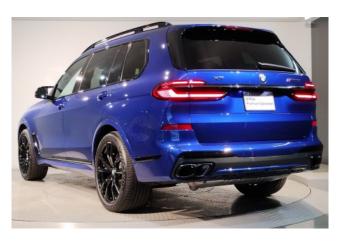

#### **Exterior:**

The **2024 BMW X7 M60i xDrive** presents an imposing yet refined design as part of the LCI (facelift) generation. This luxurious **6-seater SUV** features a reworked illuminated kidney grille, split adaptive LED headlights, and a sculpted body profile. The "Democa Late" specification emphasizes dark-themed exterior accents, while the Sky Lounge panoramic roof and 22-inch M light-alloy wheels add elegance and road presence. Signature M-specific elements, such as quad exhaust tips and sportier bumpers, further enhance its athletic character.