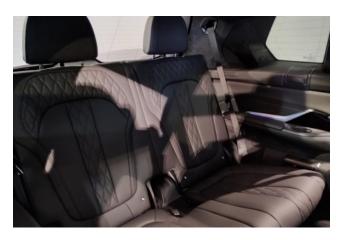

#### **Interior and Features:**

The interior is both spacious and technologically advanced, with a focus on first-class comfort. The 6-seat layout includes individual second-row captain's chairs for enhanced rear passenger comfort. Premium materials such as Merino leather, glass controls, and fine wood trim are used throughout. The BMW Curved Display integrates a 12.3-inch digital instrument cluster and a 14.9-inch central infotainment touchscreen powered by iDrive 8.5. Standard features include wireless Apple CarPlay and Android Auto, four-zone climate control, heated and ventilated seats, a **Sky Lounge panoramic roof**, and a **Bowers & Wilkins Diamond Surround Sound System**.