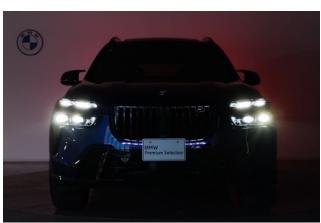

#### **Exterior:**

The **2024 BMW X7 M60i xDrive** presents an imposing yet refined design as part of the LCI (facelift) generation. This luxurious **6-seater SUV** features a reworked illuminated kidney grille, split adaptive LED headlights, and a sculpted body profile. The "Democa Late" specification emphasizes dark-themed exterior accents, while the Sky Lounge panoramic roof and 22-inch M light-alloy wheels add elegance and road presence. Signature M-specific elements, such as quad exhaust tips and sportier bumpers, further enhance its athletic character.