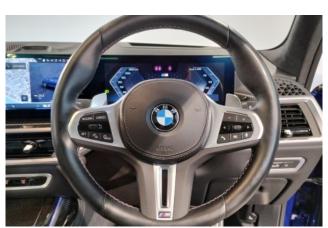

#### **Interior and Features:**

The interior is both spacious and technologically advanced, with a focus on first-class comfort. The 6-seat layout includes individual second-row captain's chairs for enhanced rear passenger comfort. Premium materials such as Merino leather, glass controls, and fine wood trim are used throughout. The BMW Curved Display integrates a 12.3-inch digital instrument cluster and a 14.9-inch central infotainment touchscreen powered by iDrive 8.5. Standard features include wireless Apple CarPlay and Android Auto, four-zone climate control, heated and ventilated seats, a **Sky Lounge panoramic roof**, and a **Bowers & Wilkins Diamond Surround Sound System**.