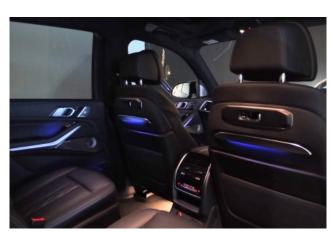

#### **Interior and Features:**

The interior is both spacious and technologically advanced, with a focus on first-class comfort. The 6-seat layout includes individual second-row captain's chairs for enhanced rear passenger comfort. Premium materials such as Merino leather, glass controls, and fine wood trim are used throughout. The BMW Curved Display integrates a 12.3-inch digital instrument cluster and a 14.9-inch central infotainment touchscreen powered by iDrive 8.5. Standard features include wireless Apple CarPlay and Android Auto, four-zone climate control, heated and ventilated seats, a **Sky Lounge panoramic roof**, and a **Bowers & Wilkins Diamond Surround Sound System**.