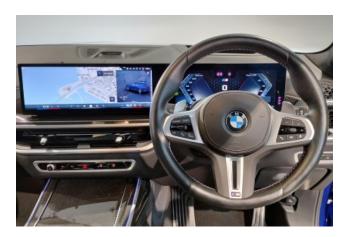

#### **Interior and Features:**

The interior is both spacious and technologically advanced, with a focus on first-class comfort. The 6-seat layout includes individual second-row captain's chairs for enhanced rear passenger comfort. Premium materials such as Merino leather, glass controls, and fine wood trim are used throughout. The BMW Curved Display integrates a 12.3-inch digital instrument cluster and a 14.9-inch central infotainment touchscreen powered by iDrive 8.5. Standard features include wireless Apple CarPlay and Android Auto, four-zone climate control, heated and ventilated seats, a **Sky Lounge panoramic roof**, and a **Bowers & Wilkins Diamond Surround Sound System**.

## **Technology and Safety:**

Equipped with BMW's Driving Assistant Professional, the vehicle includes **adaptive cruise control**, **lane keeping assist**, **blind spot monitoring**, **360-degree cameras**, and **automatic parking assistance**. The mild-hybrid system enhances efficiency in urban driving, while remote software upgrades, head-up display, and gesture control contribute to a futuristic, connected experience. The X7 M60i is designed to provide top-tier safety and comfort for every occupant over long journeys or in everyday urban settings.