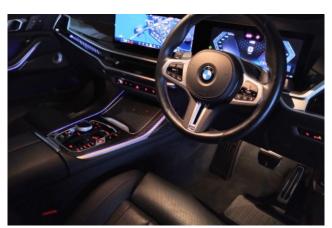

#### **Interior and Features:**

The interior is both spacious and technologically advanced, with a focus on first-class comfort. The 6-seat layout includes individual second-row captain's chairs for enhanced rear passenger comfort. Premium materials such as Merino leather, glass controls, and fine wood trim are used throughout. The BMW Curved Display integrates a 12.3-inch digital instrument cluster and a 14.9-inch central infotainment touchscreen powered by iDrive 8.5. Standard features include wireless Apple CarPlay and Android Auto, four-zone climate control, heated and ventilated seats, a **Sky Lounge panoramic roof**, and a **Bowers & Wilkins Diamond Surround Sound System**.