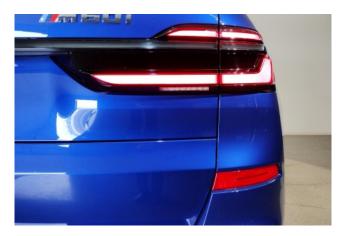

#### **Exterior:**

The **2024 BMW X7 M60i xDrive** presents an imposing yet refined design as part of the LCI (facelift) generation. This luxurious **6-seater SUV** features a reworked illuminated kidney grille, split adaptive LED headlights, and a sculpted body profile. The "Democa Late" specification emphasizes dark-themed exterior accents, while the Sky Lounge panoramic roof and 22-inch M light-alloy wheels add elegance and road presence. Signature M-specific elements, such as quad exhaust tips and sportier bumpers, further enhance its athletic character.