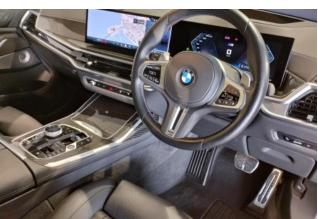

#### **Interior and Features:**

The interior is both spacious and technologically advanced, with a focus on first-class comfort. The 6-seat layout includes individual second-row captain's chairs for enhanced rear passenger comfort. Premium materials such as Merino leather, glass controls, and fine wood trim are used throughout. The BMW Curved Display integrates a 12.3-inch digital instrument cluster and a 14.9-inch central infotainment touchscreen powered by iDrive 8.5. Standard features include wireless Apple CarPlay and Android Auto, four-zone climate control, heated and ventilated seats, a **Sky Lounge panoramic roof**, and a **Bowers & Wilkins Diamond Surround Sound System**.