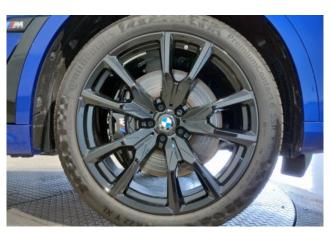

#### **Exterior:**

The **2024 BMW X7 M60i xDrive** presents an imposing yet refined design as part of the LCI (facelift) generation. This luxurious **6-seater SUV** features a reworked illuminated kidney grille, split adaptive LED headlights, and a sculpted body profile. The "Democa Late" specification emphasizes dark-themed exterior accents, while the Sky Lounge panoramic roof and 22-inch M light-alloy wheels add elegance and road presence. Signature M-specific elements, such as quad exhaust tips and sportier bumpers, further enhance its athletic character.