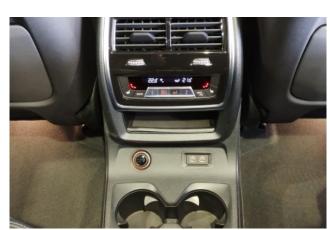

#### **Interior and Features:**

The interior is both spacious and technologically advanced, with a focus on first-class comfort. The 6-seat layout includes individual second-row captain's chairs for enhanced rear passenger comfort. Premium materials such as Merino leather, glass controls, and fine wood trim are used throughout. The BMW Curved Display integrates a 12.3-inch digital instrument cluster and a 14.9-inch central infotainment touchscreen powered by iDrive 8.5. Standard features include wireless Apple CarPlay and Android Auto, four-zone climate control, heated and ventilated seats, a **Sky Lounge panoramic roof**, and a **Bowers & Wilkins Diamond Surround Sound System**.