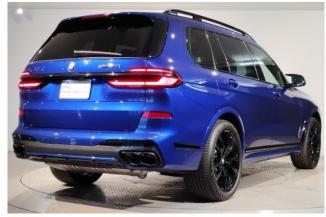

#### **Exterior:**

The **2024 BMW X7 M60i xDrive** presents an imposing yet refined design as part of the LCI (facelift) generation. This luxurious **6-seater SUV** features a reworked illuminated kidney grille, split adaptive LED headlights, and a sculpted body profile. The "Democa Late" specification emphasizes dark-themed exterior accents, while the Sky Lounge panoramic roof and 22-inch M light-alloy wheels add elegance and road presence. Signature M-specific elements, such as quad exhaust tips and sportier bumpers, further enhance its athletic character.