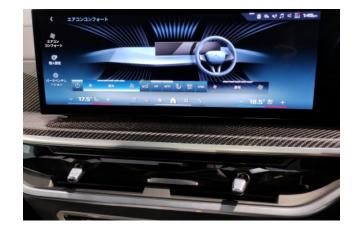

#### **Interior and Features:**

The interior is both spacious and technologically advanced, with a focus on first-class comfort. The 6-seat layout includes individual second-row captain's chairs for enhanced rear passenger comfort. Premium materials such as Merino leather, glass controls, and fine wood trim are used throughout. The BMW Curved Display integrates a 12.3-inch digital instrument cluster and a 14.9-inch central infotainment touchscreen powered by iDrive 8.5. Standard features include wireless Apple CarPlay and Android Auto, four-zone climate control, heated and ventilated seats, a **Sky Lounge panoramic roof**, and a **Bowers & Wilkins Diamond Surround Sound System**.

## **Technology and Safety:**

Equipped with BMW's Driving Assistant Professional, the vehicle includes **adaptive cruise control**, **lane keeping assist**, **blind spot monitoring**, **360-degree cameras**, and **automatic parking assistance**. The mild-hybrid system enhances efficiency in urban driving, while remote software upgrades, head-up display, and gesture control contribute to a futuristic, connected experience. The X7 M60i is designed to provide top-tier safety and comfort for every occupant over long journeys or in everyday urban settings.