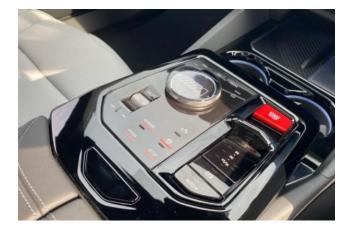

#### **Interior and Features:**

Inside, the **2025 BMW M5** offers a luxurious and ergonomic cabin that comfortably accommodates up to five passengers. The **M multifunctional seats** and **M leather steering wheel** enhance the driving experience with sport-inspired touches. A **panoramic glass roof** floods the cabin with natural light, while the advanced **multimedia system** with **navigation support** and **360-degree camera** ensures that the driver enjoys both ease of navigation and exceptional visibility. High-quality materials, such as **leather upholstery**, and premium comfort features, including **heated and ventilated seats**, elevate the cabin's appeal.