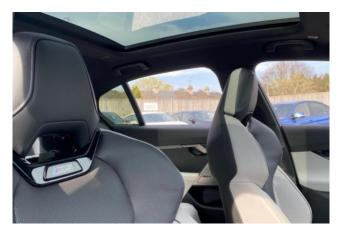

#### **Interior and Features:**

Inside, the **2025 BMW M5** offers a luxurious and ergonomic cabin that comfortably accommodates up to five passengers. The **M multifunctional seats** and **M leather steering wheel** enhance the driving experience with sport-inspired touches. A **panoramic glass roof** floods the cabin with natural light, while the advanced **multimedia system** with **navigation support** and **360-degree camera** ensures that the driver enjoys both ease of navigation and exceptional visibility. High-quality materials, such as **leather upholstery**, and premium comfort features, including **heated and ventilated seats**, elevate the cabin's appeal.