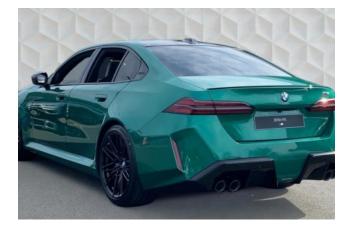

# Exterior:

The **2025 BMW M5** features a bold and elegant exterior design that combines sporty aggression with refined luxury. The **Isle of Man Green metallic** paint and **20-21 inch M Light alloy wheels** give the vehicle a commanding presence. The **high-gloss shadowline trim** and **adaptive LED headlights** add both aesthetic appeal and functionality, ensuring the car stands out on the road. The combination of a sleek body design and high-performance components like the **M compound brakes** and sporty **M suspension** ensures that the **M5** delivers both style and exceptional performance.