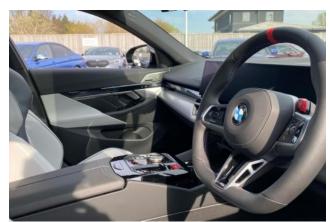

#### **Interior and Features:**

Inside, the **2025 BMW M5** offers a luxurious and ergonomic cabin that comfortably accommodates up to five passengers. The **M multifunctional seats** and **M leather steering wheel** enhance the driving experience with sport-inspired touches. A **panoramic glass roof** floods the cabin with natural light, while the advanced **multimedia system** with **navigation support** and **360-degree camera** ensures that the driver enjoys both ease of navigation and exceptional visibility. High-quality materials, such as **leather upholstery**, and premium comfort features, including **heated and ventilated seats**, elevate the cabin's appeal.