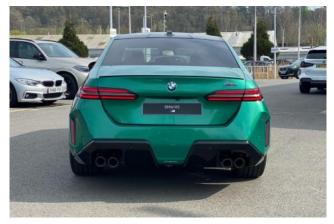

# Exterior:

The **2025 BMW M5** features a bold and elegant exterior design that combines sporty aggression with refined luxury. The **Isle of Man Green metallic** paint and **20-21 inch M Light alloy wheels** give the vehicle a commanding presence. The **high-gloss shadowline trim** and **adaptive LED headlights** add both aesthetic appeal and functionality, ensuring the car stands out on the road. The combination of a sleek body design and high-performance components like the **M compound brakes** and sporty **M suspension** ensures that the **M5** delivers both style and exceptional performance.