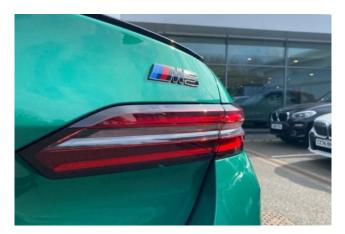

# Exterior:

The **2025 BMW M5** features a bold and elegant exterior design that combines sporty aggression with refined luxury. The **Isle of Man Green metallic** paint and **20-21 inch M Light alloy wheels** give the vehicle a commanding presence. The **high-gloss shadowline trim** and **adaptive LED headlights** add both aesthetic appeal and functionality, ensuring the car stands out on the road. The combination of a sleek body design and high-performance components like the **M compound brakes** and sporty **M suspension** ensures that the **M5** delivers both style and exceptional performance.