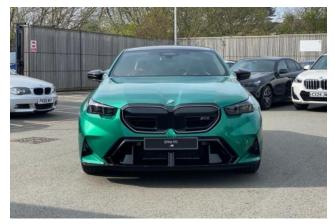

# Exterior:

The **2025 BMW M5** features a bold and elegant exterior design that combines sporty aggression with refined luxury. The **Isle of Man Green metallic** paint and **20-21 inch M Light alloy wheels** give the vehicle a commanding presence. The **high-gloss shadowline trim** and **adaptive LED headlights** add both aesthetic appeal and functionality, ensuring the car stands out on the road. The combination of a sleek body design and high-performance components like the **M compound brakes** and sporty **M suspension** ensures that the **M5** delivers both style and exceptional performance.