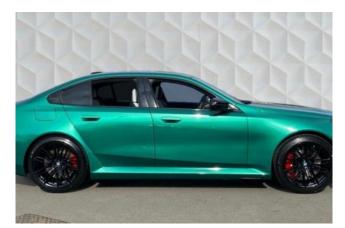

# Exterior:

The **2025 BMW M5** features a bold and elegant exterior design that combines sporty aggression with refined luxury. The **Isle of Man Green metallic** paint and **20-21 inch M Light alloy wheels** give the vehicle a commanding presence. The **high-gloss shadowline trim** and **adaptive LED headlights** add both aesthetic appeal and functionality, ensuring the car stands out on the road. The combination of a sleek body design and high-performance components like the **M compound brakes** and sporty **M suspension** ensures that the **M5** delivers both style and exceptional performance.