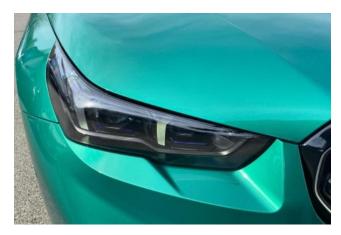

# Exterior:

The **2025 BMW M5** features a bold and elegant exterior design that combines sporty aggression with refined luxury. The **Isle of Man Green metallic** paint and **20-21 inch M Light alloy wheels** give the vehicle a commanding presence. The **high-gloss shadowline trim** and **adaptive LED headlights** add both aesthetic appeal and functionality, ensuring the car stands out on the road. The combination of a sleek body design and high-performance components like the **M compound brakes** and sporty **M suspension** ensures that the **M5** delivers both style and exceptional performance.