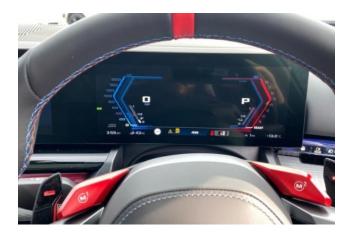

#### **Interior and Features:**

Inside, the **2025 BMW M5** offers a luxurious and ergonomic cabin that comfortably accommodates up to five passengers. The **M multifunctional seats** and **M leather steering wheel** enhance the driving experience with sport-inspired touches. A **panoramic glass roof** floods the cabin with natural light, while the advanced **multimedia system** with **navigation support** and **360-degree camera** ensures that the driver enjoys both ease of navigation and exceptional visibility. High-quality materials, such as **leather upholstery**, and premium comfort features, including **heated and ventilated seats**, elevate the cabin's appeal.

# Safety and Driver Assistance:

The **2025 BMW M5** is equipped with an extensive array of safety systems, including **blind-spot monitoring**, **lane departure warning**, and **adaptive cruise control**. The **driving assistant** package provides additional layers of protection, helping to prevent accidents while enhancing the driving experience. A **360-degree camera system** ensures full awareness of the surroundings, making parking and maneuvering in tight spaces more manageable.