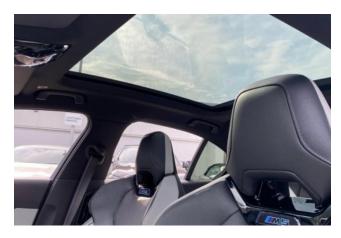

#### **Interior and Features:**

Inside, the **2025 BMW M5** offers a luxurious and ergonomic cabin that comfortably accommodates up to five passengers. The **M multifunctional seats** and **M leather steering wheel** enhance the driving experience with sport-inspired touches. A **panoramic glass roof** floods the cabin with natural light, while the advanced **multimedia system** with **navigation support** and **360-degree camera** ensures that the driver enjoys both ease of navigation and exceptional visibility. High-quality materials, such as **leather upholstery**, and premium comfort features, including **heated and ventilated seats**, elevate the cabin's appeal.