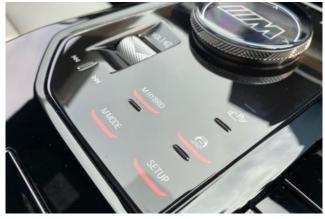

#### **Interior and Features:**

Inside, the **2025 BMW M5** offers a luxurious and ergonomic cabin that comfortably accommodates up to five passengers. The **M multifunctional seats** and **M leather steering wheel** enhance the driving experience with sport-inspired touches. A **panoramic glass roof** floods the cabin with natural light, while the advanced **multimedia system** with **navigation support** and **360-degree camera** ensures that the driver enjoys both ease of navigation and exceptional visibility. High-quality materials, such as **leather upholstery**, and premium comfort features, including **heated and ventilated seats**, elevate the cabin's appeal.