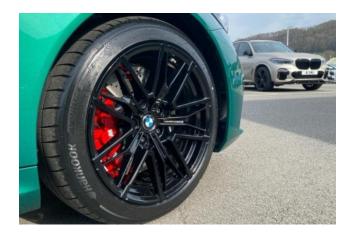

# Exterior:

The **2025 BMW M5** features a bold and elegant exterior design that combines sporty aggression with refined luxury. The **Isle of Man Green metallic** paint and **20-21 inch M Light alloy wheels** give the vehicle a commanding presence. The **high-gloss shadowline trim** and **adaptive LED headlights** add both aesthetic appeal and functionality, ensuring the car stands out on the road. The combination of a sleek body design and high-performance components like the **M compound brakes** and sporty **M suspension** ensures that the **M5** delivers both style and exceptional performance.