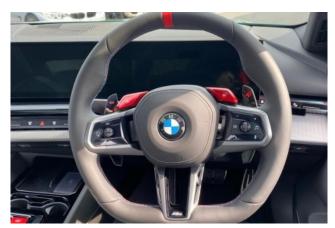

#### **Interior and Features:**

Inside, the **2025 BMW M5** offers a luxurious and ergonomic cabin that comfortably accommodates up to five passengers. The **M multifunctional seats** and **M leather steering wheel** enhance the driving experience with sport-inspired touches. A **panoramic glass roof** floods the cabin with natural light, while the advanced **multimedia system** with **navigation support** and **360-degree camera** ensures that the driver enjoys both ease of navigation and exceptional visibility. High-quality materials, such as **leather upholstery**, and premium comfort features, including **heated and ventilated seats**, elevate the cabin's appeal.