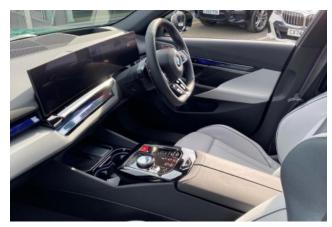

#### **Interior and Features:**

Inside, the **2025 BMW M5** offers a luxurious and ergonomic cabin that comfortably accommodates up to five passengers. The **M multifunctional seats** and **M leather steering wheel** enhance the driving experience with sport-inspired touches. A **panoramic glass roof** floods the cabin with natural light, while the advanced **multimedia system** with **navigation support** and **360-degree camera** ensures that the driver enjoys both ease of navigation and exceptional visibility. High-quality materials, such as **leather upholstery**, and premium comfort features, including **heated and ventilated seats**, elevate the cabin's appeal.