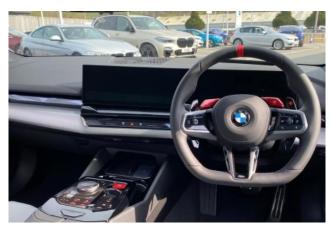

#### **Interior and Features:**

Inside, the **2025 BMW M5** offers a luxurious and ergonomic cabin that comfortably accommodates up to five passengers. The **M multifunctional seats** and **M leather steering wheel** enhance the driving experience with sport-inspired touches. A **panoramic glass roof** floods the cabin with natural light, while the advanced **multimedia system** with **navigation support** and **360-degree camera** ensures that the driver enjoys both ease of navigation and exceptional visibility. High-quality materials, such as **leather upholstery**, and premium comfort features, including **heated and ventilated seats**, elevate the cabin's appeal.