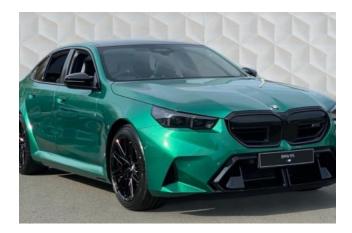

# Exterior:

The **2025 BMW M5** features a bold and elegant exterior design that combines sporty aggression with refined luxury. The **Isle of Man Green metallic** paint and **20-21 inch M Light alloy wheels** give the vehicle a commanding presence. The **high-gloss shadowline trim** and **adaptive LED headlights** add both aesthetic appeal and functionality, ensuring the car stands out on the road. The combination of a sleek body design and high-performance components like the **M compound brakes** and sporty **M suspension** ensures that the **M5** delivers both style and exceptional performance.