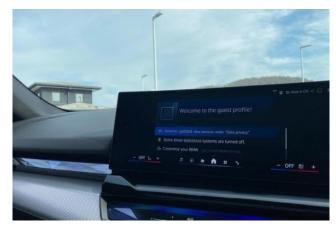

#### **Interior and Features:**

Inside, the **2025 BMW M5** offers a luxurious and ergonomic cabin that comfortably accommodates up to five passengers. The **M multifunctional seats** and **M leather steering wheel** enhance the driving experience with sport-inspired touches. A **panoramic glass roof** floods the cabin with natural light, while the advanced **multimedia system** with **navigation support** and **360-degree camera** ensures that the driver enjoys both ease of navigation and exceptional visibility. High-quality materials, such as **leather upholstery**, and premium comfort features, including **heated and ventilated seats**, elevate the cabin's appeal.