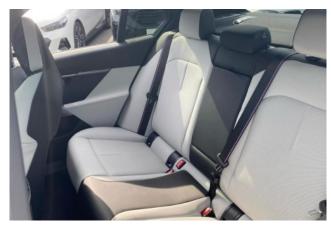

#### **Interior and Features:**

Inside, the **2025 BMW M5** offers a luxurious and ergonomic cabin that comfortably accommodates up to five passengers. The **M multifunctional seats** and **M leather steering wheel** enhance the driving experience with sport-inspired touches. A **panoramic glass roof** floods the cabin with natural light, while the advanced **multimedia system** with **navigation support** and **360-degree camera** ensures that the driver enjoys both ease of navigation and exceptional visibility. High-quality materials, such as **leather upholstery**, and premium comfort features, including **heated and ventilated seats**, elevate the cabin's appeal.