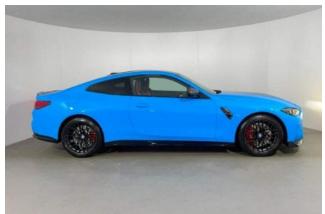

**Exterior:** BMW Individual Rivierablau Uni paint, 19"/20" Star-Spoke M Light Alloy Wheels, M Carbon Exterior Pack enhancing the sporty silhouette.

**Interior & Comfort:** Full Merino CS Leather upholstery in Black and Red, heated M Carbon bucket seats, heated M Alcantara steering wheel, Harman Kardon surround sound system, Live Cockpit Pro, Connected Package Pro.