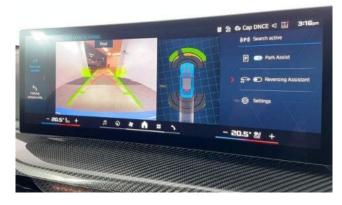

**Technology & Assistance:** Parking Assistant & Driving Assistant, advanced infotainment with navigation and online services, M Driver's Pack (increased top speed), xDrive all-wheel drive for enhanced traction.