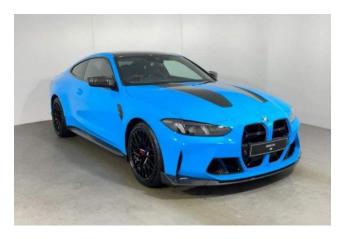

**Exterior:** BMW Individual Rivierablau Uni paint, 19"/20" Star-Spoke M Light Alloy Wheels, M Carbon Exterior Pack enhancing the sporty silhouette.

**Interior & Comfort:** Full Merino CS Leather upholstery in Black and Red, heated M Carbon bucket seats, heated M Alcantara steering wheel, Harman Kardon surround sound system, Live Cockpit Pro, Connected Package Pro.