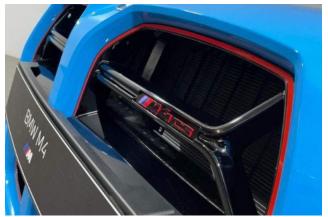

**Exterior:** BMW Individual Rivierablau Uni paint, 19"/20" Star-Spoke M Light Alloy Wheels, M Carbon Exterior Pack enhancing the sporty silhouette.

**Interior & Comfort:** Full Merino CS Leather upholstery in Black and Red, heated M Carbon bucket seats, heated M Alcantara steering wheel, Harman Kardon surround sound system, Live Cockpit Pro, Connected Package Pro.