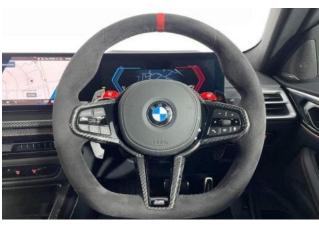

**Exterior:** BMW Individual Rivierablau Uni paint, 19"/20" Star-Spoke M Light Alloy Wheels, M Carbon Exterior Pack enhancing the sporty silhouette.

**Interior & Comfort:** Full Merino CS Leather upholstery in Black and Red, heated M Carbon bucket seats, heated M Alcantara steering wheel, Harman Kardon surround sound system, Live Cockpit Pro, Connected Package Pro.