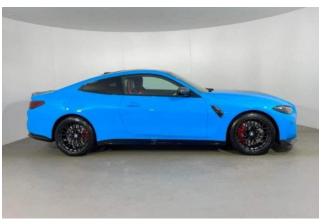

**Exterior:** BMW Individual Rivierablau Uni paint, 19"/20" Star-Spoke M Light Alloy Wheels, M Carbon Exterior Pack enhancing the sporty silhouette.

**Interior & Comfort:** Full Merino CS Leather upholstery in Black and Red, heated M Carbon bucket seats, heated M Alcantara steering wheel, Harman Kardon surround sound system, Live Cockpit Pro, Connected Package Pro.