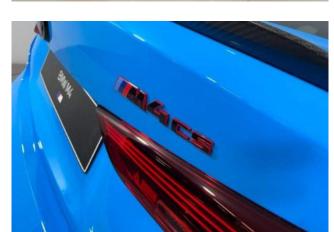

## BMW M4 CS (Rivierablau Uni, 551 HP, xDrive)

**Performance & Handling:** 3.0L inline-6 petrol engine, 551 horsepower, 0–62 mph in 3.4 seconds, unlocked top speed of 187 mph (M Driver's Pack), M Adaptive Suspension, M Sport Brakes, M Front-End Strut Brace, ten-stage M Traction Control, track-focused M Drive Professional with Track Mode, M Drift Analyser, and built-in laptimer.