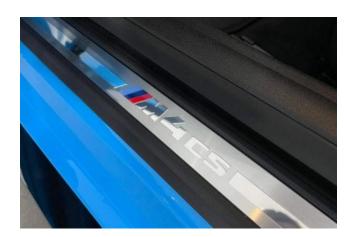

## BMW M4 CS (Rivierablau Uni, 551 HP, xDrive)

**Performance & Handling:** 3.0L inline-6 petrol engine, 551 horsepower, 0–62 mph in 3.4 seconds, unlocked top speed of 187 mph (M Driver's Pack), M Adaptive Suspension, M Sport Brakes, M Front-End Strut Brace, ten-stage M Traction Control, track-focused M Drive Professional with Track Mode, M Drift Analyser, and built-in laptimer.