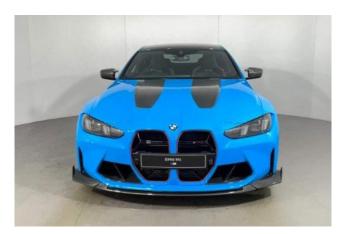

## BMW M4 CS (Rivierablau Uni, 551 HP, xDrive)

**Performance & Handling:** 3.0L inline-6 petrol engine, 551 horsepower, 0–62 mph in 3.4 seconds, unlocked top speed of 187 mph (M Driver's Pack), M Adaptive Suspension, M Sport Brakes, M Front-End Strut Brace, ten-stage M Traction Control, track-focused M Drive Professional with Track Mode, M Drift Analyser, and built-in laptimer.

**Exterior:** BMW Individual Rivierablau Uni paint, 19"/20" Star-Spoke M Light Alloy Wheels, M Carbon Exterior Pack enhancing the sporty silhouette.

**Interior & Comfort:** Full Merino CS Leather upholstery in Black and Red, heated M Carbon bucket seats, heated M Alcantara steering wheel, Harman Kardon surround sound system, Live Cockpit Pro, Connected Package Pro.