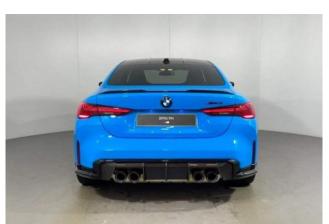

**Exterior:** BMW Individual Rivierablau Uni paint, 19"/20" Star-Spoke M Light Alloy Wheels, M Carbon Exterior Pack enhancing the sporty silhouette.

**Interior & Comfort:** Full Merino CS Leather upholstery in Black and Red, heated M Carbon bucket seats, heated M Alcantara steering wheel, Harman Kardon surround sound system, Live Cockpit Pro, Connected Package Pro.