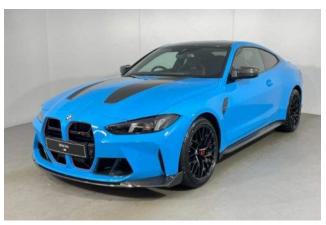

## BMW M4 CS (Rivierablau Uni, 551 HP, xDrive)

**Performance & Handling:** 3.0L inline-6 petrol engine, 551 horsepower, 0–62 mph in 3.4 seconds, unlocked top speed of 187 mph (M Driver's Pack), M Adaptive Suspension, M Sport Brakes, M Front-End Strut Brace, ten-stage M Traction Control, track-focused M Drive Professional with Track Mode, M Drift Analyser, and built-in laptimer.

**Exterior:** BMW Individual Rivierablau Uni paint, 19"/20" Star-Spoke M Light Alloy Wheels, M Carbon Exterior Pack enhancing the sporty silhouette.

**Interior & Comfort:** Full Merino CS Leather upholstery in Black and Red, heated M Carbon bucket seats, heated M Alcantara steering wheel, Harman Kardon surround sound system, Live Cockpit Pro, Connected Package Pro.