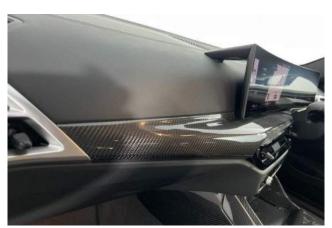

**Exterior:** BMW Individual Rivierablau Uni paint, 19"/20" Star-Spoke M Light Alloy Wheels, M Carbon Exterior Pack enhancing the sporty silhouette.

**Interior & Comfort:** Full Merino CS Leather upholstery in Black and Red, heated M Carbon bucket seats, heated M Alcantara steering wheel, Harman Kardon surround sound system, Live Cockpit Pro, Connected Package Pro.