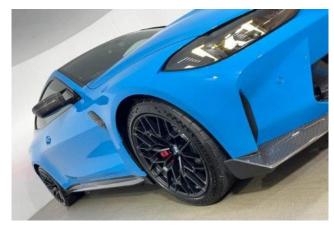

**Exterior:** BMW Individual Rivierablau Uni paint, 19"/20" Star-Spoke M Light Alloy Wheels, M Carbon Exterior Pack enhancing the sporty silhouette.

**Interior & Comfort:** Full Merino CS Leather upholstery in Black and Red, heated M Carbon bucket seats, heated M Alcantara steering wheel, Harman Kardon surround sound system, Live Cockpit Pro, Connected Package Pro.