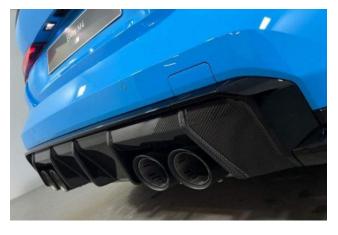

**Exterior:** BMW Individual Rivierablau Uni paint, 19"/20" Star-Spoke M Light Alloy Wheels, M Carbon Exterior Pack enhancing the sporty silhouette.

**Interior & Comfort:** Full Merino CS Leather upholstery in Black and Red, heated M Carbon bucket seats, heated M Alcantara steering wheel, Harman Kardon surround sound system, Live Cockpit Pro, Connected Package Pro.