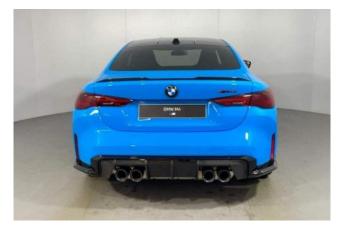

**Exterior:** BMW Individual Rivierablau Uni paint, 19"/20" Star-Spoke M Light Alloy Wheels, M Carbon Exterior Pack enhancing the sporty silhouette.

**Interior & Comfort:** Full Merino CS Leather upholstery in Black and Red, heated M Carbon bucket seats, heated M Alcantara steering wheel, Harman Kardon surround sound system, Live Cockpit Pro, Connected Package Pro.