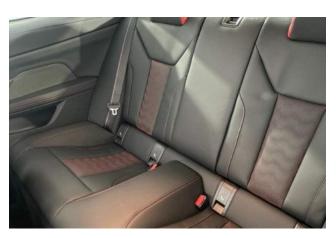

**Exterior:** BMW Individual Rivierablau Uni paint, 19"/20" Star-Spoke M Light Alloy Wheels, M Carbon Exterior Pack enhancing the sporty silhouette.

**Interior & Comfort:** Full Merino CS Leather upholstery in Black and Red, heated M Carbon bucket seats, heated M Alcantara steering wheel, Harman Kardon surround sound system, Live Cockpit Pro, Connected Package Pro.