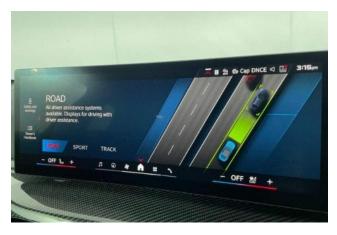

**Technology & Assistance:** Parking Assistant & Driving Assistant, advanced infotainment with navigation and online services, M Driver's Pack (increased top speed), xDrive all-wheel drive for enhanced traction.