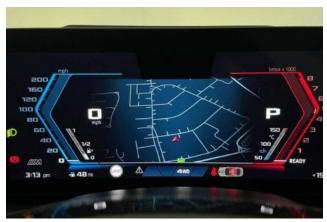

**Technology & Assistance:** Parking Assistant & Driving Assistant, advanced infotainment with navigation and online services, M Driver's Pack (increased top speed), xDrive all-wheel drive for enhanced traction.