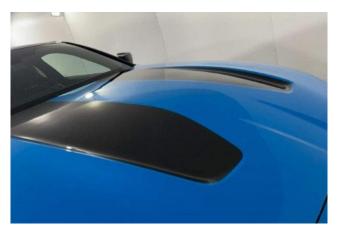

**Exterior:** BMW Individual Rivierablau Uni paint, 19"/20" Star-Spoke M Light Alloy Wheels, M Carbon Exterior Pack enhancing the sporty silhouette.

**Interior & Comfort:** Full Merino CS Leather upholstery in Black and Red, heated M Carbon bucket seats, heated M Alcantara steering wheel, Harman Kardon surround sound system, Live Cockpit Pro, Connected Package Pro.