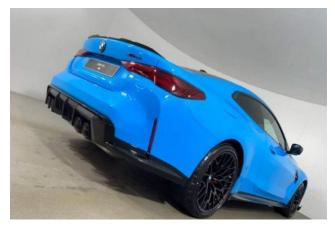

**Exterior:** BMW Individual Rivierablau Uni paint, 19"/20" Star-Spoke M Light Alloy Wheels, M Carbon Exterior Pack enhancing the sporty silhouette.

**Interior & Comfort:** Full Merino CS Leather upholstery in Black and Red, heated M Carbon bucket seats, heated M Alcantara steering wheel, Harman Kardon surround sound system, Live Cockpit Pro, Connected Package Pro.