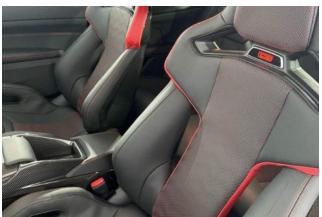

**Exterior:** BMW Individual Rivierablau Uni paint, 19"/20" Star-Spoke M Light Alloy Wheels, M Carbon Exterior Pack enhancing the sporty silhouette.

**Interior & Comfort:** Full Merino CS Leather upholstery in Black and Red, heated M Carbon bucket seats, heated M Alcantara steering wheel, Harman Kardon surround sound system, Live Cockpit Pro, Connected Package Pro.