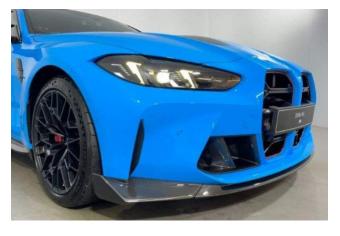

**Exterior:** BMW Individual Rivierablau Uni paint, 19"/20" Star-Spoke M Light Alloy Wheels, M Carbon Exterior Pack enhancing the sporty silhouette.

**Interior & Comfort:** Full Merino CS Leather upholstery in Black and Red, heated M Carbon bucket seats, heated M Alcantara steering wheel, Harman Kardon surround sound system, Live Cockpit Pro, Connected Package Pro.