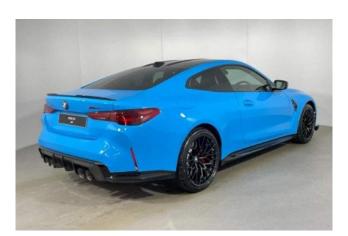

## BMW M4 CS (Rivierablau Uni, 551 HP, xDrive)

**Performance & Handling:** 3.0L inline-6 petrol engine, 551 horsepower, 0–62 mph in 3.4 seconds, unlocked top speed of 187 mph (M Driver's Pack), M Adaptive Suspension, M Sport Brakes, M Front-End Strut Brace, ten-stage M Traction Control, track-focused M Drive Professional with Track Mode, M Drift Analyser, and built-in laptimer.

**Exterior:** BMW Individual Rivierablau Uni paint, 19"/20" Star-Spoke M Light Alloy Wheels, M Carbon Exterior Pack enhancing the sporty silhouette.

**Interior & Comfort:** Full Merino CS Leather upholstery in Black and Red, heated M Carbon bucket seats, heated M Alcantara steering wheel, Harman Kardon surround sound system, Live Cockpit Pro, Connected Package Pro.