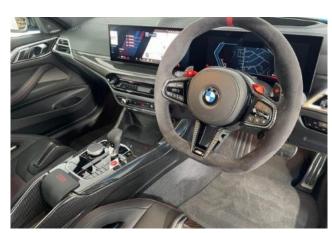

**Exterior:** BMW Individual Rivierablau Uni paint, 19"/20" Star-Spoke M Light Alloy Wheels, M Carbon Exterior Pack enhancing the sporty silhouette.

**Interior & Comfort:** Full Merino CS Leather upholstery in Black and Red, heated M Carbon bucket seats, heated M Alcantara steering wheel, Harman Kardon surround sound system, Live Cockpit Pro, Connected Package Pro.