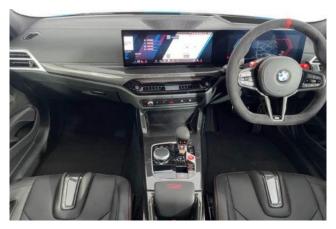

**Technology & Assistance:** Parking Assistant & Driving Assistant, advanced infotainment with navigation and online services, M Driver's Pack (increased top speed), xDrive all-wheel drive for enhanced traction.