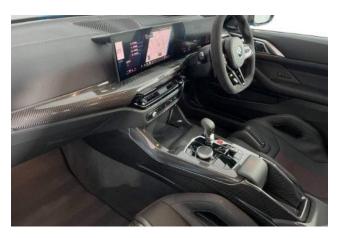

**Exterior:** BMW Individual Rivierablau Uni paint, 19"/20" Star-Spoke M Light Alloy Wheels, M Carbon Exterior Pack enhancing the sporty silhouette.

**Interior & Comfort:** Full Merino CS Leather upholstery in Black and Red, heated M Carbon bucket seats, heated M Alcantara steering wheel, Harman Kardon surround sound system, Live Cockpit Pro, Connected Package Pro.