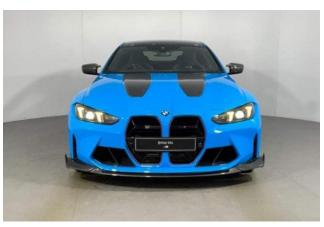

## BMW M4 CS (Rivierablau Uni, 551 HP, xDrive)

**Performance & Handling:** 3.0L inline-6 petrol engine, 551 horsepower, 0–62 mph in 3.4 seconds, unlocked top speed of 187 mph (M Driver's Pack), M Adaptive Suspension, M Sport Brakes, M Front-End Strut Brace, ten-stage M Traction Control, track-focused M Drive Professional with Track Mode, M Drift Analyser, and built-in laptimer.

**Exterior:** BMW Individual Rivierablau Uni paint, 19"/20" Star-Spoke M Light Alloy Wheels, M Carbon Exterior Pack enhancing the sporty silhouette.

**Interior & Comfort:** Full Merino CS Leather upholstery in Black and Red, heated M Carbon bucket seats, heated M Alcantara steering wheel, Harman Kardon surround sound system, Live Cockpit Pro, Connected Package Pro.