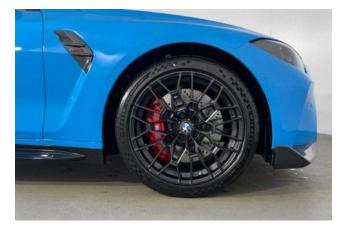

**Exterior:** BMW Individual Rivierablau Uni paint, 19"/20" Star-Spoke M Light Alloy Wheels, M Carbon Exterior Pack enhancing the sporty silhouette.

**Interior & Comfort:** Full Merino CS Leather upholstery in Black and Red, heated M Carbon bucket seats, heated M Alcantara steering wheel, Harman Kardon surround sound system, Live Cockpit Pro, Connected Package Pro.

## BMW M4 CS (Rivierablau Uni, 551 HP, xDrive)

**Performance & Handling:** 3.0L inline-6 petrol engine, 551 horsepower, 0–62 mph in 3.4 seconds, unlocked top speed of 187 mph (M Driver's Pack), M Adaptive Suspension, M Sport Brakes, M Front-End Strut Brace, ten-stage M Traction Control, track-focused M Drive Professional with Track Mode, M Drift Analyser, and built-in laptimer.