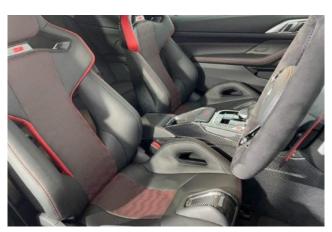

**Exterior:** BMW Individual Rivierablau Uni paint, 19"/20" Star-Spoke M Light Alloy Wheels, M Carbon Exterior Pack enhancing the sporty silhouette.

**Interior & Comfort:** Full Merino CS Leather upholstery in Black and Red, heated M Carbon bucket seats, heated M Alcantara steering wheel, Harman Kardon surround sound system, Live Cockpit Pro, Connected Package Pro.