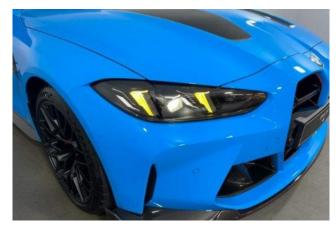

**Exterior:** BMW Individual Rivierablau Uni paint, 19"/20" Star-Spoke M Light Alloy Wheels, M Carbon Exterior Pack enhancing the sporty silhouette.

**Interior & Comfort:** Full Merino CS Leather upholstery in Black and Red, heated M Carbon bucket seats, heated M Alcantara steering wheel, Harman Kardon surround sound system, Live Cockpit Pro, Connected Package Pro.