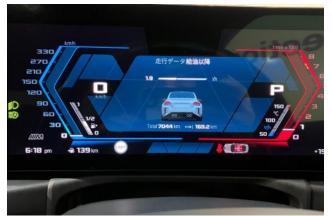

## **Specifications:**

ID: LKN-101

Final Price: 76000.00 EUR

Interior Color: Black Number of Seats: 4 Steering Side: Right

Condition: Used

7044 km

® 3.0 I

□ Petrol