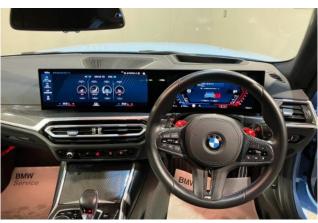

## **BMW M2 Coupe M Steptronic**

Power Steering / ABS / Support Car / Collision Mitigation Brakes / Adaptive Cruise Control / Lane Keep Assist / Parking Assist / Accelerator Misapplication Prevention Device / Obstacle Sensor / Airbags: Driver / Passenger / Side / Curtain / Camera: - / Back / Skid Prevention Device / Idling Stop / Anti-theft Devices / Automatic High Beam / Air Conditioners and Coolers / ETC / Display Audio (Apple CarPlay, Android Auto, etc.) / Keyless / Smart Key / Power Windows / Electric Seats / Heated Seats / Leather Seats / LED, Adaptive Headlights / Aluminum Wheels.