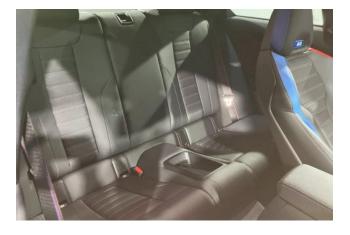

## **BMW M2 Coupe M Steptronic**

Power Steering / ABS / Support Car / Collision Mitigation Brakes / Adaptive Cruise Control / Lane Keep Assist / Parking Assist / Accelerator Misapplication Prevention Device / Obstacle Sensor / Airbags: Driver / Passenger / Side / Curtain / Camera: - / Back / Skid Prevention Device / Idling Stop / Anti-theft Devices / Automatic High Beam / Air Conditioners and Coolers / ETC / Display Audio (Apple CarPlay, Android Auto, etc.) / Keyless / Smart Key / Power Windows / Electric Seats / Heated Seats / Leather Seats / LED, Adaptive Headlights / Aluminum Wheels.

## **Specifications:**

ID: LKN-101

Final Price: 76000.00 EUR

Interior Color: Black Number of Seats: 4 Steering Side: Right

Condition: Used

7044 km

® 3.0 I

□ Petrol