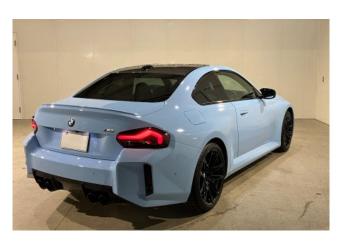

## BMW M2, 2024

## **Specifications:**

ID: LKN-101

Final Price: 76000.00 EUR

Interior Color: Black Number of Seats: 4 Steering Side: Right

Condition: Used

7044 km

® 3.0 I

□ Petrol