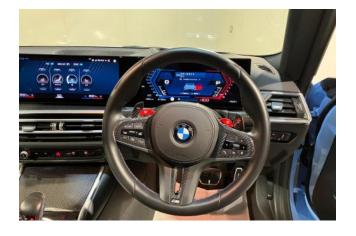

## **BMW M2 Coupe M Steptronic**

Power Steering / ABS / Support Car / Collision Mitigation Brakes / Adaptive Cruise Control / Lane Keep Assist / Parking Assist / Accelerator Misapplication Prevention Device / Obstacle Sensor / Airbags: Driver / Passenger / Side / Curtain / Camera: - / Back / Skid Prevention Device / Idling Stop / Anti-theft Devices / Automatic High Beam / Air Conditioners and Coolers / ETC / Display Audio (Apple CarPlay, Android Auto, etc.) / Keyless / Smart Key / Power Windows / Electric Seats / Heated Seats / Leather Seats / LED, Adaptive Headlights / Aluminum Wheels.