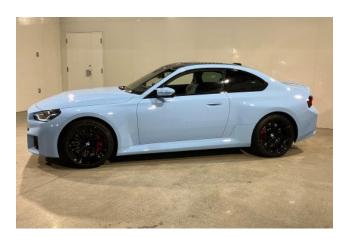

## BMW M2, 2024

## **Specifications:**

ID: LKN-101

Final Price: 76000.00 EUR

Interior Color: Black Number of Seats: 4 Steering Side: Right

Condition: Used

7044 km

® 3.0 I

□ Petrol