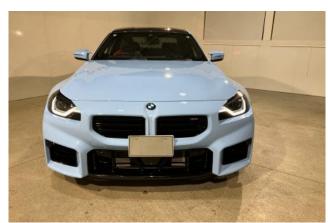

## BMW M2, 2024

## **BMW M2 Coupe M Steptronic**

Power Steering / ABS / Support Car / Collision Mitigation Brakes / Adaptive Cruise Control / Lane Keep Assist / Parking Assist / Accelerator Misapplication Prevention Device / Obstacle Sensor / Airbags: Driver / Passenger / Side / Curtain / Camera: - / Back / Skid Prevention Device / Idling Stop / Anti-theft Devices / Automatic High Beam / Air Conditioners and Coolers / ETC / Display Audio (Apple CarPlay, Android Auto, etc.) / Keyless / Smart Key / Power Windows / Electric Seats / Heated Seats / Leather Seats / LED, Adaptive Headlights / Aluminum Wheels.

## **Specifications:**

ID: LKN-101

Final Price: 76000.00 EUR

Interior Color: Black Number of Seats: 4 Steering Side: Right

Condition: Used

7044 km

® 3.0 I

□ Petrol