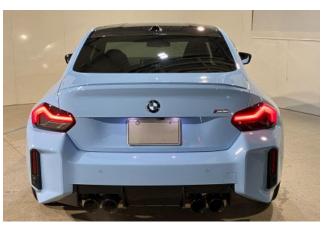

## BMW M2, 2024

## **Specifications:**

ID: LKN-101

Final Price: 76000.00 EUR

Interior Color: Black Number of Seats: 4 Steering Side: Right

Condition: Used

7044 km

® 3.0 I

□ Petrol