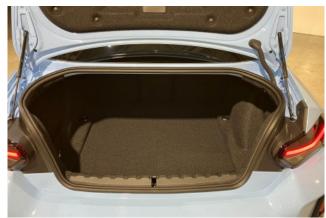

## **Specifications:**

ID: LKN-101

Final Price: 76000.00 EUR

Interior Color: Black Number of Seats: 4 Steering Side: Right

Condition: Used

7044 km

® 3.0 I

□ Petrol