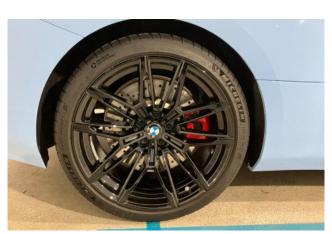

## **BMW M2 Coupe M Steptronic**

Power Steering / ABS / Support Car / Collision Mitigation Brakes / Adaptive Cruise Control / Lane Keep Assist / Parking Assist / Accelerator Misapplication Prevention Device / Obstacle Sensor / Airbags: Driver / Passenger / Side / Curtain / Camera: - / Back / Skid Prevention Device / Idling Stop / Anti-theft Devices / Automatic High Beam / Air Conditioners and Coolers / ETC / Display Audio (Apple CarPlay, Android Auto, etc.) / Keyless / Smart Key / Power Windows / Electric Seats / Heated Seats / Leather Seats / LED, Adaptive Headlights / Aluminum Wheels.