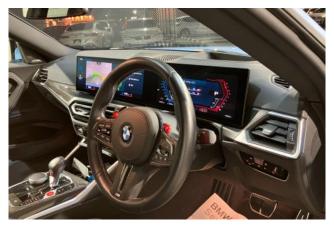

## **BMW M2 Coupe M Steptronic**

Power Steering / ABS / Support Car / Collision Mitigation Brakes / Adaptive Cruise Control / Lane Keep Assist / Parking Assist / Accelerator Misapplication Prevention Device / Obstacle Sensor / Airbags: Driver / Passenger / Side / Curtain / Camera: - / Back / Skid Prevention Device / Idling Stop / Anti-theft Devices / Automatic High Beam / Air Conditioners and Coolers / ETC / Display Audio (Apple CarPlay, Android Auto, etc.) / Keyless / Smart Key / Power Windows / Electric Seats / Heated Seats / Leather Seats / LED, Adaptive Headlights / Aluminum Wheels.