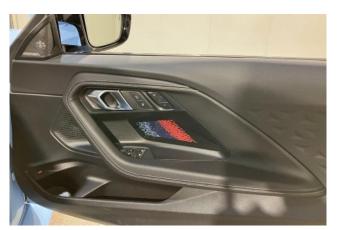

## **BMW M2 Coupe M Steptronic**

Power Steering / ABS / Support Car / Collision Mitigation Brakes / Adaptive Cruise Control / Lane Keep Assist / Parking Assist / Accelerator Misapplication Prevention Device / Obstacle Sensor / Airbags: Driver / Passenger / Side / Curtain / Camera: - / Back / Skid Prevention Device / Idling Stop / Anti-theft Devices / Automatic High Beam / Air Conditioners and Coolers / ETC / Display Audio (Apple CarPlay, Android Auto, etc.) / Keyless / Smart Key / Power Windows / Electric Seats / Heated Seats / Leather Seats / LED, Adaptive Headlights / Aluminum Wheels.