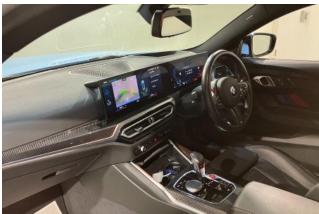

## **BMW M2 Coupe M Steptronic**

Power Steering / ABS / Support Car / Collision Mitigation Brakes / Adaptive Cruise Control / Lane Keep Assist / Parking Assist / Accelerator Misapplication Prevention Device / Obstacle Sensor / Airbags: Driver / Passenger / Side / Curtain / Camera: - / Back / Skid Prevention Device / Idling Stop / Anti-theft Devices / Automatic High Beam / Air Conditioners and Coolers / ETC / Display Audio (Apple CarPlay, Android Auto, etc.) / Keyless / Smart Key / Power Windows / Electric Seats / Heated Seats / Leather Seats / LED, Adaptive Headlights / Aluminum Wheels.