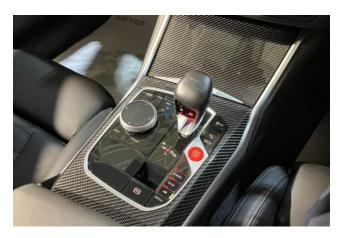

## **BMW M2 Coupe M Steptronic**

Power Steering / ABS / Support Car / Collision Mitigation Brakes / Adaptive Cruise Control / Lane Keep Assist / Parking Assist / Accelerator Misapplication Prevention Device / Obstacle Sensor / Airbags: Driver / Passenger / Side / Curtain / Camera: - / Back / Skid Prevention Device / Idling Stop / Anti-theft Devices / Automatic High Beam / Air Conditioners and Coolers / ETC / Display Audio (Apple CarPlay, Android Auto, etc.) / Keyless / Smart Key / Power Windows / Electric Seats / Heated Seats / Leather Seats / LED, Adaptive Headlights / Aluminum Wheels.