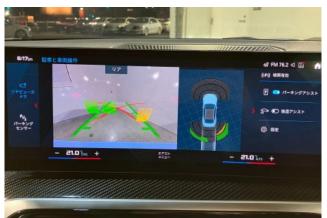

## **BMW M2 Coupe M Steptronic**

Power Steering / ABS / Support Car / Collision Mitigation Brakes / Adaptive Cruise Control / Lane Keep Assist / Parking Assist / Accelerator Misapplication Prevention Device / Obstacle Sensor / Airbags: Driver / Passenger / Side / Curtain / Camera: - / Back / Skid Prevention Device / Idling Stop / Anti-theft Devices / Automatic High Beam / Air Conditioners and Coolers / ETC / Display Audio (Apple CarPlay, Android Auto, etc.) / Keyless / Smart Key / Power Windows / Electric Seats / Heated Seats / Leather Seats / LED, Adaptive Headlights / Aluminum Wheels.