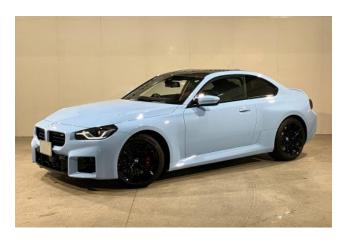

## BMW M2, 2024

## **BMW M2 Coupe M Steptronic**

Power Steering / ABS / Support Car / Collision Mitigation Brakes / Adaptive Cruise Control / Lane Keep Assist / Parking Assist / Accelerator Misapplication Prevention Device / Obstacle Sensor / Airbags: Driver / Passenger / Side / Curtain / Camera: - / Back / Skid Prevention Device / Idling Stop / Anti-theft Devices / Automatic High Beam / Air Conditioners and Coolers / ETC / Display Audio (Apple CarPlay, Android Auto, etc.) / Keyless / Smart Key / Power Windows / Electric Seats / Heated Seats / Leather Seats / LED, Adaptive Headlights / Aluminum Wheels.

## **Specifications:**

ID: LKN-101

Final Price: 76000.00 EUR

Interior Color: Black Number of Seats: 4 Steering Side: Right

Condition: Used

7044 km

® 3.0 I

□ Petrol