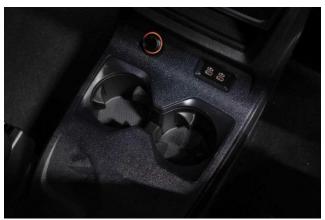

Interior & Comfort: Sky Lounge Panoramic Glass Sunroof, Bowers & Wilkins Diamond Surround Sound System, Five-Zone Automatic Air Conditioning, Front Massage Seats, Ventilated Front Seats, Front and Rear Heated Seats, Leather Dashboard, Black Full Merino Leather Interior, Comfort Pack, Crafted Clarity Controls, Gesture Control, Soft-Close Doors, Heated and Cooled Cupholders, Travel and Comfort System, Ambient Lighting, Anthracite Alcantara Headlining, Individual Piano Black Interior Trim, Ultimate Pack.