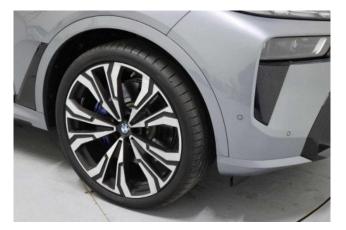

## BMW X7 xDrive 40i M Sport 07/2024

Performance & Handling: Executive Drive Suspension, Integral Active Steering, M Sport Exhaust System, Mild Hybrid Technology.

Exterior & Wheels: Skyscraper Grey Metallic finish, 23-inch V-Spoke Style 914 BMW Individual Bicolour Wheels, M Carbon Side Mirror Caps, M Sport Brakes with Blue Calipers, M Sport Exterior Styling, Iconic Glow Kidney Grille, High-Gloss Shadowline Roof Rails, Sun Protection Glass, Towbar, Tyre Repair Kit.