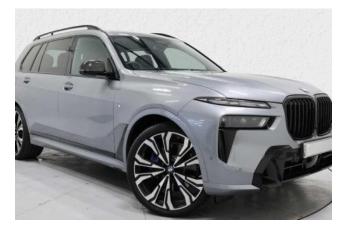

## BMW X7 xDrive 40i M Sport 07/2024

Performance & Handling: Executive Drive Suspension, Integral Active Steering, M Sport Exhaust System, Mild Hybrid Technology.

Exterior & Wheels: Skyscraper Grey Metallic finish, 23-inch V-Spoke Style 914 BMW Individual Bicolour Wheels, M Carbon Side Mirror Caps, M Sport Brakes with Blue Calipers, M Sport Exterior Styling, Iconic Glow Kidney Grille, High-Gloss Shadowline Roof Rails, Sun Protection Glass, Towbar, Tyre Repair Kit.