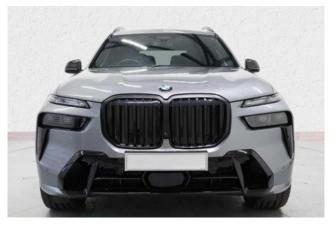

## BMW X7 xDrive 40i M Sport 07/2024

Performance & Handling: Executive Drive Suspension, Integral Active Steering, M Sport Exhaust System, Mild Hybrid Technology.

Exterior & Wheels: Skyscraper Grey Metallic finish, 23-inch V-Spoke Style 914 BMW Individual Bicolour Wheels, M Carbon Side Mirror Caps, M Sport Brakes with Blue Calipers, M Sport Exterior Styling, Iconic Glow Kidney Grille, High-Gloss Shadowline Roof Rails, Sun Protection Glass, Towbar, Tyre Repair Kit.