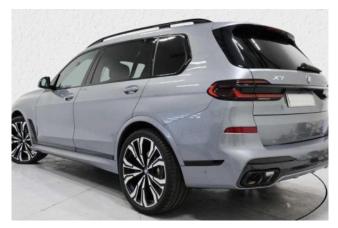

## BMW X7 xDrive 40i M Sport 07/2024

Performance & Handling: Executive Drive Suspension, Integral Active Steering, M Sport Exhaust System, Mild Hybrid Technology.

Exterior & Wheels: Skyscraper Grey Metallic finish, 23-inch V-Spoke Style 914 BMW Individual Bicolour Wheels, M Carbon Side Mirror Caps, M Sport Brakes with Blue Calipers, M Sport Exterior Styling, Iconic Glow Kidney Grille, High-Gloss Shadowline Roof Rails, Sun Protection Glass, Towbar, Tyre Repair Kit.