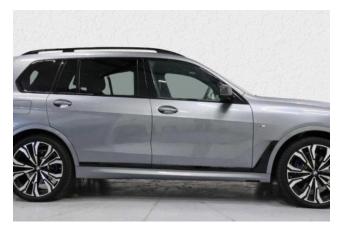

## BMW X7 xDrive 40i M Sport 07/2024

Performance & Handling: Executive Drive Suspension, Integral Active Steering, M Sport Exhaust System, Mild Hybrid Technology.

Exterior & Wheels: Skyscraper Grey Metallic finish, 23-inch V-Spoke Style 914 BMW Individual Bicolour Wheels, M Carbon Side Mirror Caps, M Sport Brakes with Blue Calipers, M Sport Exterior Styling, Iconic Glow Kidney Grille, High-Gloss Shadowline Roof Rails, Sun Protection Glass, Towbar, Tyre Repair Kit.