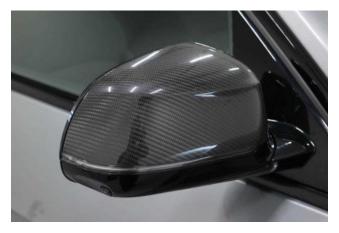

## BMW X7 xDrive 40i M Sport 07/2024

Performance & Handling: Executive Drive Suspension, Integral Active Steering, M Sport Exhaust System, Mild Hybrid Technology.

Exterior & Wheels: Skyscraper Grey Metallic finish, 23-inch V-Spoke Style 914 BMW Individual Bicolour Wheels, M Carbon Side Mirror Caps, M Sport Brakes with Blue Calipers, M Sport Exterior Styling, Iconic Glow Kidney Grille, High-Gloss Shadowline Roof Rails, Sun Protection Glass, Towbar, Tyre Repair Kit.