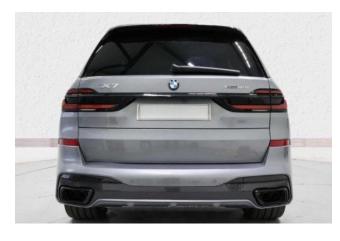

## BMW X7 xDrive 40i M Sport 07/2024

Performance & Handling: Executive Drive Suspension, Integral Active Steering, M Sport Exhaust System, Mild Hybrid Technology.

Exterior & Wheels: Skyscraper Grey Metallic finish, 23-inch V-Spoke Style 914 BMW Individual Bicolour Wheels, M Carbon Side Mirror Caps, M Sport Brakes with Blue Calipers, M Sport Exterior Styling, Iconic Glow Kidney Grille, High-Gloss Shadowline Roof Rails, Sun Protection Glass, Towbar, Tyre Repair Kit.