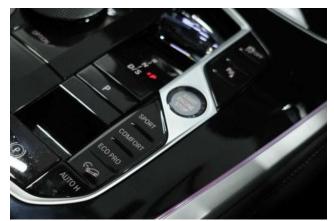

## BMW X7 xDrive 40i M Sport 07/2024

Performance & Handling: Executive Drive Suspension, Integral Active Steering, M Sport Exhaust System, Mild Hybrid Technology.

Exterior & Wheels: Skyscraper Grey Metallic finish, 23-inch V-Spoke Style 914 BMW Individual Bicolour Wheels, M Carbon Side Mirror Caps, M Sport Brakes with Blue Calipers, M Sport Exterior Styling, Iconic Glow Kidney Grille, High-Gloss Shadowline Roof Rails, Sun Protection Glass, Towbar, Tyre Repair Kit.

Interior & Comfort: Sky Lounge Panoramic Glass Sunroof, Bowers & Wilkins Diamond Surround Sound System, Five-Zone Automatic Air Conditioning, Front Massage Seats, Ventilated Front Seats, Front and Rear Heated Seats, Leather Dashboard, Black Full Merino Leather Interior, Comfort Pack, Crafted Clarity Controls, Gesture Control, Soft-Close Doors, Heated and Cooled Cupholders, Travel and Comfort System, Ambient Lighting, Anthracite Alcantara Headlining, Individual Piano Black Interior Trim, Ultimate Pack.