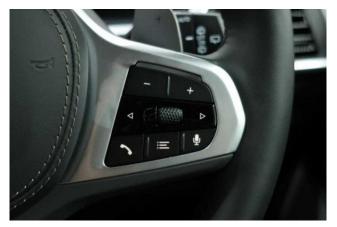

## BMW X7 xDrive 40i M Sport 07/2024

Performance & Handling: Executive Drive Suspension, Integral Active Steering, M Sport Exhaust System, Mild Hybrid Technology.

Exterior & Wheels: Skyscraper Grey Metallic finish, 23-inch V-Spoke Style 914 BMW Individual Bicolour Wheels, M Carbon Side Mirror Caps, M Sport Brakes with Blue Calipers, M Sport Exterior Styling, Iconic Glow Kidney Grille, High-Gloss Shadowline Roof Rails, Sun Protection Glass, Towbar, Tyre Repair Kit.