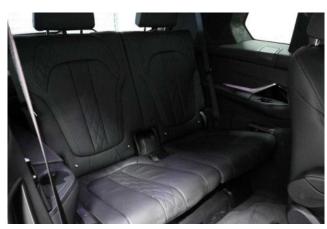

Interior & Comfort: Sky Lounge Panoramic Glass Sunroof, Bowers & Wilkins Diamond Surround Sound System, Five-Zone Automatic Air Conditioning, Front Massage Seats, Ventilated Front Seats, Front and Rear Heated Seats, Leather Dashboard, Black Full Merino Leather Interior, Comfort Pack, Crafted Clarity Controls, Gesture Control, Soft-Close Doors, Heated and Cooled Cupholders, Travel and Comfort System, Ambient Lighting, Anthracite Alcantara Headlining, Individual Piano Black Interior Trim, Ultimate Pack.