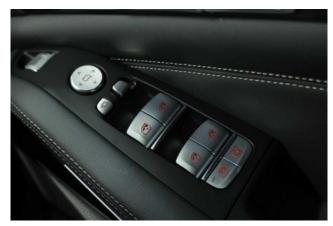

Interior & Comfort: Sky Lounge Panoramic Glass Sunroof, Bowers & Wilkins Diamond Surround Sound System, Five-Zone Automatic Air Conditioning, Front Massage Seats, Ventilated Front Seats, Front and Rear Heated Seats, Leather Dashboard, Black Full Merino Leather Interior, Comfort Pack, Crafted Clarity Controls, Gesture Control, Soft-Close Doors, Heated and Cooled Cupholders, Travel and Comfort System, Ambient Lighting, Anthracite Alcantara Headlining, Individual Piano Black Interior Trim, Ultimate Pack.