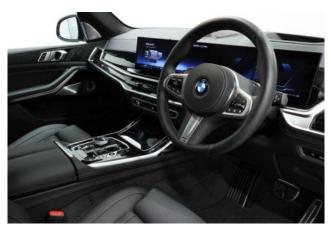

Interior & Comfort: Sky Lounge Panoramic Glass Sunroof, Bowers & Wilkins Diamond Surround Sound System, Five-Zone Automatic Air Conditioning, Front Massage Seats, Ventilated Front Seats, Front and Rear Heated Seats, Leather Dashboard, Black Full Merino Leather Interior, Comfort Pack, Crafted Clarity Controls, Gesture Control, Soft-Close Doors, Heated and Cooled Cupholders, Travel and Comfort System, Ambient Lighting, Anthracite Alcantara Headlining, Individual Piano Black Interior Trim, Ultimate Pack.

**Technology & Safety: BMW Crystal Headlights Iconic Glow**, BMW Live Cockpit Pro with Head-Up Display, **Driving Assistant Professional**, **Parking Assistant Pro**, **Active Protection**, Comfort Access, **Connected Package Pro**, Personal eSIM, Wireless Charging, BMW Emergency Call, BMW Online Services, Alarm System, DAB Radio.