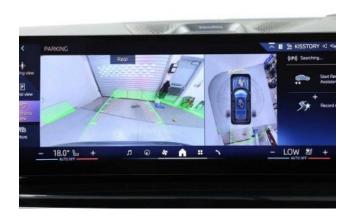

**Technology & Safety: BMW Crystal Headlights Iconic Glow**, BMW Live Cockpit Pro with Head-Up Display, **Driving Assistant Professional**, **Parking Assistant Pro**, **Active Protection**, Comfort Access, **Connected Package Pro**, Personal eSIM, Wireless Charging, BMW Emergency Call, BMW Online Services, Alarm System, DAB Radio.