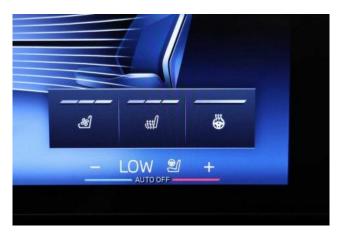

Interior & Comfort: Sky Lounge Panoramic Glass Sunroof, Bowers & Wilkins Diamond Surround Sound System, Five-Zone Automatic Air Conditioning, Front Massage Seats, Ventilated Front Seats, Front and Rear Heated Seats, Leather Dashboard, Black Full Merino Leather Interior, Comfort Pack, Crafted Clarity Controls, Gesture Control, Soft-Close Doors, Heated and Cooled Cupholders, Travel and Comfort System, Ambient Lighting, Anthracite Alcantara Headlining, Individual Piano Black Interior Trim, Ultimate Pack.