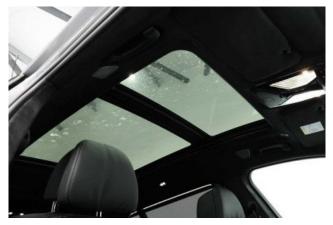

Interior & Comfort: Sky Lounge Panoramic Glass Sunroof, Bowers & Wilkins Diamond Surround Sound System, Five-Zone Automatic Air Conditioning, Front Massage Seats, Ventilated Front Seats, Front and Rear Heated Seats, Leather Dashboard, Black Full Merino Leather Interior, Comfort Pack, Crafted Clarity Controls, Gesture Control, Soft-Close Doors, Heated and Cooled Cupholders, Travel and Comfort System, Ambient Lighting, Anthracite Alcantara Headlining, Individual Piano Black Interior Trim, Ultimate Pack.