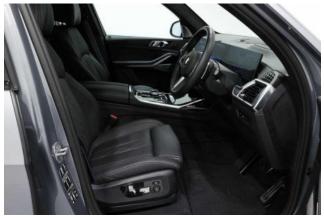

Interior & Comfort: Sky Lounge Panoramic Glass Sunroof, Bowers & Wilkins Diamond Surround Sound System, Five-Zone Automatic Air Conditioning, Front Massage Seats, Ventilated Front Seats, Front and Rear Heated Seats, Leather Dashboard, Black Full Merino Leather Interior, Comfort Pack, Crafted Clarity Controls, Gesture Control, Soft-Close Doors, Heated and Cooled Cupholders, Travel and Comfort System, Ambient Lighting, Anthracite Alcantara Headlining, Individual Piano Black Interior Trim, Ultimate Pack.