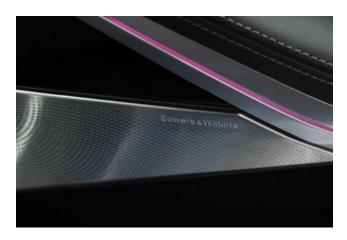

Interior & Comfort: Sky Lounge Panoramic Glass Sunroof, Bowers & Wilkins Diamond Surround Sound System, Five-Zone Automatic Air Conditioning, Front Massage Seats, Ventilated Front Seats, Front and Rear Heated Seats, Leather Dashboard, Black Full Merino Leather Interior, Comfort Pack, Crafted Clarity Controls, Gesture Control, Soft-Close Doors, Heated and Cooled Cupholders, Travel and Comfort System, Ambient Lighting, Anthracite Alcantara Headlining, Individual Piano Black Interior Trim, Ultimate Pack.