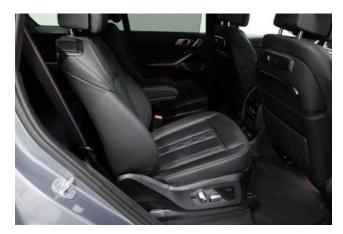

Interior & Comfort: Sky Lounge Panoramic Glass Sunroof, Bowers & Wilkins Diamond Surround Sound System, Five-Zone Automatic Air Conditioning, Front Massage Seats, Ventilated Front Seats, Front and Rear Heated Seats, Leather Dashboard, Black Full Merino Leather Interior, Comfort Pack, Crafted Clarity Controls, Gesture Control, Soft-Close Doors, Heated and Cooled Cupholders, Travel and Comfort System, Ambient Lighting, Anthracite Alcantara Headlining, Individual Piano Black Interior Trim, Ultimate Pack.