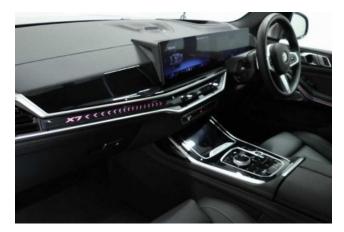

Interior & Comfort: Sky Lounge Panoramic Glass Sunroof, Bowers & Wilkins Diamond Surround Sound System, Five-Zone Automatic Air Conditioning, Front Massage Seats, Ventilated Front Seats, Front and Rear Heated Seats, Leather Dashboard, Black Full Merino Leather Interior, Comfort Pack, Crafted Clarity Controls, Gesture Control, Soft-Close Doors, Heated and Cooled Cupholders, Travel and Comfort System, Ambient Lighting, Anthracite Alcantara Headlining, Individual Piano Black Interior Trim, Ultimate Pack.

**Technology & Safety: BMW Crystal Headlights Iconic Glow**, BMW Live Cockpit Pro with Head-Up Display, **Driving Assistant Professional**, **Parking Assistant Pro**, **Active Protection**, Comfort Access, **Connected Package Pro**, Personal eSIM, Wireless Charging, BMW Emergency Call, BMW Online Services, Alarm System, DAB Radio.