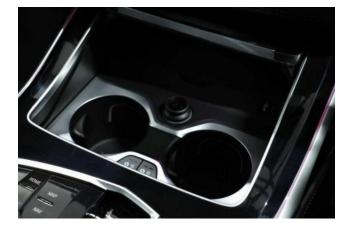

Interior & Comfort: Sky Lounge Panoramic Glass Sunroof, Bowers & Wilkins Diamond Surround Sound System, Five-Zone Automatic Air Conditioning, Front Massage Seats, Ventilated Front Seats, Front and Rear Heated Seats, Leather Dashboard, Black Full Merino Leather Interior, Comfort Pack, Crafted Clarity Controls, Gesture Control, Soft-Close Doors, Heated and Cooled Cupholders, Travel and Comfort System, Ambient Lighting, Anthracite Alcantara Headlining, Individual Piano Black Interior Trim, Ultimate Pack.