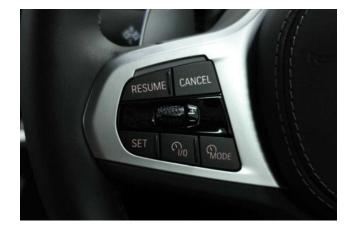

## BMW X7 xDrive 40i M Sport 07/2024

Performance & Handling: Executive Drive Suspension, Integral Active Steering, M Sport Exhaust System, Mild Hybrid Technology.

Exterior & Wheels: Skyscraper Grey Metallic finish, 23-inch V-Spoke Style 914 BMW Individual Bicolour Wheels, M Carbon Side Mirror Caps, M Sport Brakes with Blue Calipers, M Sport Exterior Styling, Iconic Glow Kidney Grille, High-Gloss Shadowline Roof Rails, Sun Protection Glass, Towbar, Tyre Repair Kit.