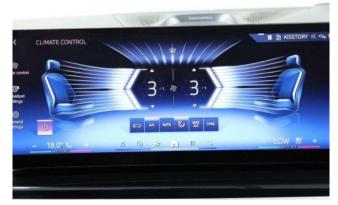

Interior & Comfort: Sky Lounge Panoramic Glass Sunroof, Bowers & Wilkins Diamond Surround Sound System, Five-Zone Automatic Air Conditioning, Front Massage Seats, Ventilated Front Seats, Front and Rear Heated Seats, Leather Dashboard, Black Full Merino Leather Interior, Comfort Pack, Crafted Clarity Controls, Gesture Control, Soft-Close Doors, Heated and Cooled Cupholders, Travel and Comfort System, Ambient Lighting, Anthracite Alcantara Headlining, Individual Piano Black Interior Trim, Ultimate Pack.