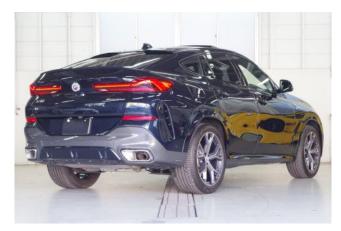

## **BMW X6, 2023**

## BMW X6 xDrive35d M Sport

Includes features such as power steering, ABS, collision mitigation brakes, adaptive cruise control, lane keep assist, parking assist, and an accelerator misapplication prevention device. Safety highlights include airbags for driver, passenger, and side, an all-around camera, front/side/back cameras, a blind spot monitor, a skid prevention device, idling stop, anti-theft devices, and automatic high beams.