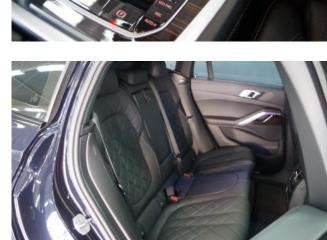

The interior features keyless entry, a smart key, power windows, electric seats, seat air conditioning, heated seats, and leather upholstery.

On the exterior, the car is equipped with LED headlights, a sunroof/glass roof, and aluminum wheels.