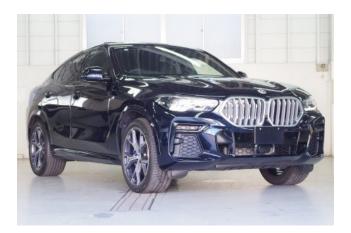

## **BMW X6, 2023**

The interior features keyless entry, a smart key, power windows, electric seats, seat air conditioning, heated seats, and leather upholstery.

On the exterior, the car is equipped with LED headlights, a sunroof/glass roof, and aluminum wheels.