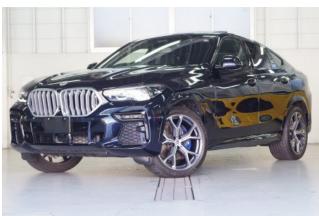

## **BMW X6, 2023**

## BMW X6 xDrive35d M Sport

Includes features such as power steering, ABS, collision mitigation brakes, adaptive cruise control, lane keep assist, parking assist, and an accelerator misapplication prevention device. Safety highlights include airbags for driver, passenger, and side, an all-around camera, front/side/back cameras, a blind spot monitor, a skid prevention device, idling stop, anti-theft devices, and automatic high beams.

## **Specifications:**

ID: HDS-191 Final Price: 77000.00 EUR Interior Color: Black Number of Seats: 5 Steering Side: Right Condition: New 3671 km 3671 km 30 l 4WD Diesel-Hybrid Å/T

🖨 SUV