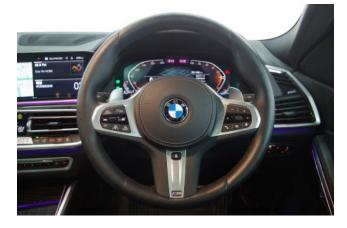

## BMW X6 xDrive35d M Sport

Includes features such as power steering, ABS, collision mitigation brakes, adaptive cruise control, lane keep assist, parking assist, and an accelerator misapplication prevention device. Safety highlights include airbags for driver, passenger, and side, an all-around camera, front/side/back cameras, a blind spot monitor, a skid prevention device, idling stop, anti-theft devices, and automatic high beams.

Comfortable equipment includes a supercharger setting model, air conditioners and coolers, a car navigation system with HDD, a TV with full-segment support, an ETC system, a dash cam, and display audio with Apple CarPlay and Android Auto compatibility.