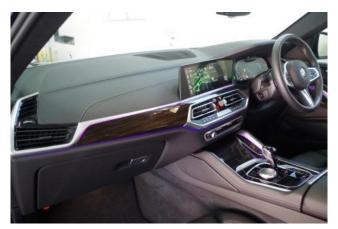

Comfortable equipment includes a supercharger setting model, air conditioners and coolers, a car navigation system with HDD, a TV with full-segment support, an ETC system, a dash cam, and display audio with Apple CarPlay and Android Auto compatibility.

The interior features keyless entry, a smart key, power windows, electric seats, seat air conditioning, heated seats, and leather upholstery.

On the exterior, the car is equipped with LED headlights, a sunroof/glass roof, and aluminum wheels.