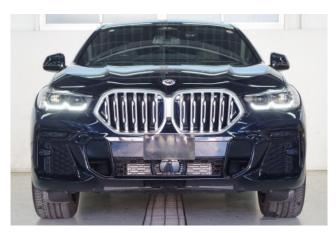

## **BMW X6, 2023**

## BMW X6 xDrive35d M Sport

Includes features such as power steering, ABS, collision mitigation brakes, adaptive cruise control, lane keep assist, parking assist, and an accelerator misapplication prevention device. Safety highlights include airbags for driver, passenger, and side, an all-around camera, front/side/back cameras, a blind spot monitor, a skid prevention device, idling stop, anti-theft devices, and automatic high beams.