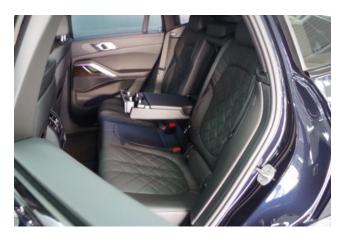

The interior features keyless entry, a smart key, power windows, electric seats, seat air conditioning, heated seats, and leather upholstery.

On the exterior, the car is equipped with LED headlights, a sunroof/glass roof, and aluminum wheels.