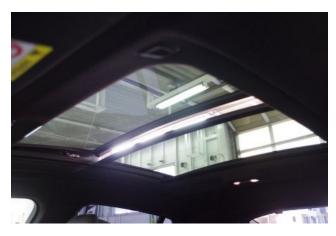

The interior features keyless entry, a smart key, power windows, electric seats, seat air conditioning, heated seats, and leather upholstery.

On the exterior, the car is equipped with LED headlights, a sunroof/glass roof, and aluminum wheels.