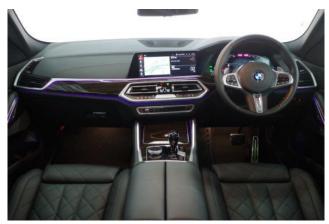

Comfortable equipment includes a supercharger setting model, air conditioners and coolers, a car navigation system with HDD, a TV with full-segment support, an ETC system, a dash cam, and display audio with Apple CarPlay and Android Auto compatibility.

The interior features keyless entry, a smart key, power windows, electric seats, seat air conditioning, heated seats, and leather upholstery.

On the exterior, the car is equipped with LED headlights, a sunroof/glass roof, and aluminum wheels.