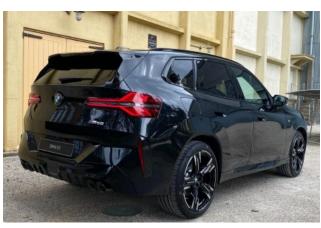

## **Exterior Design:**

The exterior of the BMW X3 3.0 M50i is as dynamic as it is sophisticated. The vehicle comes equipped with 21-inch M Light Star Spoke Style 1037 M Bicolour wheels and a striking high-gloss Shadowline exterior trim. The adaptive LED headlights provide excellent visibility, while the M Sport body kit with front and rear spoilers and M Sport rear diffuser gives the car a bold and aggressive stance. The sun protection glass enhances the exterior look while providing additional UV protection for the interior.