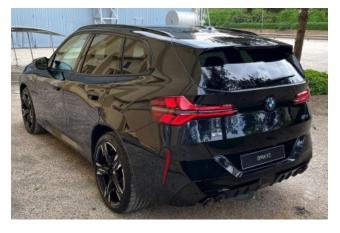

## **Exterior Design:**

The exterior of the BMW X3 3.0 M50i is as dynamic as it is sophisticated. The vehicle comes equipped with 21-inch M Light Star Spoke Style 1037 M Bicolour wheels and a striking high-gloss Shadowline exterior trim. The adaptive LED headlights provide excellent visibility, while the M Sport body kit with front and rear spoilers and M Sport rear diffuser gives the car a bold and aggressive stance. The sun protection glass enhances the exterior look while providing additional UV protection for the interior.