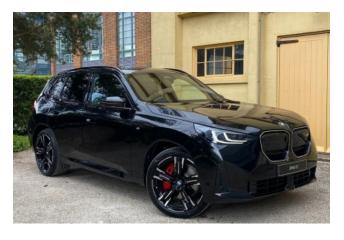

#### **General Overview:**

The **2025 BMW X3 3.0 M50i** is a high-performance luxury SUV that combines thrilling power, exceptional comfort, and cutting-edge technology. Finished in the striking **Black Sapphire Metallic**, this vehicle features the **M Sport** package, elevating its sporty appearance and dynamic driving characteristics. The **3.0 M50i** is designed to deliver both luxury and performance, offering a sophisticated driving experience for those who demand the best.

## **Exterior Design:**

The exterior of the BMW X3 3.0 M50i is as dynamic as it is sophisticated. The vehicle comes equipped with 21-inch M Light Star Spoke Style 1037 M Bicolour wheels and a striking high-gloss Shadowline exterior trim. The adaptive LED headlights provide excellent visibility, while the M Sport body kit with front and rear spoilers and M Sport rear diffuser gives the car a bold and aggressive stance. The sun protection glass enhances the exterior look while providing additional UV protection for the interior.