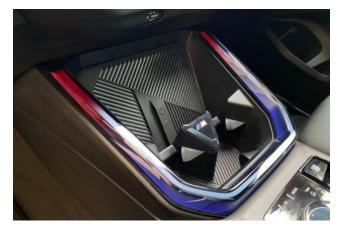

#### **Interior and Features:**

Inside, the BMW X3 3.0 M50i is equipped with high-end finishes and features, such as the Perforated and Quilted Veganza - Black leather upholstery and Fine-Wood Trim with Fine Print - Magnolia for a premium and elegant touch. The M Sport Pro Pack adds sporty elements to the cabin, including M Sport leather steering wheel and sport seats. The 12.3-inch digital display in the Live Cockpit Professional system, along with the Technology Package, provides intuitive control over navigation, multimedia, and vehicle settings. Comfort features include heated front seats, panoramic glass sunroof, and multi-zone climate control.

## **Exterior Design:**

The exterior of the BMW X3 3.0 M50i is as dynamic as it is sophisticated. The vehicle comes equipped with 21-inch M Light Star Spoke Style 1037 M Bicolour wheels and a striking high-gloss Shadowline exterior trim. The adaptive LED headlights provide excellent visibility, while the M Sport body kit with front and rear spoilers and M Sport rear diffuser gives the car a bold and aggressive stance. The sun protection glass enhances the exterior look while providing additional UV protection for the interior.