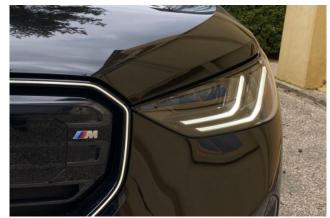

## **Exterior Design:**

The exterior of the BMW X3 3.0 M50i is as dynamic as it is sophisticated. The vehicle comes equipped with 21-inch M Light Star Spoke Style 1037 M Bicolour wheels and a striking high-gloss Shadowline exterior trim. The adaptive LED headlights provide excellent visibility, while the M Sport body kit with front and rear spoilers and M Sport rear diffuser gives the car a bold and aggressive stance. The sun protection glass enhances the exterior look while providing additional UV protection for the interior.