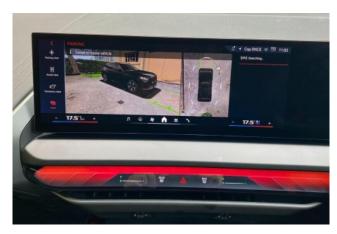

#### **Safety and Driver Assistance:**

The BMW X3 3.0 M50i comes equipped with a suite of safety and driver assistance features to enhance both comfort and security. These include Driving Assistant Professional, Adaptive Cruise Control, Parking Assistant, and Lane Departure Warning. The 360-degree camera system and active safety systems ensure the driver has full visibility and control in any situation. The vehicle is also equipped with dynamic brake lights, rear-view electrochromatic mirror, and brake energy regeneration to further enhance safety and comfort.