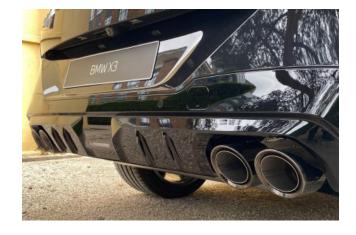

## **Exterior Design:**

The exterior of the BMW X3 3.0 M50i is as dynamic as it is sophisticated. The vehicle comes equipped with 21-inch M Light Star Spoke Style 1037 M Bicolour wheels and a striking high-gloss Shadowline exterior trim. The adaptive LED headlights provide excellent visibility, while the M Sport body kit with front and rear spoilers and M Sport rear diffuser gives the car a bold and aggressive stance. The sun protection glass enhances the exterior look while providing additional UV protection for the interior.