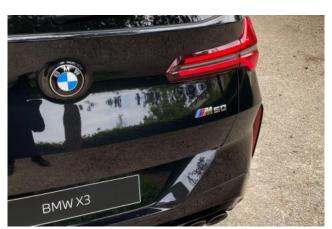

## **Exterior Design:**

The exterior of the BMW X3 3.0 M50i is as dynamic as it is sophisticated. The vehicle comes equipped with 21-inch M Light Star Spoke Style 1037 M Bicolour wheels and a striking high-gloss Shadowline exterior trim. The adaptive LED headlights provide excellent visibility, while the M Sport body kit with front and rear spoilers and M Sport rear diffuser gives the car a bold and aggressive stance. The sun protection glass enhances the exterior look while providing additional UV protection for the interior.