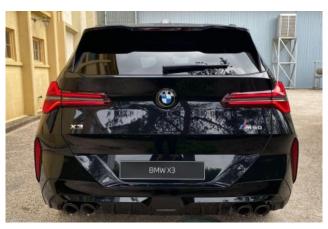

## **Exterior Design:**

The exterior of the BMW X3 3.0 M50i is as dynamic as it is sophisticated. The vehicle comes equipped with 21-inch M Light Star Spoke Style 1037 M Bicolour wheels and a striking high-gloss Shadowline exterior trim. The adaptive LED headlights provide excellent visibility, while the M Sport body kit with front and rear spoilers and M Sport rear diffuser gives the car a bold and aggressive stance. The sun protection glass enhances the exterior look while providing additional UV protection for the interior.