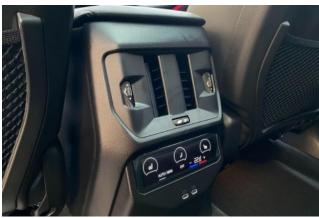

#### **Interior and Features:**

Inside, the BMW X3 3.0 M50i is equipped with high-end finishes and features, such as the Perforated and Quilted Veganza - Black leather upholstery and Fine-Wood Trim with Fine Print - Magnolia for a premium and elegant touch. The M Sport Pro Pack adds sporty elements to the cabin, including M Sport leather steering wheel and sport seats. The 12.3-inch digital display in the Live Cockpit Professional system, along with the Technology Package, provides intuitive control over navigation, multimedia, and vehicle settings. Comfort features include heated front seats, panoramic glass sunroof, and multi-zone climate control.