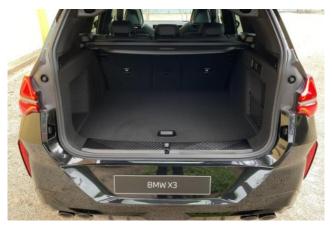

#### **Interior and Features:**

Inside, the BMW X3 3.0 M50i is equipped with high-end finishes and features, such as the Perforated and Quilted Veganza - Black leather upholstery and Fine-Wood Trim with Fine Print - Magnolia for a premium and elegant touch. The M Sport Pro Pack adds sporty elements to the cabin, including M Sport leather steering wheel and sport seats. The 12.3-inch digital display in the Live Cockpit Professional system, along with the Technology Package, provides intuitive control over navigation, multimedia, and vehicle settings. Comfort features include heated front seats, panoramic glass sunroof, and multi-zone climate control.