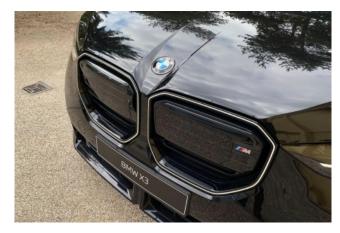

## **Exterior Design:**

The exterior of the BMW X3 3.0 M50i is as dynamic as it is sophisticated. The vehicle comes equipped with 21-inch M Light Star Spoke Style 1037 M Bicolour wheels and a striking high-gloss Shadowline exterior trim. The adaptive LED headlights provide excellent visibility, while the M Sport body kit with front and rear spoilers and M Sport rear diffuser gives the car a bold and aggressive stance. The sun protection glass enhances the exterior look while providing additional UV protection for the interior.