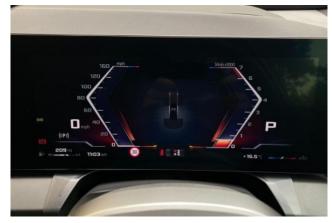

#### **Interior and Features:**

Inside, the BMW X3 3.0 M50i is equipped with high-end finishes and features, such as the Perforated and Quilted Veganza - Black leather upholstery and Fine-Wood Trim with Fine Print - Magnolia for a premium and elegant touch. The M Sport Pro Pack adds sporty elements to the cabin, including M Sport leather steering wheel and sport seats. The 12.3-inch digital display in the Live Cockpit Professional system, along with the Technology Package, provides intuitive control over navigation, multimedia, and vehicle settings. Comfort features include heated front seats, panoramic glass sunroof, and multi-zone climate control.