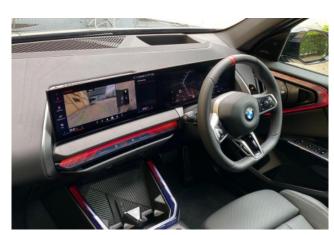

#### **Interior and Features:**

Inside, the BMW X3 3.0 M50i is equipped with high-end finishes and features, such as the Perforated and Quilted Veganza - Black leather upholstery and Fine-Wood Trim with Fine Print - Magnolia for a premium and elegant touch. The M Sport Pro Pack adds sporty elements to the cabin, including M Sport leather steering wheel and sport seats. The 12.3-inch digital display in the Live Cockpit Professional system, along with the Technology Package, provides intuitive control over navigation, multimedia, and vehicle settings. Comfort features include heated front seats, panoramic glass sunroof, and multi-zone climate control.