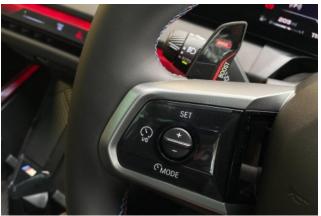

#### **Interior and Features:**

Inside, the BMW X3 3.0 M50i is equipped with high-end finishes and features, such as the Perforated and Quilted Veganza - Black leather upholstery and Fine-Wood Trim with Fine Print - Magnolia for a premium and elegant touch. The M Sport Pro Pack adds sporty elements to the cabin, including M Sport leather steering wheel and sport seats. The 12.3-inch digital display in the Live Cockpit Professional system, along with the Technology Package, provides intuitive control over navigation, multimedia, and vehicle settings. Comfort features include heated front seats, panoramic glass sunroof, and multi-zone climate control.