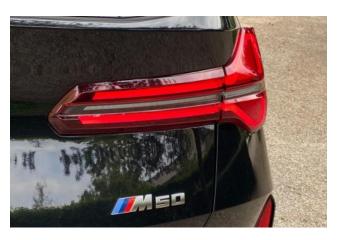

## **Exterior Design:**

The exterior of the BMW X3 3.0 M50i is as dynamic as it is sophisticated. The vehicle comes equipped with 21-inch M Light Star Spoke Style 1037 M Bicolour wheels and a striking high-gloss Shadowline exterior trim. The adaptive LED headlights provide excellent visibility, while the M Sport body kit with front and rear spoilers and M Sport rear diffuser gives the car a bold and aggressive stance. The sun protection glass enhances the exterior look while providing additional UV protection for the interior.