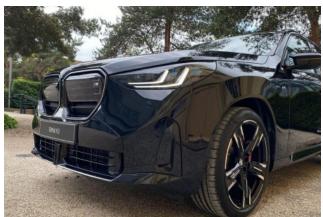

## **Exterior Design:**

The exterior of the BMW X3 3.0 M50i is as dynamic as it is sophisticated. The vehicle comes equipped with 21-inch M Light Star Spoke Style 1037 M Bicolour wheels and a striking high-gloss Shadowline exterior trim. The adaptive LED headlights provide excellent visibility, while the M Sport body kit with front and rear spoilers and M Sport rear diffuser gives the car a bold and aggressive stance. The sun protection glass enhances the exterior look while providing additional UV protection for the interior.