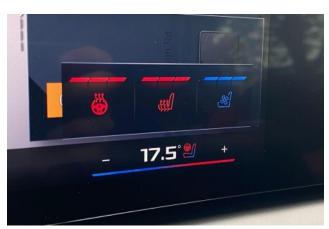

#### **Interior and Features:**

Inside, the BMW X3 3.0 M50i is equipped with high-end finishes and features, such as the Perforated and Quilted Veganza - Black leather upholstery and Fine-Wood Trim with Fine Print - Magnolia for a premium and elegant touch. The M Sport Pro Pack adds sporty elements to the cabin, including M Sport leather steering wheel and sport seats. The 12.3-inch digital display in the Live Cockpit Professional system, along with the Technology Package, provides intuitive control over navigation, multimedia, and vehicle settings. Comfort features include heated front seats, panoramic glass sunroof, and multi-zone climate control.