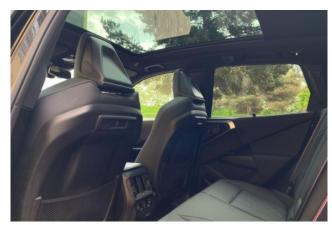

#### **Interior and Features:**

Inside, the BMW X3 3.0 M50i is equipped with high-end finishes and features, such as the Perforated and Quilted Veganza - Black leather upholstery and Fine-Wood Trim with Fine Print - Magnolia for a premium and elegant touch. The M Sport Pro Pack adds sporty elements to the cabin, including M Sport leather steering wheel and sport seats. The 12.3-inch digital display in the Live Cockpit Professional system, along with the Technology Package, provides intuitive control over navigation, multimedia, and vehicle settings. Comfort features include heated front seats, panoramic glass sunroof, and multi-zone climate control.