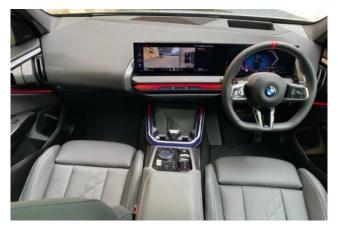

#### **Interior and Features:**

Inside, the BMW X3 3.0 M50i is equipped with high-end finishes and features, such as the Perforated and Quilted Veganza - Black leather upholstery and Fine-Wood Trim with Fine Print - Magnolia for a premium and elegant touch. The M Sport Pro Pack adds sporty elements to the cabin, including M Sport leather steering wheel and sport seats. The 12.3-inch digital display in the Live Cockpit Professional system, along with the Technology Package, provides intuitive control over navigation, multimedia, and vehicle settings. Comfort features include heated front seats, panoramic glass sunroof, and multi-zone climate control.