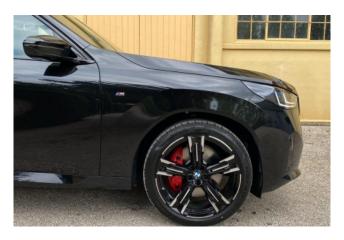

## **Exterior Design:**

The exterior of the BMW X3 3.0 M50i is as dynamic as it is sophisticated. The vehicle comes equipped with 21-inch M Light Star Spoke Style 1037 M Bicolour wheels and a striking high-gloss Shadowline exterior trim. The adaptive LED headlights provide excellent visibility, while the M Sport body kit with front and rear spoilers and M Sport rear diffuser gives the car a bold and aggressive stance. The sun protection glass enhances the exterior look while providing additional UV protection for the interior.