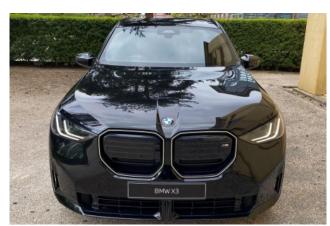

## **Exterior Design:**

The exterior of the BMW X3 3.0 M50i is as dynamic as it is sophisticated. The vehicle comes equipped with 21-inch M Light Star Spoke Style 1037 M Bicolour wheels and a striking high-gloss Shadowline exterior trim. The adaptive LED headlights provide excellent visibility, while the M Sport body kit with front and rear spoilers and M Sport rear diffuser gives the car a bold and aggressive stance. The sun protection glass enhances the exterior look while providing additional UV protection for the interior.