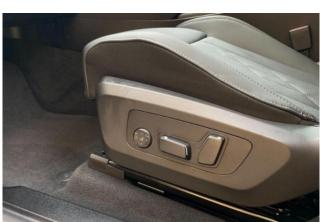

#### **Interior and Features:**

Inside, the BMW X3 3.0 M50i is equipped with high-end finishes and features, such as the Perforated and Quilted Veganza - Black leather upholstery and Fine-Wood Trim with Fine Print - Magnolia for a premium and elegant touch. The M Sport Pro Pack adds sporty elements to the cabin, including M Sport leather steering wheel and sport seats. The 12.3-inch digital display in the Live Cockpit Professional system, along with the Technology Package, provides intuitive control over navigation, multimedia, and vehicle settings. Comfort features include heated front seats, panoramic glass sunroof, and multi-zone climate control.