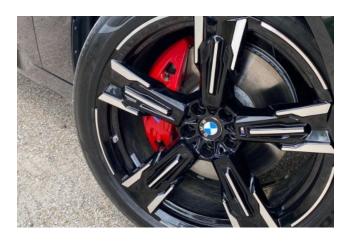

## **Exterior Design:**

The exterior of the BMW X3 3.0 M50i is as dynamic as it is sophisticated. The vehicle comes equipped with 21-inch M Light Star Spoke Style 1037 M Bicolour wheels and a striking high-gloss Shadowline exterior trim. The adaptive LED headlights provide excellent visibility, while the M Sport body kit with front and rear spoilers and M Sport rear diffuser gives the car a bold and aggressive stance. The sun protection glass enhances the exterior look while providing additional UV protection for the interior.