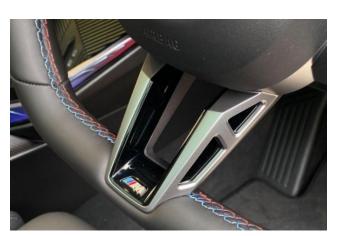

#### **Interior and Features:**

Inside, the BMW X3 3.0 M50i is equipped with high-end finishes and features, such as the Perforated and Quilted Veganza - Black leather upholstery and Fine-Wood Trim with Fine Print - Magnolia for a premium and elegant touch. The M Sport Pro Pack adds sporty elements to the cabin, including M Sport leather steering wheel and sport seats. The 12.3-inch digital display in the Live Cockpit Professional system, along with the Technology Package, provides intuitive control over navigation, multimedia, and vehicle settings. Comfort features include heated front seats, panoramic glass sunroof, and multi-zone climate control.