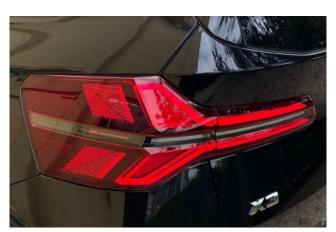

## **Exterior Design:**

The exterior of the BMW X3 3.0 M50i is as dynamic as it is sophisticated. The vehicle comes equipped with 21-inch M Light Star Spoke Style 1037 M Bicolour wheels and a striking high-gloss Shadowline exterior trim. The adaptive LED headlights provide excellent visibility, while the M Sport body kit with front and rear spoilers and M Sport rear diffuser gives the car a bold and aggressive stance. The sun protection glass enhances the exterior look while providing additional UV protection for the interior.