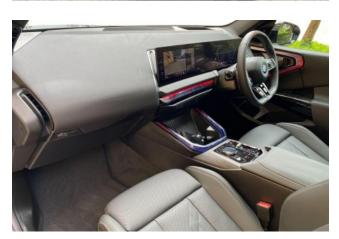

#### **Interior and Features:**

Inside, the BMW X3 3.0 M50i is equipped with high-end finishes and features, such as the Perforated and Quilted Veganza - Black leather upholstery and Fine-Wood Trim with Fine Print - Magnolia for a premium and elegant touch. The M Sport Pro Pack adds sporty elements to the cabin, including M Sport leather steering wheel and sport seats. The 12.3-inch digital display in the Live Cockpit Professional system, along with the Technology Package, provides intuitive control over navigation, multimedia, and vehicle settings. Comfort features include heated front seats, panoramic glass sunroof, and multi-zone climate control.