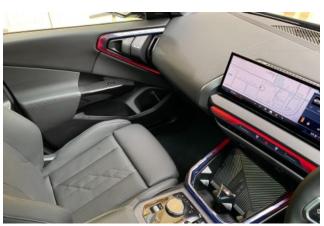

#### **Interior and Features:**

Inside, the BMW X3 3.0 M50i is equipped with high-end finishes and features, such as the Perforated and Quilted Veganza - Black leather upholstery and Fine-Wood Trim with Fine Print - Magnolia for a premium and elegant touch. The M Sport Pro Pack adds sporty elements to the cabin, including M Sport leather steering wheel and sport seats. The 12.3-inch digital display in the Live Cockpit Professional system, along with the Technology Package, provides intuitive control over navigation, multimedia, and vehicle settings. Comfort features include heated front seats, panoramic glass sunroof, and multi-zone climate control.