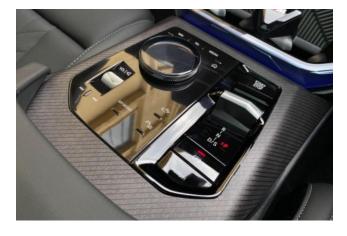

#### **Interior and Features:**

Inside, the BMW X3 3.0 M50i is equipped with high-end finishes and features, such as the Perforated and Quilted Veganza - Black leather upholstery and Fine-Wood Trim with Fine Print - Magnolia for a premium and elegant touch. The M Sport Pro Pack adds sporty elements to the cabin, including M Sport leather steering wheel and sport seats. The 12.3-inch digital display in the Live Cockpit Professional system, along with the Technology Package, provides intuitive control over navigation, multimedia, and vehicle settings. Comfort features include heated front seats, panoramic glass sunroof, and multi-zone climate control.