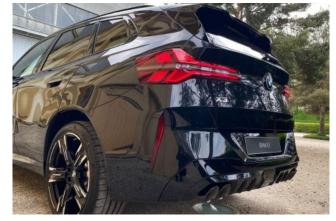

## **Exterior Design:**

The exterior of the BMW X3 3.0 M50i is as dynamic as it is sophisticated. The vehicle comes equipped with 21-inch M Light Star Spoke Style 1037 M Bicolour wheels and a striking high-gloss Shadowline exterior trim. The adaptive LED headlights provide excellent visibility, while the M Sport body kit with front and rear spoilers and M Sport rear diffuser gives the car a bold and aggressive stance. The sun protection glass enhances the exterior look while providing additional UV protection for the interior.