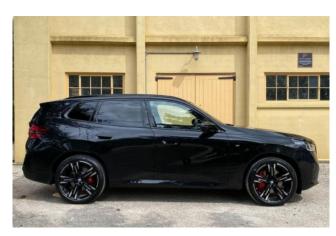

#### **General Overview:**

The **2025 BMW X3 3.0 M50i** is a high-performance luxury SUV that combines thrilling power, exceptional comfort, and cutting-edge technology. Finished in the striking **Black Sapphire Metallic**, this vehicle features the **M Sport** package, elevating its sporty appearance and dynamic driving characteristics. The **3.0 M50i** is designed to deliver both luxury and performance, offering a sophisticated driving experience for those who demand the best.

## **Exterior Design:**

The exterior of the BMW X3 3.0 M50i is as dynamic as it is sophisticated. The vehicle comes equipped with 21-inch M Light Star Spoke Style 1037 M Bicolour wheels and a striking high-gloss Shadowline exterior trim. The adaptive LED headlights provide excellent visibility, while the M Sport body kit with front and rear spoilers and M Sport rear diffuser gives the car a bold and aggressive stance. The sun protection glass enhances the exterior look while providing additional UV protection for the interior.