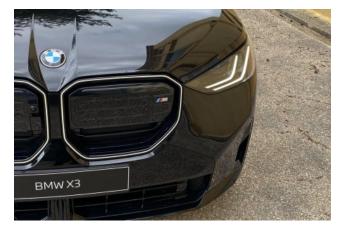

## **Exterior Design:**

The exterior of the BMW X3 3.0 M50i is as dynamic as it is sophisticated. The vehicle comes equipped with 21-inch M Light Star Spoke Style 1037 M Bicolour wheels and a striking high-gloss Shadowline exterior trim. The adaptive LED headlights provide excellent visibility, while the M Sport body kit with front and rear spoilers and M Sport rear diffuser gives the car a bold and aggressive stance. The sun protection glass enhances the exterior look while providing additional UV protection for the interior.