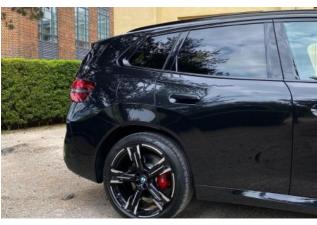

## **Exterior Design:**

The exterior of the BMW X3 3.0 M50i is as dynamic as it is sophisticated. The vehicle comes equipped with 21-inch M Light Star Spoke Style 1037 M Bicolour wheels and a striking high-gloss Shadowline exterior trim. The adaptive LED headlights provide excellent visibility, while the M Sport body kit with front and rear spoilers and M Sport rear diffuser gives the car a bold and aggressive stance. The sun protection glass enhances the exterior look while providing additional UV protection for the interior.