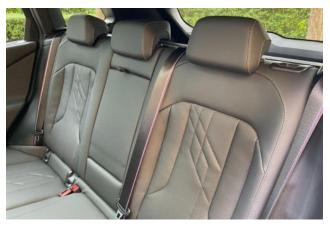

#### **Interior and Features:**

Inside, the BMW X3 3.0 M50i is equipped with high-end finishes and features, such as the Perforated and Quilted Veganza - Black leather upholstery and Fine-Wood Trim with Fine Print - Magnolia for a premium and elegant touch. The M Sport Pro Pack adds sporty elements to the cabin, including M Sport leather steering wheel and sport seats. The 12.3-inch digital display in the Live Cockpit Professional system, along with the Technology Package, provides intuitive control over navigation, multimedia, and vehicle settings. Comfort features include heated front seats, panoramic glass sunroof, and multi-zone climate control.