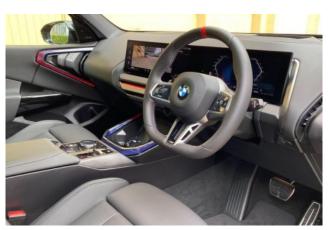

#### **Interior and Features:**

Inside, the BMW X3 3.0 M50i is equipped with high-end finishes and features, such as the Perforated and Quilted Veganza - Black leather upholstery and Fine-Wood Trim with Fine Print - Magnolia for a premium and elegant touch. The M Sport Pro Pack adds sporty elements to the cabin, including M Sport leather steering wheel and sport seats. The 12.3-inch digital display in the Live Cockpit Professional system, along with the Technology Package, provides intuitive control over navigation, multimedia, and vehicle settings. Comfort features include heated front seats, panoramic glass sunroof, and multi-zone climate control.