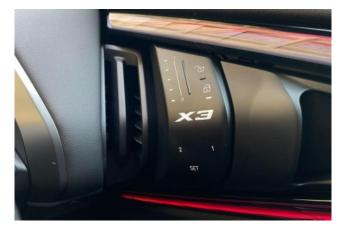

#### **Interior and Features:**

Inside, the BMW X3 3.0 M50i is equipped with high-end finishes and features, such as the Perforated and Quilted Veganza - Black leather upholstery and Fine-Wood Trim with Fine Print - Magnolia for a premium and elegant touch. The M Sport Pro Pack adds sporty elements to the cabin, including M Sport leather steering wheel and sport seats. The 12.3-inch digital display in the Live Cockpit Professional system, along with the Technology Package, provides intuitive control over navigation, multimedia, and vehicle settings. Comfort features include heated front seats, panoramic glass sunroof, and multi-zone climate control.