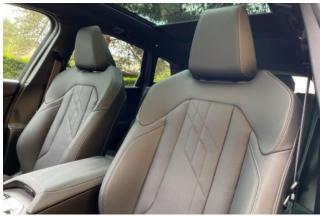

#### **Interior and Features:**

Inside, the BMW X3 3.0 M50i is equipped with high-end finishes and features, such as the Perforated and Quilted Veganza - Black leather upholstery and Fine-Wood Trim with Fine Print - Magnolia for a premium and elegant touch. The M Sport Pro Pack adds sporty elements to the cabin, including M Sport leather steering wheel and sport seats. The 12.3-inch digital display in the Live Cockpit Professional system, along with the Technology Package, provides intuitive control over navigation, multimedia, and vehicle settings. Comfort features include heated front seats, panoramic glass sunroof, and multi-zone climate control.