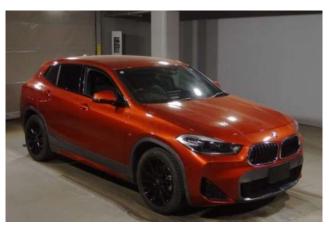

## **Exterior Design:**

The M Sport X styling package includes larger air intakes, black accents, sportier bumpers, and 19- or 20-inch alloy wheels (depending on spec). Finished in a range of premium metallic colors, including signature tones like Sunset Orange or Alpine White, the X2 stands out with its coupe-like roofline and aggressive stance.

## **Specifications:**

ID: BMX-203

Final Price: 26300.00 EUR

Interior Color: Black Number of Seats: 5 Steering Side: Right

Condition: New

**竳 2.0 Ⅰ** 

□ Diesel

**Ů** A/T