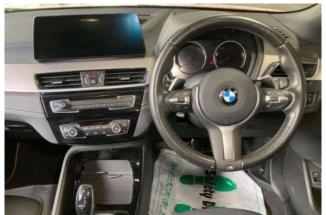

#### **Interior and Features:**

Inside, the cabin offers a blend of functionality and modern luxury. High-quality materials and sporty touches define the M Sport X interior, including exclusive upholstery and aluminum trim accents. The Edition Joy+ trim features a wide array of technology: a digital instrument cluster, infotainment system with navigation, Apple CarPlay, Android Auto, and voice control. Additional amenities include dual-zone automatic climate control, heated front seats, a power tailgate, and keyless entry for everyday convenience.