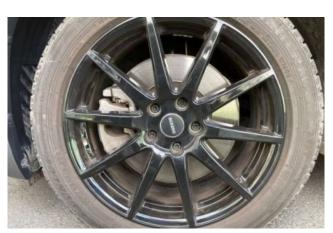

## **Exterior Design:**

The M Sport X styling package includes larger air intakes, black accents, sportier bumpers, and 19- or 20-inch alloy wheels (depending on spec). Finished in a range of premium metallic colors, including signature tones like Sunset Orange or Alpine White, the X2 stands out with its coupe-like roofline and aggressive stance.