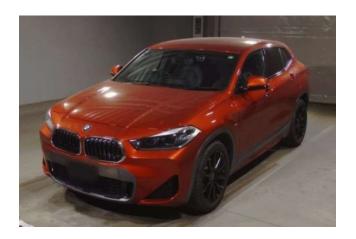

## **Exterior Design:**

The M Sport X styling package includes larger air intakes, black accents, sportier bumpers, and 19- or 20-inch alloy wheels (depending on spec). Finished in a range of premium metallic colors, including signature tones like Sunset Orange or Alpine White, the X2 stands out with its coupe-like roofline and aggressive stance.

## **Specifications:**

ID: BMX-203

Final Price: 26300.00 EUR

Interior Color: Black Number of Seats: 5 Steering Side: Right

Condition: New

**竳 2.0 Ⅰ** 

□ Diesel

**Ů** A/T