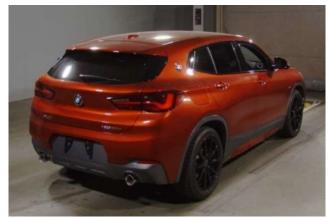

## **Exterior Design:**

The M Sport X styling package includes larger air intakes, black accents, sportier bumpers, and 19- or 20-inch alloy wheels (depending on spec). Finished in a range of premium metallic colors, including signature tones like Sunset Orange or Alpine White, the X2 stands out with its coupe-like roofline and aggressive stance.