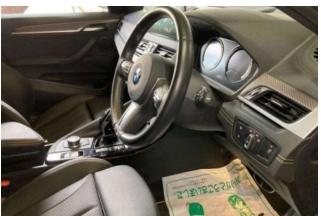

#### **Interior and Features:**

Inside, the cabin offers a blend of functionality and modern luxury. High-quality materials and sporty touches define the M Sport X interior, including exclusive upholstery and aluminum trim accents. The Edition Joy+ trim features a wide array of technology: a digital instrument cluster, infotainment system with navigation, Apple CarPlay, Android Auto, and voice control. Additional amenities include dual-zone automatic climate control, heated front seats, a power tailgate, and keyless entry for everyday convenience.