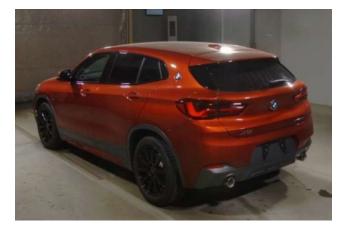

## **Exterior Design:**

The M Sport X styling package includes larger air intakes, black accents, sportier bumpers, and 19- or 20-inch alloy wheels (depending on spec). Finished in a range of premium metallic colors, including signature tones like Sunset Orange or Alpine White, the X2 stands out with its coupe-like roofline and aggressive stance.