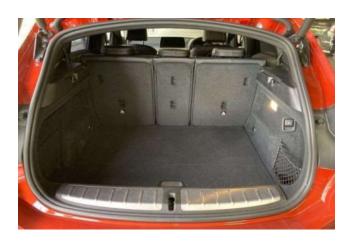

#### **Interior and Features:**

Inside, the cabin offers a blend of functionality and modern luxury. High-quality materials and sporty touches define the M Sport X interior, including exclusive upholstery and aluminum trim accents. The Edition Joy+ trim features a wide array of technology: a digital instrument cluster, infotainment system with navigation, Apple CarPlay, Android Auto, and voice control. Additional amenities include dual-zone automatic climate control, heated front seats, a power tailgate, and keyless entry for everyday convenience.