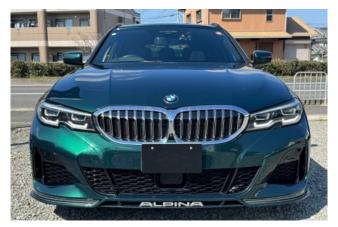

#### Exterior:

The 2021 BMW Alpina D3 S Touring combines the practicality of a wagon with Alpina's distinctive styling cues. It features aerodynamic enhancements, including a front spoiler and rear diffuser, complemented by signature Alpina Classic multi-spoke alloy wheels. The vehicle's dimensions are approximately **4.719 meters** in length, **1.827 meters** in width (excluding mirrors), and **1.438 meters** in height. <u>en.wikipedia.org</u>