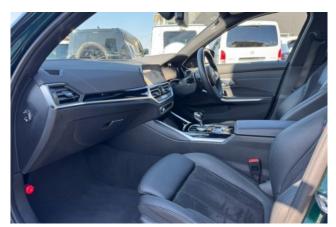

#### **Interior and Features:**

Inside, the D3 S Touring offers a luxurious cabin with high-quality materials and Alpinaspecific details. It includes a digital instrument cluster, infotainment system with navigation, and comfort features such as heated seats and dual-zone climate control. The wagon body style provides a spacious cargo area, offering **500 liters** of luggage capacity, expandable to **1,510 liters** with the rear seats folded down.