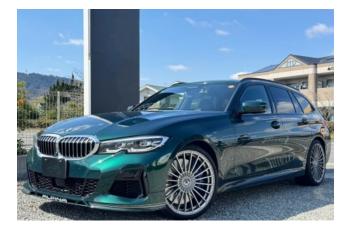

#### Exterior:

The 2021 BMW Alpina D3 S Touring combines the practicality of a wagon with Alpina's distinctive styling cues. It features aerodynamic enhancements, including a front spoiler and rear diffuser, complemented by signature Alpina Classic multi-spoke alloy wheels. The vehicle's dimensions are approximately **4.719 meters** in length, **1.827 meters** in width (excluding mirrors), and **1.438 meters** in height. <u>en.wikipedia.org</u>