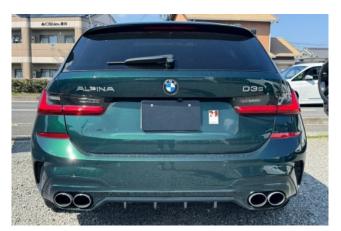

#### Exterior:

The 2021 BMW Alpina D3 S Touring combines the practicality of a wagon with Alpina's distinctive styling cues. It features aerodynamic enhancements, including a front spoiler and rear diffuser, complemented by signature Alpina Classic multi-spoke alloy wheels. The vehicle's dimensions are approximately **4.719 meters** in length, **1.827 meters** in width (excluding mirrors), and **1.438 meters** in height. <u>en.wikipedia.org</u>