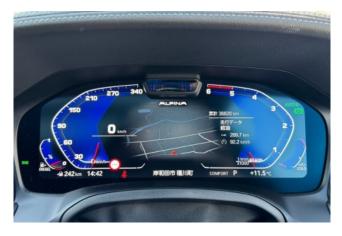

#### **Interior and Features:**

Inside, the D3 S Touring offers a luxurious cabin with high-quality materials and Alpinaspecific details. It includes a digital instrument cluster, infotainment system with navigation, and comfort features such as heated seats and dual-zone climate control. The wagon body style provides a spacious cargo area, offering **500 liters** of luggage capacity, expandable to **1,510 liters** with the rear seats folded down.