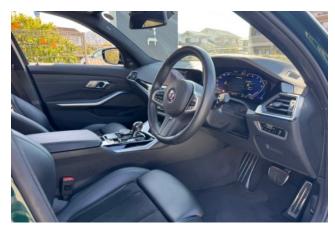

#### **Interior and Features:**

Inside, the D3 S Touring offers a luxurious cabin with high-quality materials and Alpinaspecific details. It includes a digital instrument cluster, infotainment system with navigation, and comfort features such as heated seats and dual-zone climate control. The wagon body style provides a spacious cargo area, offering **500 liters** of luggage capacity, expandable to **1,510 liters** with the rear seats folded down.