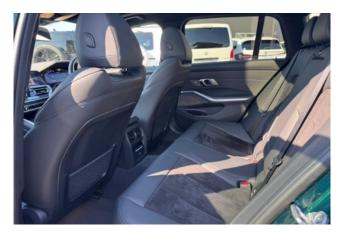

#### **Interior and Features:**

Inside, the D3 S Touring offers a luxurious cabin with high-quality materials and Alpinaspecific details. It includes a digital instrument cluster, infotainment system with navigation, and comfort features such as heated seats and dual-zone climate control. The wagon body style provides a spacious cargo area, offering **500 liters** of luggage capacity, expandable to **1,510 liters** with the rear seats folded down.