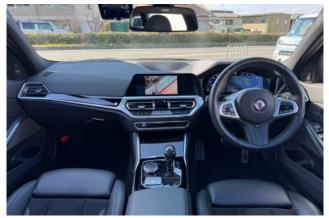

#### **Interior and Features:**

Inside, the D3 S Touring offers a luxurious cabin with high-quality materials and Alpinaspecific details. It includes a digital instrument cluster, infotainment system with navigation, and comfort features such as heated seats and dual-zone climate control. The wagon body style provides a spacious cargo area, offering **500 liters** of luggage capacity, expandable to **1,510 liters** with the rear seats folded down.