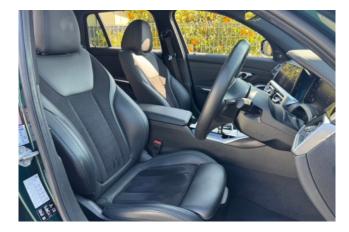

#### **Interior and Features:**

Inside, the D3 S Touring offers a luxurious cabin with high-quality materials and Alpinaspecific details. It includes a digital instrument cluster, infotainment system with navigation, and comfort features such as heated seats and dual-zone climate control. The wagon body style provides a spacious cargo area, offering **500 liters** of luggage capacity, expandable to **1,510 liters** with the rear seats folded down.