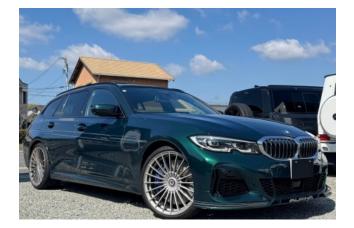

#### Exterior:

The 2021 BMW Alpina D3 S Touring combines the practicality of a wagon with Alpina's distinctive styling cues. It features aerodynamic enhancements, including a front spoiler and rear diffuser, complemented by signature Alpina Classic multi-spoke alloy wheels. The vehicle's dimensions are approximately **4.719 meters** in length, **1.827 meters** in width (excluding mirrors), and **1.438 meters** in height. <u>en.wikipedia.org</u>