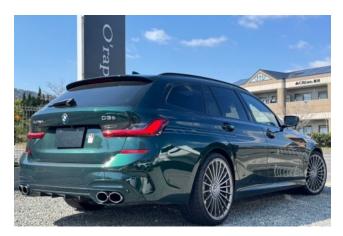

#### Exterior:

The 2021 BMW Alpina D3 S Touring combines the practicality of a wagon with Alpina's distinctive styling cues. It features aerodynamic enhancements, including a front spoiler and rear diffuser, complemented by signature Alpina Classic multi-spoke alloy wheels. The vehicle's dimensions are approximately **4.719 meters** in length, **1.827 meters** in width (excluding mirrors), and **1.438 meters** in height. <u>en.wikipedia.org</u>