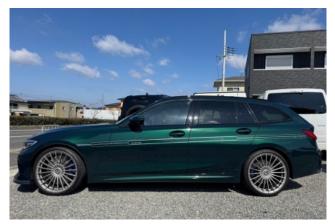

#### Exterior:

The 2021 BMW Alpina D3 S Touring combines the practicality of a wagon with Alpina's distinctive styling cues. It features aerodynamic enhancements, including a front spoiler and rear diffuser, complemented by signature Alpina Classic multi-spoke alloy wheels. The vehicle's dimensions are approximately **4.719 meters** in length, **1.827 meters** in width (excluding mirrors), and **1.438 meters** in height. <u>en.wikipedia.org</u>