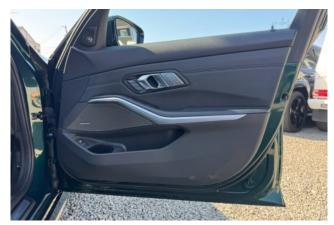

#### **Interior and Features:**

Inside, the D3 S Touring offers a luxurious cabin with high-quality materials and Alpinaspecific details. It includes a digital instrument cluster, infotainment system with navigation, and comfort features such as heated seats and dual-zone climate control. The wagon body style provides a spacious cargo area, offering **500 liters** of luggage capacity, expandable to **1,510 liters** with the rear seats folded down.