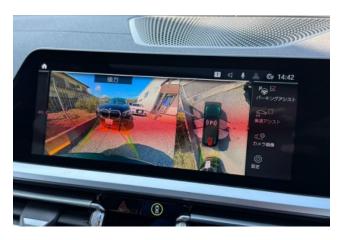

#### **Technology and Safety:**

The vehicle is equipped with advanced safety and driver-assistance systems, including adaptive cruise control, lane-keeping assist, and automatic emergency braking. These features contribute to a secure and comfortable driving experience.