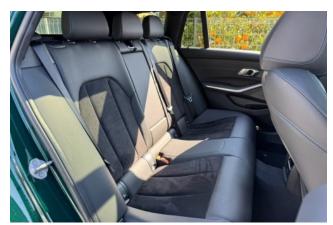

#### **Interior and Features:**

Inside, the D3 S Touring offers a luxurious cabin with high-quality materials and Alpinaspecific details. It includes a digital instrument cluster, infotainment system with navigation, and comfort features such as heated seats and dual-zone climate control. The wagon body style provides a spacious cargo area, offering **500 liters** of luggage capacity, expandable to **1,510 liters** with the rear seats folded down.