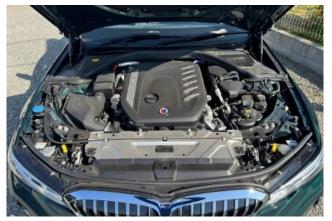

#### **Performance and Efficiency:**

Under the hood, the D3 S Touring is powered by a 3.0-liter inline-six twin-turbocharged diesel engine, delivering **355 horsepower (261 kW)** and **730 Nm** of torque. This powertrain enables acceleration from 0 to 100 km/h in **4.8 seconds**, with a top speed of **270 km/h**. The engine is paired with an 8-speed automatic transmission and features Alpina's all-wheel-drive system.