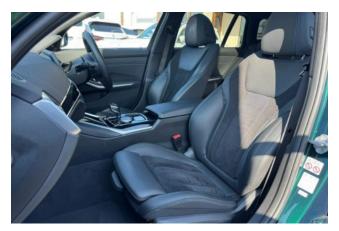

#### **Interior and Features:**

Inside, the D3 S Touring offers a luxurious cabin with high-quality materials and Alpinaspecific details. It includes a digital instrument cluster, infotainment system with navigation, and comfort features such as heated seats and dual-zone climate control. The wagon body style provides a spacious cargo area, offering **500 liters** of luggage capacity, expandable to **1,510 liters** with the rear seats folded down.