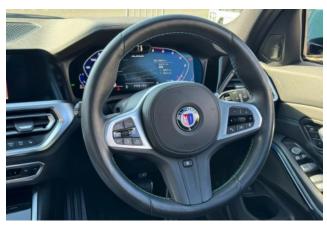

#### **Interior and Features:**

Inside, the D3 S Touring offers a luxurious cabin with high-quality materials and Alpinaspecific details. It includes a digital instrument cluster, infotainment system with navigation, and comfort features such as heated seats and dual-zone climate control. The wagon body style provides a spacious cargo area, offering **500 liters** of luggage capacity, expandable to **1,510 liters** with the rear seats folded down.