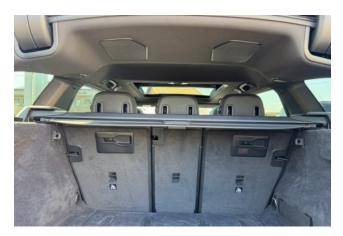

#### **Interior and Features:**

Inside, the D3 S Touring offers a luxurious cabin with high-quality materials and Alpinaspecific details. It includes a digital instrument cluster, infotainment system with navigation, and comfort features such as heated seats and dual-zone climate control. The wagon body style provides a spacious cargo area, offering **500 liters** of luggage capacity, expandable to **1,510 liters** with the rear seats folded down.