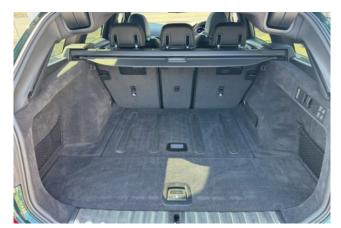

#### **Interior and Features:**

Inside, the D3 S Touring offers a luxurious cabin with high-quality materials and Alpinaspecific details. It includes a digital instrument cluster, infotainment system with navigation, and comfort features such as heated seats and dual-zone climate control. The wagon body style provides a spacious cargo area, offering **500 liters** of luggage capacity, expandable to **1,510 liters** with the rear seats folded down.