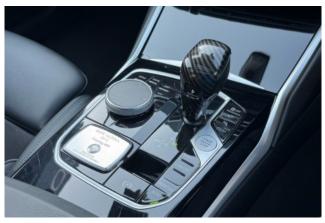

#### **Interior and Features:**

Inside, the D3 S Touring offers a luxurious cabin with high-quality materials and Alpinaspecific details. It includes a digital instrument cluster, infotainment system with navigation, and comfort features such as heated seats and dual-zone climate control. The wagon body style provides a spacious cargo area, offering **500 liters** of luggage capacity, expandable to **1,510 liters** with the rear seats folded down.