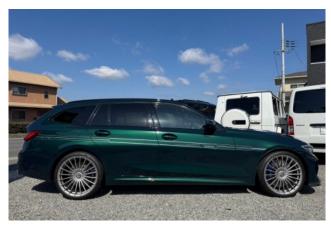

#### Exterior:

The 2021 BMW Alpina D3 S Touring combines the practicality of a wagon with Alpina's distinctive styling cues. It features aerodynamic enhancements, including a front spoiler and rear diffuser, complemented by signature Alpina Classic multi-spoke alloy wheels. The vehicle's dimensions are approximately **4.719 meters** in length, **1.827 meters** in width (excluding mirrors), and **1.438 meters** in height. <u>en.wikipedia.org</u>