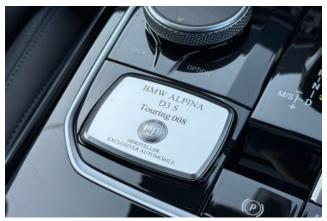

ument cluster, infotainment system with navigation, and comfort features such as heated seats and dual-zone climate control. The wagon body style provides a spacious cargo area, offering **500 liters** of luggage capacity, expandable to **1,510 liters** with the rear seats folded down.

#### **Technology and Safety:**

The vehicle is equipped with advanced safety and driver-assistance systems, including adaptive cruise control, lane-keeping assist, and automatic emergency braking. These features contribute to a secure and comfortable driving experience.

## **Specifications:**

ID: AZX-143 Final Price: 87500.00 EUR Interior Color: Black Number of Seats: 5 Steering Side: Right Condition: New

🕐 38220 km

- ☞ 3.0 I
   4WD
  ☞ Diesel
  ◎ A/T
- 🖨 Wagon