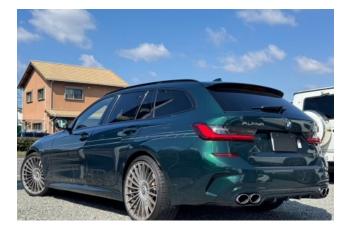

#### Exterior:

The 2021 BMW Alpina D3 S Touring combines the practicality of a wagon with Alpina's distinctive styling cues. It features aerodynamic enhancements, including a front spoiler and rear diffuser, complemented by signature Alpina Classic multi-spoke alloy wheels. The vehicle's dimensions are approximately **4.719 meters** in length, **1.827 meters** in width (excluding mirrors), and **1.438 meters** in height. <u>en.wikipedia.org</u>