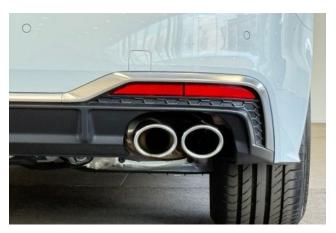

**Exterior:** Glacier White Metallic body color, sleek and sporty design, LED headlights and taillights, 19-inch alloy wheels, aerodynamic body lines, chrome accents, powerfolding side mirrors with heating function.