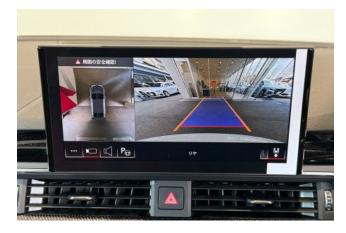

## Audi S5 Sportback 3.0 4WD Bang & Olufsen Comfort Package TV 2023

**Safety Equipment:** Anti-lock Braking System (ABS), stability control system, driver and passenger airbags, side airbags, curtain airbags, parking sensors, rearview camera, blind-spot monitoring system, lane departure warning, adaptive cruise control, collision avoidance system, tire pressure monitoring system, automatic high beam control.