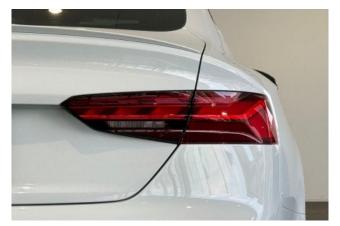

**Exterior:** Glacier White Metallic body color, sleek and sporty design, LED headlights and taillights, 19-inch alloy wheels, aerodynamic body lines, chrome accents, powerfolding side mirrors with heating function.