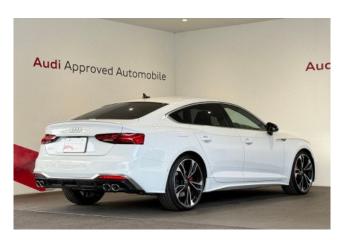

**Exterior:** Glacier White Metallic body color, sleek and sporty design, LED headlights and taillights, 19-inch alloy wheels, aerodynamic body lines, chrome accents, powerfolding side mirrors with heating function.