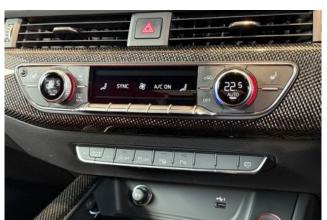

**Comfort Equipment:** Bang & Olufsen premium sound system, Comfort Package including leather seats with heating and ventilation, multi-zone climate control, navigation system, Bluetooth connectivity, Apple CarPlay and Android Auto support, keyless entry and start, power-adjustable seats with memory function, heated steering wheel, sunroof.