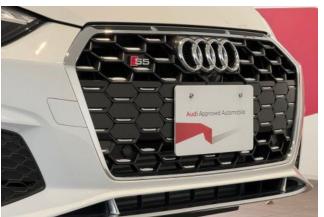

**Exterior:** Glacier White Metallic body color, sleek and sporty design, LED headlights and taillights, 19-inch alloy wheels, aerodynamic body lines, chrome accents, powerfolding side mirrors with heating function.