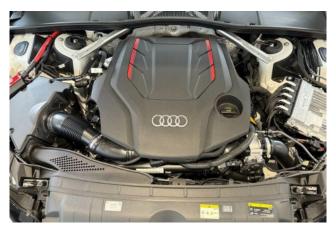

**Exterior:** Glacier White Metallic body color, sleek and sporty design, LED headlights and taillights, 19-inch alloy wheels, aerodynamic body lines, chrome accents, powerfolding side mirrors with heating function.