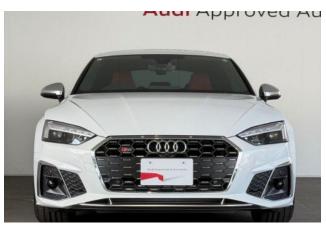

**Exterior:** Glacier White Metallic body color, sleek and sporty design, LED headlights and taillights, 19-inch alloy wheels, aerodynamic body lines, chrome accents, powerfolding side mirrors with heating function.