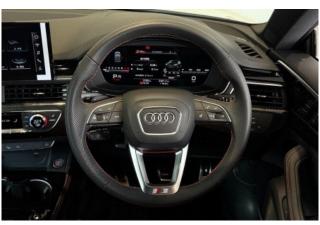

**Comfort Equipment:** Bang & Olufsen premium sound system, Comfort Package including leather seats with heating and ventilation, multi-zone climate control, navigation system, Bluetooth connectivity, Apple CarPlay and Android Auto support, keyless entry and start, power-adjustable seats with memory function, heated steering wheel, sunroof.

**Interior:** High-quality leather upholstery, multifunction steering wheel, digital instrument cluster, ambient interior lighting, spacious cabin with ample legroom, advanced infotainment system with touchscreen display.

## **Specifications:**

ID: TZM-893

Final Price: 72500.00 EUR

Interior Color: Red Number of Seats: 5 Steering Side: Right

Condition: New

(4) 3000 km

® 3.0 I

□ Petrol