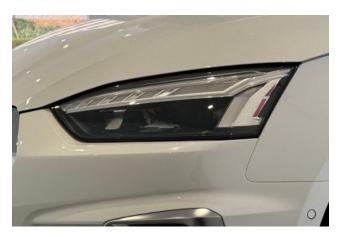

**Exterior:** Glacier White Metallic body color, sleek and sporty design, LED headlights and taillights, 19-inch alloy wheels, aerodynamic body lines, chrome accents, powerfolding side mirrors with heating function.