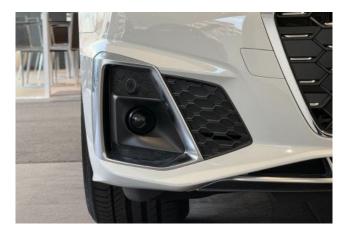

**Exterior:** Glacier White Metallic body color, sleek and sporty design, LED headlights and taillights, 19-inch alloy wheels, aerodynamic body lines, chrome accents, powerfolding side mirrors with heating function.