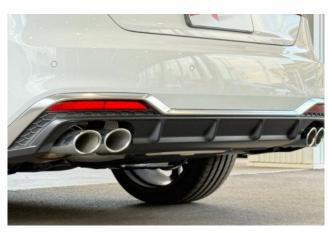

**Exterior:** Glacier White Metallic body color, sleek and sporty design, LED headlights and taillights, 19-inch alloy wheels, aerodynamic body lines, chrome accents, powerfolding side mirrors with heating function.