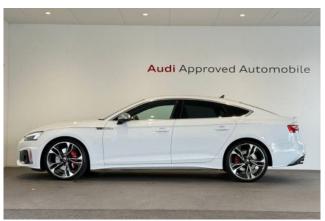

**Exterior:** Glacier White Metallic body color, sleek and sporty design, LED headlights and taillights, 19-inch alloy wheels, aerodynamic body lines, chrome accents, powerfolding side mirrors with heating function.