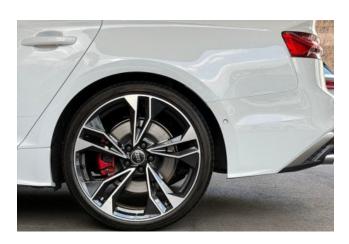

**Exterior:** Glacier White Metallic body color, sleek and sporty design, LED headlights and taillights, 19-inch alloy wheels, aerodynamic body lines, chrome accents, powerfolding side mirrors with heating function.