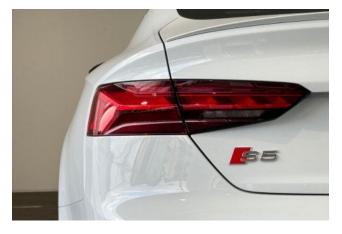

**Exterior:** Glacier White Metallic body color, sleek and sporty design, LED headlights and taillights, 19-inch alloy wheels, aerodynamic body lines, chrome accents, powerfolding side mirrors with heating function.