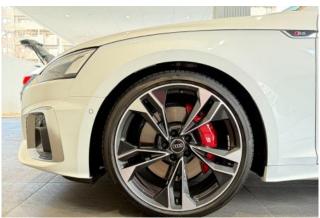

**Exterior:** Glacier White Metallic body color, sleek and sporty design, LED headlights and taillights, 19-inch alloy wheels, aerodynamic body lines, chrome accents, powerfolding side mirrors with heating function.