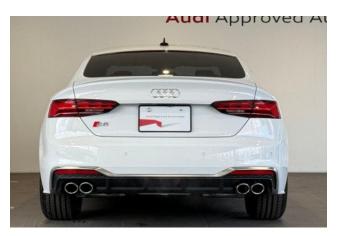

**Exterior:** Glacier White Metallic body color, sleek and sporty design, LED headlights and taillights, 19-inch alloy wheels, aerodynamic body lines, chrome accents, powerfolding side mirrors with heating function.