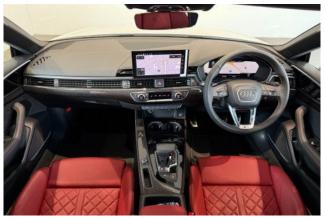

**Comfort Equipment:** Bang & Olufsen premium sound system, Comfort Package including leather seats with heating and ventilation, multi-zone climate control, navigation system, Bluetooth connectivity, Apple CarPlay and Android Auto support, keyless entry and start, power-adjustable seats with memory function, heated steering wheel, sunroof.

**Interior:** High-quality leather upholstery, multifunction steering wheel, digital instrument cluster, ambient interior lighting, spacious cabin with ample legroom, advanced infotainment system with touchscreen display.

## **Specifications:**

ID: TZM-893

Final Price: 72500.00 EUR

Interior Color: Red Number of Seats: 5 Steering Side: Right

Condition: New

(4) 3000 km

® 3.0 I

□ Petrol