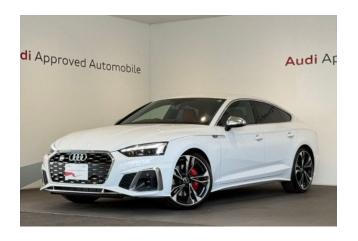

**Exterior:** Glacier White Metallic body color, sleek and sporty design, LED headlights and taillights, 19-inch alloy wheels, aerodynamic body lines, chrome accents, powerfolding side mirrors with heating function.

## **Specifications:**

ID: TZM-893

Final Price: 72500.00 EUR

Interior Color: Red Number of Seats: 5 Steering Side: Right

Condition: New

(4) 3000 km

® 3.0 I

□ Petrol