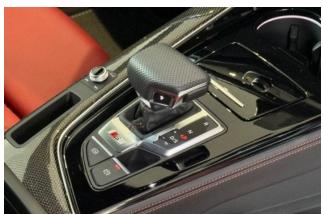

**Interior:** High-quality leather upholstery, multifunction steering wheel, digital instrument cluster, ambient interior lighting, spacious cabin with ample legroom, advanced infotainment system with touchscreen display.