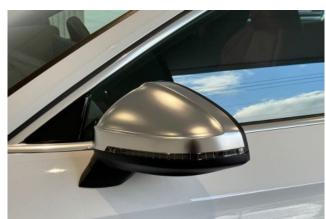

**Exterior:** Glacier White Metallic body color, sleek and sporty design, LED headlights and taillights, 19-inch alloy wheels, aerodynamic body lines, chrome accents, powerfolding side mirrors with heating function.