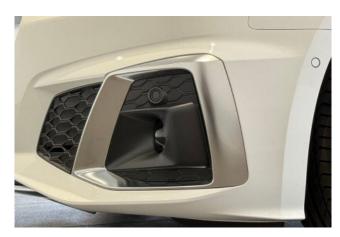

**Exterior:** Glacier White Metallic body color, sleek and sporty design, LED headlights and taillights, 19-inch alloy wheels, aerodynamic body lines, chrome accents, powerfolding side mirrors with heating function.