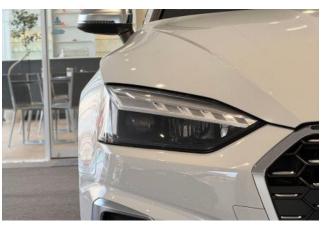

**Exterior:** Glacier White Metallic body color, sleek and sporty design, LED headlights and taillights, 19-inch alloy wheels, aerodynamic body lines, chrome accents, powerfolding side mirrors with heating function.