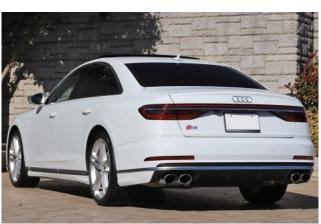

**Exterior:** The exterior is finished in Glacier White Metallic, with 21-inch alloy wheels, Matrix LED headlights, OLED rear lights, a sports differential, soft-close door function, and a black roof lining.

## **Specifications:**

ID: HPC-455

Final Price: 71500.00 EUR

Interior Color: Black Number of Seats: 5 Steering Side: Right

Condition: New

- <sup>€3</sup> 4.0 I
- □ Petrol
- :₿ A/T
- ⇔ Sedan