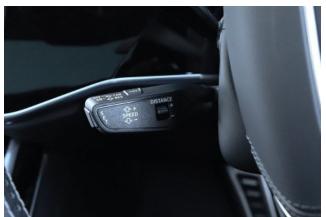

## Audi S8 4.0 4WD Comfort Package with Sunroof and Bang & Olufsen Audio System 2022

**Safety Equipment:** The vehicle is equipped with advanced safety features, including an Anti-lock Braking System (ABS), Electronic Stability Control (ESC), Adaptive Cruise Control, Lane Departure Warning, Blind Spot Monitoring, and airbags for both the driver and passengers.