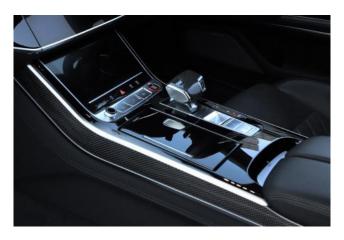

**Interior:** The cabin features high-quality leather upholstery, carbon fiber decorative trims, a fully digital Audi Virtual Cockpit instrument cluster, ambient interior lighting, a spacious rear seating area with massage function, and power-adjustable seats with memory settings.