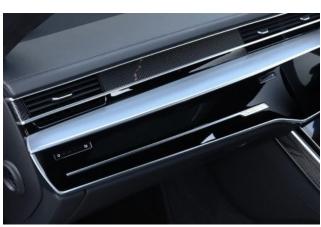

**Interior:** The cabin features high-quality leather upholstery, carbon fiber decorative trims, a fully digital Audi Virtual Cockpit instrument cluster, ambient interior lighting, a spacious rear seating area with massage function, and power-adjustable seats with memory settings.