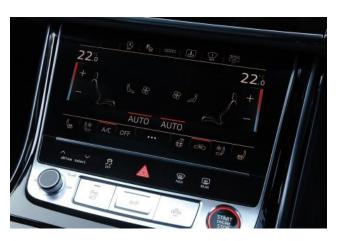

**Comfort Equipment:** The Comfort Package includes a premium Bang & Olufsen audio system, leather seats with heating and ventilation functions, a multifunction heated steering wheel, four-zone climate control, keyless entry and engine start, the MMI Navigation Plus system with a touchscreen display, Apple CarPlay and Android Auto support, and a panoramic sunroof.

**Interior:** The cabin features high-quality leather upholstery, carbon fiber decorative trims, a fully digital Audi Virtual Cockpit instrument cluster, ambient interior lighting, a spacious rear seating area with massage function, and power-adjustable seats with memory settings.