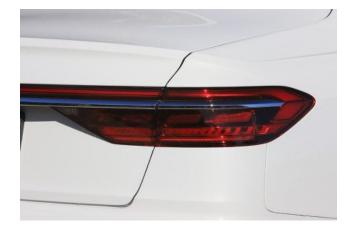

**Exterior:** The exterior is finished in Glacier White Metallic, with 21-inch alloy wheels, Matrix LED headlights, OLED rear lights, a sports differential, soft-close door function, and a black roof lining.