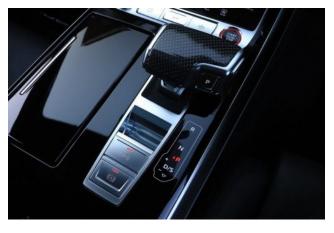

**Interior:** The cabin features high-quality leather upholstery, carbon fiber decorative trims, a fully digital Audi Virtual Cockpit instrument cluster, ambient interior lighting, a spacious rear seating area with massage function, and power-adjustable seats with memory settings.