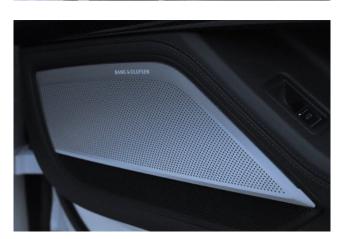

**Comfort Equipment:** The Comfort Package includes a premium Bang & Olufsen audio system, leather seats with heating and ventilation functions, a multifunction heated steering wheel, four-zone climate control, keyless entry and engine start, the MMI Navigation Plus system with a touchscreen display, Apple CarPlay and Android Auto support, and a panoramic sunroof.