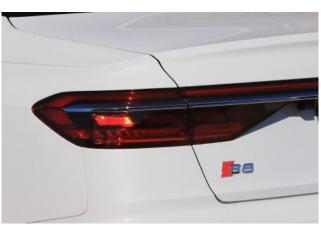

**Exterior:** The exterior is finished in Glacier White Metallic, with 21-inch alloy wheels, Matrix LED headlights, OLED rear lights, a sports differential, soft-close door function, and a black roof lining.