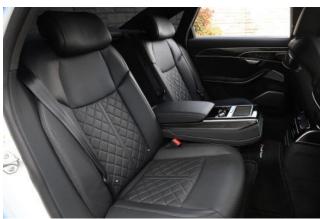

**Comfort Equipment:** The Comfort Package includes a premium Bang & Olufsen audio system, leather seats with heating and ventilation functions, a multifunction heated steering wheel, four-zone climate control, keyless entry and engine start, the MMI Navigation Plus system with a touchscreen display, Apple CarPlay and Android Auto support, and a panoramic sunroof.

**Interior:** The cabin features high-quality leather upholstery, carbon fiber decorative trims, a fully digital Audi Virtual Cockpit instrument cluster, ambient interior lighting, a spacious rear seating area with massage function, and power-adjustable seats with memory settings.