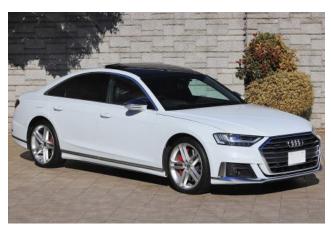

**Exterior:** The exterior is finished in Glacier White Metallic, with 21-inch alloy wheels, Matrix LED headlights, OLED rear lights, a sports differential, soft-close door function, and a black roof lining.

## **Specifications:**

ID: HPC-455

Final Price: 71500.00 EUR

Interior Color: Black Number of Seats: 5 Steering Side: Right

Condition: New

- <sup>€3</sup> 4.0 I
- □ Petrol
- :₿ A/T
- ⇔ Sedan