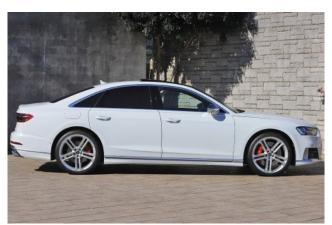

**Exterior:** The exterior is finished in Glacier White Metallic, with 21-inch alloy wheels, Matrix LED headlights, OLED rear lights, a sports differential, soft-close door function, and a black roof lining.