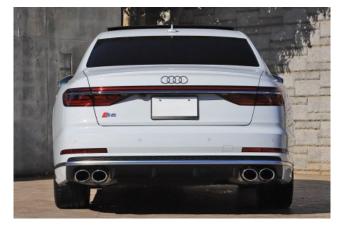

**Exterior:** The exterior is finished in Glacier White Metallic, with 21-inch alloy wheels, Matrix LED headlights, OLED rear lights, a sports differential, soft-close door function, and a black roof lining.

## **Specifications:**

ID: HPC-455

Final Price: 71500.00 EUR

Interior Color: Black Number of Seats: 5 Steering Side: Right

Condition: New

- <sup>€3</sup> 4.0 I
- □ Petrol
- :₿ A/T
- ⇔ Sedan