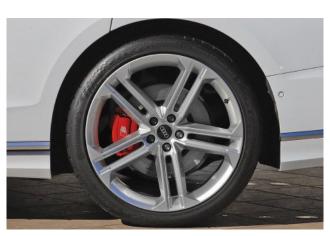

**Exterior:** The exterior is finished in Glacier White Metallic, with 21-inch alloy wheels, Matrix LED headlights, OLED rear lights, a sports differential, soft-close door function, and a black roof lining.