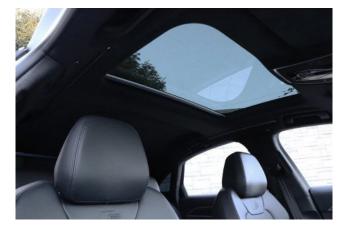

**Comfort Equipment:** The Comfort Package includes a premium Bang & Olufsen audio system, leather seats with heating and ventilation functions, a multifunction heated steering wheel, four-zone climate control, keyless entry and engine start, the MMI Navigation Plus system with a touchscreen display, Apple CarPlay and Android Auto support, and a panoramic sunroof.

**Exterior:** The exterior is finished in Glacier White Metallic, with 21-inch alloy wheels, Matrix LED headlights, OLED rear lights, a sports differential, soft-close door function, and a black roof lining.