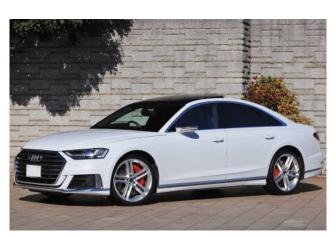

**Exterior:** The exterior is finished in Glacier White Metallic, with 21-inch alloy wheels, Matrix LED headlights, OLED rear lights, a sports differential, soft-close door function, and a black roof lining.

## **Specifications:**

ID: HPC-455

Final Price: 71500.00 EUR

Interior Color: Black Number of Seats: 5 Steering Side: Right

Condition: New

- <sup>€3</sup> 4.0 I
- □ Petrol
- :₿ A/T
- ⇔ Sedan