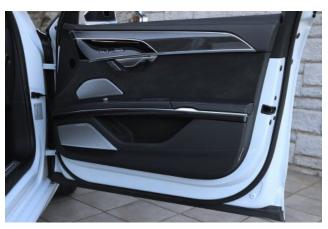

**Interior:** The cabin features high-quality leather upholstery, carbon fiber decorative trims, a fully digital Audi Virtual Cockpit instrument cluster, ambient interior lighting, a spacious rear seating area with massage function, and power-adjustable seats with memory settings.

**Exterior:** The exterior is finished in Glacier White Metallic, with 21-inch alloy wheels, Matrix LED headlights, OLED rear lights, a sports differential, soft-close door function, and a black roof lining.