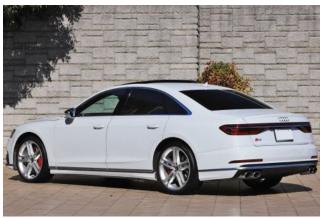

**Exterior:** The exterior is finished in Glacier White Metallic, with 21-inch alloy wheels, Matrix LED headlights, OLED rear lights, a sports differential, soft-close door function, and a black roof lining.

## **Specifications:**

ID: HPC-455

Final Price: 71500.00 EUR

Interior Color: Black Number of Seats: 5 Steering Side: Right

Condition: New

- <sup>€3</sup> 4.0 I
- □ Petrol
- :₿ A/T
- ⇔ Sedan