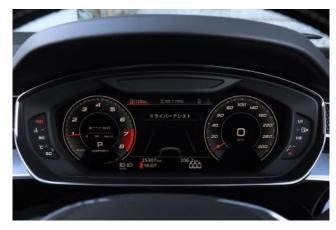

**Interior:** The cabin features high-quality leather upholstery, carbon fiber decorative trims, a fully digital Audi Virtual Cockpit instrument cluster, ambient interior lighting, a spacious rear seating area with massage function, and power-adjustable seats with memory settings.