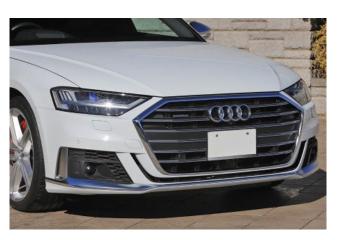

**Exterior:** The exterior is finished in Glacier White Metallic, with 21-inch alloy wheels, Matrix LED headlights, OLED rear lights, a sports differential, soft-close door function, and a black roof lining.