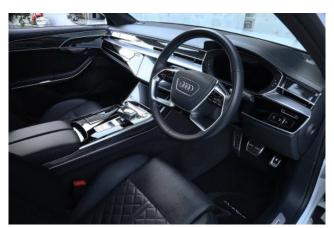

**Comfort Equipment:** The Comfort Package includes a premium Bang & Olufsen audio system, leather seats with heating and ventilation functions, a multifunction heated steering wheel, four-zone climate control, keyless entry and engine start, the MMI Navigation Plus system with a touchscreen display, Apple CarPlay and Android Auto support, and a panoramic sunroof.

**Interior:** The cabin features high-quality leather upholstery, carbon fiber decorative trims, a fully digital Audi Virtual Cockpit instrument cluster, ambient interior lighting, a spacious rear seating area with massage function, and power-adjustable seats with memory settings.