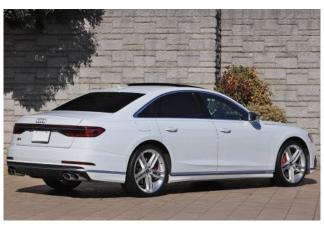

**Exterior:** The exterior is finished in Glacier White Metallic, with 21-inch alloy wheels, Matrix LED headlights, OLED rear lights, a sports differential, soft-close door function, and a black roof lining.