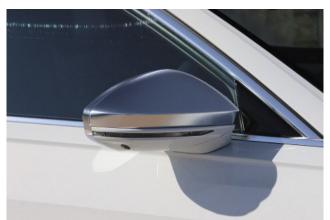

**Exterior:** The exterior is finished in Glacier White Metallic, with 21-inch alloy wheels, Matrix LED headlights, OLED rear lights, a sports differential, soft-close door function, and a black roof lining.