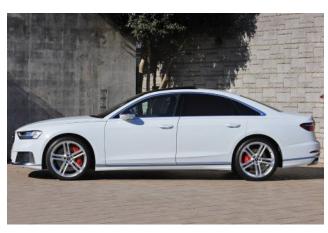

**Exterior:** The exterior is finished in Glacier White Metallic, with 21-inch alloy wheels, Matrix LED headlights, OLED rear lights, a sports differential, soft-close door function, and a black roof lining.

## **Specifications:**

ID: HPC-455

Final Price: 71500.00 EUR

Interior Color: Black Number of Seats: 5 Steering Side: Right

Condition: New

- <sup>€3</sup> 4.0 I
- □ Petrol
- :₿ A/T
- ⇔ Sedan