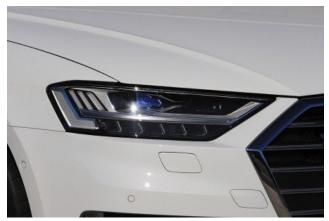

**Exterior:** The exterior is finished in Glacier White Metallic, with 21-inch alloy wheels, Matrix LED headlights, OLED rear lights, a sports differential, soft-close door function, and a black roof lining.