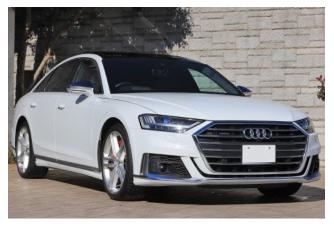

**Exterior:** The exterior is finished in Glacier White Metallic, with 21-inch alloy wheels, Matrix LED headlights, OLED rear lights, a sports differential, soft-close door function, and a black roof lining.

## **Specifications:**

ID: HPC-455

Final Price: 71500.00 EUR

Interior Color: Black Number of Seats: 5 Steering Side: Right

Condition: New

- <sup>€3</sup> 4.0 I
- □ Petrol
- :₿ A/T
- ⇔ Sedan