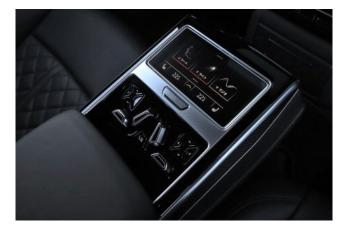

**Interior:** The cabin features high-quality leather upholstery, carbon fiber decorative trims, a fully digital Audi Virtual Cockpit instrument cluster, ambient interior lighting, a spacious rear seating area with massage function, and power-adjustable seats with memory settings.