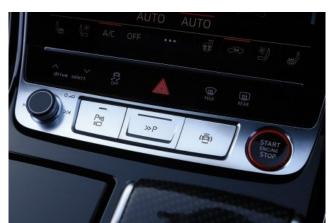

**Comfort Equipment:** The Comfort Package includes a premium Bang & Olufsen audio system, leather seats with heating and ventilation functions, a multifunction heated steering wheel, four-zone climate control, keyless entry and engine start, the MMI Navigation Plus system with a touchscreen display, Apple CarPlay and Android Auto support, and a panoramic sunroof.

**Interior:** The cabin features high-quality leather upholstery, carbon fiber decorative trims, a fully digital Audi Virtual Cockpit instrument cluster, ambient interior lighting, a spacious rear seating area with massage function, and power-adjustable seats with memory settings.