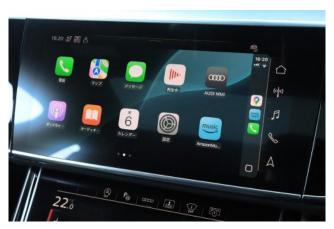

**Comfort Equipment:** The Comfort Package includes a premium Bang & Olufsen audio system, leather seats with heating and ventilation functions, a multifunction heated steering wheel, four-zone climate control, keyless entry and engine start, the MMI Navigation Plus system with a touchscreen display, Apple CarPlay and Android Auto support, and a panoramic sunroof.