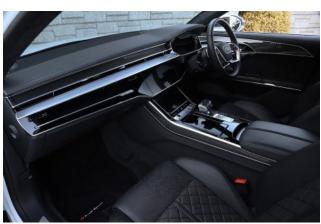

**Comfort Equipment:** The Comfort Package includes a premium Bang & Olufsen audio system, leather seats with heating and ventilation functions, a multifunction heated steering wheel, four-zone climate control, keyless entry and engine start, the MMI Navigation Plus system with a touchscreen display, Apple CarPlay and Android Auto support, and a panoramic sunroof.

**Interior:** The cabin features high-quality leather upholstery, carbon fiber decorative trims, a fully digital Audi Virtual Cockpit instrument cluster, ambient interior lighting, a spacious rear seating area with massage function, and power-adjustable seats with memory settings.