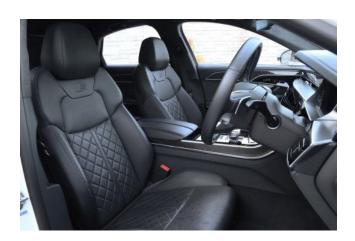

**Interior:** The cabin features high-quality leather upholstery, carbon fiber decorative trims, a fully digital Audi Virtual Cockpit instrument cluster, ambient interior lighting, a spacious rear seating area with massage function, and power-adjustable seats with memory settings.