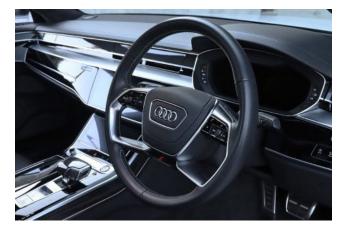

**Comfort Equipment:** The Comfort Package includes a premium Bang & Olufsen audio system, leather seats with heating and ventilation functions, a multifunction heated steering wheel, four-zone climate control, keyless entry and engine start, the MMI Navigation Plus system with a touchscreen display, Apple CarPlay and Android Auto support, and a panoramic sunroof.

**Interior:** The cabin features high-quality leather upholstery, carbon fiber decorative trims, a fully digital Audi Virtual Cockpit instrument cluster, ambient interior lighting, a spacious rear seating area with massage function, and power-adjustable seats with memory settings.