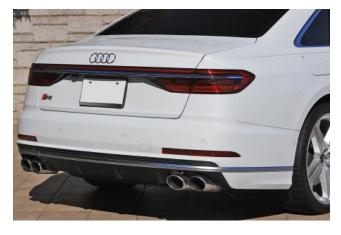

**Exterior:** The exterior is finished in Glacier White Metallic, with 21-inch alloy wheels, Matrix LED headlights, OLED rear lights, a sports differential, soft-close door function, and a black roof lining.

## **Specifications:**

ID: HPC-455

Final Price: 71500.00 EUR

Interior Color: Black Number of Seats: 5 Steering Side: Right

Condition: New

- <sup>€3</sup> 4.0 I
- □ Petrol
- :₿ A/T
- ⇔ Sedan