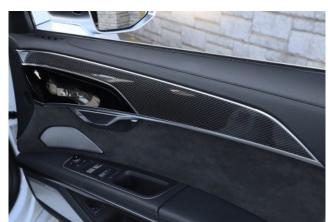

**Interior:** The cabin features high-quality leather upholstery, carbon fiber decorative trims, a fully digital Audi Virtual Cockpit instrument cluster, ambient interior lighting, a spacious rear seating area with massage function, and power-adjustable seats with memory settings.