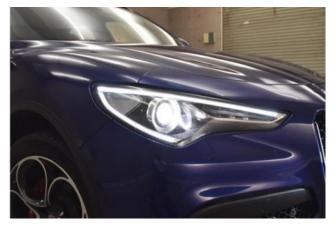

#### Exterior:

The 2021 Alfa Romeo Stelvio 2.0 Turbo Q4 Sport Package 4WD comes in a sleek Stromboli Gray Metallic color, equipped with 20-inch alloy wheels and a sporty body kit that highlights its dynamic character. The aerodynamic silhouette and aggressive front grille with LED headlights give the SUV a modern and expressive look.