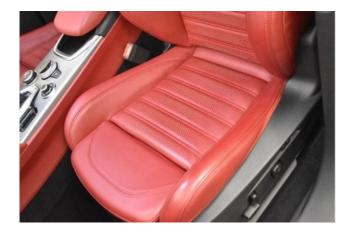

#### **Interior and Features:**

Inside, the **Stelvio 2.0 Turbo Q4 Sport Package 4WD** offers a luxurious and sporty cabin with **leather upholstery**, **sporty seats**, a **heated steering wheel**, and **aluminum pedals**. The multimedia system features an **8.8-inch touchscreen**, supporting **Apple CarPlay**, **Android Auto**, and includes **navigation** and a **360-degree camera system** for added convenience.