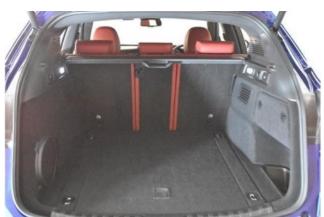

#### **Interior and Features:**

Inside, the **Stelvio 2.0 Turbo Q4 Sport Package 4WD** offers a luxurious and sporty cabin with **leather upholstery**, **sporty seats**, a **heated steering wheel**, and **aluminum pedals**. The multimedia system features an **8.8-inch touchscreen**, supporting **Apple CarPlay**, **Android Auto**, and includes **navigation** and a **360-degree camera system** for added convenience.

## **Specifications:**

ID: ZKX-400 Final Price: 30000.00 EUR Interior Color: Red Number of Seats: 5 Steering Side: Right Condition: New

- ?? 42017 km
  <sup>™</sup> 2.0 l
  <sup>®</sup> 4WD
  <sup>™</sup> Petrol
  <sup>™</sup> A/T
- ⊜ suv