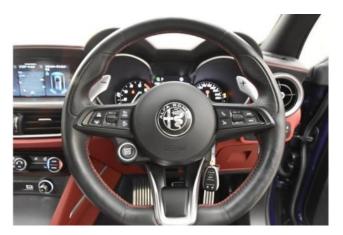

#### **Interior and Features:**

Inside, the **Stelvio 2.0 Turbo Q4 Sport Package 4WD** offers a luxurious and sporty cabin with **leather upholstery**, **sporty seats**, a **heated steering wheel**, and **aluminum pedals**. The multimedia system features an **8.8-inch touchscreen**, supporting **Apple CarPlay**, **Android Auto**, and includes **navigation** and a **360-degree camera system** for added convenience.