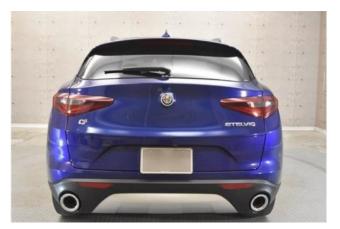

#### Exterior:

The 2021 Alfa Romeo Stelvio 2.0 Turbo Q4 Sport Package 4WD comes in a sleek Stromboli Gray Metallic color, equipped with 20-inch alloy wheels and a sporty body kit that highlights its dynamic character. The aerodynamic silhouette and aggressive front grille with LED headlights give the SUV a modern and expressive look.