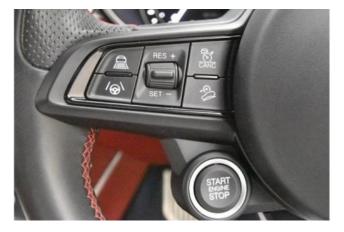

### Technology and Safety:

The Alfa Romeo Stelvio 2.0 Turbo Q4 Sport Package 4WD is equipped with advanced safety systems, including the Alfa Romeo Driver Assistance Package, which features Adaptive Cruise Control, Lane Departure Warning, Blind Spot Monitoring, Rear Cross Traffic Alert, and Automatic Emergency Braking. These technologies provide a high level of safety and confidence on the road.