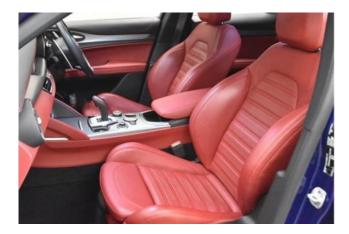

#### **Interior and Features:**

Inside, the **Stelvio 2.0 Turbo Q4 Sport Package 4WD** offers a luxurious and sporty cabin with **leather upholstery**, **sporty seats**, a **heated steering wheel**, and **aluminum pedals**. The multimedia system features an **8.8-inch touchscreen**, supporting **Apple CarPlay**, **Android Auto**, and includes **navigation** and a **360-degree camera system** for added convenience.