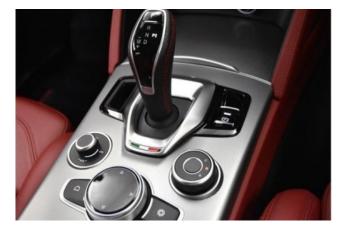

#### **Interior and Features:**

Inside, the **Stelvio 2.0 Turbo Q4 Sport Package 4WD** offers a luxurious and sporty cabin with **leather upholstery**, **sporty seats**, a **heated steering wheel**, and **aluminum pedals**. The multimedia system features an **8.8-inch touchscreen**, supporting **Apple CarPlay**, **Android Auto**, and includes **navigation** and a **360-degree camera system** for added convenience.