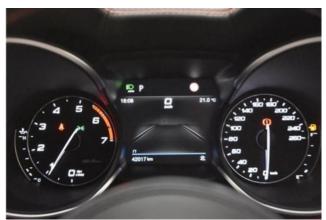

## **Specifications:**

ID: ZKX-400 Final Price: 30000.00 EUR Interior Color: Red Number of Seats: 5 Steering Side: Right Condition: New

- ?? 42017 km
  <sup>™</sup> 2.0 l
  <sup>®</sup> 4WD
  <sup>™</sup> Petrol
  <sup>™</sup> A/T
- ⊜ suv