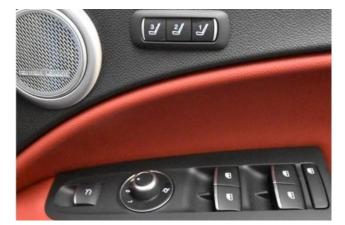

#### **Interior and Features:**

Inside, the **Stelvio 2.0 Turbo Q4 Sport Package 4WD** offers a luxurious and sporty cabin with **leather upholstery**, **sporty seats**, a **heated steering wheel**, and **aluminum pedals**. The multimedia system features an **8.8-inch touchscreen**, supporting **Apple CarPlay**, **Android Auto**, and includes **navigation** and a **360-degree camera system** for added convenience.