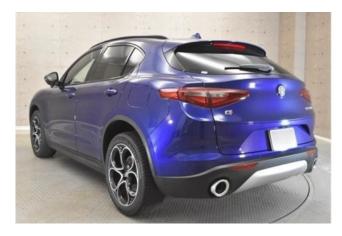

#### Exterior:

The 2021 Alfa Romeo Stelvio 2.0 Turbo Q4 Sport Package 4WD comes in a sleek Stromboli Gray Metallic color, equipped with 20-inch alloy wheels and a sporty body kit that highlights its dynamic character. The aerodynamic silhouette and aggressive front grille with LED headlights give the SUV a modern and expressive look.