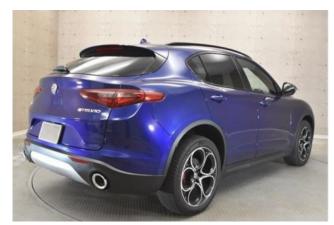

#### Exterior:

The 2021 Alfa Romeo Stelvio 2.0 Turbo Q4 Sport Package 4WD comes in a sleek Stromboli Gray Metallic color, equipped with 20-inch alloy wheels and a sporty body kit that highlights its dynamic character. The aerodynamic silhouette and aggressive front grille with LED headlights give the SUV a modern and expressive look.