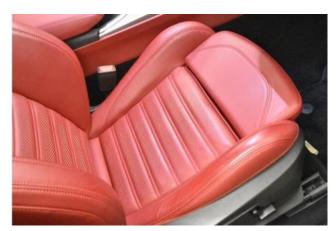

#### **Interior and Features:**

Inside, the **Stelvio 2.0 Turbo Q4 Sport Package 4WD** offers a luxurious and sporty cabin with **leather upholstery**, **sporty seats**, a **heated steering wheel**, and **aluminum pedals**. The multimedia system features an **8.8-inch touchscreen**, supporting **Apple CarPlay**, **Android Auto**, and includes **navigation** and a **360-degree camera system** for added convenience.