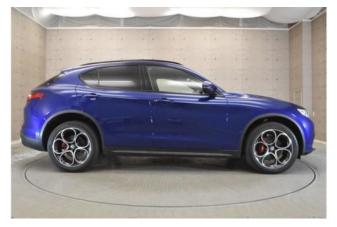

#### Exterior:

The 2021 Alfa Romeo Stelvio 2.0 Turbo Q4 Sport Package 4WD comes in a sleek Stromboli Gray Metallic color, equipped with 20-inch alloy wheels and a sporty body kit that highlights its dynamic character. The aerodynamic silhouette and aggressive front grille with LED headlights give the SUV a modern and expressive look.