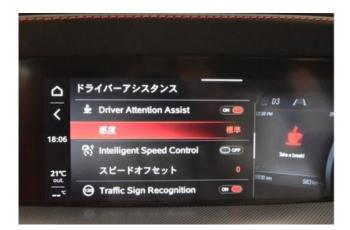

### Technology and Safety:

The Alfa Romeo Stelvio 2.0 Turbo Q4 Sport Package 4WD is equipped with advanced safety systems, including the Alfa Romeo Driver Assistance Package, which features Adaptive Cruise Control, Lane Departure Warning, Blind Spot Monitoring, Rear Cross Traffic Alert, and Automatic Emergency Braking. These technologies provide a high level of safety and confidence on the road.