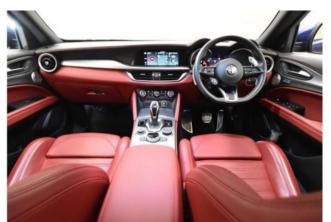

#### **Interior and Features:**

Inside, the **Stelvio 2.0 Turbo Q4 Sport Package 4WD** offers a luxurious and sporty cabin with **leather upholstery**, **sporty seats**, a **heated steering wheel**, and **aluminum pedals**. The multimedia system features an **8.8-inch touchscreen**, supporting **Apple CarPlay**, **Android Auto**, and includes **navigation** and a **360-degree camera system** for added convenience.