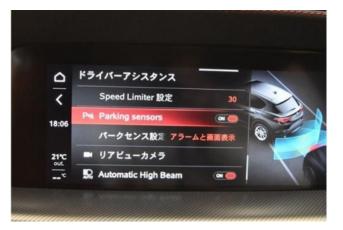

### Technology and Safety:

The Alfa Romeo Stelvio 2.0 Turbo Q4 Sport Package 4WD is equipped with advanced safety systems, including the Alfa Romeo Driver Assistance Package, which features Adaptive Cruise Control, Lane Departure Warning, Blind Spot Monitoring, Rear Cross Traffic Alert, and Automatic Emergency Braking. These technologies provide a high level of safety and confidence on the road.