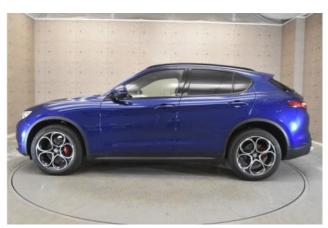

#### Exterior:

The 2021 Alfa Romeo Stelvio 2.0 Turbo Q4 Sport Package 4WD comes in a sleek Stromboli Gray Metallic color, equipped with 20-inch alloy wheels and a sporty body kit that highlights its dynamic character. The aerodynamic silhouette and aggressive front grille with LED headlights give the SUV a modern and expressive look.