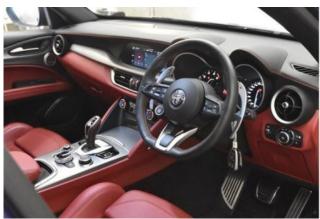

#### **Interior and Features:**

Inside, the **Stelvio 2.0 Turbo Q4 Sport Package 4WD** offers a luxurious and sporty cabin with **leather upholstery**, **sporty seats**, a **heated steering wheel**, and **aluminum pedals**. The multimedia system features an **8.8-inch touchscreen**, supporting **Apple CarPlay**, **Android Auto**, and includes **navigation** and a **360-degree camera system** for added convenience.