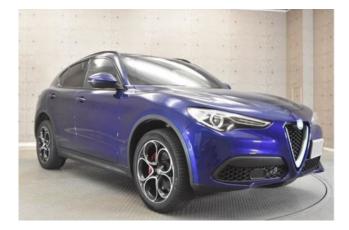

#### Exterior:

The 2021 Alfa Romeo Stelvio 2.0 Turbo Q4 Sport Package 4WD comes in a sleek Stromboli Gray Metallic color, equipped with 20-inch alloy wheels and a sporty body kit that highlights its dynamic character. The aerodynamic silhouette and aggressive front grille with LED headlights give the SUV a modern and expressive look.