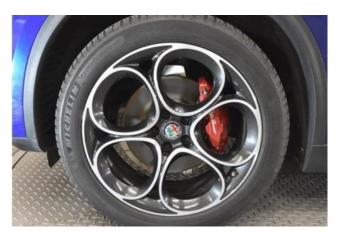

#### Exterior:

The 2021 Alfa Romeo Stelvio 2.0 Turbo Q4 Sport Package 4WD comes in a sleek Stromboli Gray Metallic color, equipped with 20-inch alloy wheels and a sporty body kit that highlights its dynamic character. The aerodynamic silhouette and aggressive front grille with LED headlights give the SUV a modern and expressive look.