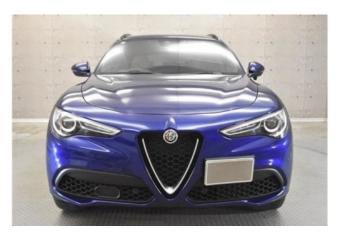

#### Exterior:

The 2021 Alfa Romeo Stelvio 2.0 Turbo Q4 Sport Package 4WD comes in a sleek Stromboli Gray Metallic color, equipped with 20-inch alloy wheels and a sporty body kit that highlights its dynamic character. The aerodynamic silhouette and aggressive front grille with LED headlights give the SUV a modern and expressive look.