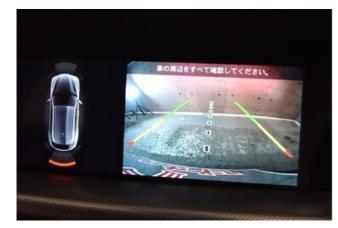

#### **Interior and Features:**

Inside, the **Stelvio 2.0 Turbo Q4 Sport Package 4WD** offers a luxurious and sporty cabin with **leather upholstery**, **sporty seats**, a **heated steering wheel**, and **aluminum pedals**. The multimedia system features an **8.8-inch touchscreen**, supporting **Apple CarPlay**, **Android Auto**, and includes **navigation** and a **360-degree camera system** for added convenience.