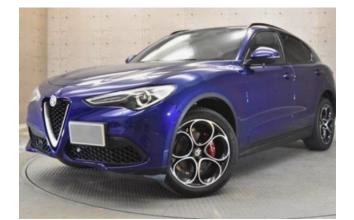

#### Exterior:

The 2021 Alfa Romeo Stelvio 2.0 Turbo Q4 Sport Package 4WD comes in a sleek Stromboli Gray Metallic color, equipped with 20-inch alloy wheels and a sporty body kit that highlights its dynamic character. The aerodynamic silhouette and aggressive front grille with LED headlights give the SUV a modern and expressive look.