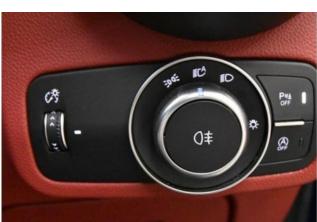

#### **Interior and Features:**

Inside, the **Stelvio 2.0 Turbo Q4 Sport Package 4WD** offers a luxurious and sporty cabin with **leather upholstery**, **sporty seats**, a **heated steering wheel**, and **aluminum pedals**. The multimedia system features an **8.8-inch touchscreen**, supporting **Apple CarPlay**, **Android Auto**, and includes **navigation** and a **360-degree camera system** for added convenience.

### Technology and Safety:

The Alfa Romeo Stelvio 2.0 Turbo Q4 Sport Package 4WD is equipped with advanced safety systems, including the Alfa Romeo Driver Assistance Package, which features Adaptive Cruise Control, Lane Departure Warning, Blind Spot Monitoring, Rear Cross Traffic Alert, and Automatic Emergency Braking. These technologies provide a high level of safety and confidence on the road.