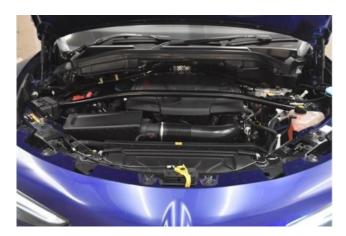

#### **Performance and Efficiency:**

This model features a **2.0-liter turbocharged 4-cylinder engine** delivering **280 horsepower** at 5,200 rpm and **400 Nm of torque**. Paired with an **8-speed automatic transmission** and **Q4 all-wheel-drive system**, it offers excellent performance and road grip. The vehicle accelerates from 0 to 100 km/h in **5.7 seconds**, with a top speed of **230 km/h**.