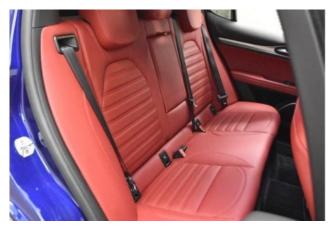

#### **Interior and Features:**

Inside, the **Stelvio 2.0 Turbo Q4 Sport Package 4WD** offers a luxurious and sporty cabin with **leather upholstery**, **sporty seats**, a **heated steering wheel**, and **aluminum pedals**. The multimedia system features an **8.8-inch touchscreen**, supporting **Apple CarPlay**, **Android Auto**, and includes **navigation** and a **360-degree camera system** for added convenience.

## **Specifications:**

ID: ZKX-400 Final Price: 30000.00 EUR Interior Color: Red Number of Seats: 5 Steering Side: Right Condition: New

- ?? 42017 km
  <sup>™</sup> 2.0 l
  <sup>®</sup> 4WD
  <sup>™</sup> Petrol
  <sup>™</sup> A/T
- ⊜ suv