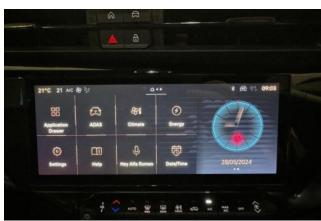

**Technology & Safety: 10.25" Radio with Navigation & Wireless Smartphone Mirroring, 10.25" TFT Reconfigurable Instrument Cluster, Tech Pack**, 6-Speaker Sound System, **Rear Backup Camera with Dynamic Lines**, Rear Parking Sensors, **Volumetric Anti-Theft Alarm System**, **Traffic Sign Recognition**, USB Type-C Charging Port (2.5A), **E-Call Emergency Response System**, Fix & Go Puncture Repair Kit.