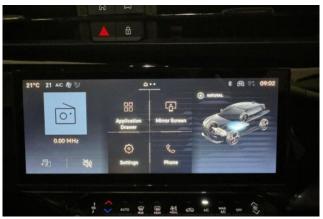

**Technology & Safety: 10.25" Radio with Navigation & Wireless Smartphone Mirroring, 10.25" TFT Reconfigurable Instrument Cluster, Tech Pack**, 6-Speaker Sound System, **Rear Backup Camera with Dynamic Lines**, Rear Parking Sensors, **Volumetric Anti-Theft Alarm System**, **Traffic Sign Recognition**, USB Type-C Charging Port (2.5A), **E-Call Emergency Response System**, Fix & Go Puncture Repair Kit.