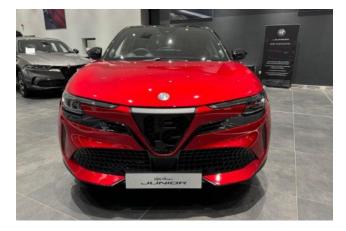

## Alfa Romeo Junior, 2025

## Alfa Romeo Junior 54kWh Elettrica Speciale 2025

Exterior & Wheels: Brera Red with Black Roof Pearlescent, 18" Petali Diamond Cut Alloy Wheels, Dark Tinted Rear Windows, LED Headlamps & Rear Lights, Sport Styling Kit - Diamond Black Scudetto, Gloss Black Mirror Covers, Sports Door Sill Kick Plates, Hands-Free Power Liftgate, Rain Sensing Wipers.