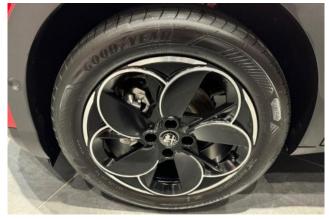

Exterior & Wheels: Brera Red with Black Roof Pearlescent, 18" Petali Diamond Cut Alloy Wheels, Dark Tinted Rear Windows, LED Headlamps & Rear Lights, Sport Styling Kit - Diamond Black Scudetto, Gloss Black Mirror Covers, Sports Door Sill Kick Plates, Hands-Free Power Liftgate, Rain Sensing Wipers.