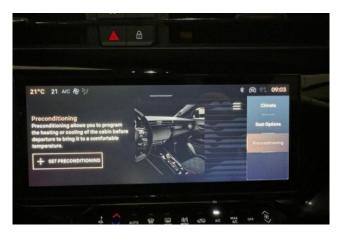

**Technology & Safety: 10.25" Radio with Navigation & Wireless Smartphone Mirroring, 10.25" TFT Reconfigurable Instrument Cluster, Tech Pack**, 6-Speaker Sound System, **Rear Backup Camera with Dynamic Lines**, Rear Parking Sensors, **Volumetric Anti-Theft Alarm System**, **Traffic Sign Recognition**, USB Type-C Charging Port (2.5A), **E-Call Emergency Response System**, Fix & Go Puncture Repair Kit.