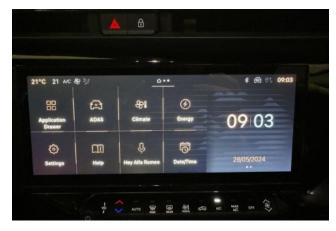

**Technology & Safety: 10.25" Radio with Navigation & Wireless Smartphone Mirroring, 10.25" TFT Reconfigurable Instrument Cluster, Tech Pack**, 6-Speaker Sound System, **Rear Backup Camera with Dynamic Lines**, Rear Parking Sensors, **Volumetric Anti-Theft Alarm System**, **Traffic Sign Recognition**, USB Type-C Charging Port (2.5A), **E-Call Emergency Response System**, Fix & Go Puncture Repair Kit.