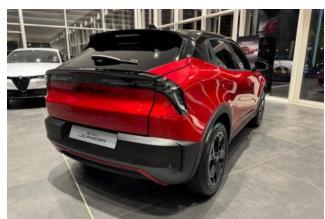

## Alfa Romeo Junior, 2025

## Alfa Romeo Junior 54kWh Elettrica Speciale 2025

Exterior & Wheels: Brera Red with Black Roof Pearlescent, 18" Petali Diamond Cut Alloy Wheels, Dark Tinted Rear Windows, LED Headlamps & Rear Lights, Sport Styling Kit - Diamond Black Scudetto, Gloss Black Mirror Covers, Sports Door Sill Kick Plates, Hands-Free Power Liftgate, Rain Sensing Wipers.