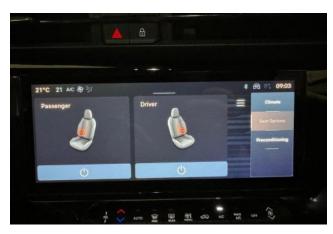

Interior & Comfort: Premium Heated Seats with Driver 6-Way Power & Lumbar Support with Massage, Passenger Seat with 6-Way Manual Adjustment, Leather Steering Wheel, **Ambient Lighting**, Velour Floor Mats, Front & Rear Power Windows with Auto Up-Down, Front Centre Armrest, Storage - Front Seat Back Pockets, Climate Control - Automatic, **Keyless Entry & Keyless-Go**.