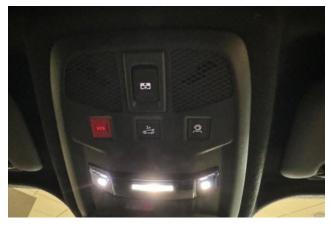

**Technology & Safety: 10.25" Radio with Navigation & Wireless Smartphone Mirroring, 10.25" TFT Reconfigurable Instrument Cluster, Tech Pack**, 6-Speaker Sound System, **Rear Backup Camera with Dynamic Lines**, Rear Parking Sensors, **Volumetric Anti-Theft Alarm System**, **Traffic Sign Recognition**, USB Type-C Charging Port (2.5A), **E-Call Emergency Response System**, Fix & Go Puncture Repair Kit.