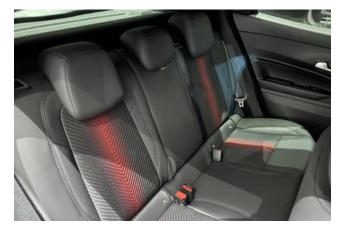

Interior & Comfort: Premium Heated Seats with Driver 6-Way Power & Lumbar Support with Massage, Passenger Seat with 6-Way Manual Adjustment, Leather Steering Wheel, **Ambient Lighting**, Velour Floor Mats, Front & Rear Power Windows with Auto Up-Down, Front Centre Armrest, Storage - Front Seat Back Pockets, Climate Control - Automatic, **Keyless Entry & Keyless-Go**.