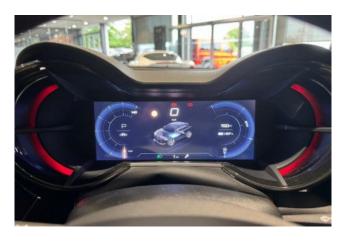

**Technology & Safety: 10.25" Radio with Navigation & Wireless Smartphone Mirroring, 10.25" TFT Reconfigurable Instrument Cluster, Tech Pack**, 6-Speaker Sound System, **Rear Backup Camera with Dynamic Lines**, Rear Parking Sensors, **Volumetric Anti-Theft Alarm System**, **Traffic Sign Recognition**, USB Type-C Charging Port (2.5A), **E-Call Emergency Response System**, Fix & Go Puncture Repair Kit.