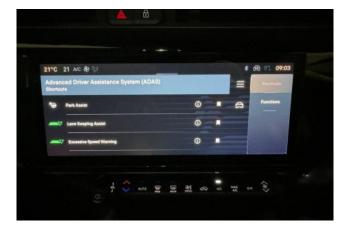

## Range: 406km

Performance & Handling: Drive Mode Selector, Adaptive Cruise Control with Lane Centering & Traffic Jam Assist, Autonomous Emergency Braking (AEB) with Pedestrian Recognition, Electric Parking Brake with Auto Hold, EV Smart Charging & Second Life Ready Battery, On-Board Charger - 11kW, Heat Pump for Efficient Thermal Management.