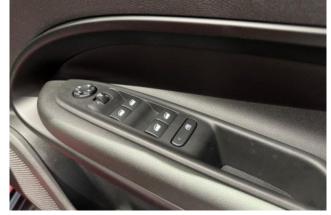

Interior & Comfort: Premium Heated Seats with Driver 6-Way Power & Lumbar Support with Massage, Passenger Seat with 6-Way Manual Adjustment, Leather Steering Wheel, **Ambient Lighting**, Velour Floor Mats, Front & Rear Power Windows with Auto Up-Down, Front Centre Armrest, Storage - Front Seat Back Pockets, Climate Control - Automatic, **Keyless Entry & Keyless-Go**.