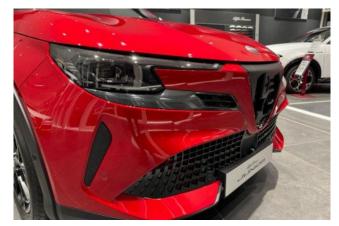

Exterior & Wheels: Brera Red with Black Roof Pearlescent, 18" Petali Diamond Cut Alloy Wheels, Dark Tinted Rear Windows, LED Headlamps & Rear Lights, Sport Styling Kit - Diamond Black Scudetto, Gloss Black Mirror Covers, Sports Door Sill Kick Plates, Hands-Free Power Liftgate, Rain Sensing Wipers.