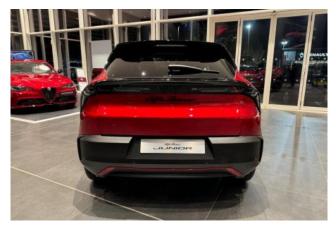

## Alfa Romeo Junior, 2025

## Alfa Romeo Junior 54kWh Elettrica Speciale 2025

Exterior & Wheels: Brera Red with Black Roof Pearlescent, 18" Petali Diamond Cut Alloy Wheels, Dark Tinted Rear Windows, LED Headlamps & Rear Lights, Sport Styling Kit - Diamond Black Scudetto, Gloss Black Mirror Covers, Sports Door Sill Kick Plates, Hands-Free Power Liftgate, Rain Sensing Wipers.