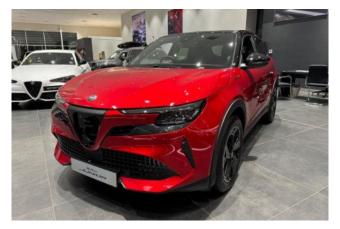

## Alfa Romeo Junior, 2025

## Alfa Romeo Junior 54kWh Elettrica Speciale 2025

Exterior & Wheels: Brera Red with Black Roof Pearlescent, 18" Petali Diamond Cut Alloy Wheels, Dark Tinted Rear Windows, LED Headlamps & Rear Lights, Sport Styling Kit - Diamond Black Scudetto, Gloss Black Mirror Covers, Sports Door Sill Kick Plates, Hands-Free Power Liftgate, Rain Sensing Wipers.