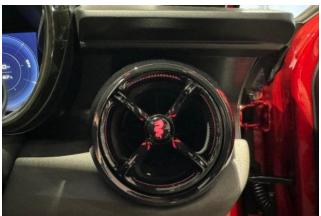

Exterior & Wheels: Brera Red with Black Roof Pearlescent, 18" Petali Diamond Cut Alloy Wheels, Dark Tinted Rear Windows, LED Headlamps & Rear Lights, Sport Styling Kit - Diamond Black Scudetto, Gloss Black Mirror Covers, Sports Door Sill Kick Plates, Hands-Free Power Liftgate, Rain Sensing Wipers.