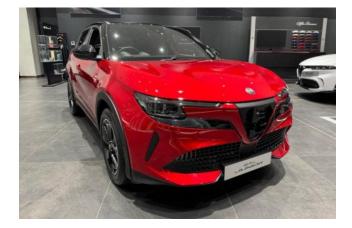

## Alfa Romeo Junior, 2025

## Alfa Romeo Junior 54kWh Elettrica Speciale 2025

Exterior & Wheels: Brera Red with Black Roof Pearlescent, 18" Petali Diamond Cut Alloy Wheels, Dark Tinted Rear Windows, LED Headlamps & Rear Lights, Sport Styling Kit - Diamond Black Scudetto, Gloss Black Mirror Covers, Sports Door Sill Kick Plates, Hands-Free Power Liftgate, Rain Sensing Wipers.