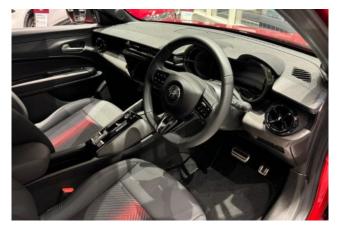

Interior & Comfort: Premium Heated Seats with Driver 6-Way Power & Lumbar Support with Massage, Passenger Seat with 6-Way Manual Adjustment, Leather Steering Wheel, **Ambient Lighting**, Velour Floor Mats, Front & Rear Power Windows with Auto Up-Down, Front Centre Armrest, Storage - Front Seat Back Pockets, Climate Control - Automatic, **Keyless Entry & Keyless-Go**.

**Technology & Safety: 10.25" Radio with Navigation & Wireless Smartphone Mirroring, 10.25" TFT Reconfigurable Instrument Cluster, Tech Pack**, 6-Speaker Sound System, **Rear Backup Camera with Dynamic Lines**, Rear Parking Sensors, **Volumetric Anti-Theft Alarm System**, **Traffic Sign Recognition**, USB Type-C Charging Port (2.5A), **E-Call Emergency Response System**, Fix & Go Puncture Repair Kit.