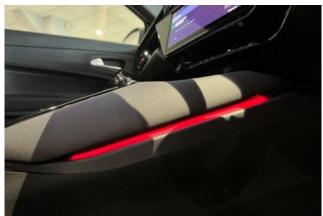

Interior & Comfort: Premium Heated Seats with Driver 6-Way Power & Lumbar Support with Massage, Passenger Seat with 6-Way Manual Adjustment, Leather Steering Wheel, **Ambient Lighting**, Velour Floor Mats, Front & Rear Power Windows with Auto Up-Down, Front Centre Armrest, Storage - Front Seat Back Pockets, Climate Control - Automatic, **Keyless Entry & Keyless-Go**.