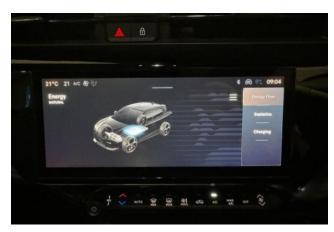

## Range: 406km

Performance & Handling: Drive Mode Selector, Adaptive Cruise Control with Lane Centering & Traffic Jam Assist, Autonomous Emergency Braking (AEB) with Pedestrian Recognition, Electric Parking Brake with Auto Hold, EV Smart Charging & Second Life Ready Battery, On-Board Charger - 11kW, Heat Pump for Efficient Thermal Management.