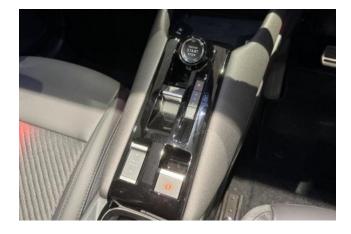

Interior & Comfort: Premium Heated Seats with Driver 6-Way Power & Lumbar Support with Massage, Passenger Seat with 6-Way Manual Adjustment, Leather Steering Wheel, **Ambient Lighting**, Velour Floor Mats, Front & Rear Power Windows with Auto Up-Down, Front Centre Armrest, Storage - Front Seat Back Pockets, Climate Control - Automatic, **Keyless Entry & Keyless-Go**.