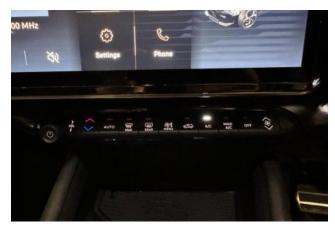

**Technology & Safety: 10.25" Radio with Navigation & Wireless Smartphone Mirroring, 10.25" TFT Reconfigurable Instrument Cluster, Tech Pack**, 6-Speaker Sound System, **Rear Backup Camera with Dynamic Lines**, Rear Parking Sensors, **Volumetric Anti-Theft Alarm System**, **Traffic Sign Recognition**, USB Type-C Charging Port (2.5A), **E-Call Emergency Response System**, Fix & Go Puncture Repair Kit.