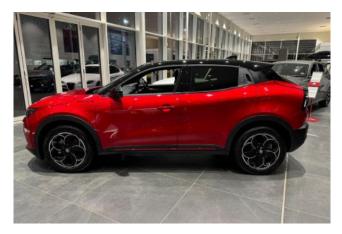

Exterior & Wheels: Brera Red with Black Roof Pearlescent, 18" Petali Diamond Cut Alloy Wheels, Dark Tinted Rear Windows, LED Headlamps & Rear Lights, Sport Styling Kit - Diamond Black Scudetto, Gloss Black Mirror Covers, Sports Door Sill Kick Plates, Hands-Free Power Liftgate, Rain Sensing Wipers.