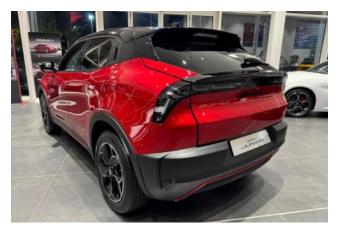

Exterior & Wheels: Brera Red with Black Roof Pearlescent, 18" Petali Diamond Cut Alloy Wheels, Dark Tinted Rear Windows, LED Headlamps & Rear Lights, Sport Styling Kit - Diamond Black Scudetto, Gloss Black Mirror Covers, Sports Door Sill Kick Plates, Hands-Free Power Liftgate, Rain Sensing Wipers.