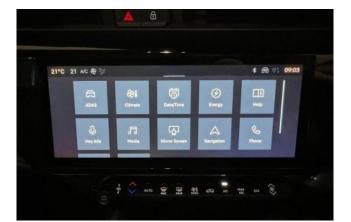

**Technology & Safety: 10.25" Radio with Navigation & Wireless Smartphone Mirroring, 10.25" TFT Reconfigurable Instrument Cluster, Tech Pack**, 6-Speaker Sound System, **Rear Backup Camera with Dynamic Lines**, Rear Parking Sensors, **Volumetric Anti-Theft Alarm System**, **Traffic Sign Recognition**, USB Type-C Charging Port (2.5A), **E-Call Emergency Response System**, Fix & Go Puncture Repair Kit.