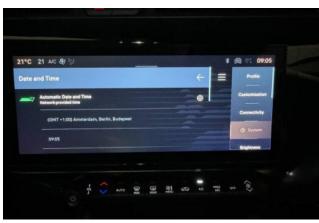

**Technology & Safety: 10.25" Radio with Navigation & Wireless Smartphone Mirroring, 10.25" TFT Reconfigurable Instrument Cluster, Tech Pack**, 6-Speaker Sound System, **Rear Backup Camera with Dynamic Lines**, Rear Parking Sensors, **Volumetric Anti-Theft Alarm System**, **Traffic Sign Recognition**, USB Type-C Charging Port (2.5A), **E-Call Emergency Response System**, Fix & Go Puncture Repair Kit.