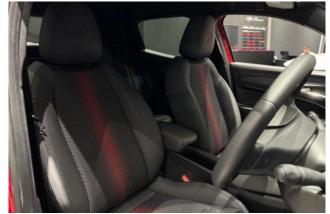

Interior & Comfort: Premium Heated Seats with Driver 6-Way Power & Lumbar Support with Massage, Passenger Seat with 6-Way Manual Adjustment, Leather Steering Wheel, **Ambient Lighting**, Velour Floor Mats, Front & Rear Power Windows with Auto Up-Down, Front Centre Armrest, Storage - Front Seat Back Pockets, Climate Control - Automatic, **Keyless Entry & Keyless-Go**.