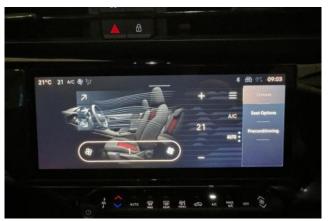

**Technology & Safety: 10.25" Radio with Navigation & Wireless Smartphone Mirroring, 10.25" TFT Reconfigurable Instrument Cluster, Tech Pack**, 6-Speaker Sound System, **Rear Backup Camera with Dynamic Lines**, Rear Parking Sensors, **Volumetric Anti-Theft Alarm System**, **Traffic Sign Recognition**, USB Type-C Charging Port (2.5A), **E-Call Emergency Response System**, Fix & Go Puncture Repair Kit.