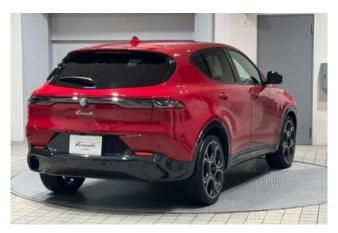

#### **Exterior:**

This special edition Tonale is finished in **Alfa Red**, a classic and vibrant color that embodies Alfa Romeo's racing heritage and bold design language. The exterior

features exclusive 'telephone dial' alloy wheels, black exterior accents, and sporty styling cues that set it apart from standard trims. Its sleek proportions, LED lighting signature, and sculpted profile give it a dynamic and elegant road presence.