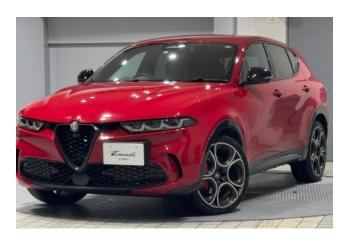

#### **Exterior:**

This special edition Tonale is finished in **Alfa Red**, a classic and vibrant color that embodies Alfa Romeo's racing heritage and bold design language. The exterior

features exclusive 'telephone dial' alloy wheels, black exterior accents, and sporty styling cues that set it apart from standard trims. Its sleek proportions, LED lighting signature, and sculpted profile give it a dynamic and elegant road presence.