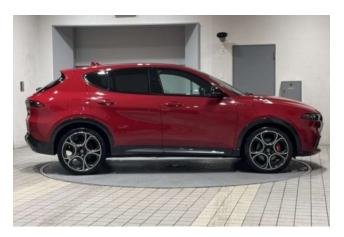

#### **Exterior:**

This special edition Tonale is finished in **Alfa Red**, a classic and vibrant color that embodies Alfa Romeo's racing heritage and bold design language. The exterior

features exclusive 'telephone dial' alloy wheels, black exterior accents, and sporty styling cues that set it apart from standard trims. Its sleek proportions, LED lighting signature, and sculpted profile give it a dynamic and elegant road presence.