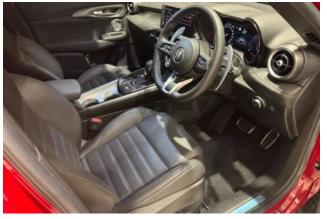

#### Comfort and Multimedia:

Inside the cabin, the Tonale Edizione Speciale is fully loaded with advanced features and premium materials. The digital cockpit includes a 12.3-inch instrument cluster and a 10.25-inch Uconnect 5 touchscreen with wireless Apple CarPlay and Android Auto. Climate control is automatic, and the infotainment system is intuitive and customizable. Other highlights include wireless phone charging and a premium sound system.

#### **Interior and Seats:**

The interior is dressed in elegant leather with heating and ventilation for the front seats, adding luxury to practicality. The ergonomically designed cabin provides ample space for passengers, and the rear seats fold to allow additional cargo flexibility. Attention to detail, soft-touch materials, and ambient lighting combine to create a refined atmosphere that matches the Tonale's upscale character.