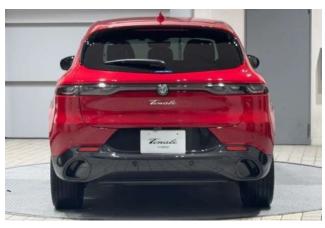

#### **Exterior:**

This special edition Tonale is finished in **Alfa Red**, a classic and vibrant color that embodies Alfa Romeo's racing heritage and bold design language. The exterior

features exclusive 'telephone dial' alloy wheels, black exterior accents, and sporty styling cues that set it apart from standard trims. Its sleek proportions, LED lighting signature, and sculpted profile give it a dynamic and elegant road presence.