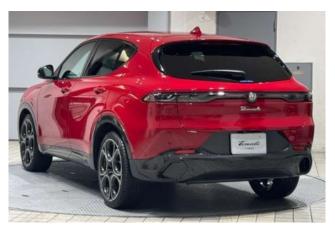

#### **Exterior:**

This special edition Tonale is finished in **Alfa Red**, a classic and vibrant color that embodies Alfa Romeo's racing heritage and bold design language. The exterior

features exclusive 'telephone dial' alloy wheels, black exterior accents, and sporty styling cues that set it apart from standard trims. Its sleek proportions, LED lighting signature, and sculpted profile give it a dynamic and elegant road presence.