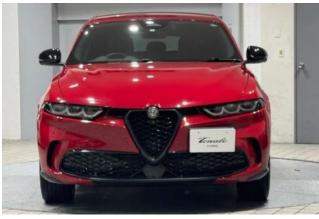

#### **Exterior:**

This special edition Tonale is finished in **Alfa Red**, a classic and vibrant color that embodies Alfa Romeo's racing heritage and bold design language. The exterior

features exclusive 'telephone dial' alloy wheels, black exterior accents, and sporty styling cues that set it apart from standard trims. Its sleek proportions, LED lighting signature, and sculpted profile give it a dynamic and elegant road presence.