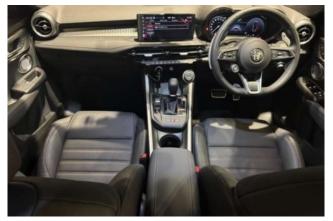

#### Comfort and Multimedia:

Inside the cabin, the Tonale Edizione Speciale is fully loaded with advanced features and premium materials. The digital cockpit includes a 12.3-inch instrument cluster and a 10.25-inch Uconnect 5 touchscreen with wireless Apple CarPlay and Android Auto. Climate control is automatic, and the infotainment system is intuitive and customizable. Other highlights include wireless phone charging and a premium sound system.

#### **Interior and Seats:**

The interior is dressed in elegant leather with heating and ventilation for the front seats, adding luxury to practicality. The ergonomically designed cabin provides ample space for passengers, and the rear seats fold to allow additional cargo flexibility. Attention to detail, soft-touch materials, and ambient lighting combine to create a refined atmosphere that matches the Tonale's upscale character.