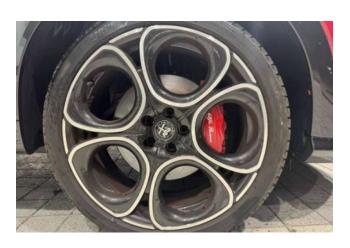

#### **Exterior:**

This special edition Tonale is finished in **Alfa Red**, a classic and vibrant color that embodies Alfa Romeo's racing heritage and bold design language. The exterior

features exclusive 'telephone dial' alloy wheels, black exterior accents, and sporty styling cues that set it apart from standard trims. Its sleek proportions, LED lighting signature, and sculpted profile give it a dynamic and elegant road presence.