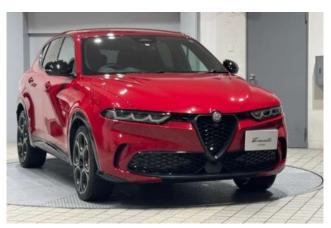

#### **Exterior:**

This special edition Tonale is finished in **Alfa Red**, a classic and vibrant color that embodies Alfa Romeo's racing heritage and bold design language. The exterior

features exclusive 'telephone dial' alloy wheels, black exterior accents, and sporty styling cues that set it apart from standard trims. Its sleek proportions, LED lighting signature, and sculpted profile give it a dynamic and elegant road presence.