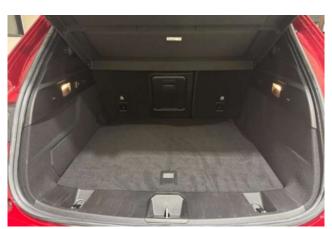

#### **Interior and Seats:**

The interior is dressed in elegant leather with heating and ventilation for the front seats, adding luxury to practicality. The ergonomically designed cabin provides ample space for passengers, and the rear seats fold to allow additional cargo flexibility. Attention to detail, soft-touch materials, and ambient lighting combine to create a refined atmosphere that matches the Tonale's upscale character.