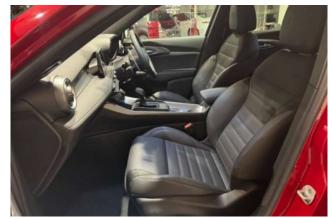

#### **Interior and Seats:**

The interior is dressed in elegant leather with heating and ventilation for the front seats, adding luxury to practicality. The ergonomically designed cabin provides ample space for passengers, and the rear seats fold to allow additional cargo flexibility. Attention to detail, soft-touch materials, and ambient lighting combine to create a refined atmosphere that matches the Tonale's upscale character.