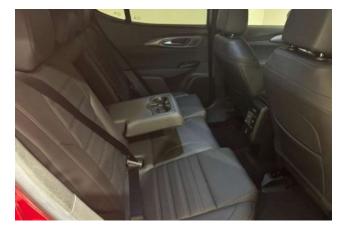

#### **Interior and Seats:**

The interior is dressed in elegant leather with heating and ventilation for the front seats, adding luxury to practicality. The ergonomically designed cabin provides ample space for passengers, and the rear seats fold to allow additional cargo flexibility. Attention to detail, soft-touch materials, and ambient lighting combine to create a refined atmosphere that matches the Tonale's upscale character.