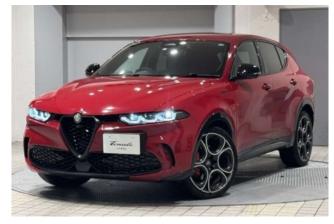

#### **Exterior:**

This special edition Tonale is finished in **Alfa Red**, a classic and vibrant color that embodies Alfa Romeo's racing heritage and bold design language. The exterior

features exclusive 'telephone dial' alloy wheels, black exterior accents, and sporty styling cues that set it apart from standard trims. Its sleek proportions, LED lighting signature, and sculpted profile give it a dynamic and elegant road presence.