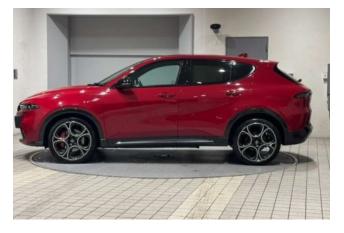

#### **Exterior:**

This special edition Tonale is finished in **Alfa Red**, a classic and vibrant color that embodies Alfa Romeo's racing heritage and bold design language. The exterior

features exclusive 'telephone dial' alloy wheels, black exterior accents, and sporty styling cues that set it apart from standard trims. Its sleek proportions, LED lighting signature, and sculpted profile give it a dynamic and elegant road presence.