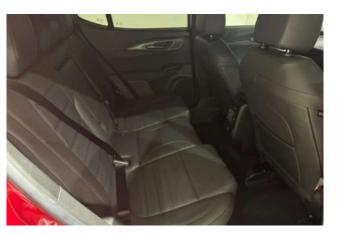

#### **Interior and Seats:**

The interior is dressed in elegant leather with heating and ventilation for the front seats, adding luxury to practicality. The ergonomically designed cabin provides ample space for passengers, and the rear seats fold to allow additional cargo flexibility. Attention to detail, soft-touch materials, and ambient lighting combine to create a refined atmosphere that matches the Tonale's upscale character.