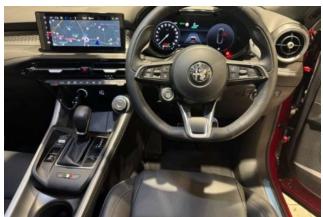

#### Comfort and Multimedia:

Inside the cabin, the Tonale Edizione Speciale is fully loaded with advanced features and premium materials. The digital cockpit includes a 12.3-inch instrument cluster and a 10.25-inch Uconnect 5 touchscreen with wireless Apple CarPlay and Android Auto. Climate control is automatic, and the infotainment system is intuitive and customizable. Other highlights include wireless phone charging and a premium sound system.