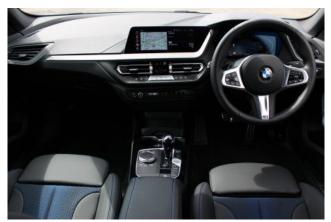

**Comfortable Equipment:** Air conditioners and coolers, car navigation system with HDD, music player connection support, ETC, display audio system compatible with Apple CarPlay and Android Auto, and dash cam.

**Interior:** Keyless entry, smart key, power windows, electric seats, heated seats, and leather upholstery.

**Exterior:** LED headlights, front fog lamps, sunroof/glass roof, aluminum wheels, and aerodynamic enhancements.