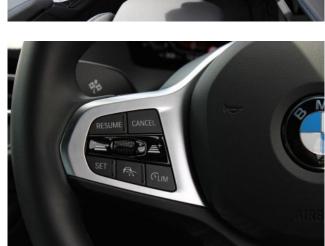

## BMW 2 Series 218i Play

**Safety Equipment:** Power steering, ABS, adaptive cruise control, lane-keeping assist, parking assist, collision mitigation brakes, anti-theft devices, obstacle sensors, airbags (driver/passenger/side/curtain), camera (front/side/back), blind spot monitoring, skid prevention device, idling stop, and automatic high beams.