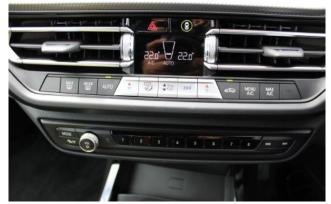

**Comfortable Equipment:** Air conditioners and coolers, car navigation system with HDD, music player connection support, ETC, display audio system compatible with Apple CarPlay and Android Auto, and dash cam.