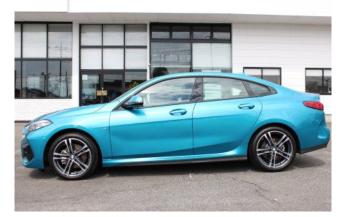

## **BMW 2 series , 2024**

## **Specifications:**

ID: WXS-373 Final Price: 36000.00 EUR Interior Color: Black Number of Seats: 5 Steering Side: Right Condition: New

※ 891 km
※ 1.5 l
※ 2WD
※ Petrol
※ A/T

🖨 Sedan