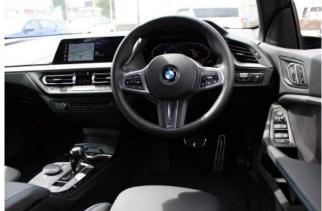

**Comfortable Equipment:** Air conditioners and coolers, car navigation system with HDD, music player connection support, ETC, display audio system compatible with Apple CarPlay and Android Auto, and dash cam.

**Interior:** Keyless entry, smart key, power windows, electric seats, heated seats, and leather upholstery.

**Exterior:** LED headlights, front fog lamps, sunroof/glass roof, aluminum wheels, and aerodynamic enhancements.