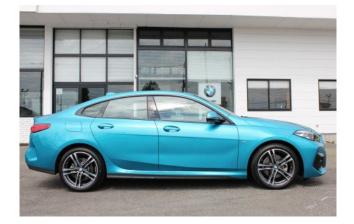

**Interior:** Keyless entry, smart key, power windows, electric seats, heated seats, and leather upholstery.

**Exterior:** LED headlights, front fog lamps, sunroof/glass roof, aluminum wheels, and aerodynamic enhancements.