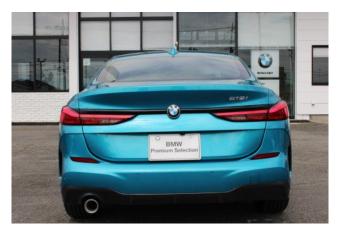

## **BMW 2 series , 2024**

## **Specifications:**

ID: WXS-373 Final Price: 36000.00 EUR Interior Color: Black Number of Seats: 5 Steering Side: Right Condition: New

※ 891 km
※ 1.5 l
※ 2WD
※ Petrol
※ A/T

🖨 Sedan