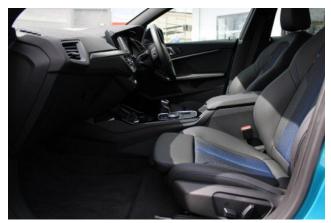

**Interior:** Keyless entry, smart key, power windows, electric seats, heated seats, and leather upholstery.

**Exterior:** LED headlights, front fog lamps, sunroof/glass roof, aluminum wheels, and aerodynamic enhancements.