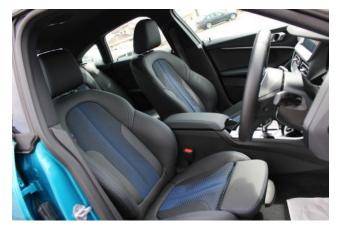

**Interior:** Keyless entry, smart key, power windows, electric seats, heated seats, and leather upholstery.

**Exterior:** LED headlights, front fog lamps, sunroof/glass roof, aluminum wheels, and aerodynamic enhancements.