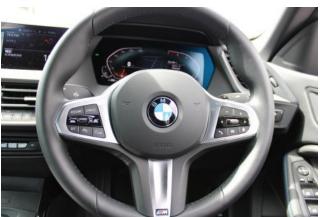

## BMW 2 Series 218i Play

**Safety Equipment:** Power steering, ABS, adaptive cruise control, lane-keeping assist, parking assist, collision mitigation brakes, anti-theft devices, obstacle sensors, airbags (driver/passenger/side/curtain), camera (front/side/back), blind spot monitoring, skid prevention device, idling stop, and automatic high beams.