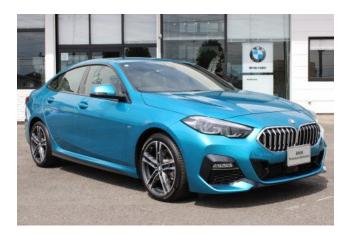

## **Specifications:**

ID: WXS-373 Final Price: 36000.00 EUR Interior Color: Black Number of Seats: 5 Steering Side: Right Condition: New

※ 891 km
※ 1.5 l
※ 2WD
※ Petrol
※ A/T

🖨 Sedan