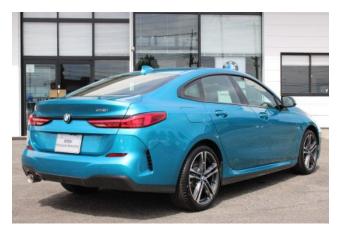

## **BMW 2 series , 2024**

## **Specifications:**

ID: WXS-373 Final Price: 36000.00 EUR Interior Color: Black Number of Seats: 5 Steering Side: Right Condition: New

※ 891 km
※ 1.5 l
※ 2WD
※ Petrol
※ A/T

🖨 Sedan