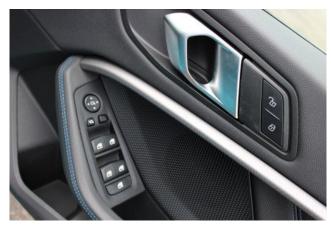

**Interior:** Keyless entry, smart key, power windows, electric seats, heated seats, and leather upholstery.

**Exterior:** LED headlights, front fog lamps, sunroof/glass roof, aluminum wheels, and aerodynamic enhancements.