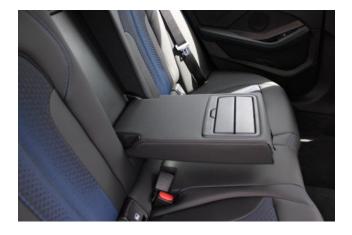

**Interior:** Keyless entry, smart key, power windows, electric seats, heated seats, and leather upholstery.

**Exterior:** LED headlights, front fog lamps, sunroof/glass roof, aluminum wheels, and aerodynamic enhancements.