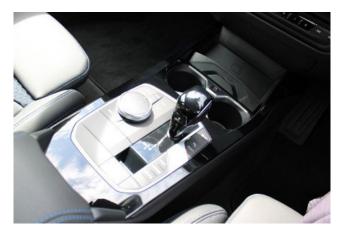

**Interior:** Keyless entry, smart key, power windows, electric seats, heated seats, and leather upholstery.

**Exterior:** LED headlights, front fog lamps, sunroof/glass roof, aluminum wheels, and aerodynamic enhancements.