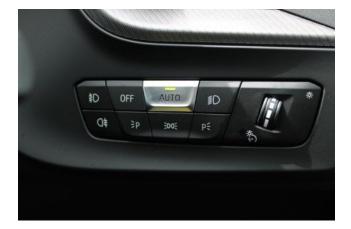

## BMW 2 Series 218i Play

**Safety Equipment:** Power steering, ABS, adaptive cruise control, lane-keeping assist, parking assist, collision mitigation brakes, anti-theft devices, obstacle sensors, airbags (driver/passenger/side/curtain), camera (front/side/back), blind spot monitoring, skid prevention device, idling stop, and automatic high beams.