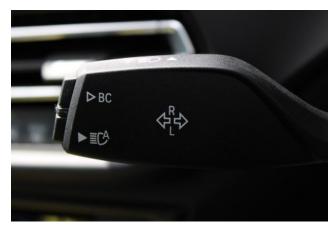

## BMW 2 Series 218i Play

**Safety Equipment:** Power steering, ABS, adaptive cruise control, lane-keeping assist, parking assist, collision mitigation brakes, anti-theft devices, obstacle sensors, airbags (driver/passenger/side/curtain), camera (front/side/back), blind spot monitoring, skid prevention device, idling stop, and automatic high beams.