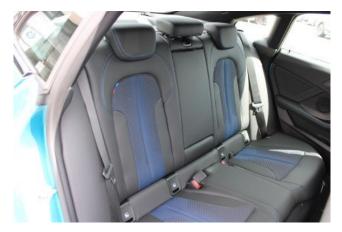

**Interior:** Keyless entry, smart key, power windows, electric seats, heated seats, and leather upholstery.

**Exterior:** LED headlights, front fog lamps, sunroof/glass roof, aluminum wheels, and aerodynamic enhancements.