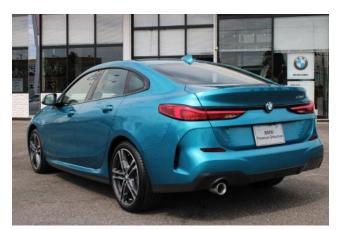

## **BMW 2 series , 2024**

## **Specifications:**

ID: WXS-373 Final Price: 36000.00 EUR Interior Color: Black Number of Seats: 5 Steering Side: Right Condition: New

※ 891 km
※ 1.5 l
※ 2WD
※ Petrol
※ A/T

🖨 Sedan