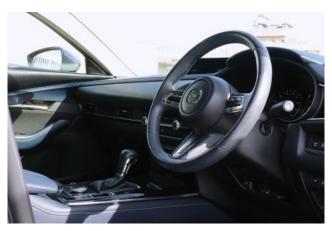

## Mazda CX-30 SkyActiv G - 156HP

Equipped with alloy wheels, adaptive cruise control, keyless entry, rearview camera, Start/Stop system, folding mirrors, parking sensors, and a 360° camera. The interior supports Android Auto and Apple CarPlay.