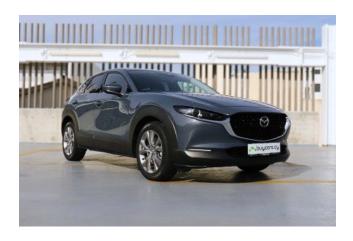

## Mazda CX-30, 2021

## Mazda CX-30 SkyActiv G - 156HP

Equipped with alloy wheels, adaptive cruise control, keyless entry, rearview camera, Start/Stop system, folding mirrors, parking sensors, and a 360° camera. The interior supports Android Auto and Apple CarPlay.