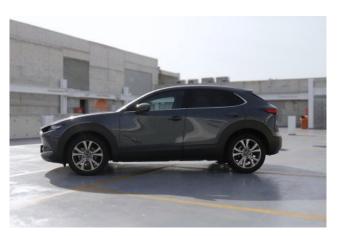

## Mazda CX-30, 2021

## Mazda CX-30 SkyActiv G - 156HP

Equipped with alloy wheels, adaptive cruise control, keyless entry, rearview camera, Start/Stop system, folding mirrors, parking sensors, and a 360° camera. The interior supports Android Auto and Apple CarPlay.