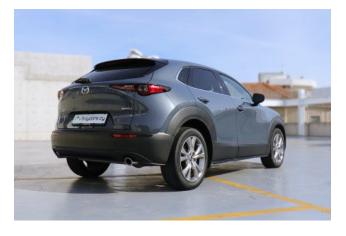

## Mazda CX-30, 2021

## Mazda CX-30 SkyActiv G - 156HP

Equipped with alloy wheels, adaptive cruise control, keyless entry, rearview camera, Start/Stop system, folding mirrors, parking sensors, and a 360° camera. The interior supports Android Auto and Apple CarPlay.