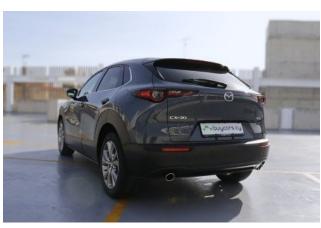

## Mazda CX-30, 2021

## Mazda CX-30 SkyActiv G - 156HP

Equipped with alloy wheels, adaptive cruise control, keyless entry, rearview camera, Start/Stop system, folding mirrors, parking sensors, and a 360° camera. The interior supports Android Auto and Apple CarPlay.