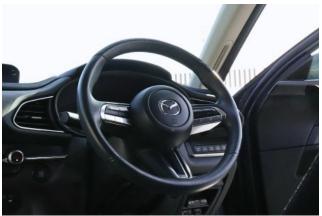

## Mazda CX-30 SkyActiv G - 156HP

Equipped with alloy wheels, adaptive cruise control, keyless entry, rearview camera, Start/Stop system, folding mirrors, parking sensors, and a 360° camera. The interior supports Android Auto and Apple CarPlay.