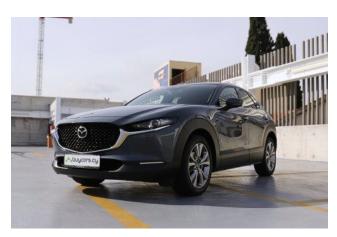

## Mazda CX-30, 2021

## Mazda CX-30 SkyActiv G - 156HP

Equipped with alloy wheels, adaptive cruise control, keyless entry, rearview camera, Start/Stop system, folding mirrors, parking sensors, and a 360° camera. The interior supports Android Auto and Apple CarPlay.

## **Specifications:**

ID: VKR-200

Final Price: 21900.00 EUR

Interior Color: Black Number of Seats: 5 Steering Side: Right

Condition: New

Number of Owners: 1

<sup>6</sup> 2.0 Ⅰ

② 2WD