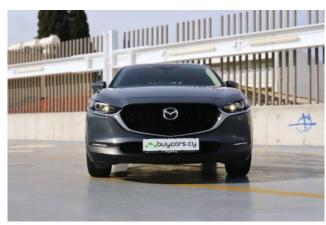

## Mazda CX-30, 2021

## Mazda CX-30 SkyActiv G - 156HP

Equipped with alloy wheels, adaptive cruise control, keyless entry, rearview camera, Start/Stop system, folding mirrors, parking sensors, and a 360° camera. The interior supports Android Auto and Apple CarPlay.