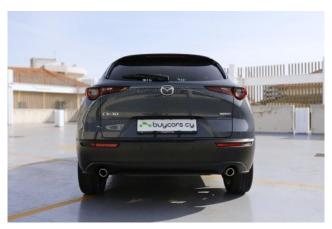

## Mazda CX-30, 2021

## Mazda CX-30 SkyActiv G - 156HP

Equipped with alloy wheels, adaptive cruise control, keyless entry, rearview camera, Start/Stop system, folding mirrors, parking sensors, and a 360° camera. The interior supports Android Auto and Apple CarPlay.