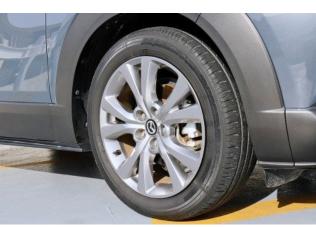

## Mazda CX-30 SkyActiv G - 156HP

Equipped with alloy wheels, adaptive cruise control, keyless entry, rearview camera, Start/Stop system, folding mirrors, parking sensors, and a 360° camera. The interior supports Android Auto and Apple CarPlay.