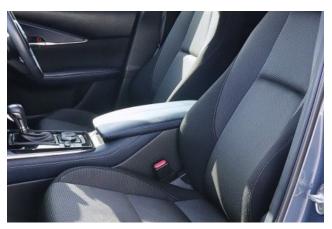

## Mazda CX-30 SkyActiv G - 156HP

Equipped with alloy wheels, adaptive cruise control, keyless entry, rearview camera, Start/Stop system, folding mirrors, parking sensors, and a 360° camera. The interior supports Android Auto and Apple CarPlay.

## **Specifications:**

ID: VKR-200

Final Price: 21900.00 EUR

Interior Color: Black Number of Seats: 5 Steering Side: Right

Condition: New

Number of Owners: 1

<sup>6</sup> 2.0 Ⅰ

② 2WD