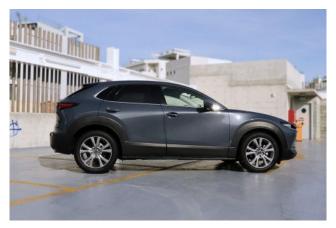

## Mazda CX-30, 2021

## Mazda CX-30 SkyActiv G - 156HP

Equipped with alloy wheels, adaptive cruise control, keyless entry, rearview camera, Start/Stop system, folding mirrors, parking sensors, and a 360° camera. The interior supports Android Auto and Apple CarPlay.