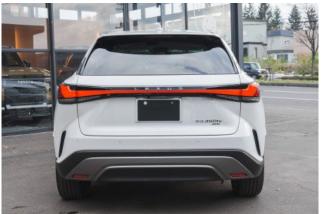

#### **Exterior:**

Adaptive LED headlights, front fog lamps, sunroof/glass roof, aluminum wheels.