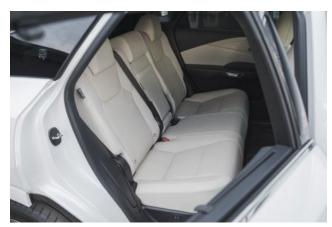

#### Interior:

Keyless entry, smart key, power windows, electric seats, seat air conditioner, heated seats, leather seats.