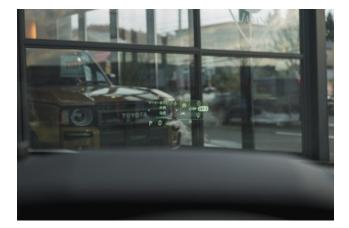

#### Safety Equipment:

Power steering, ABS, adaptive cruise control, lane keep assist, collision mitigation brakes, parking assist, accelerator misapplication prevention, obstacle sensor, airbags (driver/passenger/side/curtain), all-around camera, blind spot/rear traffic monitor, skid prevention device, idling stop, anti-theft devices, automatic high beam.