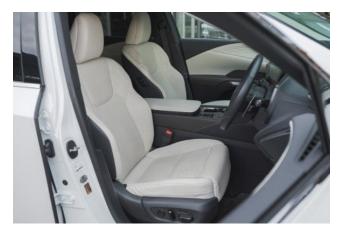

#### Interior:

Keyless entry, smart key, power windows, electric seats, seat air conditioner, heated seats, leather seats.