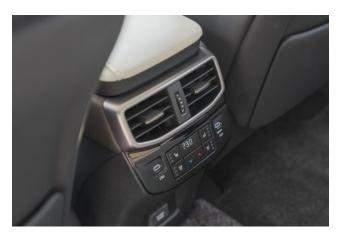

### **Comfortable Equipment:**

Air conditioners and coolers, dual-zone air conditioner, navigation with memory, fullsegment TV, music player connection, ETC, 1500W power supply, display audio (Apple CarPlay, Android Auto), cold weather specifications.

#### Interior:

Keyless entry, smart key, power windows, electric seats, seat air conditioner, heated seats, leather seats.