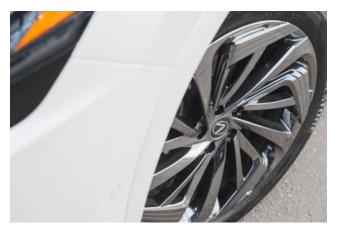

#### **Exterior:**

Adaptive LED headlights, front fog lamps, sunroof/glass roof, aluminum wheels.