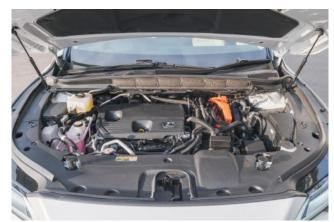

accelerator misapplication prevention, obstacle sensor, airbags (driver/passenger/side/curtain), all-around camera, blind spot/rear traffic monitor, skid prevention device, idling stop, anti-theft devices, automatic high beam.

### **Comfortable Equipment:**

Air conditioners and coolers, dual-zone air conditioner, navigation with memory, fullsegment TV, music player connection, ETC, 1500W power supply, display audio (Apple CarPlay, Android Auto), cold weather specifications.

#### Interior:

Keyless entry, smart key, power windows, electric seats, seat air conditioner, heated seats, leather seats.

#### **Exterior:**

Adaptive LED headlights, front fog lamps, sunroof/glass roof, aluminum wheels.

## **Specifications:**

🖨 SUV