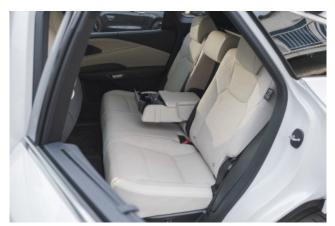

#### Interior:

Keyless entry, smart key, power windows, electric seats, seat air conditioner, heated seats, leather seats.