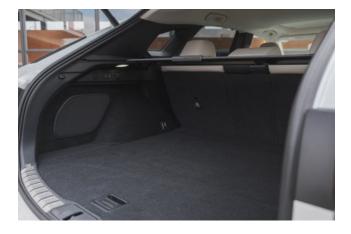

rking assist, accelerator misapplication prevention, obstacle sensor, airbags (driver/passenger/side/curtain), all-around camera, blind spot/rear traffic monitor, skid prevention device, idling stop, anti-theft devices, automatic high beam.

### **Comfortable Equipment:**

Air conditioners and coolers, dual-zone air conditioner, navigation with memory, fullsegment TV, music player connection, ETC, 1500W power supply, display audio (Apple CarPlay, Android Auto), cold weather specifications.

#### Interior:

Keyless entry, smart key, power windows, electric seats, seat air conditioner, heated seats, leather seats.

#### **Exterior:**

Adaptive LED headlights, front fog lamps, sunroof/glass roof, aluminum wheels.

## **Specifications:**

🖨 SUV