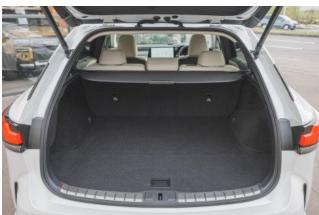

, parking assist, accelerator misapplication prevention, obstacle sensor, airbags (driver/passenger/side/curtain), all-around camera, blind spot/rear traffic monitor, skid prevention device, idling stop, anti-theft devices, automatic high beam.

### **Comfortable Equipment:**

Air conditioners and coolers, dual-zone air conditioner, navigation with memory, fullsegment TV, music player connection, ETC, 1500W power supply, display audio (Apple CarPlay, Android Auto), cold weather specifications.

#### Interior:

Keyless entry, smart key, power windows, electric seats, seat air conditioner, heated seats, leather seats.

#### **Exterior:**

Adaptive LED headlights, front fog lamps, sunroof/glass roof, aluminum wheels.

## **Specifications:**

🖨 SUV