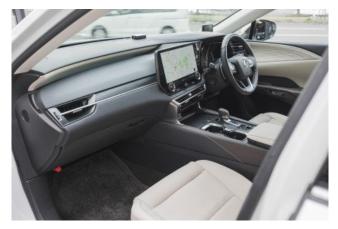

### **Comfortable Equipment:**

Air conditioners and coolers, dual-zone air conditioner, navigation with memory, fullsegment TV, music player connection, ETC, 1500W power supply, display audio (Apple CarPlay, Android Auto), cold weather specifications.