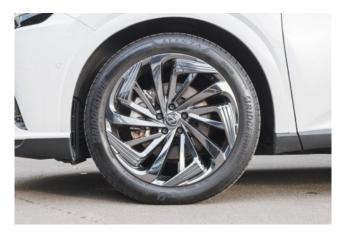

#### **Exterior:**

Adaptive LED headlights, front fog lamps, sunroof/glass roof, aluminum wheels.