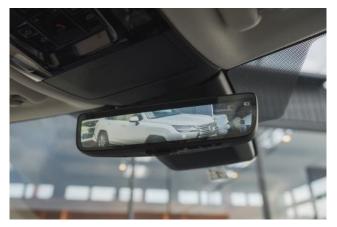

#### Safety Equipment:

Power steering, ABS, adaptive cruise control, lane keep assist, collision mitigation brakes, parking assist, accelerator misapplication prevention, obstacle sensor, airbags (driver/passenger/side/curtain), all-around camera, blind spot/rear traffic monitor, skid prevention device, idling stop, anti-theft devices, automatic high beam.