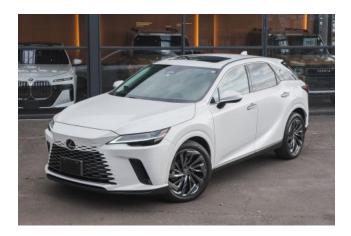

#### **Exterior:**

Adaptive LED headlights, front fog lamps, sunroof/glass roof, aluminum wheels.

## **Specifications:**

🖨 SUV