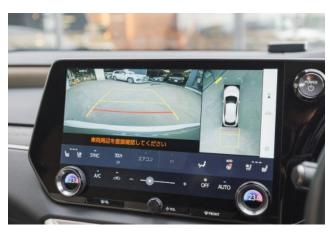

#### Safety Equipment:

Power steering, ABS, adaptive cruise control, lane keep assist, collision mitigation brakes, parking assist, accelerator misapplication prevention, obstacle sensor, airbags (driver/passenger/side/curtain), all-around camera, blind spot/rear traffic monitor, skid prevention device, idling stop, anti-theft devices, automatic high beam.