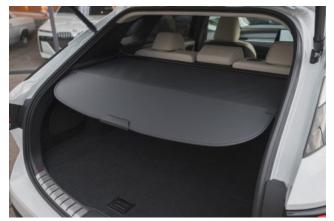

ing assist, accelerator misapplication prevention, obstacle sensor, airbags (driver/passenger/side/curtain), all-around camera, blind spot/rear traffic monitor, skid prevention device, idling stop, anti-theft devices, automatic high beam.

### **Comfortable Equipment:**

Air conditioners and coolers, dual-zone air conditioner, navigation with memory, fullsegment TV, music player connection, ETC, 1500W power supply, display audio (Apple CarPlay, Android Auto), cold weather specifications.

#### Interior:

Keyless entry, smart key, power windows, electric seats, seat air conditioner, heated seats, leather seats.

#### **Exterior:**

Adaptive LED headlights, front fog lamps, sunroof/glass roof, aluminum wheels.

## **Specifications:**

🖨 SUV