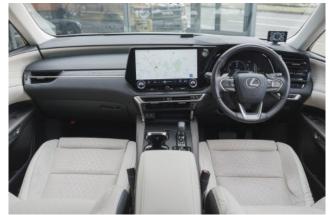

### **Comfortable Equipment:**

Air conditioners and coolers, dual-zone air conditioner, navigation with memory, fullsegment TV, music player connection, ETC, 1500W power supply, display audio (Apple CarPlay, Android Auto), cold weather specifications.

#### Interior:

Keyless entry, smart key, power windows, electric seats, seat air conditioner, heated seats, leather seats.