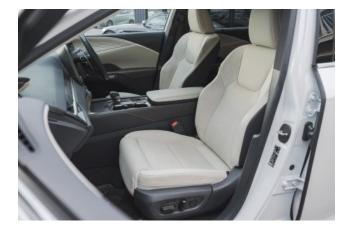

#### Interior:

Keyless entry, smart key, power windows, electric seats, seat air conditioner, heated seats, leather seats.