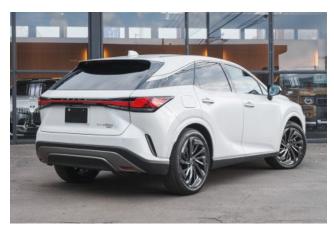

#### **Exterior:**

Adaptive LED headlights, front fog lamps, sunroof/glass roof, aluminum wheels.

## **Specifications:**

🖨 SUV