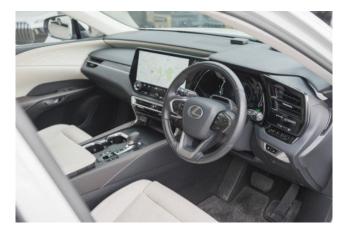

### **Comfortable Equipment:**

Air conditioners and coolers, dual-zone air conditioner, navigation with memory, fullsegment TV, music player connection, ETC, 1500W power supply, display audio (Apple CarPlay, Android Auto), cold weather specifications.

#### Interior:

Keyless entry, smart key, power windows, electric seats, seat air conditioner, heated seats, leather seats.