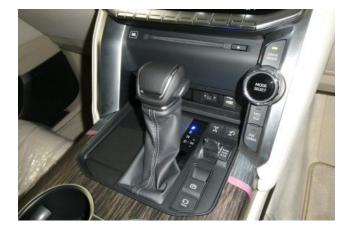

## Toyota Land Cruiser 300 3.5 ZX

Power Steering / ABS / Support Car / Collision Mitigation Brakes / Adaptive Cruise Control / Lane Keep Assist / Parking Assist / Obstacle Sensor / Airbags: Driver / Passenger / Side / Curtain / All-around Camera / Camera: Front / Side / Back / Skid Prevention Device / Hill Descent Control / Idling Stop / Anti-theft Devices / Automatic High Beam / Air Conditioners And Coolers / Double Air Conditioner / Car Navigation: Memory Etc. / TV: Full-Segment / Video: DVD / Blu-ray / Audio: CD / ETC / Dash Cam / Display Audio (Apple CarPlay, Android Auto, etc.) / Keyless / Smart Key / Power Windows / Rear Seat Monitor / 3-row Seating / Electric Seats / Seat Air Conditioner / Heated Seats / Leather Seats / LED, Adaptive Headlights / Front Fog Lamps / Sunroof / Glass Roof / Aluminum Wheels / Roof Rails.