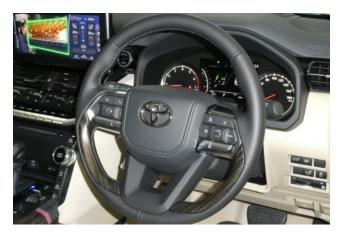

## Toyota Land Cruiser 300 3.5 ZX

Power Steering / ABS / Support Car / Collision Mitigation Brakes / Adaptive Cruise Control / Lane Keep Assist / Parking Assist / Obstacle Sensor / Airbags: Driver / Passenger / Side / Curtain / All-around Camera / Camera: Front / Side / Back / Skid Prevention Device / Hill Descent Control / Idling Stop / Anti-theft Devices / Automatic High Beam / Air Conditioners And Coolers / Double Air Conditioner / Car Navigation: Memory Etc. / TV: Full-Segment / Video: DVD / Blu-ray / Audio: CD / ETC / Dash Cam / Display Audio (Apple CarPlay, Android Auto, etc.) / Keyless / Smart Key / Power Windows / Rear Seat Monitor / 3-row Seating / Electric Seats / Seat Air Conditioner / Heated Seats / Leather Seats / LED, Adaptive Headlights / Front Fog Lamps / Sunroof / Glass Roof / Aluminum Wheels / Roof Rails.