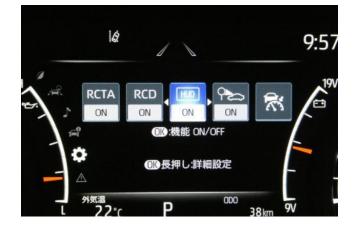

## Toyota Land Cruiser 300 3.5 ZX

Power Steering / ABS / Support Car / Collision Mitigation Brakes / Adaptive Cruise Control / Lane Keep Assist / Parking Assist / Obstacle Sensor / Airbags: Driver / Passenger / Side / Curtain / All-around Camera / Camera: Front / Side / Back / Skid Prevention Device / Hill Descent Control / Idling Stop / Anti-theft Devices / Automatic High Beam / Air Conditioners And Coolers / Double Air Conditioner / Car Navigation: Memory Etc. / TV: Full-Segment / Video: DVD / Blu-ray / Audio: CD / ETC / Dash Cam / Display Audio (Apple CarPlay, Android Auto, etc.) / Keyless / Smart Key / Power Windows / Rear Seat Monitor / 3-row Seating / Electric Seats / Seat Air Conditioner / Heated Seats / Leather Seats / LED, Adaptive Headlights / Front Fog Lamps / Sunroof / Glass Roof / Aluminum Wheels / Roof Rails.