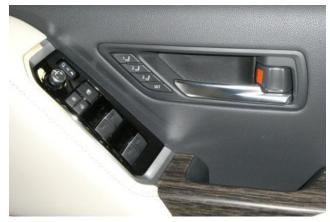

## Toyota Land Cruiser 300 3.5 ZX

Power Steering / ABS / Support Car / Collision Mitigation Brakes / Adaptive Cruise Control / Lane Keep Assist / Parking Assist / Obstacle Sensor / Airbags: Driver / Passenger / Side / Curtain / All-around Camera / Camera: Front / Side / Back / Skid Prevention Device / Hill Descent Control / Idling Stop / Anti-theft Devices / Automatic High Beam / Air Conditioners And Coolers / Double Air Conditioner / Car Navigation: Memory Etc. / TV: Full-Segment / Video: DVD / Blu-ray / Audio: CD / ETC / Dash Cam / Display Audio (Apple CarPlay, Android Auto, etc.) / Keyless / Smart Key / Power Windows / Rear Seat Monitor / 3-row Seating / Electric Seats / Seat Air Conditioner / Heated Seats / Leather Seats / LED, Adaptive Headlights / Front Fog Lamps / Sunroof / Glass Roof / Aluminum Wheels / Roof Rails.