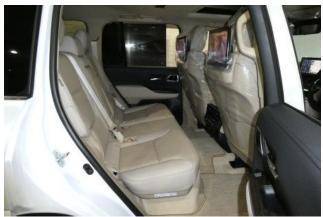

## Toyota Land Cruiser 300 3.5 ZX

Power Steering / ABS / Support Car / Collision Mitigation Brakes / Adaptive Cruise Control / Lane Keep Assist / Parking Assist / Obstacle Sensor / Airbags: Driver / Passenger / Side / Curtain / All-around Camera / Camera: Front / Side / Back / Skid Prevention Device / Hill Descent Control / Idling Stop / Anti-theft Devices / Automatic High Beam / Air Conditioners And Coolers / Double Air Conditioner / Car Navigation: Memory Etc. / TV: Full-Segment / Video: DVD / Blu-ray / Audio: CD / ETC / Dash Cam / Display Audio (Apple CarPlay, Android Auto, etc.) / Keyless / Smart Key / Power Windows / Rear Seat Monitor / 3-row Seating / Electric Seats / Seat Air Conditioner / Heated Seats / Leather Seats / LED, Adaptive Headlights / Front Fog Lamps / Sunroof / Glass Roof / Aluminum Wheels / Roof Rails.

## **Specifications:**

ID: SEH-356 Final Price: 100000.00 EUR Interior Color: White Number of Seats: 7 Steering Side: Right Condition: New 38 km 38 km 34 I 34 I 400 400

Petrol

ீட் A/T

⇔ suv