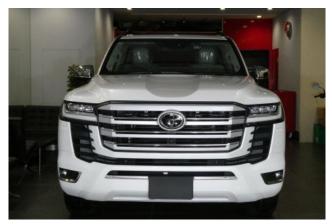

## Toyota Land Cruiser 300, 2024

## Toyota Land Cruiser 300 3.5 ZX

Power Steering / ABS / Support Car / Collision Mitigation Brakes / Adaptive Cruise Control / Lane Keep Assist / Parking Assist / Obstacle Sensor / Airbags: Driver / Passenger / Side / Curtain / All-around Camera / Camera: Front / Side / Back / Skid Prevention Device / Hill Descent Control / Idling Stop / Anti-theft Devices / Automatic High Beam / Air Conditioners And Coolers / Double Air Conditioner / Car Navigation: Memory Etc. / TV: Full-Segment / Video: DVD / Blu-ray / Audio: CD / ETC / Dash Cam / Display Audio (Apple CarPlay, Android Auto, etc.) / Keyless / Smart Key / Power Windows / Rear Seat Monitor / 3-row Seating / Electric Seats / Seat Air Conditioner / Heated Seats / Leather Seats / LED, Adaptive Headlights / Front Fog Lamps / Sunroof / Glass Roof / Aluminum Wheels / Roof Rails.