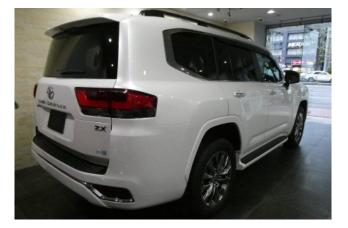

## Toyota Land Cruiser 300, 2024

## Toyota Land Cruiser 300 3.5 ZX

Power Steering / ABS / Support Car / Collision Mitigation Brakes / Adaptive Cruise Control / Lane Keep Assist / Parking Assist / Obstacle Sensor / Airbags: Driver / Passenger / Side / Curtain / All-around Camera / Camera: Front / Side / Back / Skid Prevention Device / Hill Descent Control / Idling Stop / Anti-theft Devices / Automatic High Beam / Air Conditioners And Coolers / Double Air Conditioner / Car Navigation: Memory Etc. / TV: Full-Segment / Video: DVD / Blu-ray / Audio: CD / ETC / Dash Cam / Display Audio (Apple CarPlay, Android Auto, etc.) / Keyless / Smart Key / Power Windows / Rear Seat Monitor / 3-row Seating / Electric Seats / Seat Air Conditioner / Heated Seats / Leather Seats / LED, Adaptive Headlights / Front Fog Lamps / Sunroof / Glass Roof / Aluminum Wheels / Roof Rails.