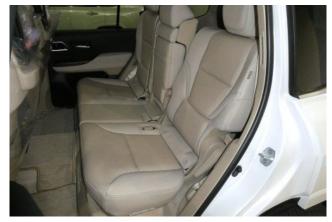

## Toyota Land Cruiser 300 3.5 ZX

Power Steering / ABS / Support Car / Collision Mitigation Brakes / Adaptive Cruise Control / Lane Keep Assist / Parking Assist / Obstacle Sensor / Airbags: Driver / Passenger / Side / Curtain / All-around Camera / Camera: Front / Side / Back / Skid Prevention Device / Hill Descent Control / Idling Stop / Anti-theft Devices / Automatic High Beam / Air Conditioners And Coolers / Double Air Conditioner / Car Navigation: Memory Etc. / TV: Full-Segment / Video: DVD / Blu-ray / Audio: CD / ETC / Dash Cam / Display Audio (Apple CarPlay, Android Auto, etc.) / Keyless / Smart Key / Power Windows / Rear Seat Monitor / 3-row Seating / Electric Seats / Seat Air Conditioner / Heated Seats / Leather Seats / LED, Adaptive Headlights / Front Fog Lamps / Sunroof / Glass Roof / Aluminum Wheels / Roof Rails.

## **Specifications:**

ID: SEH-356 Final Price: 100000.00 EUR Interior Color: White Number of Seats: 7 Steering Side: Right Condition: New 38 km 38 km 34 I 34 I 400 400

Petrol

ீட் A/T

⇔ suv