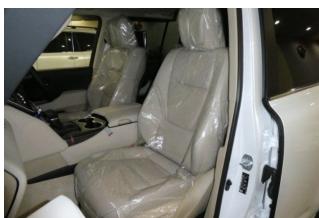

## Toyota Land Cruiser 300 3.5 ZX

Power Steering / ABS / Support Car / Collision Mitigation Brakes / Adaptive Cruise Control / Lane Keep Assist / Parking Assist / Obstacle Sensor / Airbags: Driver / Passenger / Side / Curtain / All-around Camera / Camera: Front / Side / Back / Skid Prevention Device / Hill Descent Control / Idling Stop / Anti-theft Devices / Automatic High Beam / Air Conditioners And Coolers / Double Air Conditioner / Car Navigation: Memory Etc. / TV: Full-Segment / Video: DVD / Blu-ray / Audio: CD / ETC / Dash Cam / Display Audio (Apple CarPlay, Android Auto, etc.) / Keyless / Smart Key / Power Windows / Rear Seat Monitor / 3-row Seating / Electric Seats / Seat Air Conditioner / Heated Seats / Leather Seats / LED, Adaptive Headlights / Front Fog Lamps / Sunroof / Glass Roof / Aluminum Wheels / Roof Rails.

## **Specifications:**

ID: SEH-356 Final Price: 100000.00 EUR Interior Color: White Number of Seats: 7 Steering Side: Right Condition: New 38 km 38 km 34 I 34 I 400 400

Petrol

ீட் A/T

⇔ suv