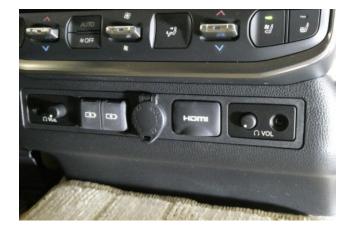

## Toyota Land Cruiser 300 3.5 ZX

Power Steering / ABS / Support Car / Collision Mitigation Brakes / Adaptive Cruise Control / Lane Keep Assist / Parking Assist / Obstacle Sensor / Airbags: Driver / Passenger / Side / Curtain / All-around Camera / Camera: Front / Side / Back / Skid Prevention Device / Hill Descent Control / Idling Stop / Anti-theft Devices / Automatic High Beam / Air Conditioners And Coolers / Double Air Conditioner / Car Navigation: Memory Etc. / TV: Full-Segment / Video: DVD / Blu-ray / Audio: CD / ETC / Dash Cam / Display Audio (Apple CarPlay, Android Auto, etc.) / Keyless / Smart Key / Power Windows / Rear Seat Monitor / 3-row Seating / Electric Seats / Seat Air Conditioner / Heated Seats / Leather Seats / LED, Adaptive Headlights / Front Fog Lamps / Sunroof / Glass Roof / Aluminum Wheels / Roof Rails.