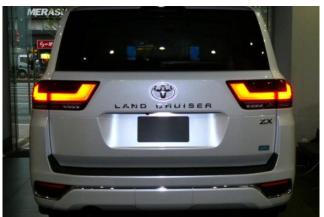

## Toyota Land Cruiser 300, 2024

## Toyota Land Cruiser 300 3.5 ZX

Power Steering / ABS / Support Car / Collision Mitigation Brakes / Adaptive Cruise Control / Lane Keep Assist / Parking Assist / Obstacle Sensor / Airbags: Driver / Passenger / Side / Curtain / All-around Camera / Camera: Front / Side / Back / Skid Prevention Device / Hill Descent Control / Idling Stop / Anti-theft Devices / Automatic High Beam / Air Conditioners And Coolers / Double Air Conditioner / Car Navigation: Memory Etc. / TV: Full-Segment / Video: DVD / Blu-ray / Audio: CD / ETC / Dash Cam / Display Audio (Apple CarPlay, Android Auto, etc.) / Keyless / Smart Key / Power Windows / Rear Seat Monitor / 3-row Seating / Electric Seats / Seat Air Conditioner / Heated Seats / Leather Seats / LED, Adaptive Headlights / Front Fog Lamps / Sunroof / Glass Roof / Aluminum Wheels / Roof Rails.