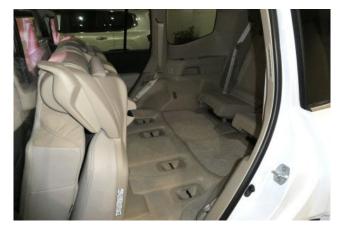

## Toyota Land Cruiser 300 3.5 ZX

Power Steering / ABS / Support Car / Collision Mitigation Brakes / Adaptive Cruise Control / Lane Keep Assist / Parking Assist / Obstacle Sensor / Airbags: Driver / Passenger / Side / Curtain / All-around Camera / Camera: Front / Side / Back / Skid Prevention Device / Hill Descent Control / Idling Stop / Anti-theft Devices / Automatic High Beam / Air Conditioners And Coolers / Double Air Conditioner / Car Navigation: Memory Etc. / TV: Full-Segment / Video: DVD / Blu-ray / Audio: CD / ETC / Dash Cam / Display Audio (Apple CarPlay, Android Auto, etc.) / Keyless / Smart Key / Power Windows / Rear Seat Monitor / 3-row Seating / Electric Seats / Seat Air Conditioner / Heated Seats / Leather Seats / LED, Adaptive Headlights / Front Fog Lamps / Sunroof / Glass Roof / Aluminum Wheels / Roof Rails.