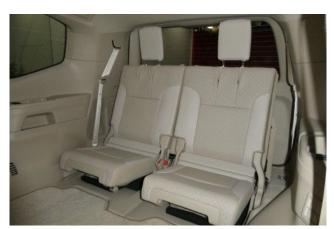

## Toyota Land Cruiser 300 3.5 ZX

Power Steering / ABS / Support Car / Collision Mitigation Brakes / Adaptive Cruise Control / Lane Keep Assist / Parking Assist / Obstacle Sensor / Airbags: Driver / Passenger / Side / Curtain / All-around Camera / Camera: Front / Side / Back / Skid Prevention Device / Hill Descent Control / Idling Stop / Anti-theft Devices / Automatic High Beam / Air Conditioners And Coolers / Double Air Conditioner / Car Navigation: Memory Etc. / TV: Full-Segment / Video: DVD / Blu-ray / Audio: CD / ETC / Dash Cam / Display Audio (Apple CarPlay, Android Auto, etc.) / Keyless / Smart Key / Power Windows / Rear Seat Monitor / 3-row Seating / Electric Seats / Seat Air Conditioner / Heated Seats / Leather Seats / LED, Adaptive Headlights / Front Fog Lamps / Sunroof / Glass Roof / Aluminum Wheels / Roof Rails.

## **Specifications:**

ID: SEH-356 Final Price: 100000.00 EUR Interior Color: White Number of Seats: 7 Steering Side: Right Condition: New 38 km 38 km 34 I 34 I 400 400

Petrol

ீட் A/T

⇔ suv