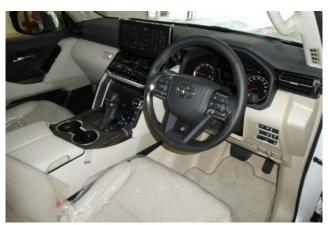

## Toyota Land Cruiser 300 3.5 ZX

Power Steering / ABS / Support Car / Collision Mitigation Brakes / Adaptive Cruise Control / Lane Keep Assist / Parking Assist / Obstacle Sensor / Airbags: Driver / Passenger / Side / Curtain / All-around Camera / Camera: Front / Side / Back / Skid Prevention Device / Hill Descent Control / Idling Stop / Anti-theft Devices / Automatic High Beam / Air Conditioners And Coolers / Double Air Conditioner / Car Navigation: Memory Etc. / TV: Full-Segment / Video: DVD / Blu-ray / Audio: CD / ETC / Dash Cam / Display Audio (Apple CarPlay, Android Auto, etc.) / Keyless / Smart Key / Power Windows / Rear Seat Monitor / 3-row Seating / Electric Seats / Seat Air Conditioner / Heated Seats / Leather Seats / LED, Adaptive Headlights / Front Fog Lamps / Sunroof / Glass Roof / Aluminum Wheels / Roof Rails.