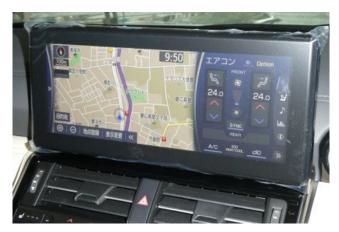

## Toyota Land Cruiser 300 3.5 ZX

Power Steering / ABS / Support Car / Collision Mitigation Brakes / Adaptive Cruise Control / Lane Keep Assist / Parking Assist / Obstacle Sensor / Airbags: Driver / Passenger / Side / Curtain / All-around Camera / Camera: Front / Side / Back / Skid Prevention Device / Hill Descent Control / Idling Stop / Anti-theft Devices / Automatic High Beam / Air Conditioners And Coolers / Double Air Conditioner / Car Navigation: Memory Etc. / TV: Full-Segment / Video: DVD / Blu-ray / Audio: CD / ETC / Dash Cam / Display Audio (Apple CarPlay, Android Auto, etc.) / Keyless / Smart Key / Power Windows / Rear Seat Monitor / 3-row Seating / Electric Seats / Seat Air Conditioner / Heated Seats / Leather Seats / LED, Adaptive Headlights / Front Fog Lamps / Sunroof / Glass Roof / Aluminum Wheels / Roof Rails.