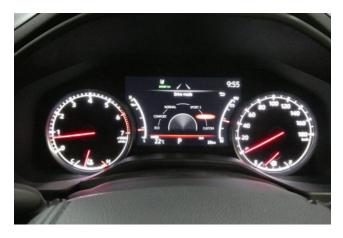

## Toyota Land Cruiser 300 3.5 ZX

Power Steering / ABS / Support Car / Collision Mitigation Brakes / Adaptive Cruise Control / Lane Keep Assist / Parking Assist / Obstacle Sensor / Airbags: Driver / Passenger / Side / Curtain / All-around Camera / Camera: Front / Side / Back / Skid Prevention Device / Hill Descent Control / Idling Stop / Anti-theft Devices / Automatic High Beam / Air Conditioners And Coolers / Double Air Conditioner / Car Navigation: Memory Etc. / TV: Full-Segment / Video: DVD / Blu-ray / Audio: CD / ETC / Dash Cam / Display Audio (Apple CarPlay, Android Auto, etc.) / Keyless / Smart Key / Power Windows / Rear Seat Monitor / 3-row Seating / Electric Seats / Seat Air Conditioner / Heated Seats / Leather Seats / LED, Adaptive Headlights / Front Fog Lamps / Sunroof / Glass Roof / Aluminum Wheels / Roof Rails.