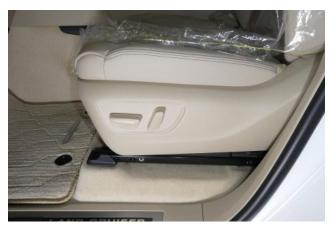

## Toyota Land Cruiser 300 3.5 ZX

Power Steering / ABS / Support Car / Collision Mitigation Brakes / Adaptive Cruise Control / Lane Keep Assist / Parking Assist / Obstacle Sensor / Airbags: Driver / Passenger / Side / Curtain / All-around Camera / Camera: Front / Side / Back / Skid Prevention Device / Hill Descent Control / Idling Stop / Anti-theft Devices / Automatic High Beam / Air Conditioners And Coolers / Double Air Conditioner / Car Navigation: Memory Etc. / TV: Full-Segment / Video: DVD / Blu-ray / Audio: CD / ETC / Dash Cam / Display Audio (Apple CarPlay, Android Auto, etc.) / Keyless / Smart Key / Power Windows / Rear Seat Monitor / 3-row Seating / Electric Seats / Seat Air Conditioner / Heated Seats / Leather Seats / LED, Adaptive Headlights / Front Fog Lamps / Sunroof / Glass Roof / Aluminum Wheels / Roof Rails.