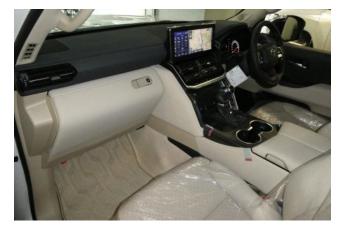

## Toyota Land Cruiser 300 3.5 ZX

Power Steering / ABS / Support Car / Collision Mitigation Brakes / Adaptive Cruise Control / Lane Keep Assist / Parking Assist / Obstacle Sensor / Airbags: Driver / Passenger / Side / Curtain / All-around Camera / Camera: Front / Side / Back / Skid Prevention Device / Hill Descent Control / Idling Stop / Anti-theft Devices / Automatic High Beam / Air Conditioners And Coolers / Double Air Conditioner / Car Navigation: Memory Etc. / TV: Full-Segment / Video: DVD / Blu-ray / Audio: CD / ETC / Dash Cam / Display Audio (Apple CarPlay, Android Auto, etc.) / Keyless / Smart Key / Power Windows / Rear Seat Monitor / 3-row Seating / Electric Seats / Seat Air Conditioner / Heated Seats / Leather Seats / LED, Adaptive Headlights / Front Fog Lamps / Sunroof / Glass Roof / Aluminum Wheels / Roof Rails.