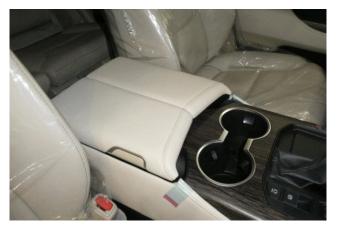

## Toyota Land Cruiser 300 3.5 ZX

Power Steering / ABS / Support Car / Collision Mitigation Brakes / Adaptive Cruise Control / Lane Keep Assist / Parking Assist / Obstacle Sensor / Airbags: Driver / Passenger / Side / Curtain / All-around Camera / Camera: Front / Side / Back / Skid Prevention Device / Hill Descent Control / Idling Stop / Anti-theft Devices / Automatic High Beam / Air Conditioners And Coolers / Double Air Conditioner / Car Navigation: Memory Etc. / TV: Full-Segment / Video: DVD / Blu-ray / Audio: CD / ETC / Dash Cam / Display Audio (Apple CarPlay, Android Auto, etc.) / Keyless / Smart Key / Power Windows / Rear Seat Monitor / 3-row Seating / Electric Seats / Seat Air Conditioner / Heated Seats / Leather Seats / LED, Adaptive Headlights / Front Fog Lamps / Sunroof / Glass Roof / Aluminum Wheels / Roof Rails.