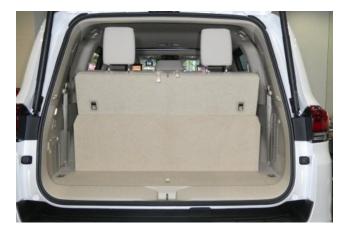

## Toyota Land Cruiser 300 3.5 ZX

Power Steering / ABS / Support Car / Collision Mitigation Brakes / Adaptive Cruise Control / Lane Keep Assist / Parking Assist / Obstacle Sensor / Airbags: Driver / Passenger / Side / Curtain / All-around Camera / Camera: Front / Side / Back / Skid Prevention Device / Hill Descent Control / Idling Stop / Anti-theft Devices / Automatic High Beam / Air Conditioners And Coolers / Double Air Conditioner / Car Navigation: Memory Etc. / TV: Full-Segment / Video: DVD / Blu-ray / Audio: CD / ETC / Dash Cam / Display Audio (Apple CarPlay, Android Auto, etc.) / Keyless / Smart Key / Power Windows / Rear Seat Monitor / 3-row Seating / Electric Seats / Seat Air Conditioner / Heated Seats / Leather Seats / LED, Adaptive Headlights / Front Fog Lamps / Sunroof / Glass Roof / Aluminum Wheels / Roof Rails.