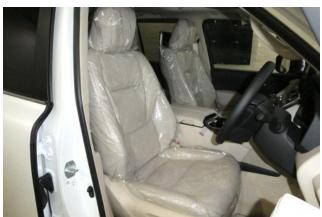

## Toyota Land Cruiser 300 3.5 ZX

Power Steering / ABS / Support Car / Collision Mitigation Brakes / Adaptive Cruise Control / Lane Keep Assist / Parking Assist / Obstacle Sensor / Airbags: Driver / Passenger / Side / Curtain / All-around Camera / Camera: Front / Side / Back / Skid Prevention Device / Hill Descent Control / Idling Stop / Anti-theft Devices / Automatic High Beam / Air Conditioners And Coolers / Double Air Conditioner / Car Navigation: Memory Etc. / TV: Full-Segment / Video: DVD / Blu-ray / Audio: CD / ETC / Dash Cam / Display Audio (Apple CarPlay, Android Auto, etc.) / Keyless / Smart Key / Power Windows / Rear Seat Monitor / 3-row Seating / Electric Seats / Seat Air Conditioner / Heated Seats / Leather Seats / LED, Adaptive Headlights / Front Fog Lamps / Sunroof / Glass Roof / Aluminum Wheels / Roof Rails.