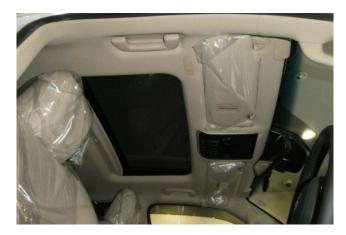

## Toyota Land Cruiser 300 3.5 ZX

Power Steering / ABS / Support Car / Collision Mitigation Brakes / Adaptive Cruise Control / Lane Keep Assist / Parking Assist / Obstacle Sensor / Airbags: Driver / Passenger / Side / Curtain / All-around Camera / Camera: Front / Side / Back / Skid Prevention Device / Hill Descent Control / Idling Stop / Anti-theft Devices / Automatic High Beam / Air Conditioners And Coolers / Double Air Conditioner / Car Navigation: Memory Etc. / TV: Full-Segment / Video: DVD / Blu-ray / Audio: CD / ETC / Dash Cam / Display Audio (Apple CarPlay, Android Auto, etc.) / Keyless / Smart Key / Power Windows / Rear Seat Monitor / 3-row Seating / Electric Seats / Seat Air Conditioner / Heated Seats / Leather Seats / LED, Adaptive Headlights / Front Fog Lamps / Sunroof / Glass Roof / Aluminum Wheels / Roof Rails.