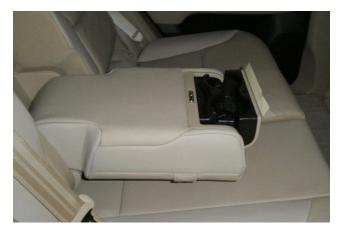

## Toyota Land Cruiser 300 3.5 ZX

Power Steering / ABS / Support Car / Collision Mitigation Brakes / Adaptive Cruise Control / Lane Keep Assist / Parking Assist / Obstacle Sensor / Airbags: Driver / Passenger / Side / Curtain / All-around Camera / Camera: Front / Side / Back / Skid Prevention Device / Hill Descent Control / Idling Stop / Anti-theft Devices / Automatic High Beam / Air Conditioners And Coolers / Double Air Conditioner / Car Navigation: Memory Etc. / TV: Full-Segment / Video: DVD / Blu-ray / Audio: CD / ETC / Dash Cam / Display Audio (Apple CarPlay, Android Auto, etc.) / Keyless / Smart Key / Power Windows / Rear Seat Monitor / 3-row Seating / Electric Seats / Seat Air Conditioner / Heated Seats / Leather Seats / LED, Adaptive Headlights / Front Fog Lamps / Sunroof / Glass Roof / Aluminum Wheels / Roof Rails.

## **Specifications:**

ID: SEH-356 Final Price: 100000.00 EUR Interior Color: White Number of Seats: 7 Steering Side: Right Condition: New 38 km 38 km 34 I 34 I 400 400

Petrol

ீட் A/T

⇔ suv