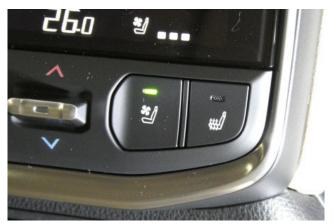

## Toyota Land Cruiser 300 3.5 ZX

Power Steering / ABS / Support Car / Collision Mitigation Brakes / Adaptive Cruise Control / Lane Keep Assist / Parking Assist / Obstacle Sensor / Airbags: Driver / Passenger / Side / Curtain / All-around Camera / Camera: Front / Side / Back / Skid Prevention Device / Hill Descent Control / Idling Stop / Anti-theft Devices / Automatic High Beam / Air Conditioners And Coolers / Double Air Conditioner / Car Navigation: Memory Etc. / TV: Full-Segment / Video: DVD / Blu-ray / Audio: CD / ETC / Dash Cam / Display Audio (Apple CarPlay, Android Auto, etc.) / Keyless / Smart Key / Power Windows / Rear Seat Monitor / 3-row Seating / Electric Seats / Seat Air Conditioner / Heated Seats / Leather Seats / LED, Adaptive Headlights / Front Fog Lamps / Sunroof / Glass Roof / Aluminum Wheels / Roof Rails.