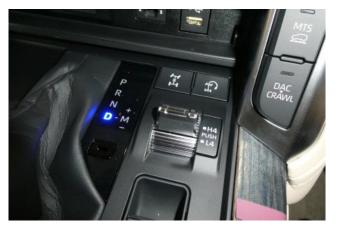

## Toyota Land Cruiser 300 3.5 ZX

Power Steering / ABS / Support Car / Collision Mitigation Brakes / Adaptive Cruise Control / Lane Keep Assist / Parking Assist / Obstacle Sensor / Airbags: Driver / Passenger / Side / Curtain / All-around Camera / Camera: Front / Side / Back / Skid Prevention Device / Hill Descent Control / Idling Stop / Anti-theft Devices / Automatic High Beam / Air Conditioners And Coolers / Double Air Conditioner / Car Navigation: Memory Etc. / TV: Full-Segment / Video: DVD / Blu-ray / Audio: CD / ETC / Dash Cam / Display Audio (Apple CarPlay, Android Auto, etc.) / Keyless / Smart Key / Power Windows / Rear Seat Monitor / 3-row Seating / Electric Seats / Seat Air Conditioner / Heated Seats / Leather Seats / LED, Adaptive Headlights / Front Fog Lamps / Sunroof / Glass Roof / Aluminum Wheels / Roof Rails.