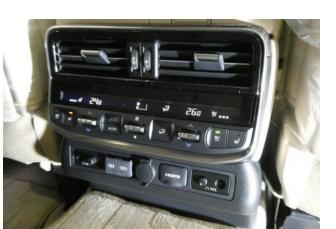

## Toyota Land Cruiser 300 3.5 ZX

Power Steering / ABS / Support Car / Collision Mitigation Brakes / Adaptive Cruise Control / Lane Keep Assist / Parking Assist / Obstacle Sensor / Airbags: Driver / Passenger / Side / Curtain / All-around Camera / Camera: Front / Side / Back / Skid Prevention Device / Hill Descent Control / Idling Stop / Anti-theft Devices / Automatic High Beam / Air Conditioners And Coolers / Double Air Conditioner / Car Navigation: Memory Etc. / TV: Full-Segment / Video: DVD / Blu-ray / Audio: CD / ETC / Dash Cam / Display Audio (Apple CarPlay, Android Auto, etc.) / Keyless / Smart Key / Power Windows / Rear Seat Monitor / 3-row Seating / Electric Seats / Seat Air Conditioner / Heated Seats / Leather Seats / LED, Adaptive Headlights / Front Fog Lamps / Sunroof / Glass Roof / Aluminum Wheels / Roof Rails.