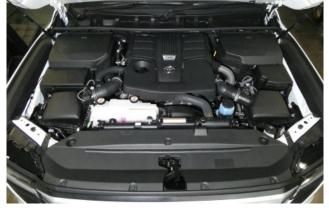

## **Specifications:**

ID: SEH-356 Final Price: 100000.00 EUR Interior Color: White Number of Seats: 7 Steering Side: Right Condition: New 38 km 38 km 34 I 34 I 400 400

Petrol

ீட் A/T

⇔ suv