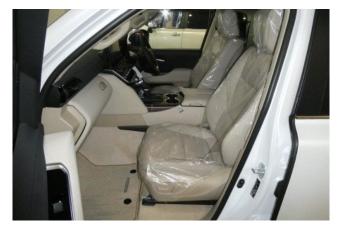

## Toyota Land Cruiser 300 3.5 ZX

Power Steering / ABS / Support Car / Collision Mitigation Brakes / Adaptive Cruise Control / Lane Keep Assist / Parking Assist / Obstacle Sensor / Airbags: Driver / Passenger / Side / Curtain / All-around Camera / Camera: Front / Side / Back / Skid Prevention Device / Hill Descent Control / Idling Stop / Anti-theft Devices / Automatic High Beam / Air Conditioners And Coolers / Double Air Conditioner / Car Navigation: Memory Etc. / TV: Full-Segment / Video: DVD / Blu-ray / Audio: CD / ETC / Dash Cam / Display Audio (Apple CarPlay, Android Auto, etc.) / Keyless / Smart Key / Power Windows / Rear Seat Monitor / 3-row Seating / Electric Seats / Seat Air Conditioner / Heated Seats / Leather Seats / LED, Adaptive Headlights / Front Fog Lamps / Sunroof / Glass Roof / Aluminum Wheels / Roof Rails.

## **Specifications:**

ID: SEH-356 Final Price: 100000.00 EUR Interior Color: White Number of Seats: 7 Steering Side: Right Condition: New 38 km 38 km 34 I 34 I 400 400

Petrol

ீட் A/T

⇔ suv