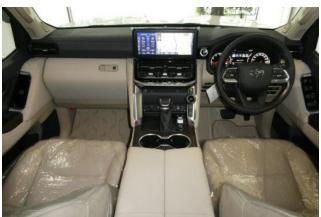

## Toyota Land Cruiser 300 3.5 ZX

Power Steering / ABS / Support Car / Collision Mitigation Brakes / Adaptive Cruise Control / Lane Keep Assist / Parking Assist / Obstacle Sensor / Airbags: Driver / Passenger / Side / Curtain / All-around Camera / Camera: Front / Side / Back / Skid Prevention Device / Hill Descent Control / Idling Stop / Anti-theft Devices / Automatic High Beam / Air Conditioners And Coolers / Double Air Conditioner / Car Navigation: Memory Etc. / TV: Full-Segment / Video: DVD / Blu-ray / Audio: CD / ETC / Dash Cam / Display Audio (Apple CarPlay, Android Auto, etc.) / Keyless / Smart Key / Power Windows / Rear Seat Monitor / 3-row Seating / Electric Seats / Seat Air Conditioner / Heated Seats / Leather Seats / LED, Adaptive Headlights / Front Fog Lamps / Sunroof / Glass Roof / Aluminum Wheels / Roof Rails.

## **Specifications:**

ID: SEH-356 Final Price: 100000.00 EUR Interior Color: White Number of Seats: 7 Steering Side: Right Condition: New 38 km 38 km 34 I 34 I 400 400

Petrol

ீட் A/T

⇔ suv