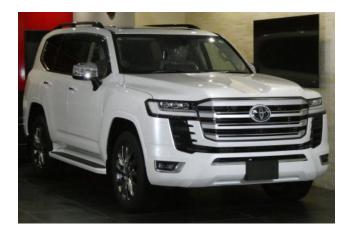

## Toyota Land Cruiser 300, 2024

## Toyota Land Cruiser 300 3.5 ZX

Power Steering / ABS / Support Car / Collision Mitigation Brakes / Adaptive Cruise Control / Lane Keep Assist / Parking Assist / Obstacle Sensor / Airbags: Driver / Passenger / Side / Curtain / All-around Camera / Camera: Front / Side / Back / Skid Prevention Device / Hill Descent Control / Idling Stop / Anti-theft Devices / Automatic High Beam / Air Conditioners And Coolers / Double Air Conditioner / Car Navigation: Memory Etc. / TV: Full-Segment / Video: DVD / Blu-ray / Audio: CD / ETC / Dash Cam / Display Audio (Apple CarPlay, Android Auto, etc.) / Keyless / Smart Key / Power Windows / Rear Seat Monitor / 3-row Seating / Electric Seats / Seat Air Conditioner / Heated Seats / Leather Seats / LED, Adaptive Headlights / Front Fog Lamps / Sunroof / Glass Roof / Aluminum Wheels / Roof Rails.