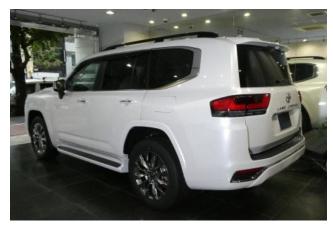

## Toyota Land Cruiser 300, 2024

## Toyota Land Cruiser 300 3.5 ZX

Power Steering / ABS / Support Car / Collision Mitigation Brakes / Adaptive Cruise Control / Lane Keep Assist / Parking Assist / Obstacle Sensor / Airbags: Driver / Passenger / Side / Curtain / All-around Camera / Camera: Front / Side / Back / Skid Prevention Device / Hill Descent Control / Idling Stop / Anti-theft Devices / Automatic High Beam / Air Conditioners And Coolers / Double Air Conditioner / Car Navigation: Memory Etc. / TV: Full-Segment / Video: DVD / Blu-ray / Audio: CD / ETC / Dash Cam / Display Audio (Apple CarPlay, Android Auto, etc.) / Keyless / Smart Key / Power Windows / Rear Seat Monitor / 3-row Seating / Electric Seats / Seat Air Conditioner / Heated Seats / Leather Seats / LED, Adaptive Headlights / Front Fog Lamps / Sunroof / Glass Roof / Aluminum Wheels / Roof Rails.