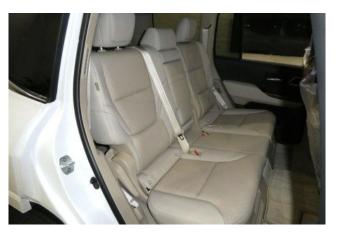

## Toyota Land Cruiser 300 3.5 ZX

Power Steering / ABS / Support Car / Collision Mitigation Brakes / Adaptive Cruise Control / Lane Keep Assist / Parking Assist / Obstacle Sensor / Airbags: Driver / Passenger / Side / Curtain / All-around Camera / Camera: Front / Side / Back / Skid Prevention Device / Hill Descent Control / Idling Stop / Anti-theft Devices / Automatic High Beam / Air Conditioners And Coolers / Double Air Conditioner / Car Navigation: Memory Etc. / TV: Full-Segment / Video: DVD / Blu-ray / Audio: CD / ETC / Dash Cam / Display Audio (Apple CarPlay, Android Auto, etc.) / Keyless / Smart Key / Power Windows / Rear Seat Monitor / 3-row Seating / Electric Seats / Seat Air Conditioner / Heated Seats / Leather Seats / LED, Adaptive Headlights / Front Fog Lamps / Sunroof / Glass Roof / Aluminum Wheels / Roof Rails.