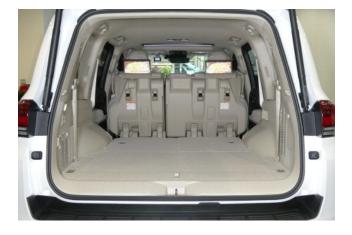

## Toyota Land Cruiser 300 3.5 ZX

Power Steering / ABS / Support Car / Collision Mitigation Brakes / Adaptive Cruise Control / Lane Keep Assist / Parking Assist / Obstacle Sensor / Airbags: Driver / Passenger / Side / Curtain / All-around Camera / Camera: Front / Side / Back / Skid Prevention Device / Hill Descent Control / Idling Stop / Anti-theft Devices / Automatic High Beam / Air Conditioners And Coolers / Double Air Conditioner / Car Navigation: Memory Etc. / TV: Full-Segment / Video: DVD / Blu-ray / Audio: CD / ETC / Dash Cam / Display Audio (Apple CarPlay, Android Auto, etc.) / Keyless / Smart Key / Power Windows / Rear Seat Monitor / 3-row Seating / Electric Seats / Seat Air Conditioner / Heated Seats / Leather Seats / LED, Adaptive Headlights / Front Fog Lamps / Sunroof / Glass Roof / Aluminum Wheels / Roof Rails.