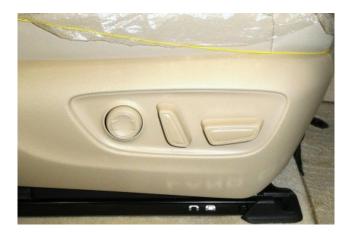

## Toyota Land Cruiser 300 3.5 ZX

Power Steering / ABS / Support Car / Collision Mitigation Brakes / Adaptive Cruise Control / Lane Keep Assist / Parking Assist / Obstacle Sensor / Airbags: Driver / Passenger / Side / Curtain / All-around Camera / Camera: Front / Side / Back / Skid Prevention Device / Hill Descent Control / Idling Stop / Anti-theft Devices / Automatic High Beam / Air Conditioners And Coolers / Double Air Conditioner / Car Navigation: Memory Etc. / TV: Full-Segment / Video: DVD / Blu-ray / Audio: CD / ETC / Dash Cam / Display Audio (Apple CarPlay, Android Auto, etc.) / Keyless / Smart Key / Power Windows / Rear Seat Monitor / 3-row Seating / Electric Seats / Seat Air Conditioner / Heated Seats / Leather Seats / LED, Adaptive Headlights / Front Fog Lamps / Sunroof / Glass Roof / Aluminum Wheels / Roof Rails.