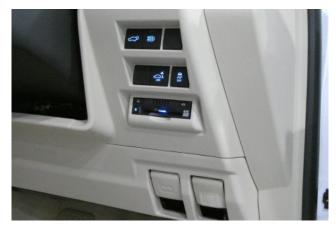

## Toyota Land Cruiser 300 3.5 ZX

Power Steering / ABS / Support Car / Collision Mitigation Brakes / Adaptive Cruise Control / Lane Keep Assist / Parking Assist / Obstacle Sensor / Airbags: Driver / Passenger / Side / Curtain / All-around Camera / Camera: Front / Side / Back / Skid Prevention Device / Hill Descent Control / Idling Stop / Anti-theft Devices / Automatic High Beam / Air Conditioners And Coolers / Double Air Conditioner / Car Navigation: Memory Etc. / TV: Full-Segment / Video: DVD / Blu-ray / Audio: CD / ETC / Dash Cam / Display Audio (Apple CarPlay, Android Auto, etc.) / Keyless / Smart Key / Power Windows / Rear Seat Monitor / 3-row Seating / Electric Seats / Seat Air Conditioner / Heated Seats / Leather Seats / LED, Adaptive Headlights / Front Fog Lamps / Sunroof / Glass Roof / Aluminum Wheels / Roof Rails.