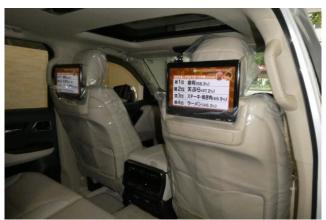

## Toyota Land Cruiser 300 3.5 ZX

Power Steering / ABS / Support Car / Collision Mitigation Brakes / Adaptive Cruise Control / Lane Keep Assist / Parking Assist / Obstacle Sensor / Airbags: Driver / Passenger / Side / Curtain / All-around Camera / Camera: Front / Side / Back / Skid Prevention Device / Hill Descent Control / Idling Stop / Anti-theft Devices / Automatic High Beam / Air Conditioners And Coolers / Double Air Conditioner / Car Navigation: Memory Etc. / TV: Full-Segment / Video: DVD / Blu-ray / Audio: CD / ETC / Dash Cam / Display Audio (Apple CarPlay, Android Auto, etc.) / Keyless / Smart Key / Power Windows / Rear Seat Monitor / 3-row Seating / Electric Seats / Seat Air Conditioner / Heated Seats / Leather Seats / LED, Adaptive Headlights / Front Fog Lamps / Sunroof / Glass Roof / Aluminum Wheels / Roof Rails.