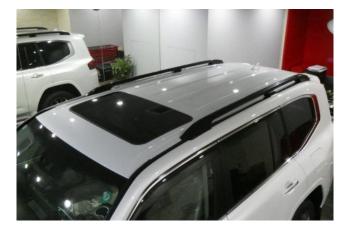

## Toyota Land Cruiser 300 3.5 ZX

Power Steering / ABS / Support Car / Collision Mitigation Brakes / Adaptive Cruise Control / Lane Keep Assist / Parking Assist / Obstacle Sensor / Airbags: Driver / Passenger / Side / Curtain / All-around Camera / Camera: Front / Side / Back / Skid Prevention Device / Hill Descent Control / Idling Stop / Anti-theft Devices / Automatic High Beam / Air Conditioners And Coolers / Double Air Conditioner / Car Navigation: Memory Etc. / TV: Full-Segment / Video: DVD / Blu-ray / Audio: CD / ETC / Dash Cam / Display Audio (Apple CarPlay, Android Auto, etc.) / Keyless / Smart Key / Power Windows / Rear Seat Monitor / 3-row Seating / Electric Seats / Seat Air Conditioner / Heated Seats / Leather Seats / LED, Adaptive Headlights / Front Fog Lamps / Sunroof / Glass Roof / Aluminum Wheels / Roof Rails.