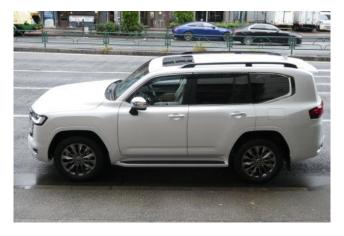

## Toyota Land Cruiser 300, 2024

## Toyota Land Cruiser 300 3.5 ZX

Power Steering / ABS / Support Car / Collision Mitigation Brakes / Adaptive Cruise Control / Lane Keep Assist / Parking Assist / Obstacle Sensor / Airbags: Driver / Passenger / Side / Curtain / All-around Camera / Camera: Front / Side / Back / Skid Prevention Device / Hill Descent Control / Idling Stop / Anti-theft Devices / Automatic High Beam / Air Conditioners And Coolers / Double Air Conditioner / Car Navigation: Memory Etc. / TV: Full-Segment / Video: DVD / Blu-ray / Audio: CD / ETC / Dash Cam / Display Audio (Apple CarPlay, Android Auto, etc.) / Keyless / Smart Key / Power Windows / Rear Seat Monitor / 3-row Seating / Electric Seats / Seat Air Conditioner / Heated Seats / Leather Seats / LED, Adaptive Headlights / Front Fog Lamps / Sunroof / Glass Roof / Aluminum Wheels / Roof Rails.