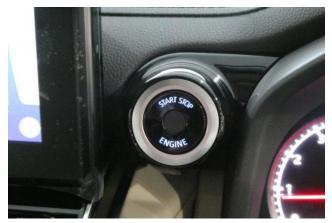

## Toyota Land Cruiser 300 3.5 ZX

Power Steering / ABS / Support Car / Collision Mitigation Brakes / Adaptive Cruise Control / Lane Keep Assist / Parking Assist / Obstacle Sensor / Airbags: Driver / Passenger / Side / Curtain / All-around Camera / Camera: Front / Side / Back / Skid Prevention Device / Hill Descent Control / Idling Stop / Anti-theft Devices / Automatic High Beam / Air Conditioners And Coolers / Double Air Conditioner / Car Navigation: Memory Etc. / TV: Full-Segment / Video: DVD / Blu-ray / Audio: CD / ETC / Dash Cam / Display Audio (Apple CarPlay, Android Auto, etc.) / Keyless / Smart Key / Power Windows / Rear Seat Monitor / 3-row Seating / Electric Seats / Seat Air Conditioner / Heated Seats / Leather Seats / LED, Adaptive Headlights / Front Fog Lamps / Sunroof / Glass Roof / Aluminum Wheels / Roof Rails.