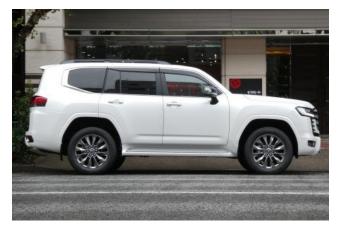

## Toyota Land Cruiser 300, 2024

## Toyota Land Cruiser 300 3.5 ZX

Power Steering / ABS / Support Car / Collision Mitigation Brakes / Adaptive Cruise Control / Lane Keep Assist / Parking Assist / Obstacle Sensor / Airbags: Driver / Passenger / Side / Curtain / All-around Camera / Camera: Front / Side / Back / Skid Prevention Device / Hill Descent Control / Idling Stop / Anti-theft Devices / Automatic High Beam / Air Conditioners And Coolers / Double Air Conditioner / Car Navigation: Memory Etc. / TV: Full-Segment / Video: DVD / Blu-ray / Audio: CD / ETC / Dash Cam / Display Audio (Apple CarPlay, Android Auto, etc.) / Keyless / Smart Key / Power Windows / Rear Seat Monitor / 3-row Seating / Electric Seats / Seat Air Conditioner / Heated Seats / Leather Seats / LED, Adaptive Headlights / Front Fog Lamps / Sunroof / Glass Roof / Aluminum Wheels / Roof Rails.