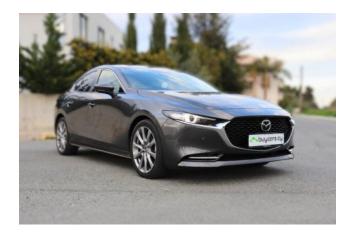

# Mazda 3, 2020

## Mazda 3 Sedan 2.0 XL Package

#### **Exterior:**

Adaptive LED headlights, aluminum wheels, roof rails, full aero, lift-up feature, fully painted.