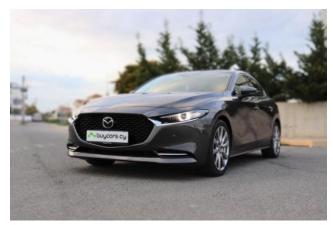

#### **Exterior:**

Adaptive LED headlights, aluminum wheels, roof rails, full aero, lift-up feature, fully painted.