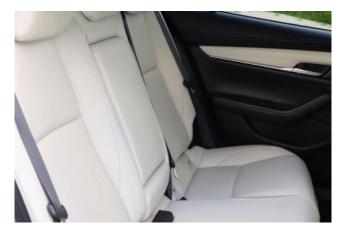

#### Interior:

Keyless entry, smart key, power windows, electric seat adjustment, heated seats, leather seats, seat air conditioning, fully flat seats.