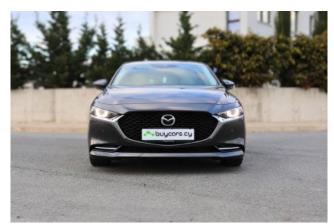

#### **Exterior:**

Adaptive LED headlights, aluminum wheels, roof rails, full aero, lift-up feature, fully painted.