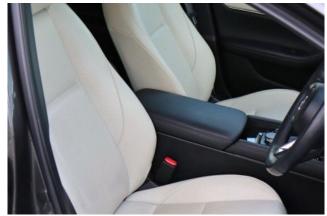

#### Interior:

Keyless entry, smart key, power windows, electric seat adjustment, heated seats, leather seats, seat air conditioning, fully flat seats.