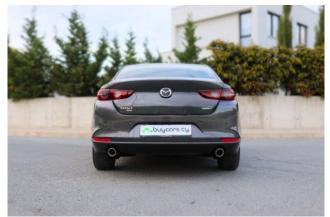

#### **Exterior:**

Adaptive LED headlights, aluminum wheels, roof rails, full aero, lift-up feature, fully painted.