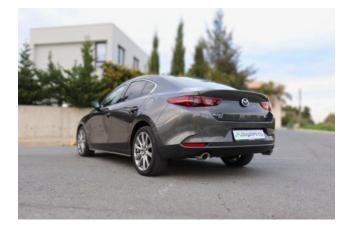

#### **Exterior:**

Adaptive LED headlights, aluminum wheels, roof rails, full aero, lift-up feature, fully painted.