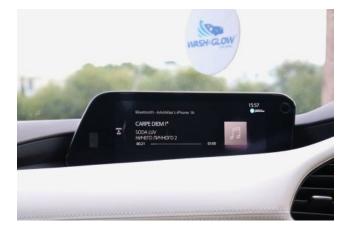

### Comfort:

Air conditioners and coolers, navigation system with memory, full-segment TV, music player connectivity, ETC, dashcam, air suspension, multimedia system (Apple CarPlay and Android Auto), cold weather specifications.