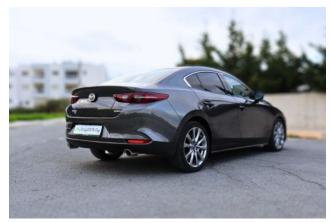

#### **Exterior:**

Adaptive LED headlights, aluminum wheels, roof rails, full aero, lift-up feature, fully painted.