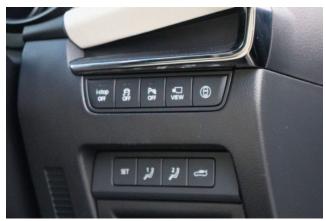

### Safety:

Power steering, ABS, adaptive cruise control, lane-keeping assist, collision mitigation brakes, accelerator misapplication prevention, obstacle sensors, airbags (driver/passenger/side/curtain), all-around camera, blind spot monitor, skid prevention device, hill descent control, anti-theft devices, automatic high beam, idling stop.