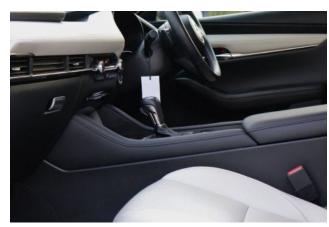

### Comfort:

Air conditioners and coolers, navigation system with memory, full-segment TV, music player connectivity, ETC, dashcam, air suspension, multimedia system (Apple CarPlay and Android Auto), cold weather specifications.

#### Interior:

Keyless entry, smart key, power windows, electric seat adjustment, heated seats, leather seats, seat air conditioning, fully flat seats.