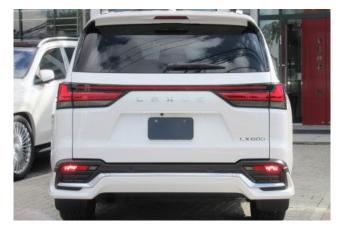

**Interior:** Keyless entry, smart key, power windows, electric seat adjustment, seat air conditioning, heated seats, leather seats, three-row seating.

Exterior: LED adaptive headlights, aluminum wheels, roof rails.