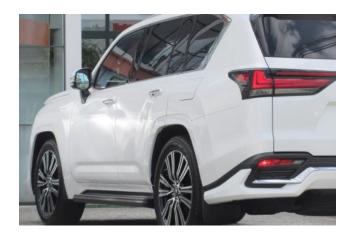

**Interior:** Keyless entry, smart key, power windows, electric seat adjustment, seat air conditioning, heated seats, leather seats, three-row seating.

Exterior: LED adaptive headlights, aluminum wheels, roof rails.