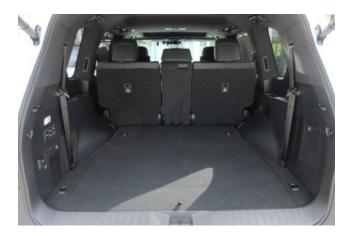

**Interior:** Keyless entry, smart key, power windows, electric seat adjustment, seat air conditioning, heated seats, leather seats, three-row seating.

Exterior: LED adaptive headlights, aluminum wheels, roof rails.