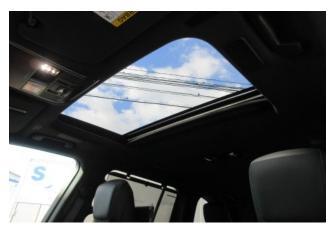

**Comfort:** Air conditioners and coolers, dual-zone air conditioner, navigation system with memory, full-segment TV, music device connectivity, ETC, dashcam, air suspension, multimedia system supporting Apple CarPlay and Android Auto.

**Interior:** Keyless entry, smart key, power windows, electric seat adjustment, seat air conditioning, heated seats, leather seats, three-row seating.

Exterior: LED adaptive headlights, aluminum wheels, roof rails.