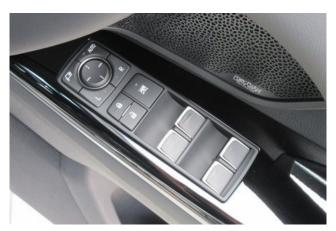

**Interior:** Keyless entry, smart key, power windows, electric seat adjustment, seat air conditioning, heated seats, leather seats, three-row seating.

Exterior: LED adaptive headlights, aluminum wheels, roof rails.