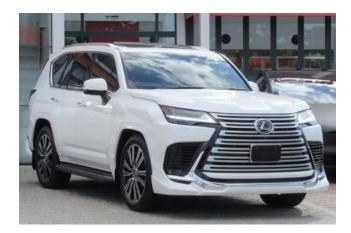

## Lexus LX , 2023

## Lexus LX 600 4WD

**Safety:** Power steering, ABS, collision mitigation braking system, adaptive cruise control, lane-keeping assist, accelerator misapplication prevention system, obstacle sensor, airbags (driver/passenger/side), all-around cameras, blind spot monitoring, skid prevention system, hill descent control, anti-theft system, automatic high beam.

**Interior:** Keyless entry, smart key, power windows, electric seat adjustment, seat air conditioning, heated seats, leather seats, three-row seating.

Exterior: LED adaptive headlights, aluminum wheels, roof rails.