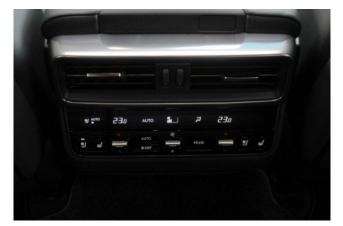

**Comfort:** Air conditioners and coolers, dual-zone air conditioner, navigation system with memory, full-segment TV, music device connectivity, ETC, dashcam, air suspension, multimedia system supporting Apple CarPlay and Android Auto.

**Interior:** Keyless entry, smart key, power windows, electric seat adjustment, seat air conditioning, heated seats, leather seats, three-row seating.

Exterior: LED adaptive headlights, aluminum wheels, roof rails.