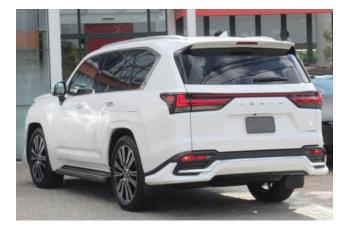

**Interior:** Keyless entry, smart key, power windows, electric seat adjustment, seat air conditioning, heated seats, leather seats, three-row seating.

Exterior: LED adaptive headlights, aluminum wheels, roof rails.