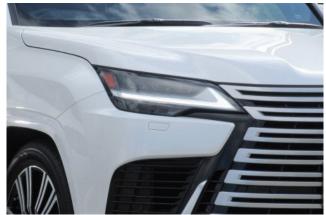

**Interior:** Keyless entry, smart key, power windows, electric seat adjustment, seat air conditioning, heated seats, leather seats, three-row seating.

Exterior: LED adaptive headlights, aluminum wheels, roof rails.