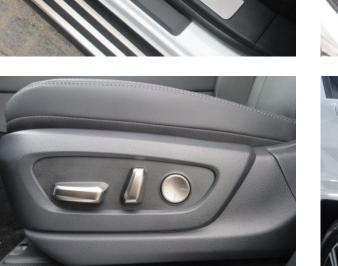

**Interior:** Keyless entry, smart key, power windows, electric seat adjustment, seat air conditioning, heated seats, leather seats, three-row seating.

Exterior: LED adaptive headlights, aluminum wheels, roof rails.