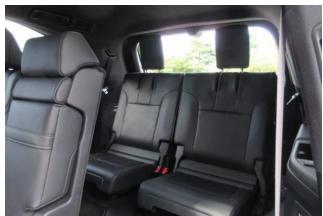

**Interior:** Keyless entry, smart key, power windows, electric seat adjustment, seat air conditioning, heated seats, leather seats, three-row seating.

Exterior: LED adaptive headlights, aluminum wheels, roof rails.

## **Specifications:**

ID: PSN-738 Final Price: 125000.00 EUR Interior Color: Black Number of Seats: 7 Steering Side: Right Condition: New Number of Owners: 1 990 km

巒 3.4 I ⑧ 4WD 聞 Petrol 遣 A/T 읒 SUV