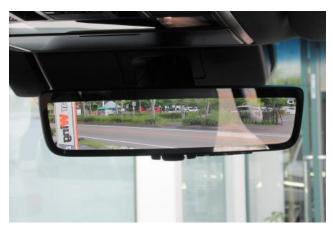

## Lexus LX 600 4WD

**Safety:** Power steering, ABS, collision mitigation braking system, adaptive cruise control, lane-keeping assist, accelerator misapplication prevention system, obstacle sensor, airbags (driver/passenger/side), all-around cameras, blind spot monitoring, skid prevention system, hill descent control, anti-theft system, automatic high beam.