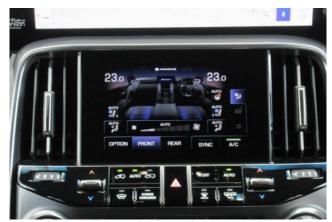

**Comfort:** Air conditioners and coolers, dual-zone air conditioner, navigation system with memory, full-segment TV, music device connectivity, ETC, dashcam, air suspension, multimedia system supporting Apple CarPlay and Android Auto.