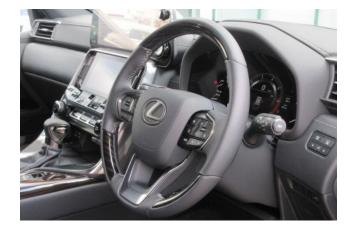

## Lexus LX 600 4WD

**Safety:** Power steering, ABS, collision mitigation braking system, adaptive cruise control, lane-keeping assist, accelerator misapplication prevention system, obstacle sensor, airbags (driver/passenger/side), all-around cameras, blind spot monitoring, skid prevention system, hill descent control, anti-theft system, automatic high beam.

**Interior:** Keyless entry, smart key, power windows, electric seat adjustment, seat air conditioning, heated seats, leather seats, three-row seating.

Exterior: LED adaptive headlights, aluminum wheels, roof rails.