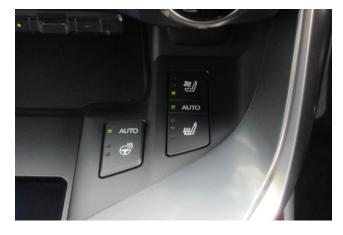

**Interior:** Keyless entry, smart key, power windows, electric seat adjustment, seat air conditioning, heated seats, leather seats, three-row seating.

Exterior: LED adaptive headlights, aluminum wheels, roof rails.