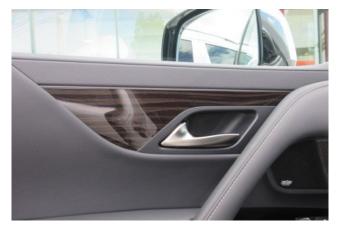

**Interior:** Keyless entry, smart key, power windows, electric seat adjustment, seat air conditioning, heated seats, leather seats, three-row seating.

Exterior: LED adaptive headlights, aluminum wheels, roof rails.