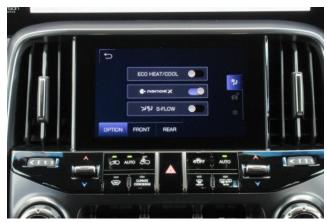

**Comfort:** Air conditioners and coolers, dual-zone air conditioner, navigation system with memory, full-segment TV, music device connectivity, ETC, dashcam, air suspension, multimedia system supporting Apple CarPlay and Android Auto.