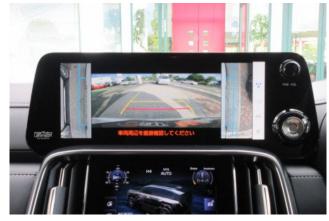

## Lexus LX 600 4WD

**Safety:** Power steering, ABS, collision mitigation braking system, adaptive cruise control, lane-keeping assist, accelerator misapplication prevention system, obstacle sensor, airbags (driver/passenger/side), all-around cameras, blind spot monitoring, skid prevention system, hill descent control, anti-theft system, automatic high beam.