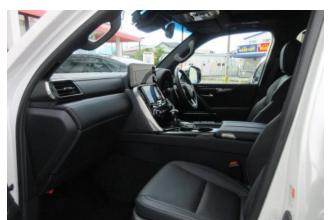

**Interior:** Keyless entry, smart key, power windows, electric seat adjustment, seat air conditioning, heated seats, leather seats, three-row seating.

Exterior: LED adaptive headlights, aluminum wheels, roof rails.