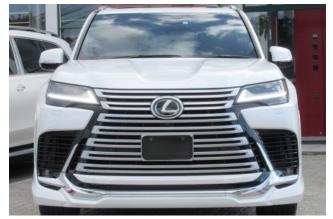

**Interior:** Keyless entry, smart key, power windows, electric seat adjustment, seat air conditioning, heated seats, leather seats, three-row seating.

Exterior: LED adaptive headlights, aluminum wheels, roof rails.