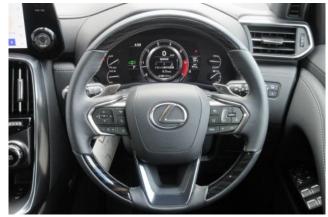

## Lexus LX 600 4WD

**Safety:** Power steering, ABS, collision mitigation braking system, adaptive cruise control, lane-keeping assist, accelerator misapplication prevention system, obstacle sensor, airbags (driver/passenger/side), all-around cameras, blind spot monitoring, skid prevention system, hill descent control, anti-theft system, automatic high beam.

**Interior:** Keyless entry, smart key, power windows, electric seat adjustment, seat air conditioning, heated seats, leather seats, three-row seating.

Exterior: LED adaptive headlights, aluminum wheels, roof rails.