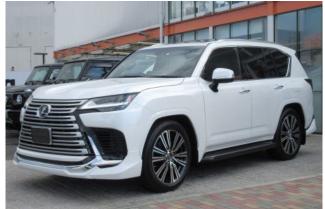

## Lexus LX , 2023

## Lexus LX 600 4WD

**Safety:** Power steering, ABS, collision mitigation braking system, adaptive cruise control, lane-keeping assist, accelerator misapplication prevention system, obstacle sensor, airbags (driver/passenger/side), all-around cameras, blind spot monitoring, skid prevention system, hill descent control, anti-theft system, automatic high beam.

**Interior:** Keyless entry, smart key, power windows, electric seat adjustment, seat air conditioning, heated seats, leather seats, three-row seating.

Exterior: LED adaptive headlights, aluminum wheels, roof rails.