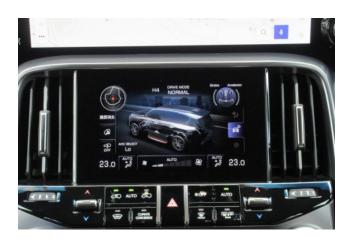

**Comfort:** Air conditioners and coolers, dual-zone air conditioner, navigation system with memory, full-segment TV, music device connectivity, ETC, dashcam, air suspension, multimedia system supporting Apple CarPlay and Android Auto.