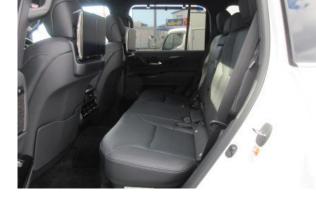

**Interior:** Keyless entry, smart key, power windows, electric seat adjustment, seat air conditioning, heated seats, leather seats, three-row seating.

Exterior: LED adaptive headlights, aluminum wheels, roof rails.