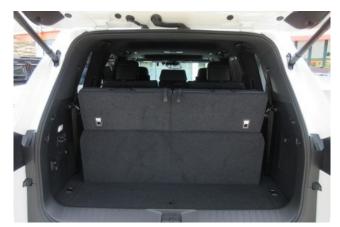

**Interior:** Keyless entry, smart key, power windows, electric seat adjustment, seat air conditioning, heated seats, leather seats, three-row seating.

Exterior: LED adaptive headlights, aluminum wheels, roof rails.