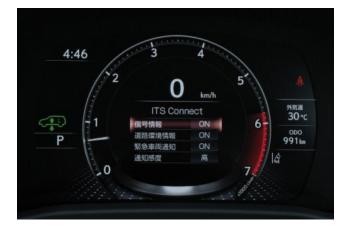

## Lexus LX 600 4WD

**Safety:** Power steering, ABS, collision mitigation braking system, adaptive cruise control, lane-keeping assist, accelerator misapplication prevention system, obstacle sensor, airbags (driver/passenger/side), all-around cameras, blind spot monitoring, skid prevention system, hill descent control, anti-theft system, automatic high beam.

**Comfort:** Air conditioners and coolers, dual-zone air conditioner, navigation system with memory, full-segment TV, music device connectivity, ETC, dashcam, air suspension, multimedia system supporting Apple CarPlay and Android Auto.