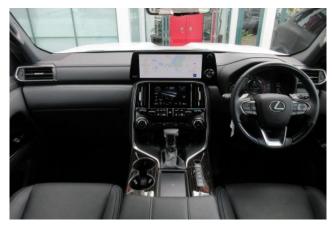

**Comfort:** Air conditioners and coolers, dual-zone air conditioner, navigation system with memory, full-segment TV, music device connectivity, ETC, dashcam, air suspension, multimedia system supporting Apple CarPlay and Android Auto.

**Interior:** Keyless entry, smart key, power windows, electric seat adjustment, seat air conditioning, heated seats, leather seats, three-row seating.

Exterior: LED adaptive headlights, aluminum wheels, roof rails.