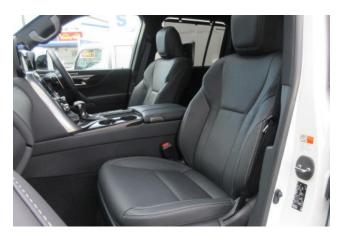

**Interior:** Keyless entry, smart key, power windows, electric seat adjustment, seat air conditioning, heated seats, leather seats, three-row seating.

Exterior: LED adaptive headlights, aluminum wheels, roof rails.