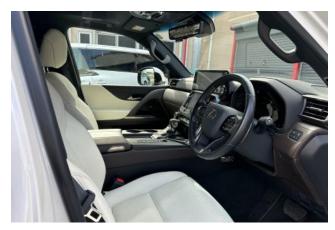

**Comfort:** Air conditioners and coolers, dual-zone air conditioner, navigation system with memory, full-segment TV, music device connectivity, ETC, dashcam, air suspension, multimedia system supporting Apple CarPlay and Android Auto.

**Interior:** Keyless entry, smart key, power windows, electric seat adjustment, seat air conditioning, heated seats, leather seats, three-row seating.

Exterior: LED adaptive headlights, aluminum wheels, roof rails.