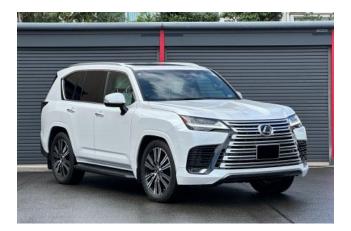

## Lexus LX , 2023

## Lexus LX 600 4WD

**Safety:** Power steering, ABS, collision mitigation braking system, adaptive cruise control, lane-keeping assist, accelerator misapplication prevention system, obstacle sensor, airbags (driver/passenger/side), all-around cameras, blind spot monitoring, skid prevention system, hill descent control, anti-theft system, automatic high beam.

## **Specifications:**

ID: PMX-904 Final Price: 120000.00 EUR Interior Color: White Number of Seats: 7 Steering Side: Right Condition: New Number of Owners: 1  $\bigcirc$  6984 km

- ঊ 3.4 I 4WD
- 🛱 Petrol
- ீ A/T
- 🖨 SUV