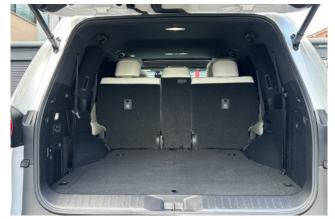

**Interior:** Keyless entry, smart key, power windows, electric seat adjustment, seat air conditioning, heated seats, leather seats, three-row seating.

Exterior: LED adaptive headlights, aluminum wheels, roof rails.