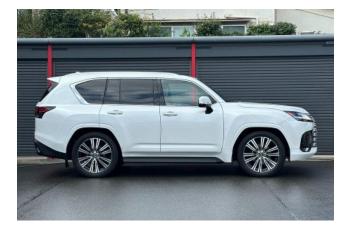

## Lexus LX , 2023

## Lexus LX 600 4WD

**Safety:** Power steering, ABS, collision mitigation braking system, adaptive cruise control, lane-keeping assist, accelerator misapplication prevention system, obstacle sensor, airbags (driver/passenger/side), all-around cameras, blind spot monitoring, skid prevention system, hill descent control, anti-theft system, automatic high beam.

**Interior:** Keyless entry, smart key, power windows, electric seat adjustment, seat air conditioning, heated seats, leather seats, three-row seating.

Exterior: LED adaptive headlights, aluminum wheels, roof rails.