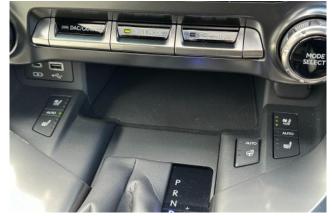

**Comfort:** Air conditioners and coolers, dual-zone air conditioner, navigation system with memory, full-segment TV, music device connectivity, ETC, dashcam, air suspension, multimedia system supporting Apple CarPlay and Android Auto.

**Interior:** Keyless entry, smart key, power windows, electric seat adjustment, seat air conditioning, heated seats, leather seats, three-row seating.

Exterior: LED adaptive headlights, aluminum wheels, roof rails.