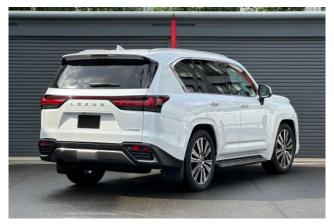

## Lexus LX , 2023

## Lexus LX 600 4WD

**Safety:** Power steering, ABS, collision mitigation braking system, adaptive cruise control, lane-keeping assist, accelerator misapplication prevention system, obstacle sensor, airbags (driver/passenger/side), all-around cameras, blind spot monitoring, skid prevention system, hill descent control, anti-theft system, automatic high beam.

**Interior:** Keyless entry, smart key, power windows, electric seat adjustment, seat air conditioning, heated seats, leather seats, three-row seating.

Exterior: LED adaptive headlights, aluminum wheels, roof rails.