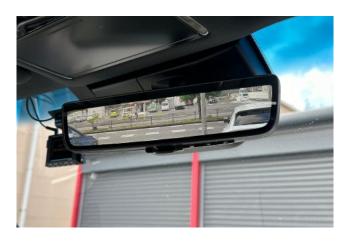

## Lexus LX 600 4WD

**Safety:** Power steering, ABS, collision mitigation braking system, adaptive cruise control, lane-keeping assist, accelerator misapplication prevention system, obstacle sensor, airbags (driver/passenger/side), all-around cameras, blind spot monitoring, skid prevention system, hill descent control, anti-theft system, automatic high beam.