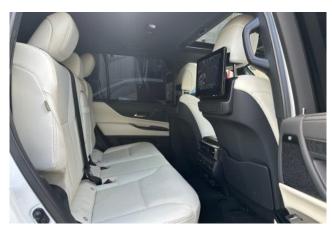

**Interior:** Keyless entry, smart key, power windows, electric seat adjustment, seat air conditioning, heated seats, leather seats, three-row seating.

Exterior: LED adaptive headlights, aluminum wheels, roof rails.