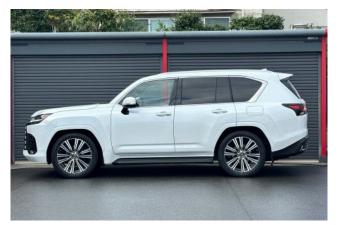

## Lexus LX , 2023

## Lexus LX 600 4WD

**Safety:** Power steering, ABS, collision mitigation braking system, adaptive cruise control, lane-keeping assist, accelerator misapplication prevention system, obstacle sensor, airbags (driver/passenger/side), all-around cameras, blind spot monitoring, skid prevention system, hill descent control, anti-theft system, automatic high beam.

**Interior:** Keyless entry, smart key, power windows, electric seat adjustment, seat air conditioning, heated seats, leather seats, three-row seating.

Exterior: LED adaptive headlights, aluminum wheels, roof rails.