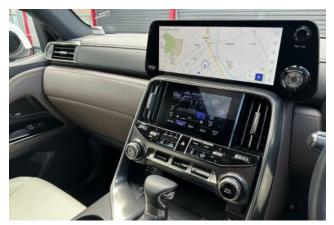

**Comfort:** Air conditioners and coolers, dual-zone air conditioner, navigation system with memory, full-segment TV, music device connectivity, ETC, dashcam, air suspension, multimedia system supporting Apple CarPlay and Android Auto.