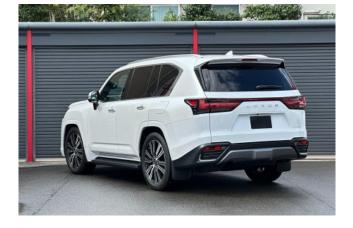

**Interior:** Keyless entry, smart key, power windows, electric seat adjustment, seat air conditioning, heated seats, leather seats, three-row seating.

Exterior: LED adaptive headlights, aluminum wheels, roof rails.