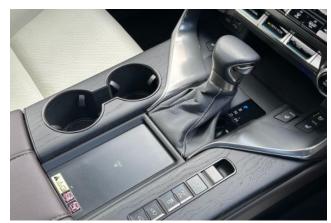

**Comfort:** Air conditioners and coolers, dual-zone air conditioner, navigation system with memory, full-segment TV, music device connectivity, ETC, dashcam, air suspension, multimedia system supporting Apple CarPlay and Android Auto.

**Interior:** Keyless entry, smart key, power windows, electric seat adjustment, seat air conditioning, heated seats, leather seats, three-row seating.

Exterior: LED adaptive headlights, aluminum wheels, roof rails.