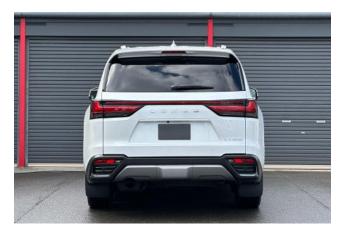

## Lexus LX , 2023

## Lexus LX 600 4WD

**Safety:** Power steering, ABS, collision mitigation braking system, adaptive cruise control, lane-keeping assist, accelerator misapplication prevention system, obstacle sensor, airbags (driver/passenger/side), all-around cameras, blind spot monitoring, skid prevention system, hill descent control, anti-theft system, automatic high beam.