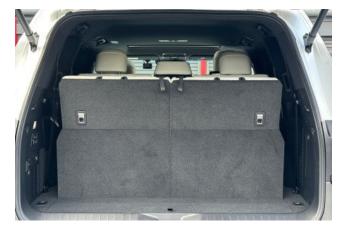

**Interior:** Keyless entry, smart key, power windows, electric seat adjustment, seat air conditioning, heated seats, leather seats, three-row seating.

Exterior: LED adaptive headlights, aluminum wheels, roof rails.