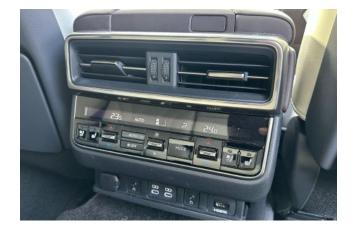

**Comfort:** Air conditioners and coolers, dual-zone air conditioner, navigation system with memory, full-segment TV, music device connectivity, ETC, dashcam, air suspension, multimedia system supporting Apple CarPlay and Android Auto.

**Interior:** Keyless entry, smart key, power windows, electric seat adjustment, seat air conditioning, heated seats, leather seats, three-row seating.

Exterior: LED adaptive headlights, aluminum wheels, roof rails.