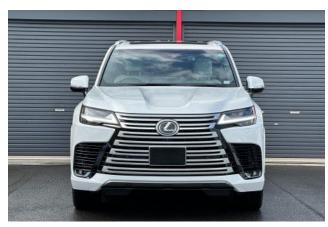

## Lexus LX , 2023

## Lexus LX 600 4WD

**Safety:** Power steering, ABS, collision mitigation braking system, adaptive cruise control, lane-keeping assist, accelerator misapplication prevention system, obstacle sensor, airbags (driver/passenger/side), all-around cameras, blind spot monitoring, skid prevention system, hill descent control, anti-theft system, automatic high beam.

**Interior:** Keyless entry, smart key, power windows, electric seat adjustment, seat air conditioning, heated seats, leather seats, three-row seating.

Exterior: LED adaptive headlights, aluminum wheels, roof rails.