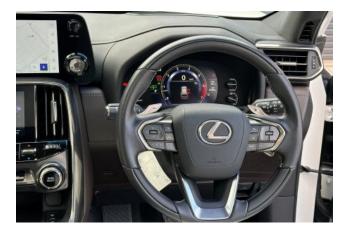

## Lexus LX 600 4WD

**Safety:** Power steering, ABS, collision mitigation braking system, adaptive cruise control, lane-keeping assist, accelerator misapplication prevention system, obstacle sensor, airbags (driver/passenger/side), all-around cameras, blind spot monitoring, skid prevention system, hill descent control, anti-theft system, automatic high beam.

**Comfort:** Air conditioners and coolers, dual-zone air conditioner, navigation system with memory, full-segment TV, music device connectivity, ETC, dashcam, air suspension, multimedia system supporting Apple CarPlay and Android Auto.

**Interior:** Keyless entry, smart key, power windows, electric seat adjustment, seat air conditioning, heated seats, leather seats, three-row seating.

Exterior: LED adaptive headlights, aluminum wheels, roof rails.