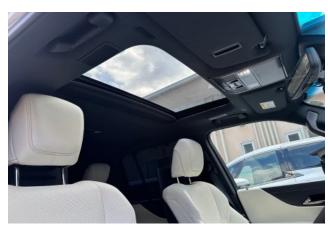

**Interior:** Keyless entry, smart key, power windows, electric seat adjustment, seat air conditioning, heated seats, leather seats, three-row seating.

Exterior: LED adaptive headlights, aluminum wheels, roof rails.