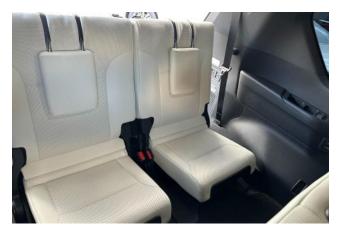

**Interior:** Keyless entry, smart key, power windows, electric seat adjustment, seat air conditioning, heated seats, leather seats, three-row seating.

Exterior: LED adaptive headlights, aluminum wheels, roof rails.