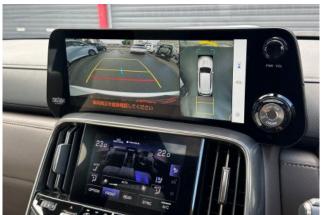

## Lexus LX 600 4WD

**Safety:** Power steering, ABS, collision mitigation braking system, adaptive cruise control, lane-keeping assist, accelerator misapplication prevention system, obstacle sensor, airbags (driver/passenger/side), all-around cameras, blind spot monitoring, skid prevention system, hill descent control, anti-theft system, automatic high beam.