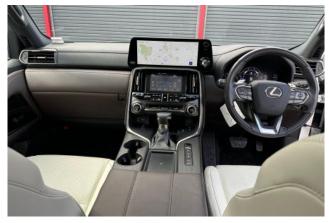

**Comfort:** Air conditioners and coolers, dual-zone air conditioner, navigation system with memory, full-segment TV, music device connectivity, ETC, dashcam, air suspension, multimedia system supporting Apple CarPlay and Android Auto.

**Interior:** Keyless entry, smart key, power windows, electric seat adjustment, seat air conditioning, heated seats, leather seats, three-row seating.

Exterior: LED adaptive headlights, aluminum wheels, roof rails.