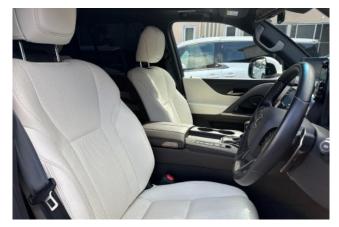

**Interior:** Keyless entry, smart key, power windows, electric seat adjustment, seat air conditioning, heated seats, leather seats, three-row seating.

Exterior: LED adaptive headlights, aluminum wheels, roof rails.