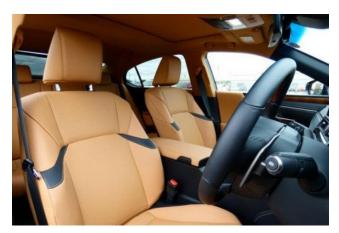

#### Interior:

Keyless entry, smart key, power windows, electric seats, seat air conditioner, heated seats, leather seats.