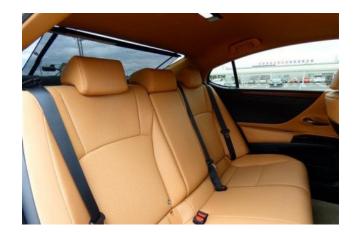

#### Interior:

Keyless entry, smart key, power windows, electric seats, seat air conditioner, heated seats, leather seats.