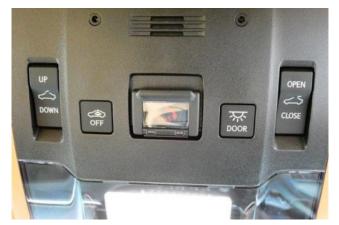

#### Interior:

Keyless entry, smart key, power windows, electric seats, seat air conditioner, heated seats, leather seats.