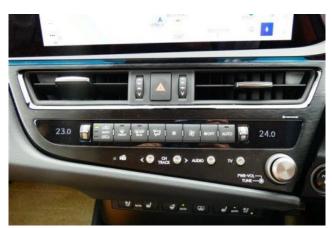

## **Comfortable Equipment:**

Air conditioners and coolers, dual-zone air conditioner, navigation with memory, fullsegment TV, CD player, music player connection, ETC, dash cam, display audio (Apple CarPlay, Android Auto).