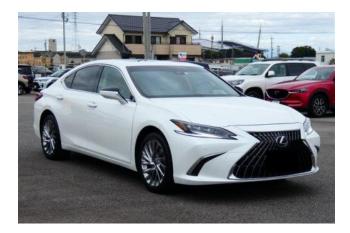

# **Lexus ES , 2023**

#### **Exterior:**

LED headlights, sunroof/glass roof, aluminum wheels.

# **Specifications:**

- :ᡭ A/T
- 🖨 Sedan