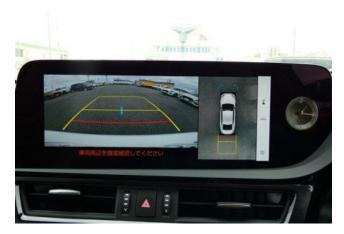

### Safety Equipment:

Power steering, ABS, cruise control, lane keep assist, collision mitigation brakes, accelerator misapplication prevention, obstacle sensor, airbags (driver/passenger/side/curtain), all-around camera, blind spot/rear traffic monitor, skid prevention device, idling stop, anti-theft devices, automatic high beam.