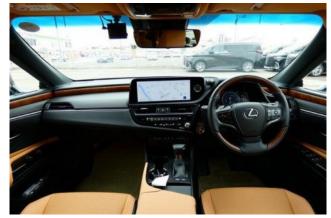

## **Comfortable Equipment:**

Air conditioners and coolers, dual-zone air conditioner, navigation with memory, fullsegment TV, CD player, music player connection, ETC, dash cam, display audio (Apple CarPlay, Android Auto).

#### Interior:

Keyless entry, smart key, power windows, electric seats, seat air conditioner, heated seats, leather seats.