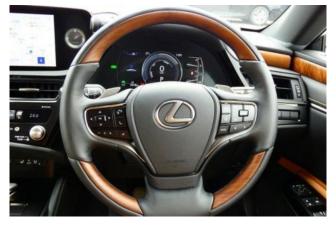

#### Interior:

Keyless entry, smart key, power windows, electric seats, seat air conditioner, heated seats, leather seats.