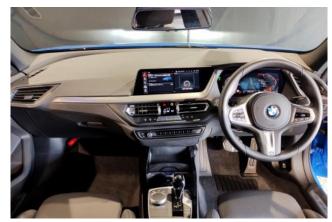

**Comfortable Equipment:** Air conditioners and coolers, car navigation system with HDD, music player connection support, ETC, display audio system compatible with Apple CarPlay and Android Auto, and dash cam.

**Interior:** Keyless entry, smart key, power windows, electric seats, heated seats, and leather upholstery.

**Exterior:** LED headlights, front fog lamps, sunroof/glass roof, aluminum wheels, and aerodynamic enhancements.