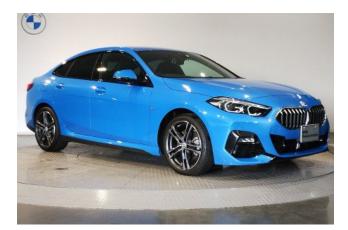

## **BMW 2 series , 2023**

## **Specifications:**

ID: NSH-298 Final Price: 34000.00 EUR Interior Color: Black Number of Seats: 5 Steering Side: Right Condition: New

?? 2910 km
@ 2WD
B Petrol
<sup>®</sup> A/T
⇔ Sedan