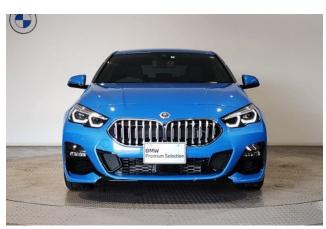

**Interior:** Keyless entry, smart key, power windows, electric seats, heated seats, and leather upholstery.

**Exterior:** LED headlights, front fog lamps, sunroof/glass roof, aluminum wheels, and aerodynamic enhancements.