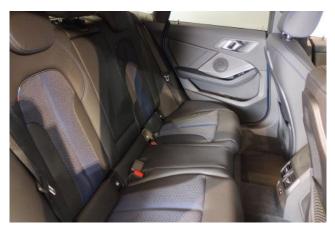

**Interior:** Keyless entry, smart key, power windows, electric seats, heated seats, and leather upholstery.

**Exterior:** LED headlights, front fog lamps, sunroof/glass roof, aluminum wheels, and aerodynamic enhancements.