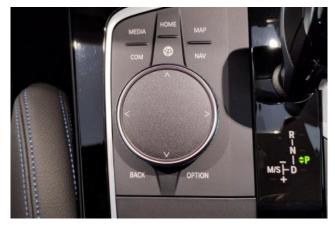

**Comfortable Equipment:** Air conditioners and coolers, car navigation system with HDD, music player connection support, ETC, display audio system compatible with Apple CarPlay and Android Auto, and dash cam.