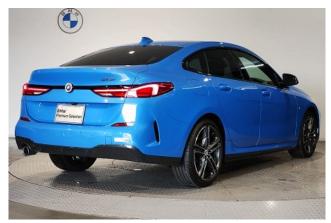

## **BMW 2 series , 2023**

## **Specifications:**

ID: NSH-298 Final Price: 34000.00 EUR Interior Color: Black Number of Seats: 5 Steering Side: Right Condition: New

?? 2910 km
@ 2WD
B Petrol
<sup>®</sup> A/T
⇔ Sedan