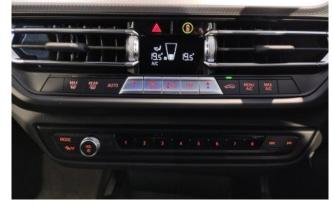

**Comfortable Equipment:** Air conditioners and coolers, car navigation system with HDD, music player connection support, ETC, display audio system compatible with Apple CarPlay and Android Auto, and dash cam.