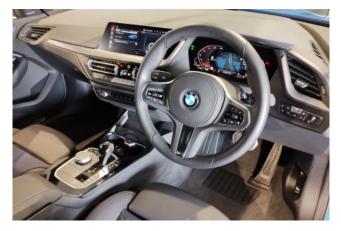

**Comfortable Equipment:** Air conditioners and coolers, car navigation system with HDD, music player connection support, ETC, display audio system compatible with Apple CarPlay and Android Auto, and dash cam.

**Interior:** Keyless entry, smart key, power windows, electric seats, heated seats, and leather upholstery.

**Exterior:** LED headlights, front fog lamps, sunroof/glass roof, aluminum wheels, and aerodynamic enhancements.