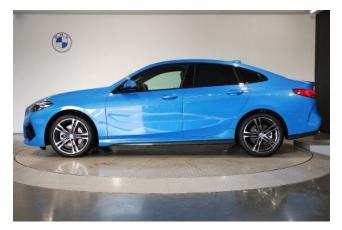

## **BMW 2 series , 2023**

## **Specifications:**

ID: NSH-298 Final Price: 34000.00 EUR Interior Color: Black Number of Seats: 5 Steering Side: Right Condition: New

?? 2910 km
@ 2WD
B Petrol
<sup>®</sup> A/T
⇔ Sedan