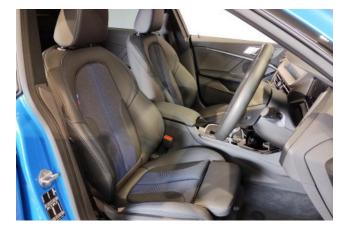

**Interior:** Keyless entry, smart key, power windows, electric seats, heated seats, and leather upholstery.

**Exterior:** LED headlights, front fog lamps, sunroof/glass roof, aluminum wheels, and aerodynamic enhancements.