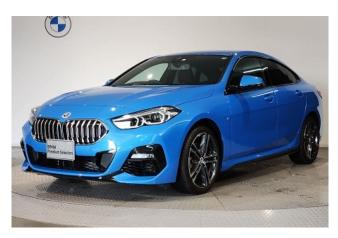

## **BMW 2 series , 2023**

## **Specifications:**

ID: NSH-298 Final Price: 34000.00 EUR Interior Color: Black Number of Seats: 5 Steering Side: Right Condition: New

?? 2910 km
@ 2WD
B Petrol
<sup>®</sup> A/T
⇔ Sedan