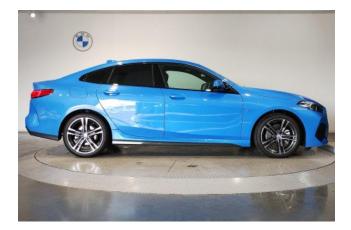

## **BMW 2 series , 2023**

## **Specifications:**

ID: NSH-298 Final Price: 34000.00 EUR Interior Color: Black Number of Seats: 5 Steering Side: Right Condition: New

?? 2910 km
@ 2WD
B Petrol
<sup>®</sup> A/T
⇔ Sedan