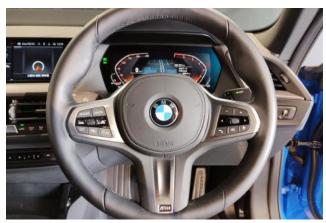

## BMW 2 Series 218i Play

**Safety Equipment:** Power steering, ABS, adaptive cruise control, lane-keeping assist, parking assist, collision mitigation brakes, anti-theft devices, obstacle sensors, airbags (driver/passenger/side/curtain), camera (front/side/back), blind spot monitoring, skid prevention device, idling stop, and automatic high beams.