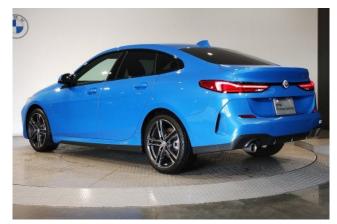

## **BMW 2 series , 2023**

## **Specifications:**

ID: NSH-298 Final Price: 34000.00 EUR Interior Color: Black Number of Seats: 5 Steering Side: Right Condition: New

?? 2910 km
@ 2WD
B Petrol
<sup>®</sup> A/T
⇔ Sedan