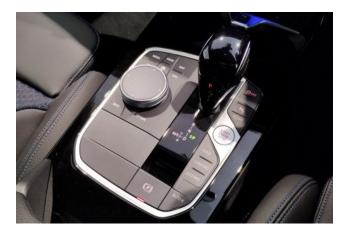

**Comfortable Equipment:** Air conditioners and coolers, car navigation system with HDD, music player connection support, ETC, display audio system compatible with Apple CarPlay and Android Auto, and dash cam.