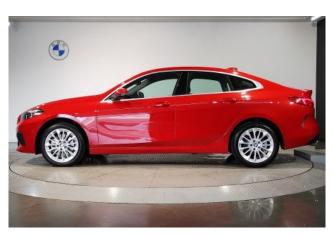

#### **Exterior:**

LED headlights, aluminum wheels, fully painted exterior.

# **Specifications:**

ID: LOM-494

Final Price: 32500.00 EUR

Interior Color: Black Number of Seats: 5 Steering Side: Right

Condition: New

(2) 13143 km

® 1,5 l

□ Petrol