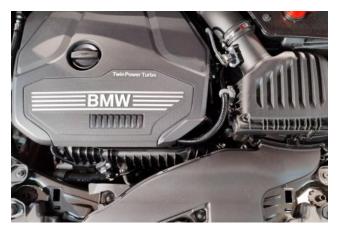

# **Specifications:**

ID: LOM-494

Final Price: 32500.00 EUR

Interior Color: Black Number of Seats: 5 Steering Side: Right

Condition: New

(2) 13143 km

® 1,5 l

□ Petrol