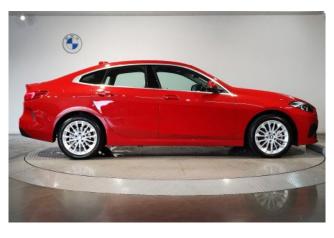

#### **Exterior:**

LED headlights, aluminum wheels, fully painted exterior.

# **Specifications:**

ID: LOM-494

Final Price: 32500.00 EUR

Interior Color: Black Number of Seats: 5 Steering Side: Right

Condition: New

(2) 13143 km

® 1,5 l

□ Petrol