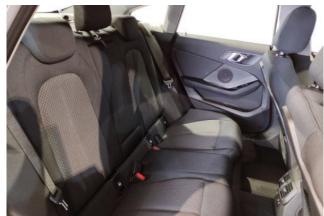

#### Interior:

Keyless entry, smart key, power windows, electric seats, heated leather seats.