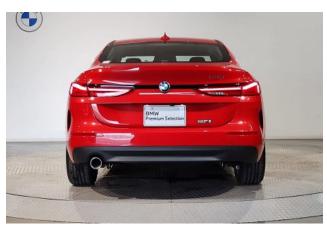

#### **Exterior:**

LED headlights, aluminum wheels, fully painted exterior.

# **Specifications:**

ID: LOM-494

Final Price: 32500.00 EUR

Interior Color: Black Number of Seats: 5 Steering Side: Right

Condition: New

(2) 13143 km

® 1,5 l

□ Petrol