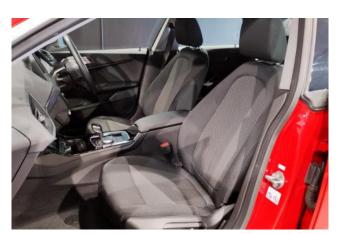

#### Interior:

Keyless entry, smart key, power windows, electric seats, heated leather seats.