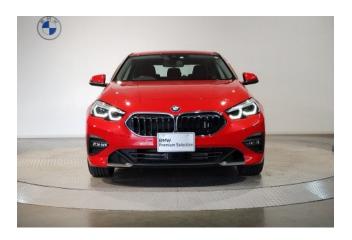

2023

## **Safety Equipment:**

Power steering, ABS, adaptive cruise control, parking assist, collision mitigation brakes, anti-theft devices, obstacle sensors, skid prevention device, automatic high beams, camera (front/rear/side), monitor (blind spot).

#### **Comfortable Equipment:**

Air conditioners and coolers, navigation system with HDD, ETC, music player connection, display audio system (Apple CarPlay, Android Auto).

#### Interior:

Keyless entry, smart key, power windows, electric seats, heated leather seats.

#### **Exterior:**

LED headlights, aluminum wheels, fully painted exterior.

# **Specifications:**

ID: LOM-494

Final Price: 32500.00 EUR

Interior Color: Black Number of Seats: 5 Steering Side: Right

Condition: New

(2) 13143 km

® 1,5 l

□ Petrol

**Ů** A/T

⇔ Sedan