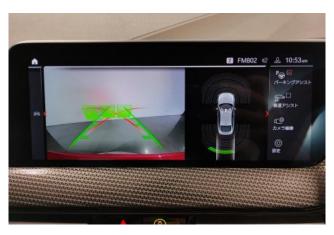

## **Safety Equipment:**

Power steering, ABS, adaptive cruise control, parking assist, collision mitigation brakes, anti-theft devices, obstacle sensors, skid prevention device, automatic high beams, camera (front/rear/side), monitor (blind spot).