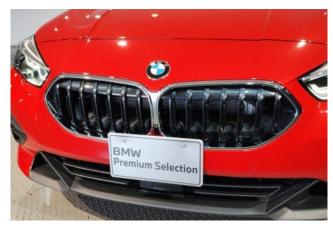

Equipment:**

Power steering, ABS, adaptive cruise control, parking assist, collision mitigation brakes, anti-theft devices, obstacle sensors, skid prevention device, automatic high beams, camera (front/rear/side), monitor (blind spot).

#### **Comfortable Equipment:**

Air conditioners and coolers, navigation system with HDD, ETC, music player connection, display audio system (Apple CarPlay, Android Auto).

#### Interior:

Keyless entry, smart key, power windows, electric seats, heated leather seats.

#### **Exterior:**

LED headlights, aluminum wheels, fully painted exterior.

# **Specifications:**

ID: LOM-494

Final Price: 32500.00 EUR

Interior Color: Black Number of Seats: 5 Steering Side: Right

Condition: New

(2) 13143 km

® 1,5 l

□ Petrol

**Ů** A/T

⇔ Sedan