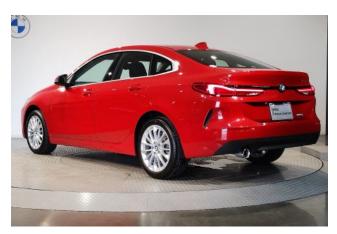

#### **Exterior:**

LED headlights, aluminum wheels, fully painted exterior.

# **Specifications:**

ID: LOM-494

Final Price: 32500.00 EUR

Interior Color: Black Number of Seats: 5 Steering Side: Right

Condition: New

(2) 13143 km

® 1,5 l

□ Petrol