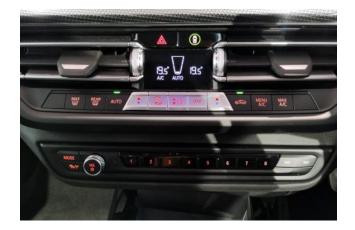

#### **Comfortable Equipment:**

Air conditioners and coolers, navigation system with HDD, ETC, music player connection, display audio system (Apple CarPlay, Android Auto).