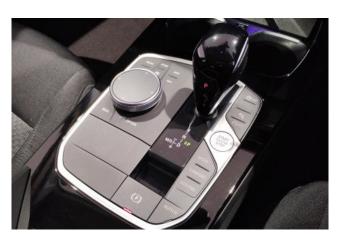

#### **Comfortable Equipment:**

Air conditioners and coolers, navigation system with HDD, ETC, music player connection, display audio system (Apple CarPlay, Android Auto).

#### Interior:

Keyless entry, smart key, power windows, electric seats, heated leather seats.