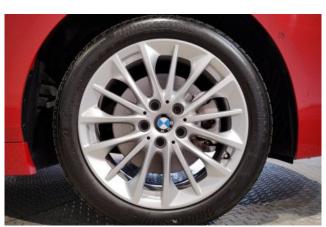

ering, ABS, adaptive cruise control, parking assist, collision mitigation brakes, anti-theft devices, obstacle sensors, skid prevention device, automatic high beams, camera (front/rear/side), monitor (blind spot).

#### **Comfortable Equipment:**

Air conditioners and coolers, navigation system with HDD, ETC, music player connection, display audio system (Apple CarPlay, Android Auto).

#### Interior:

Keyless entry, smart key, power windows, electric seats, heated leather seats.

#### **Exterior:**

LED headlights, aluminum wheels, fully painted exterior.

# **Specifications:**

ID: LOM-494

Final Price: 32500.00 EUR

Interior Color: Black Number of Seats: 5 Steering Side: Right

Condition: New

(2) 13143 km

® 1,5 l

□ Petrol

**Ů** A/T

⇔ Sedan