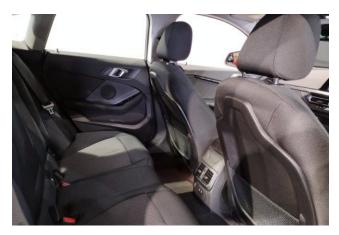

#### Interior:

Keyless entry, smart key, power windows, electric seats, heated leather seats.