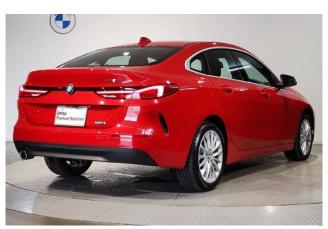

## **Safety Equipment:**

Power steering, ABS, adaptive cruise control, parking assist, collision mitigation brakes, anti-theft devices, obstacle sensors, skid prevention device, automatic high beams, camera (front/rear/side), monitor (blind spot).

#### **Comfortable Equipment:**

Air conditioners and coolers, navigation system with HDD, ETC, music player connection, display audio system (Apple CarPlay, Android Auto).

#### Interior:

Keyless entry, smart key, power windows, electric seats, heated leather seats.

#### **Exterior:**

LED headlights, aluminum wheels, fully painted exterior.

# **Specifications:**

ID: LOM-494

Final Price: 32500.00 EUR

Interior Color: Black Number of Seats: 5 Steering Side: Right

Condition: New

(2) 13143 km

® 1,5 l

□ Petrol

**Ů** A/T

⇔ Sedan