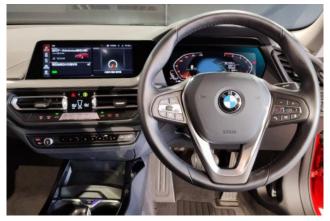

#### **Comfortable Equipment:**

Air conditioners and coolers, navigation system with HDD, ETC, music player connection, display audio system (Apple CarPlay, Android Auto).

#### Interior:

Keyless entry, smart key, power windows, electric seats, heated leather seats.