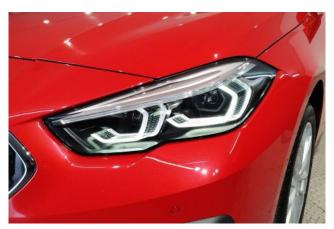

steering, ABS, adaptive cruise control, parking assist, collision mitigation brakes, anti-theft devices, obstacle sensors, skid prevention device, automatic high beams, camera (front/rear/side), monitor (blind spot).

#### **Comfortable Equipment:**

Air conditioners and coolers, navigation system with HDD, ETC, music player connection, display audio system (Apple CarPlay, Android Auto).

#### Interior:

Keyless entry, smart key, power windows, electric seats, heated leather seats.

#### **Exterior:**

LED headlights, aluminum wheels, fully painted exterior.

# **Specifications:**

ID: LOM-494

Final Price: 32500.00 EUR

Interior Color: Black Number of Seats: 5 Steering Side: Right

Condition: New

(2) 13143 km

® 1,5 l

□ Petrol

**Ů** A/T

⇔ Sedan