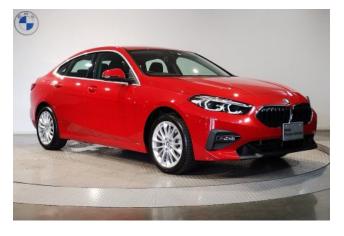

# BMW 2 series, 2023

## BMW 2 Series Coupe 218i M Sport 2023

#### **Exterior:**

LED headlights, aluminum wheels, fully painted exterior.

# **Specifications:**

ID: LOM-494

Final Price: 32500.00 EUR

Interior Color: Black Number of Seats: 5 Steering Side: Right

Condition: New

(2) 13143 km

® 1,5 l

□ Petrol