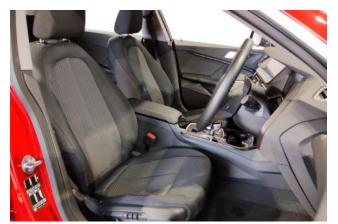

#### Interior:

Keyless entry, smart key, power windows, electric seats, heated leather seats.