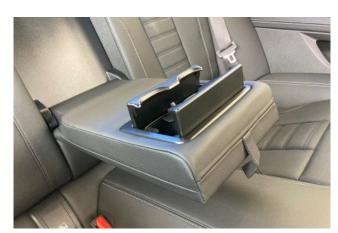

**Interior:** Keyless entry, smart key, power windows, heated leather electric seats, and leather upholstery.

**Exterior:** Adaptive LED headlights, aluminum wheels, and fully painted body.