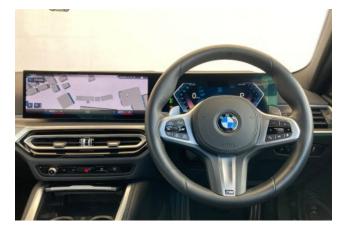

**Comfortable Equipment:** Air conditioners and coolers, dual-zone air conditioning, navigation system with HDD, audio/music server, music player connection possible, ETC, multimedia with Apple CarPlay and Android Auto support, and dash cam.

**Interior:** Keyless entry, smart key, power windows, heated leather electric seats, and leather upholstery.

**Exterior:** Adaptive LED headlights, aluminum wheels, and fully painted body.