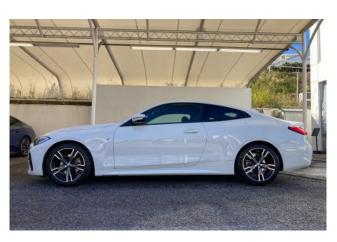

**Interior:** Keyless entry, smart key, power windows, heated leather electric seats, and leather upholstery.

**Exterior:** Adaptive LED headlights, aluminum wheels, and fully painted body.