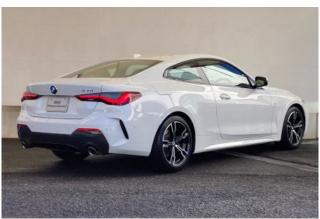

## BMW 4 series, 2024

## **BMW 4 Series Coupe 420i M Sport**

**Safety Equipment:** Power steering, ABS, adaptive cruise control, lane-keeping assist, parking assist, collision mitigation brakes, anti-theft devices, obstacle sensors, airbags (driver/passenger/side/curtain), all-around camera, blind spot monitoring, skid prevention device, idling stop, and automatic high beams.