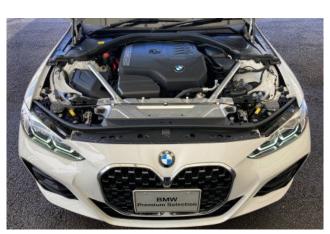

## BMW 4 series, 2024

## **BMW 4 Series Coupe 420i M Sport**

**Safety Equipment:** Power steering, ABS, adaptive cruise control, lane-keeping assist, parking assist, collision mitigation brakes, anti-theft devices, obstacle sensors, airbags (driver/passenger/side/curtain), all-around camera, blind spot monitoring, skid prevention device, idling stop, and automatic high beams.