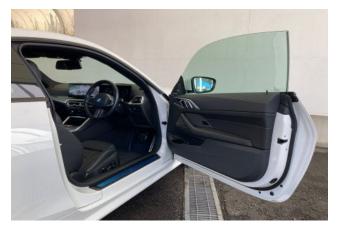

**Interior:** Keyless entry, smart key, power windows, heated leather electric seats, and leather upholstery.

**Exterior:** Adaptive LED headlights, aluminum wheels, and fully painted body.