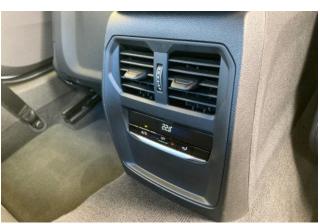

**Comfortable Equipment:** Air conditioners and coolers, dual-zone air conditioning, navigation system with HDD, audio/music server, music player connection possible, ETC, multimedia with Apple CarPlay and Android Auto support, and dash cam.