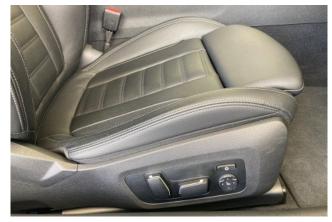

**Interior:** Keyless entry, smart key, power windows, heated leather electric seats, and leather upholstery.

**Exterior:** Adaptive LED headlights, aluminum wheels, and fully painted body.