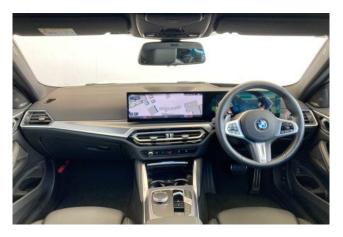

**Comfortable Equipment:** Air conditioners and coolers, dual-zone air conditioning, navigation system with HDD, audio/music server, music player connection possible, ETC, multimedia with Apple CarPlay and Android Auto support, and dash cam.

**Interior:** Keyless entry, smart key, power windows, heated leather electric seats, and leather upholstery.

**Exterior:** Adaptive LED headlights, aluminum wheels, and fully painted body.