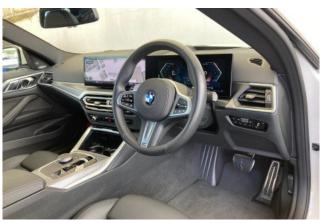

**Comfortable Equipment:** Air conditioners and coolers, dual-zone air conditioning, navigation system with HDD, audio/music server, music player connection possible, ETC, multimedia with Apple CarPlay and Android Auto support, and dash cam.

**Interior:** Keyless entry, smart key, power windows, heated leather electric seats, and leather upholstery.

**Exterior:** Adaptive LED headlights, aluminum wheels, and fully painted body.