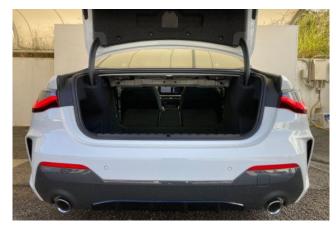

passenger/side/curtain), all-around camera, blind spot monitoring, skid prevention device, idling stop, and automatic high beams.

**Comfortable Equipment:** Air conditioners and coolers, dual-zone air conditioning, navigation system with HDD, audio/music server, music player connection possible, ETC, multimedia with Apple CarPlay and Android Auto support, and dash cam.

**Interior:** Keyless entry, smart key, power windows, heated leather electric seats, and leather upholstery.

**Exterior:** Adaptive LED headlights, aluminum wheels, and fully painted body.

## **Specifications:**

ID: LJH-341

Final Price: 50000.00 EUR

Interior Color: Black Number of Seats: 5 Steering Side: Right

Condition: New

母 2.0 I

4WD

□ Diesel

:Ĝ A/T

⇔ Sedan