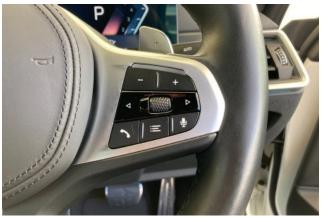

## **BMW 4 Series Coupe 420i M Sport**

**Safety Equipment:** Power steering, ABS, adaptive cruise control, lane-keeping assist, parking assist, collision mitigation brakes, anti-theft devices, obstacle sensors, airbags (driver/passenger/side/curtain), all-around camera, blind spot monitoring, skid prevention device, idling stop, and automatic high beams.

**Comfortable Equipment:** Air conditioners and coolers, dual-zone air conditioning, navigation system with HDD, audio/music server, music player connection possible, ETC, multimedia with Apple CarPlay and Android Auto support, and dash cam.