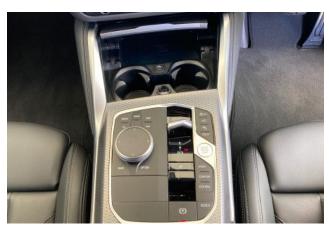

**Comfortable Equipment:** Air conditioners and coolers, dual-zone air conditioning, navigation system with HDD, audio/music server, music player connection possible, ETC, multimedia with Apple CarPlay and Android Auto support, and dash cam.

**Interior:** Keyless entry, smart key, power windows, heated leather electric seats, and leather upholstery.

**Exterior:** Adaptive LED headlights, aluminum wheels, and fully painted body.