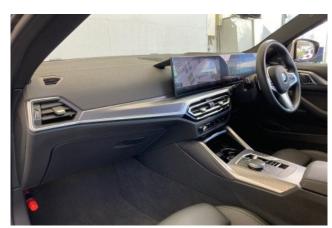

**Comfortable Equipment:** Air conditioners and coolers, dual-zone air conditioning, navigation system with HDD, audio/music server, music player connection possible, ETC, multimedia with Apple CarPlay and Android Auto support, and dash cam.