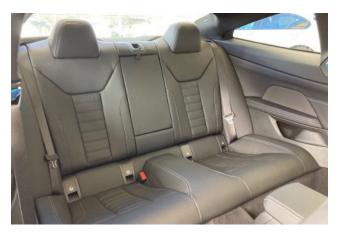

**Interior:** Keyless entry, smart key, power windows, heated leather electric seats, and leather upholstery.

**Exterior:** Adaptive LED headlights, aluminum wheels, and fully painted body.