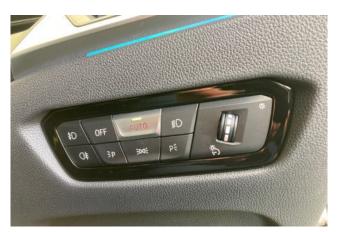

## **BMW 4 Series Coupe 420i M Sport**

**Safety Equipment:** Power steering, ABS, adaptive cruise control, lane-keeping assist, parking assist, collision mitigation brakes, anti-theft devices, obstacle sensors, airbags (driver/passenger/side/curtain), all-around camera, blind spot monitoring, skid prevention device, idling stop, and automatic high beams.