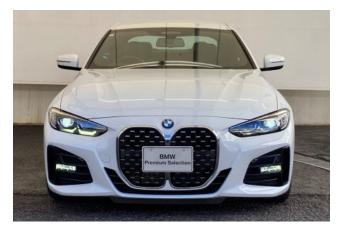

## BMW 4 series, 2024

## **BMW 4 Series Coupe 420i M Sport**

**Safety Equipment:** Power steering, ABS, adaptive cruise control, lane-keeping assist, parking assist, collision mitigation brakes, anti-theft devices, obstacle sensors, airbags (driver/passenger/side/curtain), all-around camera, blind spot monitoring, skid prevention device, idling stop, and automatic high beams.

**Interior:** Keyless entry, smart key, power windows, heated leather electric seats, and leather upholstery.

**Exterior:** Adaptive LED headlights, aluminum wheels, and fully painted body.