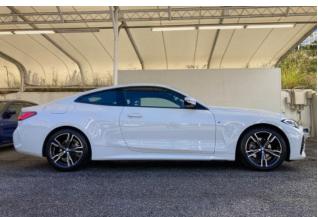

## BMW 4 series, 2024

## **BMW 4 Series Coupe 420i M Sport**

**Safety Equipment:** Power steering, ABS, adaptive cruise control, lane-keeping assist, parking assist, collision mitigation brakes, anti-theft devices, obstacle sensors, airbags (driver/passenger/side/curtain), all-around camera, blind spot monitoring, skid prevention device, idling stop, and automatic high beams.