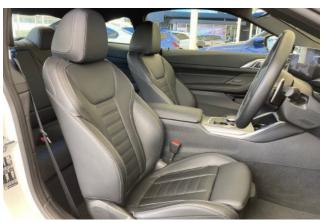

**Interior:** Keyless entry, smart key, power windows, heated leather electric seats, and leather upholstery.

**Exterior:** Adaptive LED headlights, aluminum wheels, and fully painted body.