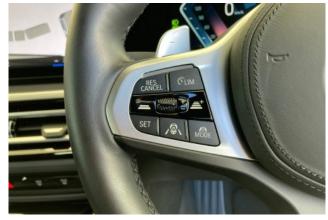

## **BMW 4 Series Coupe 420i M Sport**

**Safety Equipment:** Power steering, ABS, adaptive cruise control, lane-keeping assist, parking assist, collision mitigation brakes, anti-theft devices, obstacle sensors, airbags (driver/passenger/side/curtain), all-around camera, blind spot monitoring, skid prevention device, idling stop, and automatic high beams.