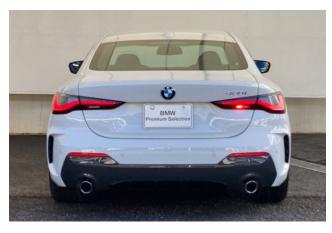

**Interior:** Keyless entry, smart key, power windows, heated leather electric seats, and leather upholstery.

**Exterior:** Adaptive LED headlights, aluminum wheels, and fully painted body.