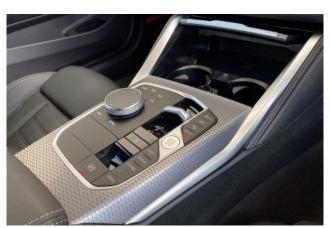

**Interior:** Keyless entry, smart key, power windows, heated leather electric seats, and leather upholstery.

**Exterior:** Adaptive LED headlights, aluminum wheels, and fully painted body.