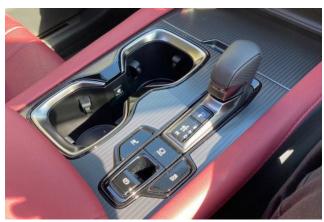

#### Interior:

Keyless entry, smart key, power windows, electric seats, seat air conditioner, heated seats.