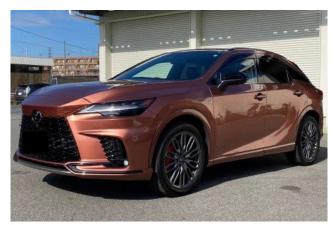

#### **Exterior:**

Adaptive LED headlights, front fog lamps, sunroof/glass roof, roof rails, aluminum wheels.