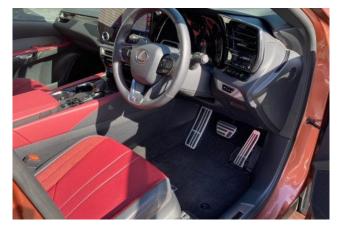

#### Interior:

Keyless entry, smart key, power windows, electric seats, seat air conditioner, heated seats.