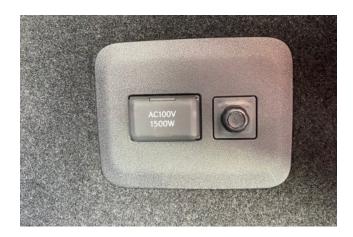

### **Comfortable Equipment:**

Air conditioners and coolers, dual-zone air conditioner, navigation with memory, fullsegment TV, music player connection, ETC, 1500W power supply, display audio (Apple CarPlay, Android Auto).