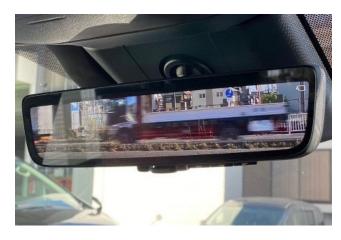

#### Safety Equipment:

Power steering, ABS, adaptive cruise control, lane keep assist, collision mitigation brakes, parking assist, accelerator misapplication prevention, obstacle sensor, airbags (driver/passenger/side/curtain), all-around camera, blind spot/rear traffic monitor, skid prevention device, idling stop, anti-theft devices, automatic high beam.