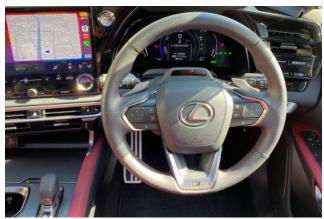

#### Safety Equipment:

Power steering, ABS, adaptive cruise control, lane keep assist, collision mitigation brakes, parking assist, accelerator misapplication prevention, obstacle sensor, airbags (driver/passenger/side/curtain), all-around camera, blind spot/rear traffic monitor, skid prevention device, idling stop, anti-theft devices, automatic high beam.

### **Comfortable Equipment:**

Air conditioners and coolers, dual-zone air conditioner, navigation with memory, fullsegment TV, music player connection, ETC, 1500W power supply, display audio (Apple CarPlay, Android Auto).