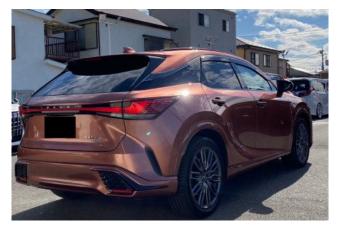

#### **Exterior:**

Adaptive LED headlights, front fog lamps, sunroof/glass roof, roof rails, aluminum wheels.