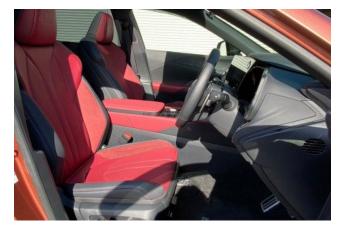

#### Interior:

Keyless entry, smart key, power windows, electric seats, seat air conditioner, heated seats.

#### **Exterior:**

Adaptive LED headlights, front fog lamps, sunroof/glass roof, roof rails, aluminum wheels.