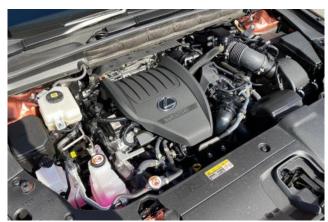

ep assist, collision mitigation brakes, parking assist, accelerator misapplication prevention, obstacle sensor, airbags (driver/passenger/side/curtain), all-around camera, blind spot/rear traffic monitor, skid prevention device, idling stop, anti-theft devices, automatic high beam.

### **Comfortable Equipment:**

Air conditioners and coolers, dual-zone air conditioner, navigation with memory, fullsegment TV, music player connection, ETC, 1500W power supply, display audio (Apple CarPlay, Android Auto).

#### Interior:

Keyless entry, smart key, power windows, electric seats, seat air conditioner, heated seats.

#### **Exterior:**

Adaptive LED headlights, front fog lamps, sunroof/glass roof, roof rails, aluminum wheels.

# **Specifications:**