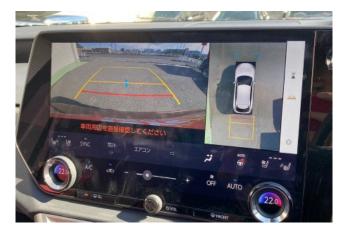

#### Safety Equipment:

Power steering, ABS, adaptive cruise control, lane keep assist, collision mitigation brakes, parking assist, accelerator misapplication prevention, obstacle sensor, airbags (driver/passenger/side/curtain), all-around camera, blind spot/rear traffic monitor, skid prevention device, idling stop, anti-theft devices, automatic high beam.