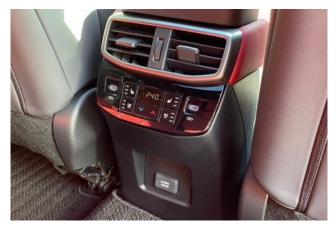

### **Comfortable Equipment:**

Air conditioners and coolers, dual-zone air conditioner, navigation with memory, fullsegment TV, music player connection, ETC, 1500W power supply, display audio (Apple CarPlay, Android Auto).

#### Interior:

Keyless entry, smart key, power windows, electric seats, seat air conditioner, heated seats.