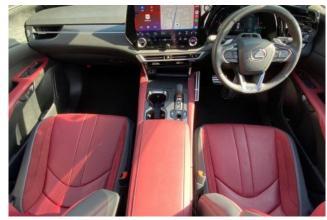

### **Comfortable Equipment:**

Air conditioners and coolers, dual-zone air conditioner, navigation with memory, fullsegment TV, music player connection, ETC, 1500W power supply, display audio (Apple CarPlay, Android Auto).

#### Interior:

Keyless entry, smart key, power windows, electric seats, seat air conditioner, heated seats.