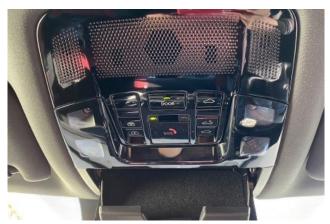

### **Comfortable Equipment:**

Air conditioners and coolers, dual-zone air conditioner, navigation with memory, fullsegment TV, music player connection, ETC, 1500W power supply, display audio (Apple CarPlay, Android Auto).