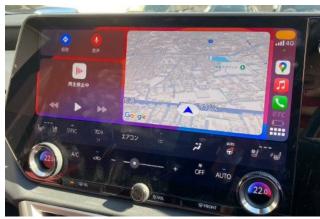

### **Comfortable Equipment:**

Air conditioners and coolers, dual-zone air conditioner, navigation with memory, fullsegment TV, music player connection, ETC, 1500W power supply, display audio (Apple CarPlay, Android Auto).