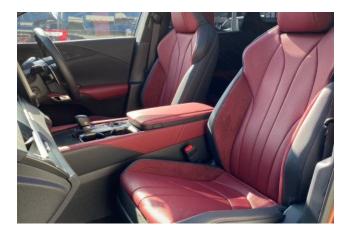

#### Interior:

Keyless entry, smart key, power windows, electric seats, seat air conditioner, heated seats.