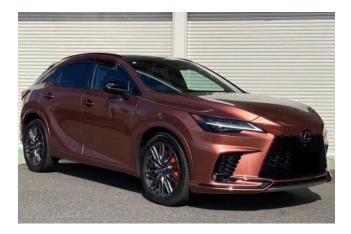

# Lexus RX , 2023

## Lexus RX 500h F Sport Performance 4WD

#### **Exterior:**

Adaptive LED headlights, front fog lamps, sunroof/glass roof, roof rails, aluminum wheels.