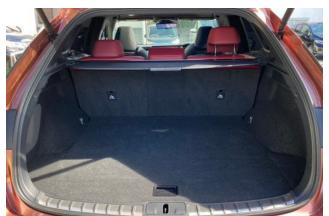

### **Comfortable Equipment:**

Air conditioners and coolers, dual-zone air conditioner, navigation with memory, fullsegment TV, music player connection, ETC, 1500W power supply, display audio (Apple CarPlay, Android Auto).