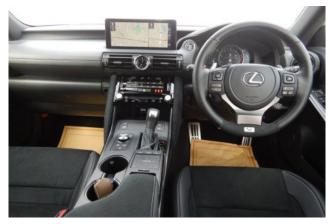

#### Comfort:

Air conditioners and coolers, navigation system with memory, full-segment TV, DVD player, CD audio system with music server, ETC, dashcam, multimedia system supporting Apple CarPlay and Android Auto.

#### Interior:

Keyless entry, smart key, power windows, electric seat adjustment, seat air conditioning, heated seats, leather seats.