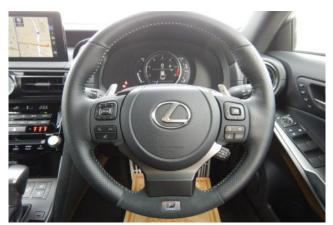

#### Comfort:

Air conditioners and coolers, navigation system with memory, full-segment TV, DVD player, CD audio system with music server, ETC, dashcam, multimedia system supporting Apple CarPlay and Android Auto.