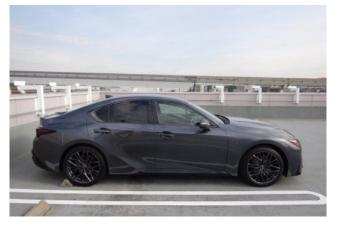

# Lexus IS , 2024

### Lexus IS 500 F Sport Performance

#### **Exterior:**

LED headlights, aluminum wheels.