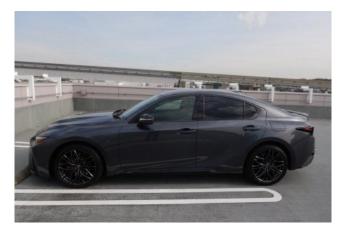

(driver/passenger/side/curtain), cameras (front/side/back), blind spot/rear traffic monitoring, skid prevention system, anti-theft system, automatic high beam.

#### Comfort:

Air conditioners and coolers, navigation system with memory, full-segment TV, DVD player, CD audio system with music server, ETC, dashcam, multimedia system supporting Apple CarPlay and Android Auto.

#### Interior:

Keyless entry, smart key, power windows, electric seat adjustment, seat air conditioning, heated seats, leather seats.

#### **Exterior:**

LED headlights, aluminum wheels.

# **Specifications:**

ID: GFP-810 Final Price: 69000.00 EUR Interior Color: Black Number of Seats: 5 Steering Side: Right Condition: New Number of Owners: 1 7 5988 km

- <sup>徳</sup> 5.0 l
- 🕲 2WD
- Petrol
- ீ A/T
- 🖨 Sedan