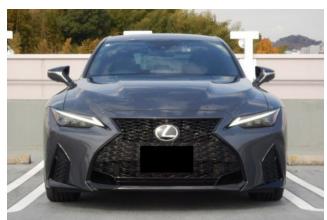

gs (driver/passenger/side/curtain), cameras (front/side/back), blind spot/rear traffic monitoring, skid prevention system, anti-theft system, automatic high beam.

#### Comfort:

Air conditioners and coolers, navigation system with memory, full-segment TV, DVD player, CD audio system with music server, ETC, dashcam, multimedia system supporting Apple CarPlay and Android Auto.

#### Interior:

Keyless entry, smart key, power windows, electric seat adjustment, seat air conditioning, heated seats, leather seats.

#### **Exterior:**

LED headlights, aluminum wheels.

# **Specifications:**

ID: GFP-810 Final Price: 69000.00 EUR Interior Color: Black Number of Seats: 5 Steering Side: Right Condition: New Number of Owners: 1 7 5988 km

- <sup>徳</sup> 5.0 l
- 🕲 2WD
- Petrol
- ீ A/T
- 🖨 Sedan