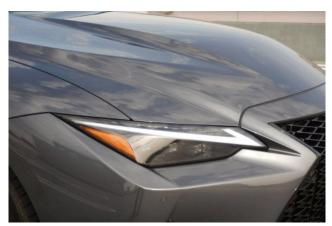

s (front/side/back), blind spot/rear traffic monitoring, skid prevention system, anti-theft system, automatic high beam.

#### Comfort:

Air conditioners and coolers, navigation system with memory, full-segment TV, DVD player, CD audio system with music server, ETC, dashcam, multimedia system supporting Apple CarPlay and Android Auto.

#### Interior:

Keyless entry, smart key, power windows, electric seat adjustment, seat air conditioning, heated seats, leather seats.

#### **Exterior:**

LED headlights, aluminum wheels.

# **Specifications:**

ID: GFP-810 Final Price: 69000.00 EUR Interior Color: Black Number of Seats: 5 Steering Side: Right Condition: New Number of Owners: 1 7 5988 km

- <sup>徳</sup> 5.0 l
- 🕲 2WD
- Petrol
- ீ A/T
- 🖨 Sedan