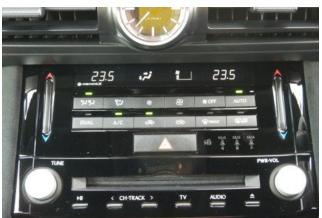

#### Comfort:

Air conditioners and coolers, navigation system with memory, full-segment TV, DVD player, CD audio system with music server, ETC, dashcam, multimedia system supporting Apple CarPlay and Android Auto.