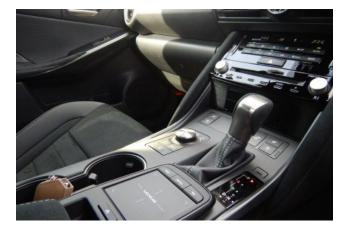

#### Comfort:

Air conditioners and coolers, navigation system with memory, full-segment TV, DVD player, CD audio system with music server, ETC, dashcam, multimedia system supporting Apple CarPlay and Android Auto.

#### Interior:

Keyless entry, smart key, power windows, electric seat adjustment, seat air conditioning, heated seats, leather seats.