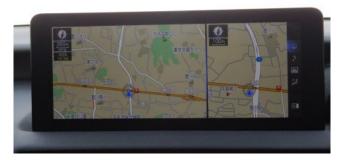

#### Comfort:

Air conditioners and coolers, navigation system with memory, full-segment TV, DVD player, CD audio system with music server, ETC, dashcam, multimedia system supporting Apple CarPlay and Android Auto.