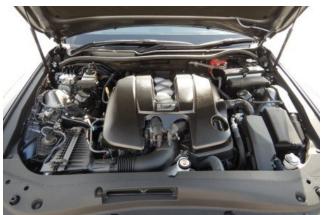

# **Specifications:**

ID: GFP-810 Final Price: 69000.00 EUR Interior Color: Black Number of Seats: 5 Steering Side: Right Condition: New Number of Owners: 1 7 5988 km

- <sup>徳</sup> 5.0 l
- 🕲 2WD
- Petrol
- ீ A/T
- 🖨 Sedan