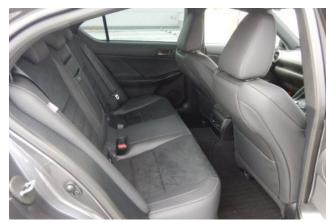

#### Interior:

Keyless entry, smart key, power windows, electric seat adjustment, seat air conditioning, heated seats, leather seats.