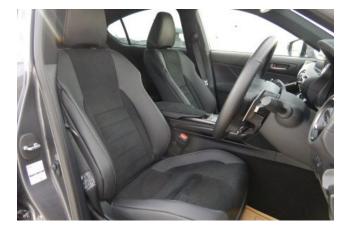

#### Interior:

Keyless entry, smart key, power windows, electric seat adjustment, seat air conditioning, heated seats, leather seats.