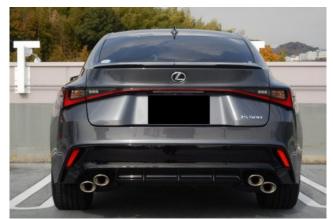

# Lexus IS , 2024

### Lexus IS 500 F Sport Performance

#### **Exterior:**

LED headlights, aluminum wheels.