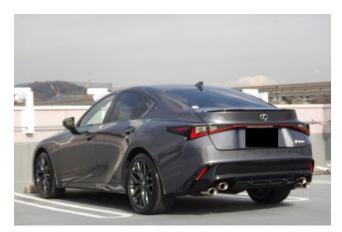

# Lexus IS , 2024

### Lexus IS 500 F Sport Performance

#### **Exterior:**

LED headlights, aluminum wheels.