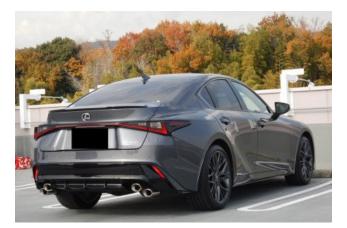

# Lexus IS , 2024

### Lexus IS 500 F Sport Performance

#### **Exterior:**

LED headlights, aluminum wheels.