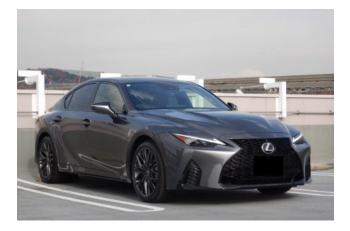

irbags (driver/passenger/side/curtain), cameras (front/side/back), blind spot/rear traffic monitoring, skid prevention system, anti-theft system, automatic high beam.

#### Comfort:

Air conditioners and coolers, navigation system with memory, full-segment TV, DVD player, CD audio system with music server, ETC, dashcam, multimedia system supporting Apple CarPlay and Android Auto.

#### Interior:

Keyless entry, smart key, power windows, electric seat adjustment, seat air conditioning, heated seats, leather seats.

#### **Exterior:**

LED headlights, aluminum wheels.

# **Specifications:**

ID: GFP-810 Final Price: 69000.00 EUR Interior Color: Black Number of Seats: 5 Steering Side: Right Condition: New Number of Owners: 1 7 5988 km

- <sup>徳</sup> 5.0 l
- 🕲 2WD
- Petrol
- ீ A/T
- 🖨 Sedan