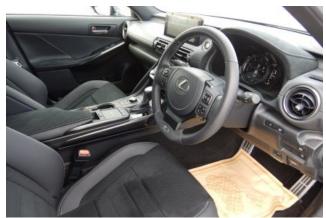

#### Comfort:

Air conditioners and coolers, navigation system with memory, full-segment TV, DVD player, CD audio system with music server, ETC, dashcam, multimedia system supporting Apple CarPlay and Android Auto.

#### Interior:

Keyless entry, smart key, power windows, electric seat adjustment, seat air conditioning, heated seats, leather seats.