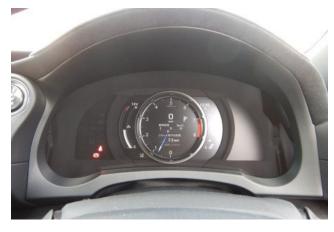

# **Specifications:**

ID: GFP-810 Final Price: 69000.00 EUR Interior Color: Black Number of Seats: 5 Steering Side: Right Condition: New Number of Owners: 1 7 5988 km

- <sup>徳</sup> 5.0 l
- 🕲 2WD
- Petrol
- ீ A/T
- 🖨 Sedan