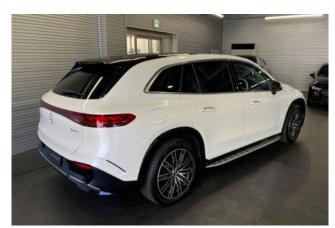

#### **Exterior:**

Adaptive LED headlights, front fog lamps, sunroof/glass roof, roof rails, aluminum wheels, fully painted exterior.