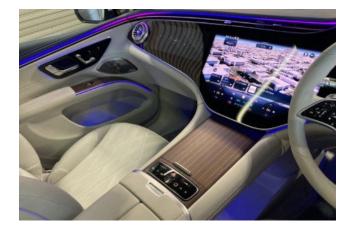

### **Comfortable Equipment:**

Air conditioners and coolers, double air conditioner, car navigation system with HDD, ETC, dash cam, music player connection possible, display audio (Apple CarPlay, Android Auto, etc.), air suspension, cold weather specifications.

#### Interior:

Keyless entry, smart key, power windows, electric seats, heated seats, leather seats, 3-row seating.