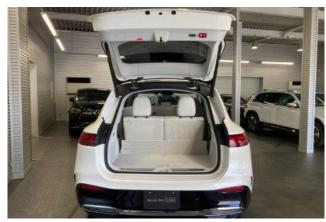

#### Interior:

Keyless entry, smart key, power windows, electric seats, heated seats, leather seats, 3-row seating.