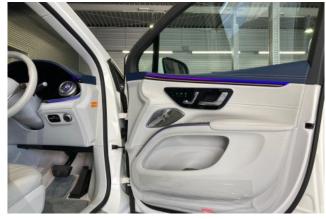

#### Interior:

Keyless entry, smart key, power windows, electric seats, heated seats, leather seats, 3-row seating.