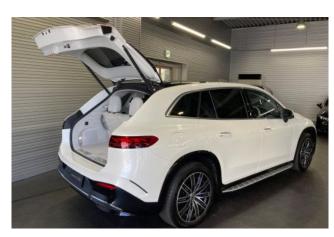

#### **Exterior:**

Adaptive LED headlights, front fog lamps, sunroof/glass roof, roof rails, aluminum wheels, fully painted exterior.