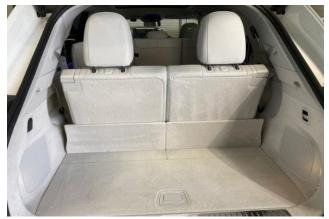

#### Interior:

Keyless entry, smart key, power windows, electric seats, heated seats, leather seats, 3-row seating.