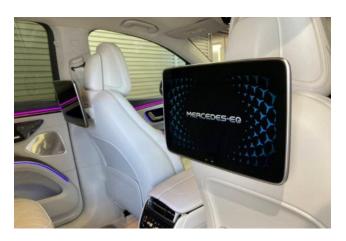

### **Comfortable Equipment:**

Air conditioners and coolers, double air conditioner, car navigation system with HDD, ETC, dash cam, music player connection possible, display audio (Apple CarPlay, Android Auto, etc.), air suspension, cold weather specifications.

#### Interior:

Keyless entry, smart key, power windows, electric seats, heated seats, leather seats, 3-row seating.