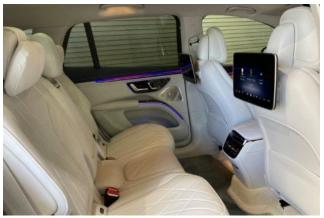

#### Interior:

Keyless entry, smart key, power windows, electric seats, heated seats, leather seats, 3-row seating.