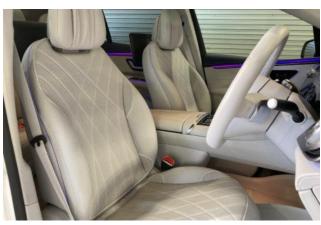

#### Interior:

Keyless entry, smart key, power windows, electric seats, heated seats, leather seats, 3-row seating.