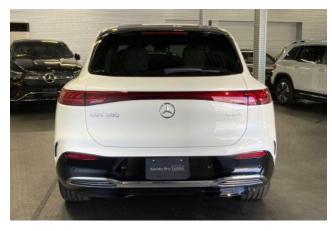

#### **Exterior:**

Adaptive LED headlights, front fog lamps, sunroof/glass roof, roof rails, aluminum wheels, fully painted exterior.