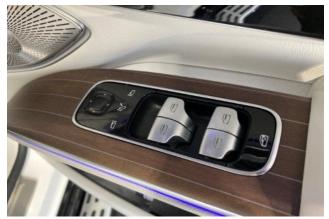

#### Interior:

Keyless entry, smart key, power windows, electric seats, heated seats, leather seats, 3-row seating.