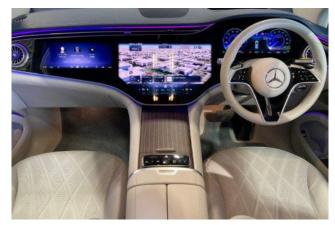

### **Comfortable Equipment:**

Air conditioners and coolers, double air conditioner, car navigation system with HDD, ETC, dash cam, music player connection possible, display audio (Apple CarPlay, Android Auto, etc.), air suspension, cold weather specifications.

#### Interior:

Keyless entry, smart key, power windows, electric seats, heated seats, leather seats, 3-row seating.