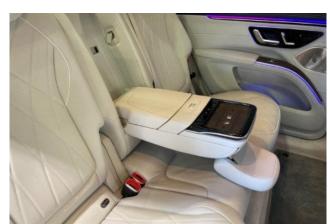

#### Interior:

Keyless entry, smart key, power windows, electric seats, heated seats, leather seats, 3-row seating.