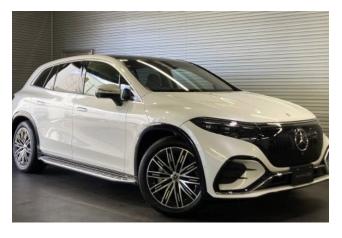

# Mercedes EQS SUV, 2024

#### Mercedes-Benz EQS SUV 580 4Matic Sports 4WD

#### **Exterior:**

Adaptive LED headlights, front fog lamps, sunroof/glass roof, roof rails, aluminum wheels, fully painted exterior.