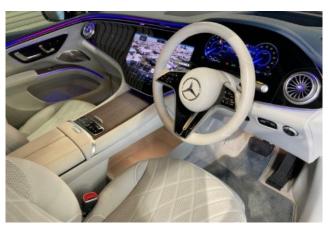

### **Comfortable Equipment:**

Air conditioners and coolers, double air conditioner, car navigation system with HDD, ETC, dash cam, music player connection possible, display audio (Apple CarPlay, Android Auto, etc.), air suspension, cold weather specifications.

#### Interior:

Keyless entry, smart key, power windows, electric seats, heated seats, leather seats, 3-row seating.