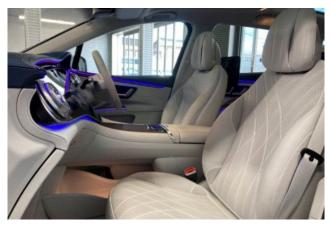

#### Interior:

Keyless entry, smart key, power windows, electric seats, heated seats, leather seats, 3-row seating.