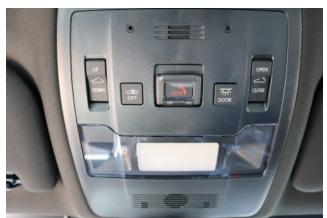

#### Interior:

Keyless entry, smart key, power windows, electric seat adjustment, seat air conditioning, heated seats, leather seats.