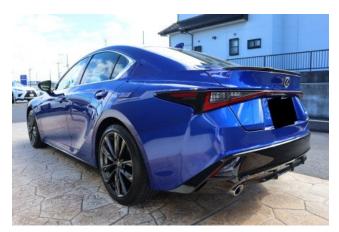

, collision mitigation system, accelerator misapplication prevention, obstacle sensors, airbags (driver/passenger/side/curtain), all-around cameras, blind spot/rear traffic monitoring, skid prevention system, idling stop, anti-theft system, automatic high beam.

#### **Comfort:**

Air conditioners and coolers, dual-zone air conditioner, navigation system with memory, full-segment TV, DVD/Blu-ray player, CD audio system with music server, music device connectivity, ETC, dashcam, multimedia system supporting Apple CarPlay and Android Auto.

#### Interior:

Keyless entry, smart key, power windows, electric seat adjustment, seat air conditioning, heated seats, leather seats.

#### **Exterior:**

LED headlights, panoramic roof/glass sunroof, aluminum wheels.

# **Specifications:**