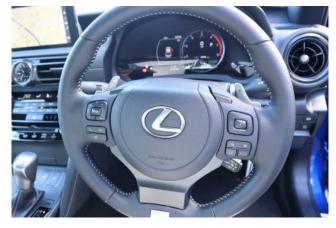

## Safety:

Power steering, ABS, adaptive cruise control, lane-keeping assist, collision mitigation system, accelerator misapplication prevention, obstacle sensors, airbags (driver/passenger/side/curtain), all-around cameras, blind spot/rear traffic monitoring, skid prevention system, idling stop, anti-theft system, automatic high beam.