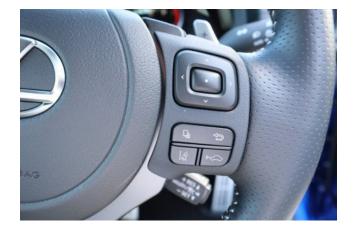

## Safety:

Power steering, ABS, adaptive cruise control, lane-keeping assist, collision mitigation system, accelerator misapplication prevention, obstacle sensors, airbags (driver/passenger/side/curtain), all-around cameras, blind spot/rear traffic monitoring, skid prevention system, idling stop, anti-theft system, automatic high beam.