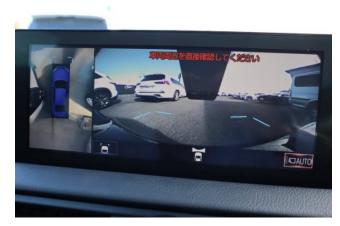

## Safety:

Power steering, ABS, adaptive cruise control, lane-keeping assist, collision mitigation system, accelerator misapplication prevention, obstacle sensors, airbags (driver/passenger/side/curtain), all-around cameras, blind spot/rear traffic monitoring, skid prevention system, idling stop, anti-theft system, automatic high beam.