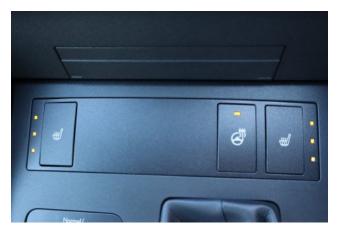

#### Interior:

Keyless entry, smart key, power windows, electric seat adjustment, seat air conditioning, heated seats, leather seats.