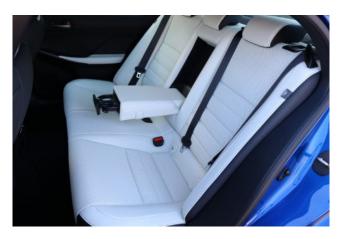

#### Interior:

Keyless entry, smart key, power windows, electric seat adjustment, seat air conditioning, heated seats, leather seats.