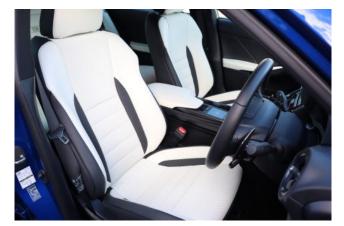

#### Interior:

Keyless entry, smart key, power windows, electric seat adjustment, seat air conditioning, heated seats, leather seats.