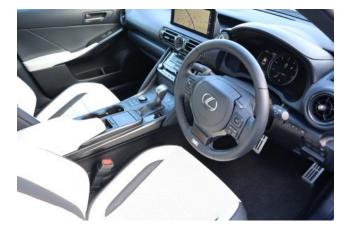

#### **Comfort:**

Air conditioners and coolers, dual-zone air conditioner, navigation system with memory, full-segment TV, DVD/Blu-ray player, CD audio system with music server, music device connectivity, ETC, dashcam, multimedia system supporting Apple CarPlay and Android Auto.

#### Interior:

Keyless entry, smart key, power windows, electric seat adjustment, seat air conditioning, heated seats, leather seats.