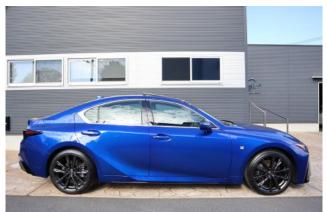

st, collision mitigation system, accelerator misapplication prevention, obstacle sensors, airbags (driver/passenger/side/curtain), all-around cameras, blind spot/rear traffic monitoring, skid prevention system, idling stop, anti-theft system, automatic high beam.

#### **Comfort:**

Air conditioners and coolers, dual-zone air conditioner, navigation system with memory, full-segment TV, DVD/Blu-ray player, CD audio system with music server, music device connectivity, ETC, dashcam, multimedia system supporting Apple CarPlay and Android Auto.

#### Interior:

Keyless entry, smart key, power windows, electric seat adjustment, seat air conditioning, heated seats, leather seats.

#### **Exterior:**

LED headlights, panoramic roof/glass sunroof, aluminum wheels.

# **Specifications:**