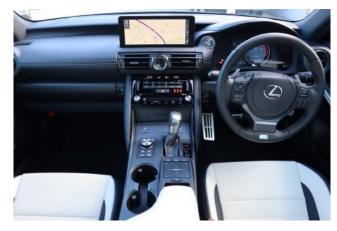

#### **Comfort:**

Air conditioners and coolers, dual-zone air conditioner, navigation system with memory, full-segment TV, DVD/Blu-ray player, CD audio system with music server, music device connectivity, ETC, dashcam, multimedia system supporting Apple CarPlay and Android Auto.

#### Interior:

Keyless entry, smart key, power windows, electric seat adjustment, seat air conditioning, heated seats, leather seats.