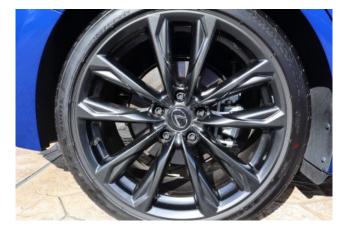

#### **Exterior:**

LED headlights, panoramic roof/glass sunroof, aluminum wheels.