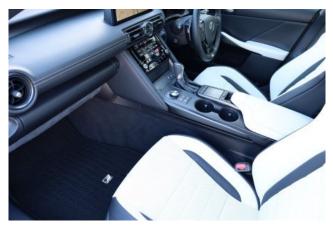

#### Interior:

Keyless entry, smart key, power windows, electric seat adjustment, seat air conditioning, heated seats, leather seats.