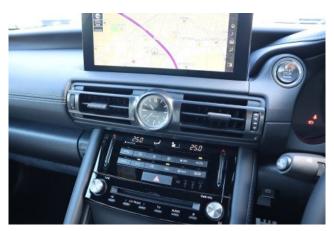

#### **Comfort:**

Air conditioners and coolers, dual-zone air conditioner, navigation system with memory, full-segment TV, DVD/Blu-ray player, CD audio system with music server, music device connectivity, ETC, dashcam, multimedia system supporting Apple CarPlay and Android Auto.