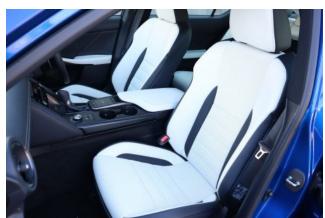

#### Interior:

Keyless entry, smart key, power windows, electric seat adjustment, seat air conditioning, heated seats, leather seats.