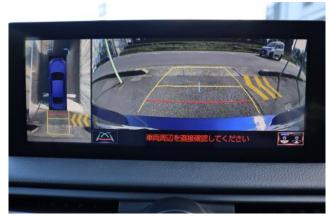

## Safety:

Power steering, ABS, adaptive cruise control, lane-keeping assist, collision mitigation system, accelerator misapplication prevention, obstacle sensors, airbags (driver/passenger/side/curtain), all-around cameras, blind spot/rear traffic monitoring, skid prevention system, idling stop, anti-theft system, automatic high beam.