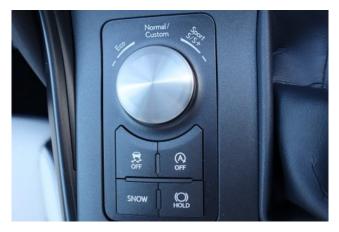

#### Interior:

Keyless entry, smart key, power windows, electric seat adjustment, seat air conditioning, heated seats, leather seats.